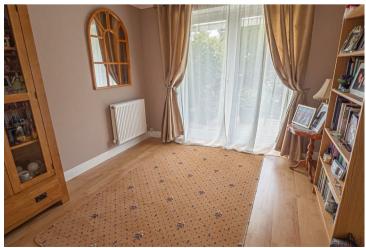

# **DINING ROOM**

9'3" x 9'4"

Doors onto the garden, radiator and a door to the kitchen.