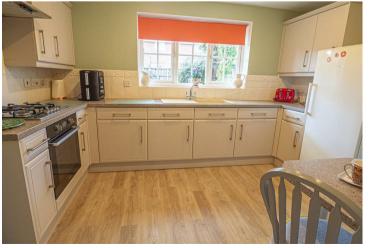

### **KITCHEN**

17'3" x 8'11"

Fitted units with work surfaces and a sink and drainer unit. Fitted oven and hob, double glazed window door to utility room.