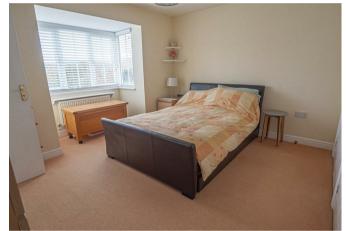

#### **BEDROOM**

12'5 x 9'9

Wardrobes, double glazed window and radiator.

## **BEDROOM**

8'2" x I2'3"

Double glazed window and radiator.

# **BEDROOM**

II'3" x 7'6"

Double glazed window and radiator.

### **BEDROOM**

9'2 x 9'I

Double glazed window and radiator.