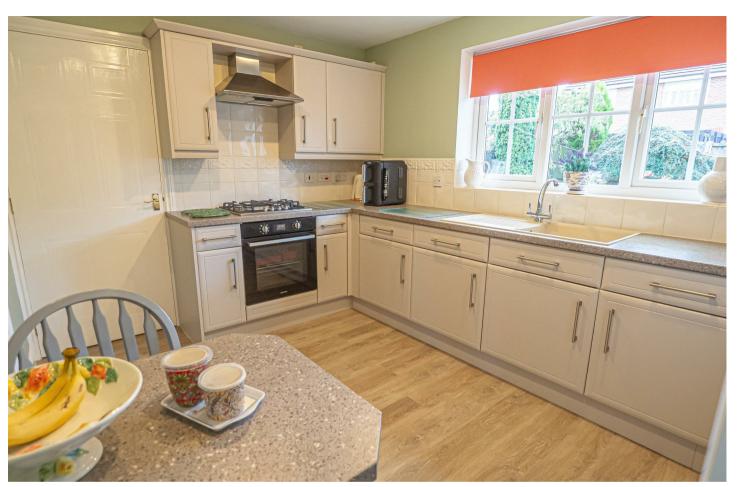

### **KITCHEN**

17'3" x 8'11"

Fitted units with work surfaces and a sink and drainer unit. Fitted oven and hob, double glazed window door to utility room.