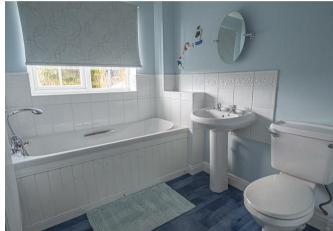

# BATHROOM

Panel enclosed bath, low flush wc, wash hand basin, window, radiator.