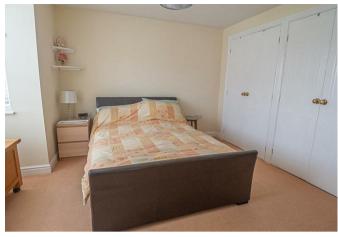

#### **BEDROOM**

12'5 x 9'9

Wardrobes, double glazed window and radiator.

## **BEDROOM**

8'2" x I2'3"

Double glazed window and radiator.

# **BEDROOM**

II'3" x 7'6"

Double glazed window and radiator.

### **BEDROOM**

9'2 x 9'I

Double glazed window and radiator.