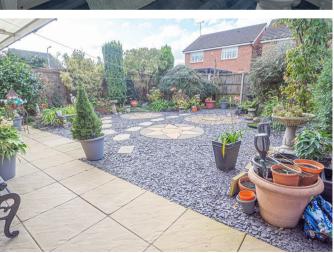

rk surfaces and a sink and drainer unit. Fitted oven and hob, double glazed window door to utility room.

### **UTILITY ROOM**

Fitted units, work surface, sink unit, plumbing for a washing machine, door to garden.

#### FIRST FLOOR LANDING

Store cupboard and loft access.

#### **BEDROOM**

12'5 x 9'9

Wardrobes, double glazed window and radiator.

## **EN SUITE**

Shower, low flush wc, wash hand basin, radiator and double glazed window.



## **BEDROOM**

8'2" x I2'3"

Double glazed window and radiator.

# **BEDROOM**

II'3" x 7'6"

Double glazed window and radiator.

### **BEDROOM**

9'2 x 9'I

Double glazed window and radiator.





















# BATHROOM

Panel enclosed bath, low flush wc, wash hand basin, window, radiator.

# OUTSIDE

Drive and garage, enclosed rear garden.

















# **Ground Floor**



Please use as a guide to layout only. They are not intended to be to scale. Property of Abode Anderson-Dixon. Burton-Uttoxetter-Ashbourne Plan produced using PlanUp.

First Floor