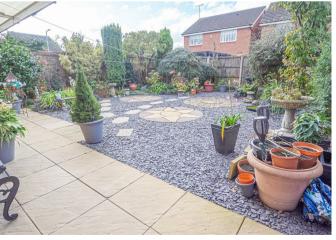

s and a sink and drainer unit. Fitted oven and hob, double glazed window door to utility room.

### **UTILITY ROOM**

Fitted units, work surface, sink unit, plumbing for a washing machine, door to garden.

#### FIRST FLOOR LANDING

Store cupboard and loft access.

#### **BEDROOM**

12'5 x 9'9

Wardrobes, double glazed window and radiator.

## **EN SUITE**

Shower, low flush wc, wash hand basin, radiator and double glazed window.



## **BEDROOM**

8'2" x I2'3"

Double glazed window and radiator.

# **BEDROOM**

II'3" x 7'6"

Double glazed window and radiator.

### **BEDROOM**

9'2 x 9'I

Double glazed window and radiator.





















# BATHROOM

Panel enclosed bath, low flush wc, wash hand basin, window, radiator.

# OUTSIDE

Drive and garage, enclosed rear garden.

















# **Ground Floor**



Please use as a guide to layout only. They are not intended to be to scale. Property of Abode Anderson-Dixon. Burton-Uttoxetter-Ashbourne Plan produced using PlanUp.

First Floor