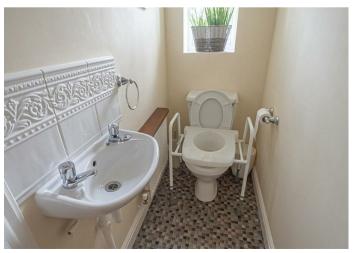

#### CLOAKROOM

Low flush wc, wash hand basin, radiator.

## **EN SUITE**

Shower, low flush wc, wash hand basin, radiator and double glazed window.