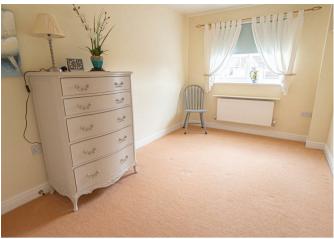

#### **BEDROOM**

12'5 x 9'9

Wardrobes, double glazed window and radiator.

## **BEDROOM**

8'2" x I2'3"

Double glazed window and radiator.

# **BEDROOM**

II'3" x 7'6"

Double glazed window and radiator.

### **BEDROOM**

9'2 x 9'I

Double glazed window and radiator.