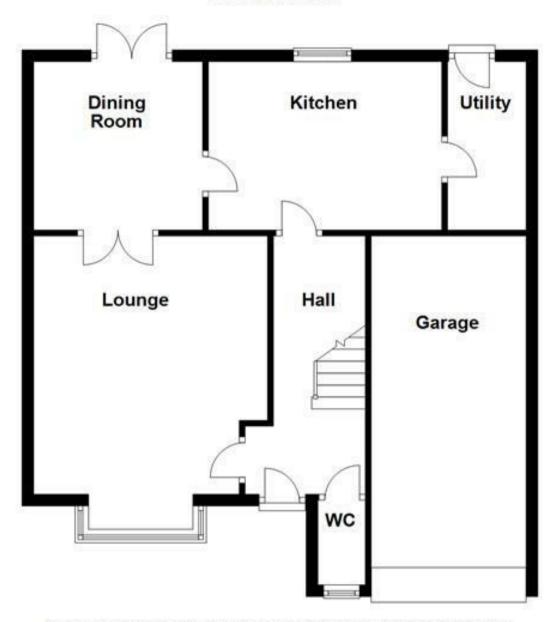

# **Ground Floor**

Please use as a guide to layout only. They are not intended to be to scale. Property of Abode Anderson-Dixon. Burton-Uttoxetter-Ashbourne Plan produced using PlanUp.

First Floor