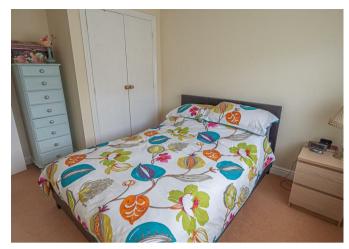

# **DINING ROOM**

9'3" x 9'4"

Doors onto the garden, radiator and a door to the kitchen.

### **KITCHEN**

17'3" x 8'11"

Fitted units with work surfaces and a sink and drainer unit. Fitted oven and hob, double glazed window door to utility room.

### **UTILITY ROOM**

Fitted units, work surface, sink unit, plumbing for a washing machine, door to garden.

#### FIRST FLOOR LANDING

Store cupboard and loft access.

#### **BEDROOM**

12'5 x 9'9

Wardrobes, double glazed window and radiator.

## **EN SUITE**

Shower, low flush wc, wash hand basin, radiator and double glazed window.



## **BEDROOM**

8'2" x I2'3"

Double glazed window and radiator.

# **BEDROOM**

II'3" x 7'6"

Double glazed window and radiator.

### **BEDROOM**

9'2 x 9'I

Double glazed window and radiator.





















# BATHROOM

Panel enclosed bath, low flush wc, wash hand basin, window, radiator.

# OUTSIDE

Drive and garage, enclosed rear garden.

















# **Ground Floor**



Please use as a guide to layout only. They are not intended to be to scale. Property of Abode Anderson-Dixon. Burton-Uttoxetter-Ashbourne Plan produced using PlanUp.

First Floor