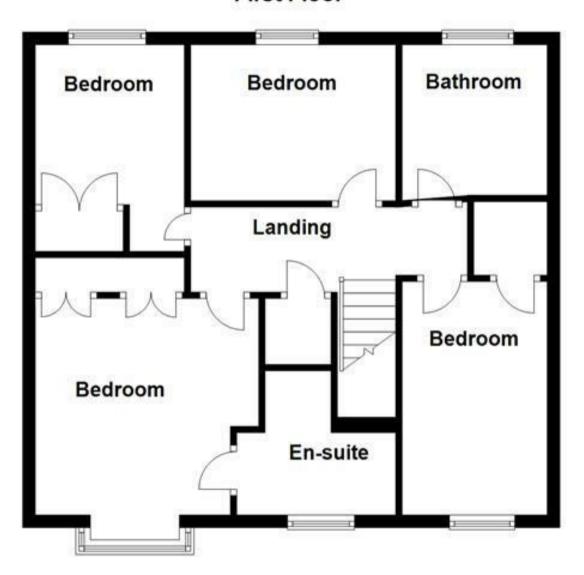

#### FIRST FLOOR LANDING

Store cupboard and loft access.

#### **BEDROOM**

12'5 x 9'9

Wardrobes, double glazed window and radiator.

## **EN SUITE**

Shower, low flush wc, wash hand basin, radiator and double glazed window.

## **BEDROOM**

8'2" x I2'3"

Double glazed window and radiator.

# **BEDROOM**

II'3" x 7'6"

Double glazed window and radiator.

### **BEDROOM**

9'2 x 9'I

Double glazed window and radiator.

# BATHROOM

Panel enclosed bath, low flush wc, wash hand basin, window, radiator.

# **Ground Floor**

Please use as a guide to layout only. They are not intended to be to scale. Property of Abode Anderson-Dixon. Burton-Uttoxetter-Ashbourne Plan produced using PlanUp.

First Floor