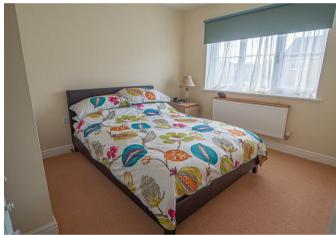

## **BEDROOM**

8'2" x I2'3"

Double glazed window and radiator.

# **BEDROOM**

II'3" x 7'6"

Double glazed window and radiator.

### **BEDROOM**

9'2 x 9'I

Double glazed window and radiator.