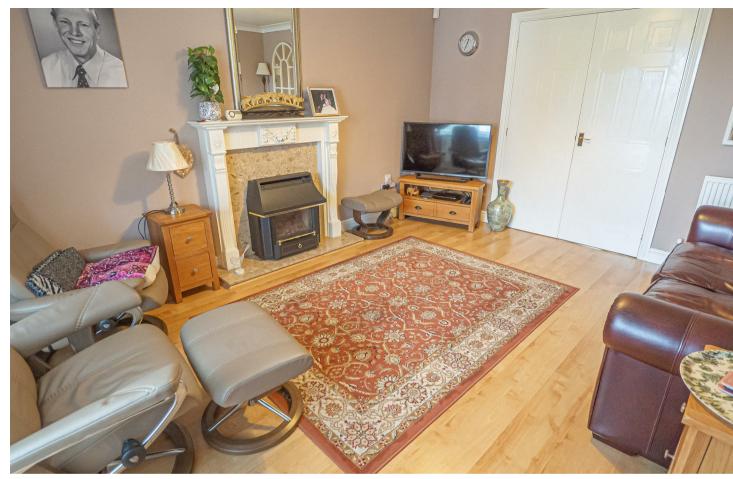

#### LOUNGE

13'10 x 12'3

Double glazed bay window to the front, radiator and fireplace.