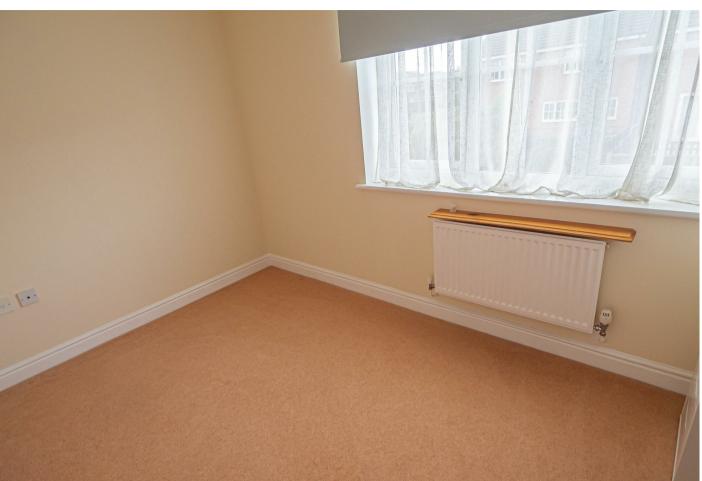

#### **BEDROOM**

12'5 x 9'9

Wardrobes, double glazed window and radiator.

## **BEDROOM**

8'2" x I2'3"

Double glazed window and radiator.

# **BEDROOM**

II'3" x 7'6"

Double glazed window and radiator.

### **BEDROOM**

9'2 x 9'I

Double glazed window and radiator.