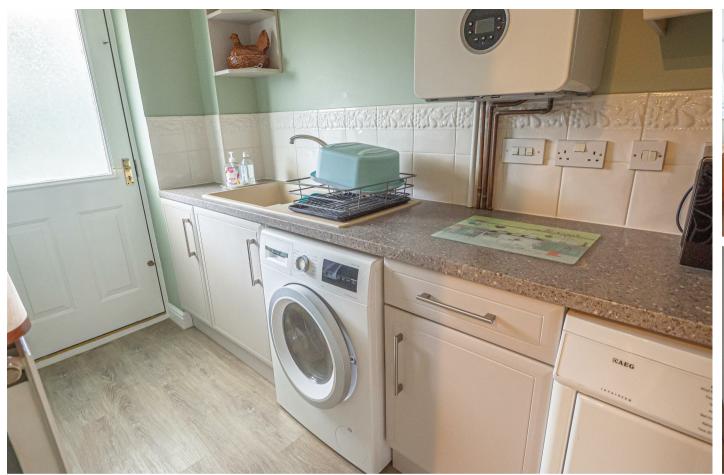

### **UTILITY ROOM**

Fitted units, work surface, sink unit, plumbing for a washing machine, door to garden.