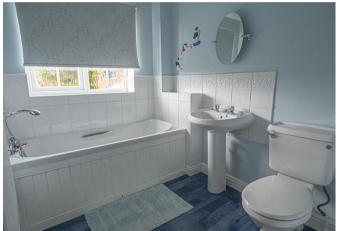

# BATHROOM

Panel enclosed bath, low flush wc, wash hand basin, window, radiator.