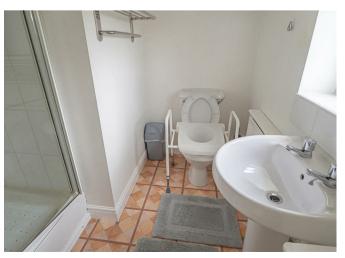

# BATHROOM

Panel enclosed bath, low flush wc, wash hand basin, window, radiator.