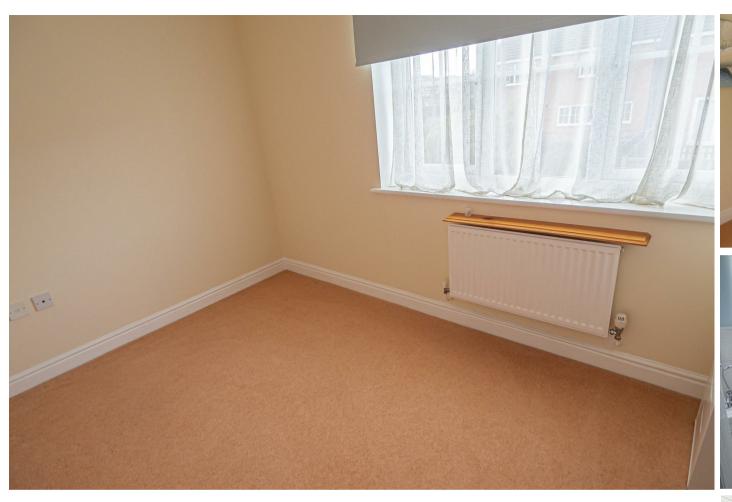

#### **BEDROOM**

12'5 x 9'9

Wardrobes, double glazed window and radiator.

## **BEDROOM**

8'2" x I2'3"

Double glazed window and radiator.

# **BEDROOM**

II'3" x 7'6"

Double glazed window and radiator.

### **BEDROOM**

9'2 x 9'I

Double glazed window and radiator.