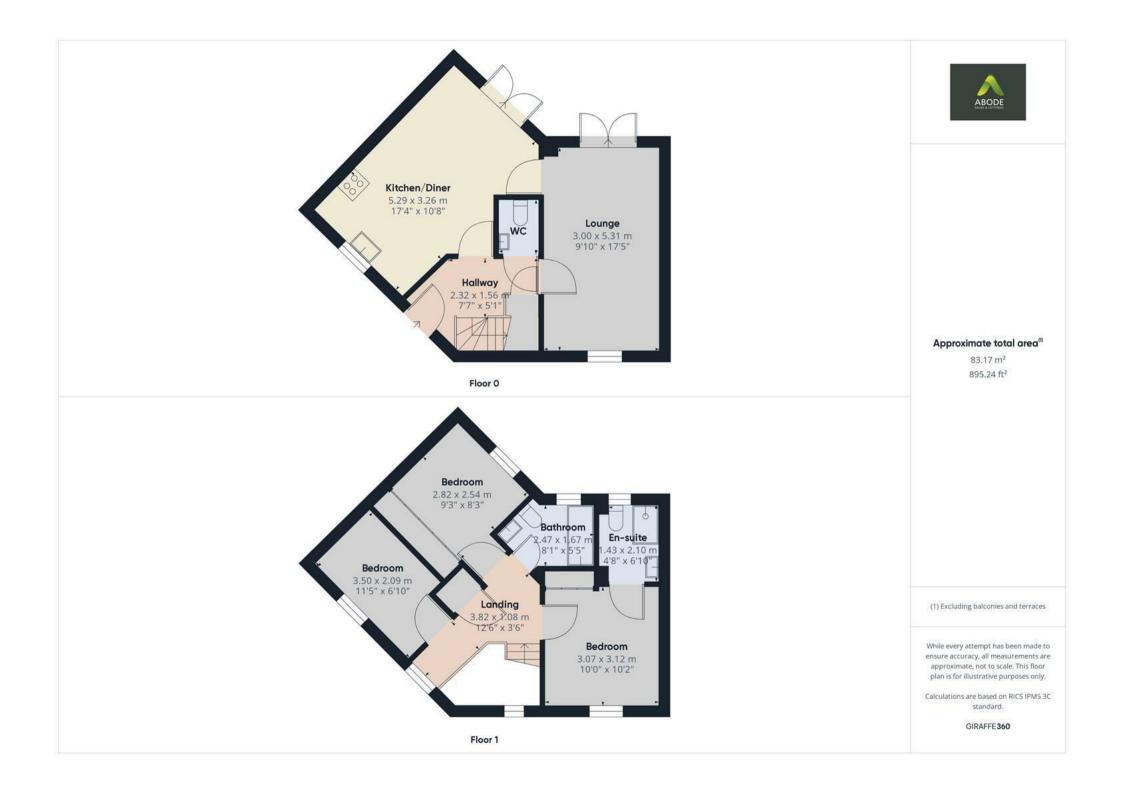

The home offers spacious accommodation over two floors. On the ground floor, you'll find an entrance hallway, a guest cloakroom, a modern kitchen/dining room with French doors leading to the rear garden, and a generously sized lounge with additional French doors offering garden access. The kitchen is fitted with gloss-finished units, integrated appliances, and a gas hob with a stainless steel extractor hood. The ground floor also features an under-stair storage cupboard and wood-effect flooring throughout the hallway and kitchen.

On the first floor, there are three well-sized bedrooms, with the master bedroom benefiting from fitted wardrobes and an ensuite shower room. The second bedroom also has fitted wardrobes, and the family bathroom includes a bath with mixer tap, a wash basin, and a low-level WC, all with modern tiling and fixtures.

Lounge: I7'8" x 9'II" (5.38m x 3.02m) Kitchen/Dining Room: I7'6" x I3'3" (5.33m x 4.04m) Bedroom One: I0'3" x I0'2" (3.12m x 3.10m) Bedroom Two: 9'4" x 8'4" (2.84m x 2.54m) Bedroom Three: II'7" x 6'II" (3.53m x 2.1Im)