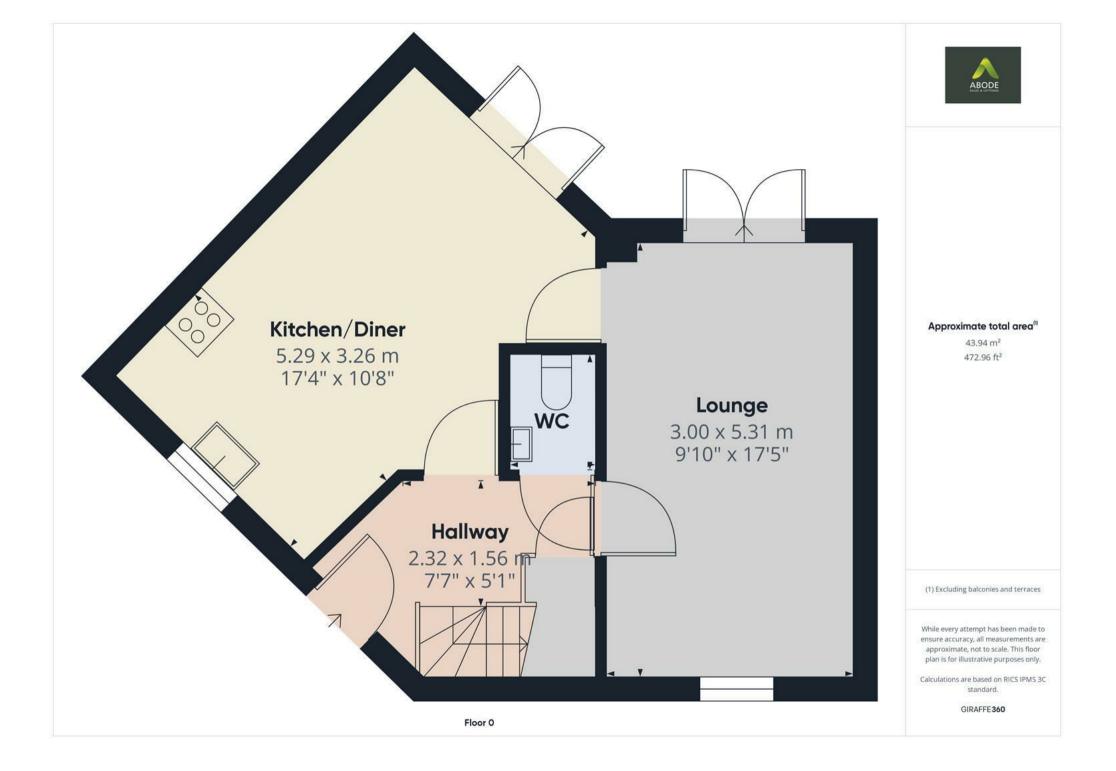

The home offers spacious accommodation over two floors. On the ground floor, you'll find an entrance hallway, a guest cloakroom, a modern kitchen/dining room with French doors leading to the rear garden, and a generously sized lounge with additional French doors offering garden access. The kitchen is fitted with gloss-finished units, integrated appliances, and a gas hob with a stainless steel extractor hood. The ground floor also features an under-stair storage cupboard and wood-effect flooring throughout the hallway and kitchen.

Lounge: I7'8" x 9'II" (5.38m x 3.02m) Kitchen/Dining Room: I7'6" x I3'3" (5.33m x 4.04m) Bedroom One: I0'3" x I0'2" (3.12m x 3.10m) Bedroom Two: 9'4" x 8'4" (2.84m x 2.54m) Bedroom Three: II'7" x 6'II" (3.53m x 2.1Im)