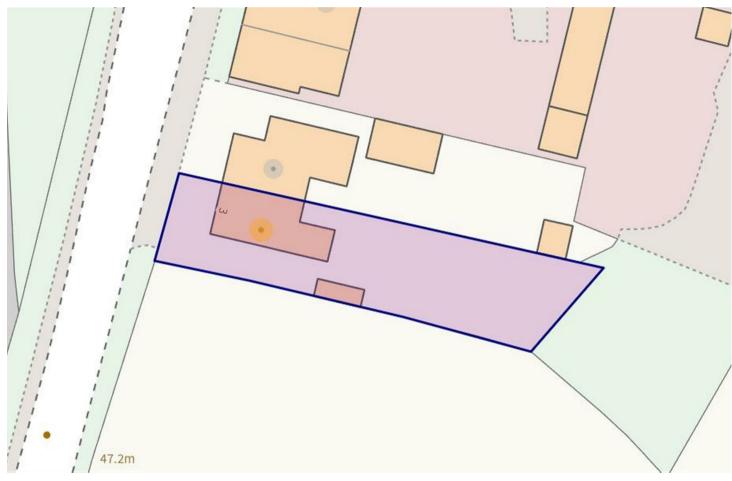

## Approximate total area<sup>(1)</sup>

99.87 m<sup>2</sup> 1074.99 ft<sup>2</sup>

(1) Excluding balconies and terraces

While every attempt has been made to ensure accuracy, all measurements are approximate, not to scale. This floor plan is for illustrative purposes only.

Calculations are based on RICS IPMS 3C standard.

GIRAFFE360