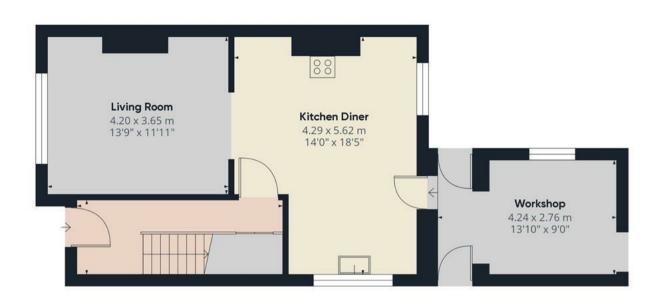

## Floor O

## Approximate total area<sup>(1)</sup>

99.87 m<sup>2</sup> 1074.99 ft<sup>2</sup>

(1) Excluding balconies and terraces

While every attempt has been made to ensure accuracy, all measurements are approximate, not to scale. This floor plan is for illustrative purposes only.

Calculations are based on RICS IPMS 3C standard.

GIRAFFE360