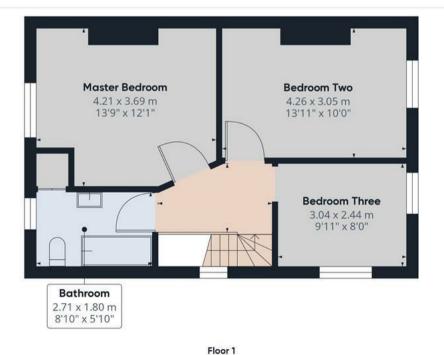

## Floor O

## Approximate total area<sup>(1)</sup>

99.87 m<sup>2</sup> 1074.99 ft<sup>2</sup>

(1) Excluding balconies and terraces

While every attempt has been made to ensure accuracy, all measurements are approximate, not to scale. This floor plan is for illustrative purposes only.

Calculations are based on RICS IPMS 3C standard.

GIRAFFE360