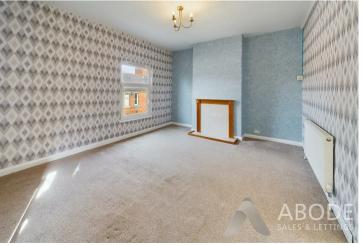

, upvc double glazed window, cupboard and radiator, stairs to the first floor.

#### FIRST FLOOR LANDING

Stairs to the second floor and doors to –

# **KITCHEN**

Fitted units with work surfaces and a sink and drainer unit. Fitted electric oven and hob, plumbing and space for a washing machine and space for a fridge freezer. Two upvc double glazed windows and a door to the garden.

#### **BEDROOM**

Upvc double glazed window and radiator.

# **BATHROOM**

Panel enclosed bath with a shower tap and screen, low flush wc, wash hand basin, radiator and upvc double glazed window.

# **SECOND FLOOR**

# **RECEPTION ROOM**

Fireplace, radiator and upvc double glazed window.

#### **BEDROOM**

Upvc double glazed window and radiator.

#### OUTSIDE

Patio area and steps to a further garden area.





















#### Approximate total area<sup>(1)</sup>

24.55 m<sup>2</sup> 264.25 ft<sup>2</sup>

(1) Excluding balconies and terraces

While every attempt has been made to ensure accuracy, all measurements are approximate, not to scale. This floor plan is for illustrative purposes only.

Calculations are based on RICS IPMS 3C standard.

GIRAFFE360

Floor 1