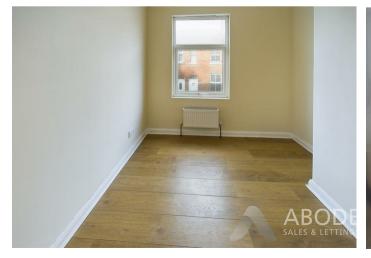

ouble glazed window, cupboard and radiator, stairs to the first floor.

#### FIRST FLOOR LANDING

Stairs to the second floor and doors to –

# **KITCHEN**

Fitted units with work surfaces and a sink and drainer unit. Fitted electric oven and hob, plumbing and space for a washing machine and space for a fridge freezer. Two upvc double glazed windows and a door to the garden.

#### **BEDROOM**

Upvc double glazed window and radiator.

# **BATHROOM**

Panel enclosed bath with a shower tap and screen, low flush wc, wash hand basin, radiator and upvc double glazed window.

# **SECOND FLOOR**

# **RECEPTION ROOM**

Fireplace, radiator and upvc double glazed window.

#### **BEDROOM**

Upvc double glazed window and radiator.

#### OUTSIDE

Patio area and steps to a further garden area.





















#### Approximate total area<sup>(1)</sup>

24.55 m<sup>2</sup> 264.25 ft<sup>2</sup>

(1) Excluding balconies and terraces

While every attempt has been made to ensure accuracy, all measurements are approximate, not to scale. This floor plan is for illustrative purposes only.

Calculations are based on RICS IPMS 3C standard.

GIRAFFE360

Floor 1