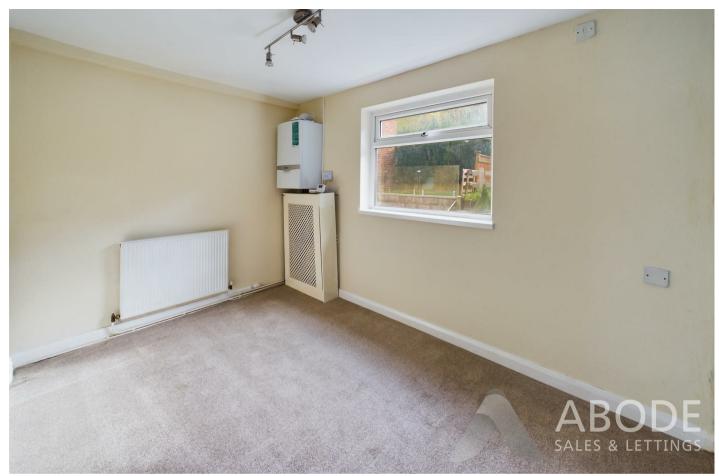

upvc double glazed window, cupboard and radiator, stairs to the first floor.

#### FIRST FLOOR LANDING

Stairs to the second floor and doors to –

# **KITCHEN**

Fitted units with work surfaces and a sink and drainer unit. Fitted electric oven and hob, plumbing and space for a washing machine and space for a fridge freezer. Two upvc double glazed windows and a door to the garden.

#### **BEDROOM**

Upvc double glazed window and radiator.

# **BATHROOM**

Panel enclosed bath with a shower tap and screen, low flush wc, wash hand basin, radiator and upvc double glazed window.

# **SECOND FLOOR**

# **RECEPTION ROOM**

Fireplace, radiator and upvc double glazed window.

#### **BEDROOM**

Upvc double glazed window and radiator.

#### OUTSIDE

Patio area and steps to a further garden area.





















#### Approximate total area<sup>(1)</sup>

24.55 m<sup>2</sup> 264.25 ft<sup>2</sup>

(1) Excluding balconies and terraces

While every attempt has been made to ensure accuracy, all measurements are approximate, not to scale. This floor plan is for illustrative purposes only.

Calculations are based on RICS IPMS 3C standard.

GIRAFFE360

Floor 1