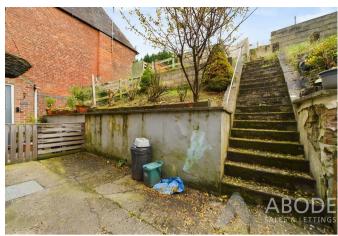

vc double glazed window, cupboard and radiator, stairs to the first floor.

#### FIRST FLOOR LANDING

Stairs to the second floor and doors to –

# **KITCHEN**

Fitted units with work surfaces and a sink and drainer unit. Fitted electric oven and hob, plumbing and space for a washing machine and space for a fridge freezer. Two upvc double glazed windows and a door to the garden.

#### **BEDROOM**

Upvc double glazed window and radiator.

# **BATHROOM**

Panel enclosed bath with a shower tap and screen, low flush wc, wash hand basin, radiator and upvc double glazed window.

# **SECOND FLOOR**

# **RECEPTION ROOM**

Fireplace, radiator and upvc double glazed window.

#### **BEDROOM**

Upvc double glazed window and radiator.

#### OUTSIDE

Patio area and steps to a further garden area.





















#### Approximate total area<sup>(1)</sup>

24.55 m<sup>2</sup> 264.25 ft<sup>2</sup>

(1) Excluding balconies and terraces

While every attempt has been made to ensure accuracy, all measurements are approximate, not to scale. This floor plan is for illustrative purposes only.

Calculations are based on RICS IPMS 3C standard.

GIRAFFE360

Floor 1