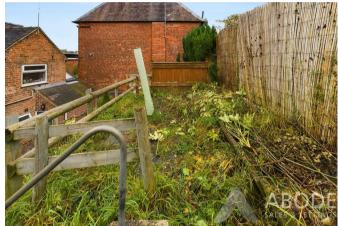

double glazed window, cupboard and radiator, stairs to the first floor.

#### FIRST FLOOR LANDING

Stairs to the second floor and doors to –

# **KITCHEN**

Fitted units with work surfaces and a sink and drainer unit. Fitted electric oven and hob, plumbing and space for a washing machine and space for a fridge freezer. Two upvc double glazed windows and a door to the garden.

#### **BEDROOM**

Upvc double glazed window and radiator.

# **BATHROOM**

Panel enclosed bath with a shower tap and screen, low flush wc, wash hand basin, radiator and upvc double glazed window.

# **SECOND FLOOR**

# **RECEPTION ROOM**

Fireplace, radiator and upvc double glazed window.

#### **BEDROOM**

Upvc double glazed window and radiator.

#### OUTSIDE

Patio area and steps to a further garden area.





















#### Approximate total area<sup>(1)</sup>

24.55 m<sup>2</sup> 264.25 ft<sup>2</sup>

(1) Excluding balconies and terraces

While every attempt has been made to ensure accuracy, all measurements are approximate, not to scale. This floor plan is for illustrative purposes only.

Calculations are based on RICS IPMS 3C standard.

GIRAFFE360

Floor 1