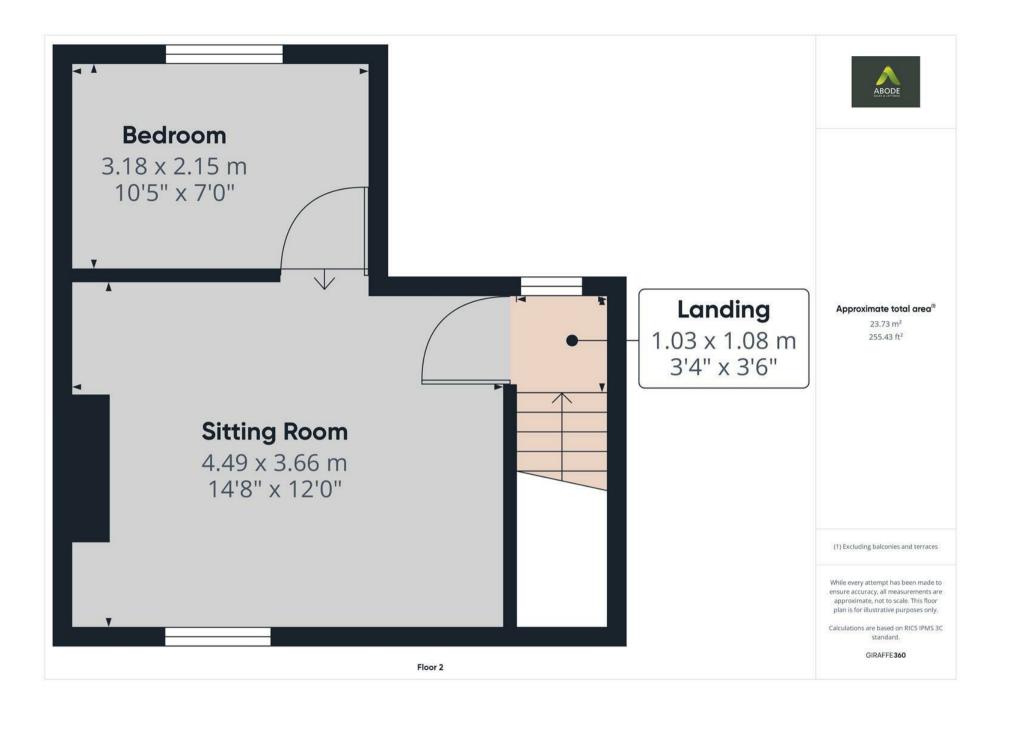

# **SECOND FLOOR**

# **RECEPTION ROOM**

Fireplace, radiator and upvc double glazed window.

#### **BEDROOM**

Upvc double glazed window and radiator.