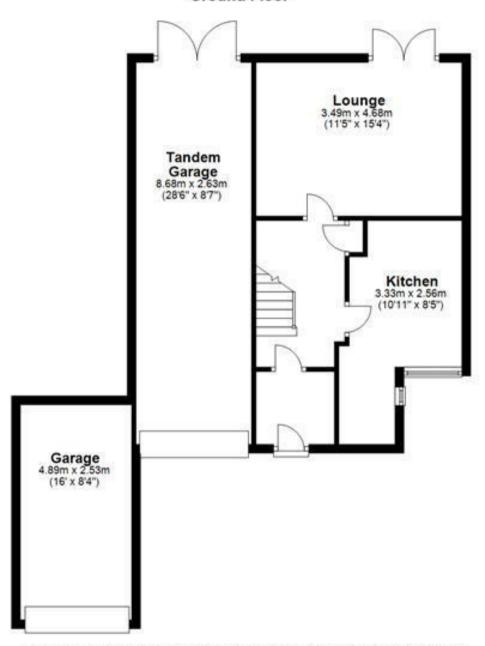

floor has fantastic potential for improvement and has drawings for an extension. The property externally offers a double tandem garage, single garage and a driveway providing ample parking facility. Viewing is highly recommended strictly via appointment only.

## **Ground Floor**

Please use as a guide to layout only. They are not intended to be to scale. Property of Abode Anderson-Dixon. Burton-Uttoxetter-Ashbourne. Plan produced using PlanUp.