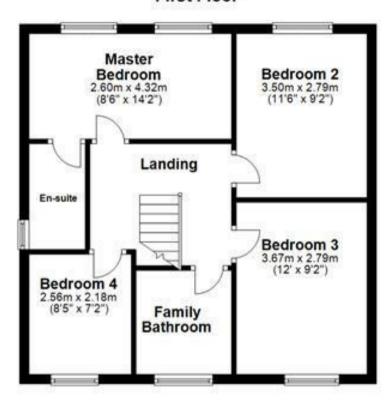

Ashtree Road, Barton Under Needwood, DEI3 8LJ £375,000

https://www.abodemidlands.co.uk

A superb opportunity to obtain a four bedroom semi detached property, situated within the desirable village of Barton under needwood, having catchment for John Taylor High School. The property benefits from a fully renovated first floor including new ensuite and family bathroom. The ground floor has fantastic potential for improvement and has drawings for an

## First Floor