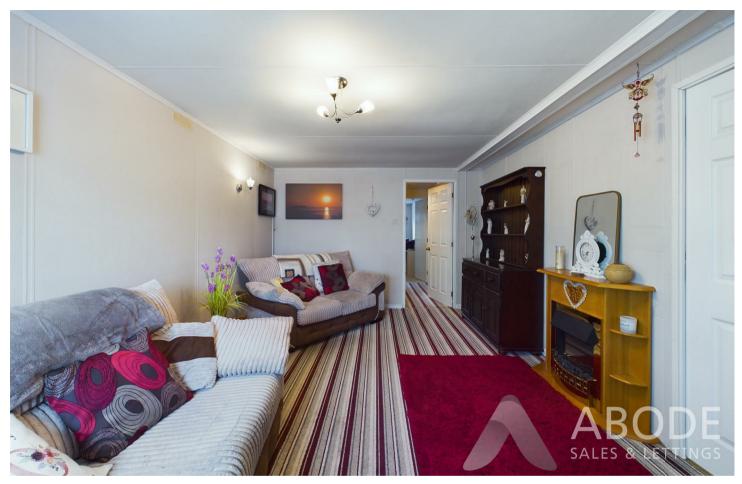

## Accommodation

The entrance hall provides access to the cloakroom, lounge, both bedrooms, and a shower room. The cloakroom includes a two-piece suite with a wash hand basin and low-level WC.

The lounge features double doors leading into the dining room, which is open plan to the kitchen. The kitchen is fitted with a range of units and has space for a fridge/freezer, cooker, and washing machine.