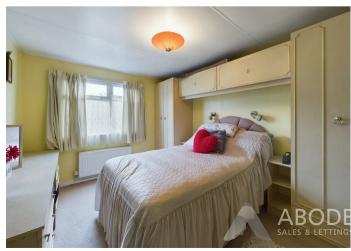

Both bedrooms have fitted wardrobes, overhead storage, and dressing tables. The shower room is fitted with a power shower, wash hand basin, and low-level WC.