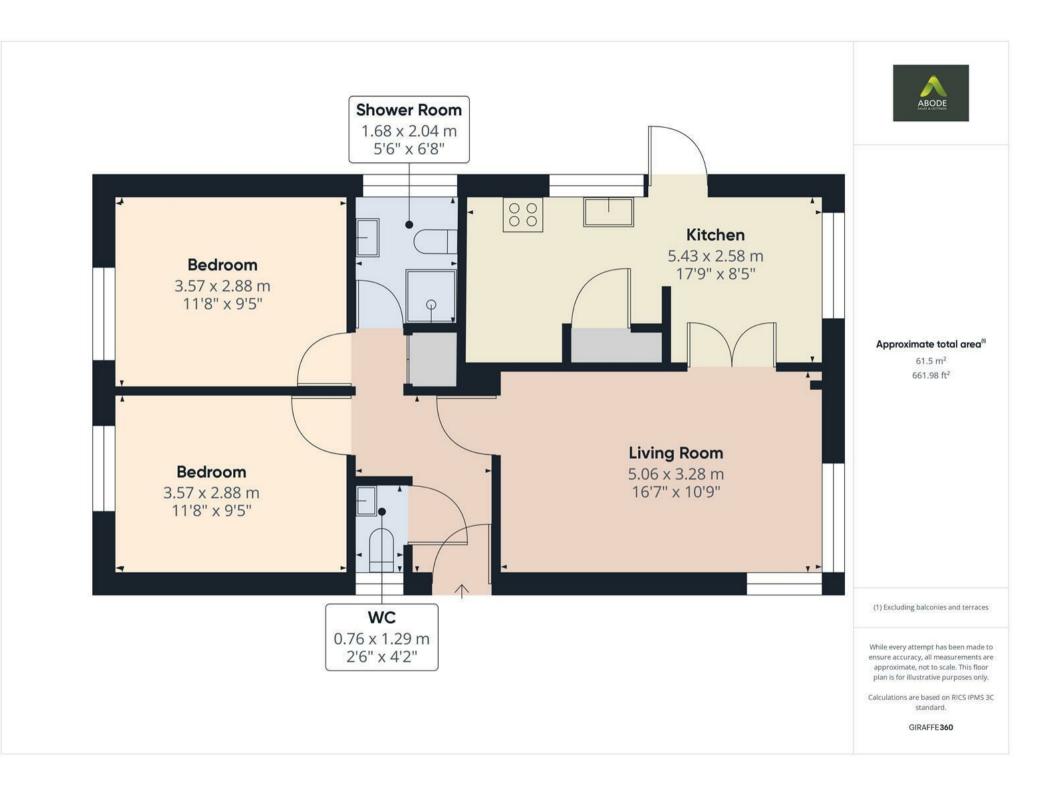

## Riverside Park, DEI4 IRJ Asking Price £95,000

A Detached park home with two double bedrooms, two reception rooms, and no upward chain, located in a private gated community. The accommodation includes a porch, entrance hall, cloakroom, lounge, dining room open plan to the kitchen, two bedrooms, and a shower room. Outside, there are front and rear gardens, along with allocated parking. The property is situated in a community with access to nearby river walks.

## Accommodation

The entrance hall provides access to the cloakroom, lounge, both bedrooms, and a shower room. The cloakroom includes a two-piece suite with a wash hand basin and low-level WC.

The lounge features double doors leading into the dining room, which is open plan to the kitchen. The kitchen is fitted with a range of units and has space for a fridge/freezer, cooker, and washing machine.

Both bedrooms have fitted wardrobes, overhead storage, and dressing tables. The shower room is fitted with a power shower, wash hand basin, and low-level WC.

## Outside

The property features front and rear gardens with a sun patio and allocated parking space.