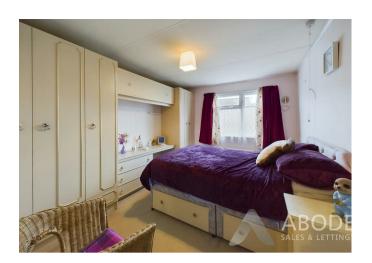

Both bedrooms have fitted wardrobes, overhead storage, and dressing tables. The shower room is fitted with a power shower, wash hand basin, and low-level WC.