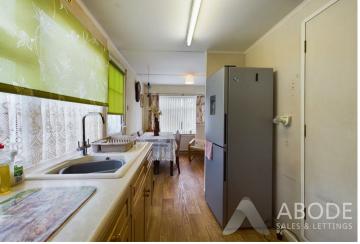

## Accommodation

The entrance hall provides access to the cloakroom, lounge, both bedrooms, and a shower room. The cloakroom includes a two-piece suite with a wash hand basin and low-level WC.

The lounge features double doors leading into the dining room, which is open plan to the kitchen. The kitchen is fitted with a range of units and has space for a fridge/freezer, cooker, and washing machine.