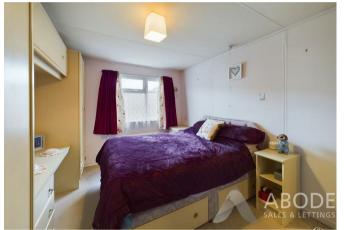

Both bedrooms have fitted wardrobes, overhead storage, and dressing tables. The shower room is fitted with a power shower, wash hand basin, and low-level WC.