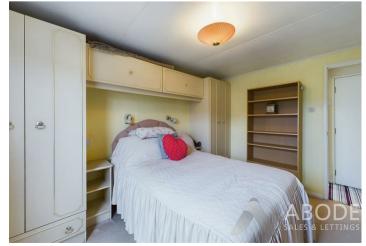

Both bedrooms have fitted wardrobes, overhead storage, and dressing tables. The shower room is fitted with a power shower, wash hand basin, and low-level WC.