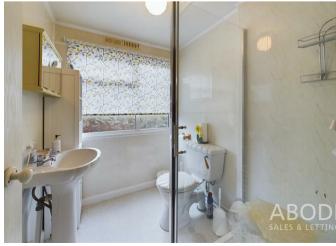

Both bedrooms have fitted wardrobes, overhead storage, and dressing tables. The shower room is fitted with a power shower, wash hand basin, and low-level WC.