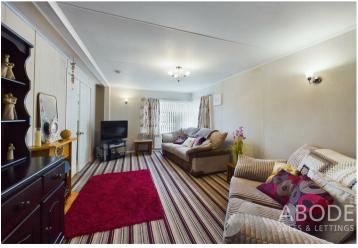

## Accommodation

The entrance hall provides access to the cloakroom, lounge, both bedrooms, and a shower room. The cloakroom includes a two-piece suite with a wash hand basin and low-level WC.

The lounge features double doors leading into the dining room, which is open plan to the kitchen. The kitchen is fitted with a range of units and has space for a fridge/freezer, cooker, and washing machine.