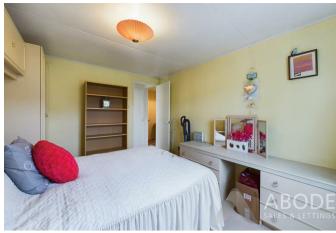

Both bedrooms have fitted wardrobes, overhead storage, and dressing tables. The shower room is fitted with a power shower, wash hand basin, and low-level WC.