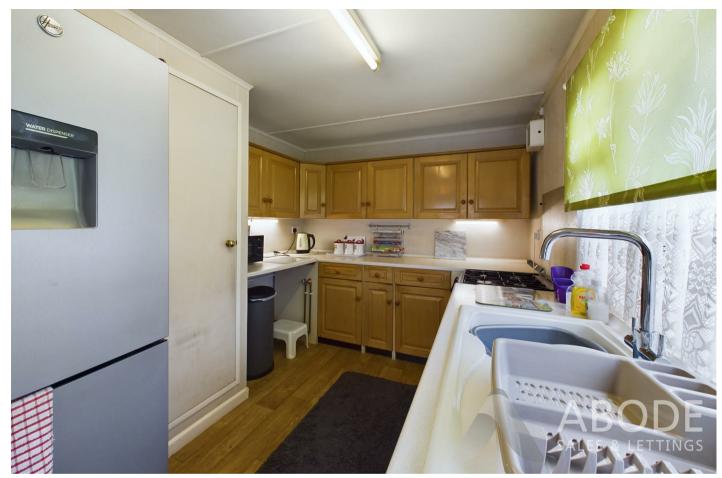

## Accommodation

The entrance hall provides access to the cloakroom, lounge, both bedrooms, and a shower room. The cloakroom includes a two-piece suite with a wash hand basin and low-level WC.

The lounge features double doors leading into the dining room, which is open plan to the kitchen. The kitchen is fitted with a range of units and has space for a fridge/freezer, cooker, and washing machine.