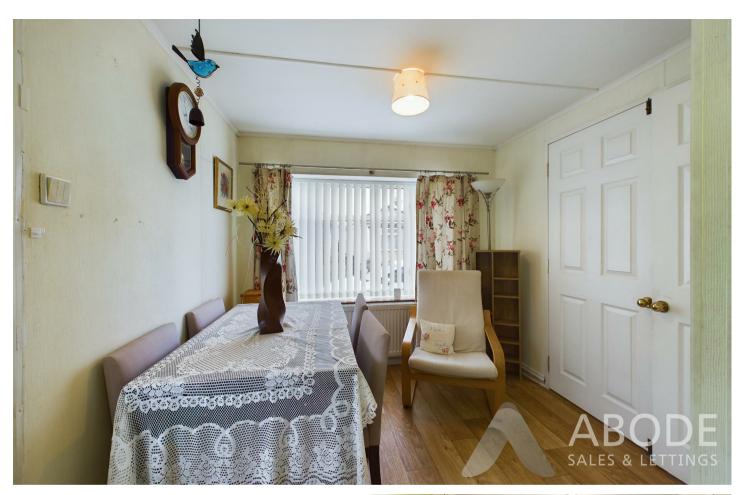

## Accommodation

The entrance hall provides access to the cloakroom, lounge, both bedrooms, and a shower room. The cloakroom includes a two-piece suite with a wash hand basin and low-level WC.

The lounge features double doors leading into the dining room, which is open plan to the kitchen. The kitchen is fitted with a range of units and has space for a fridge/freezer, cooker, and washing machine.