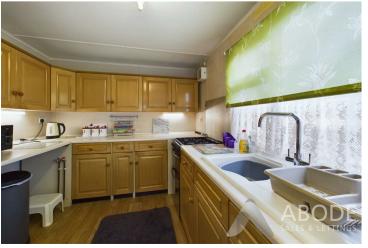

## Accommodation

The entrance hall provides access to the cloakroom, lounge, both bedrooms, and a shower room. The cloakroom includes a two-piece suite with a wash hand basin and low-level WC.

The lounge features double doors leading into the dining room, which is open plan to the kitchen. The kitchen is fitted with a range of units and has space for a fridge/freezer, cooker, and washing machine.