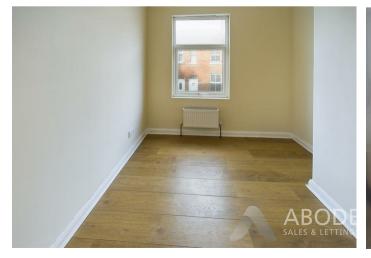

vc double glazed window, cupboard and radiator, stairs to the first floor.

#### FIRST FLOOR LANDING

Stairs to the second floor and doors to –

# **KITCHEN**

Fitted units with work surfaces and a sink and drainer unit. Fitted electric oven and hob, plumbing and space for a washing machine and space for a fridge freezer. Two upvc double glazed windows and a door to the garden.

#### **BEDROOM**

Upvc double glazed window and radiator.

# **BATHROOM**

Panel enclosed bath with a shower tap and screen, low flush wc, wash hand basin, radiator and upvc double glazed window.

# SECOND FLOOR

# **RECEPTION ROOM**

Fireplace, radiator and upvc double glazed window.

#### **BEDROOM**

Upvc double glazed window and radiator.

#### OUTSIDE

Patio area and steps to a further garden area.





















#### Approximate total area<sup>(1)</sup>

24.55 m<sup>2</sup> 264.25 ft<sup>2</sup>

(1) Excluding balconies and terraces

While every attempt has been made to ensure accuracy, all measurements are approximate, not to scale. This floor plan is for illustrative purposes only.

Calculations are based on RICS IPMS 3C standard.

GIRAFFE360

Floor 1