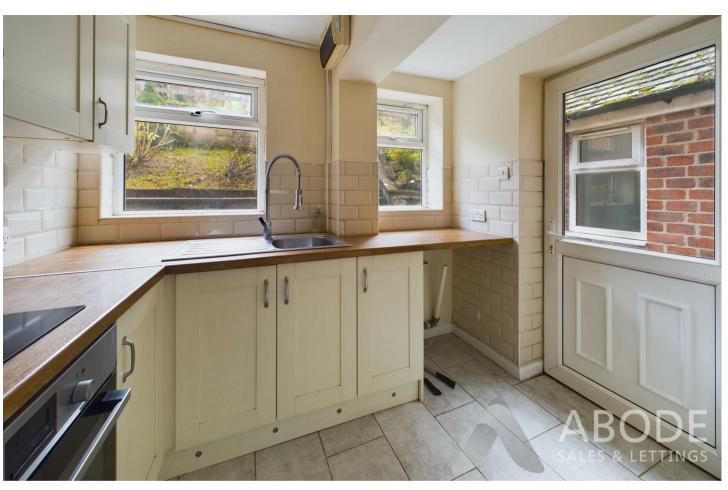

# **KITCHEN**

Fitted units with work surfaces and a sink and drainer unit. Fitted electric oven and hob, plumbing and space for a washing machine and space for a fridge freezer. Two upvc double glazed windows and a door to the garden.