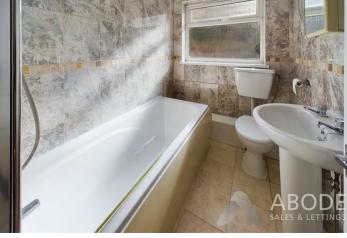

# **BATHROOM**

Panel enclosed bath with a shower tap and screen, low flush wc, wash hand basin, radiator and upvc double glazed window.