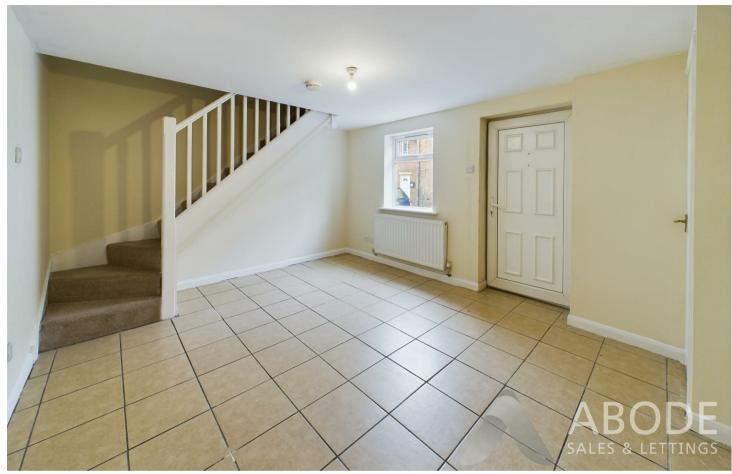

# **RECEPTION ROOM**

Entrance door into a flexible reception room, upvc double glazed window, cupboard and radiator, stairs to the first floor.

#### FIRST FLOOR LANDING

Stairs to the second floor and doors to –