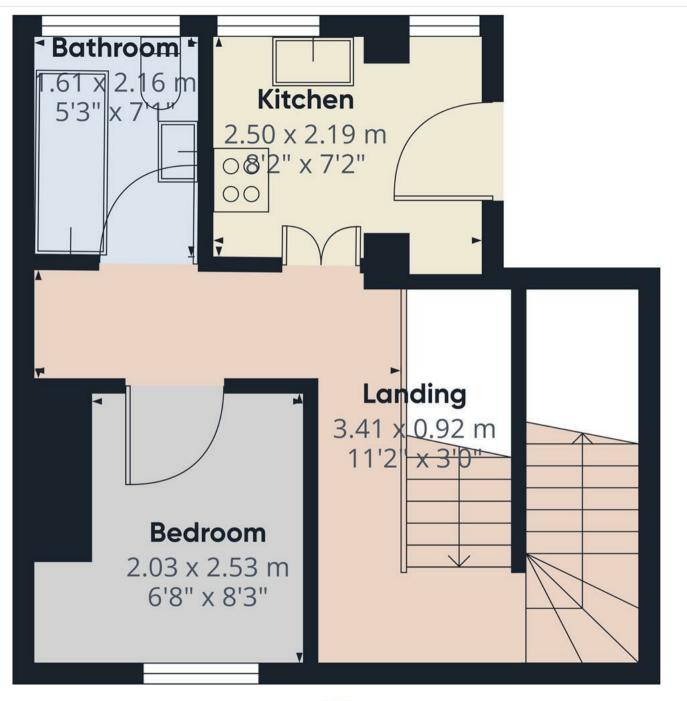

#### FIRST FLOOR LANDING

Stairs to the second floor and doors to –

# **KITCHEN**

Fitted units with work surfaces and a sink and drainer unit. Fitted electric oven and hob, plumbing and space for a washing machine and space for a fridge freezer. Two upvc double glazed windows and a door to the garden.

#### **BEDROOM**

Upvc double glazed window and radiator.

# **BATHROOM**

Panel enclosed bath with a shower tap and screen, low flush wc, wash hand basin, radiator and upvc double glazed window.