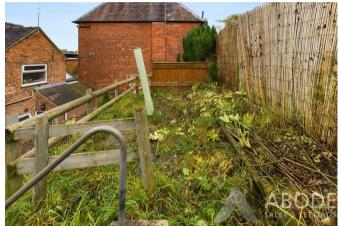

upvc double glazed window, cupboard and radiator, stairs to the first floor.

#### FIRST FLOOR LANDING

Stairs to the second floor and doors to –

# **KITCHEN**

Fitted units with work surfaces and a sink and drainer unit. Fitted electric oven and hob, plumbing and space for a washing machine and space for a fridge freezer. Two upvc double glazed windows and a door to the garden.

#### **BEDROOM**

Upvc double glazed window and radiator.

# **BATHROOM**

Panel enclosed bath with a shower tap and screen, low flush wc, wash hand basin, radiator and upvc double glazed window.

# SECOND FLOOR

# **RECEPTION ROOM**

Fireplace, radiator and upvc double glazed window.

#### **BEDROOM**

Upvc double glazed window and radiator.

#### OUTSIDE

Patio area and steps to a further garden area.





















#### Approximate total area<sup>(1)</sup>

24.55 m<sup>2</sup> 264.25 ft<sup>2</sup>

(1) Excluding balconies and terraces

While every attempt has been made to ensure accuracy, all measurements are approximate, not to scale. This floor plan is for illustrative purposes only.

Calculations are based on RICS IPMS 3C standard.

GIRAFFE360

Floor 1