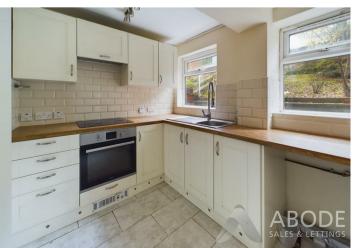

# **KITCHEN**

Fitted units with work surfaces and a sink and drainer unit. Fitted electric oven and hob, plumbing and space for a washing machine and space for a fridge freezer. Two upvc double glazed windows and a door to the garden.