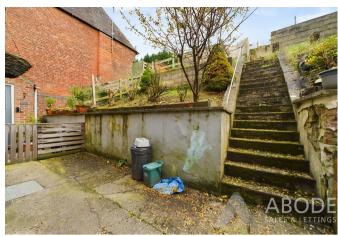

, upvc double glazed window, cupboard and radiator, stairs to the first floor.

#### FIRST FLOOR LANDING

Stairs to the second floor and doors to –

# **KITCHEN**

Fitted units with work surfaces and a sink and drainer unit. Fitted electric oven and hob, plumbing and space for a washing machine and space for a fridge freezer. Two upvc double glazed windows and a door to the garden.

#### **BEDROOM**

Upvc double glazed window and radiator.

# **BATHROOM**

Panel enclosed bath with a shower tap and screen, low flush wc, wash hand basin, radiator and upvc double glazed window.

# SECOND FLOOR

# **RECEPTION ROOM**

Fireplace, radiator and upvc double glazed window.

#### **BEDROOM**

Upvc double glazed window and radiator.

#### OUTSIDE

Patio area and steps to a further garden area.





















#### Approximate total area<sup>(1)</sup>

24.55 m<sup>2</sup> 264.25 ft<sup>2</sup>

(1) Excluding balconies and terraces

While every attempt has been made to ensure accuracy, all measurements are approximate, not to scale. This floor plan is for illustrative purposes only.

Calculations are based on RICS IPMS 3C standard.

GIRAFFE360

Floor 1