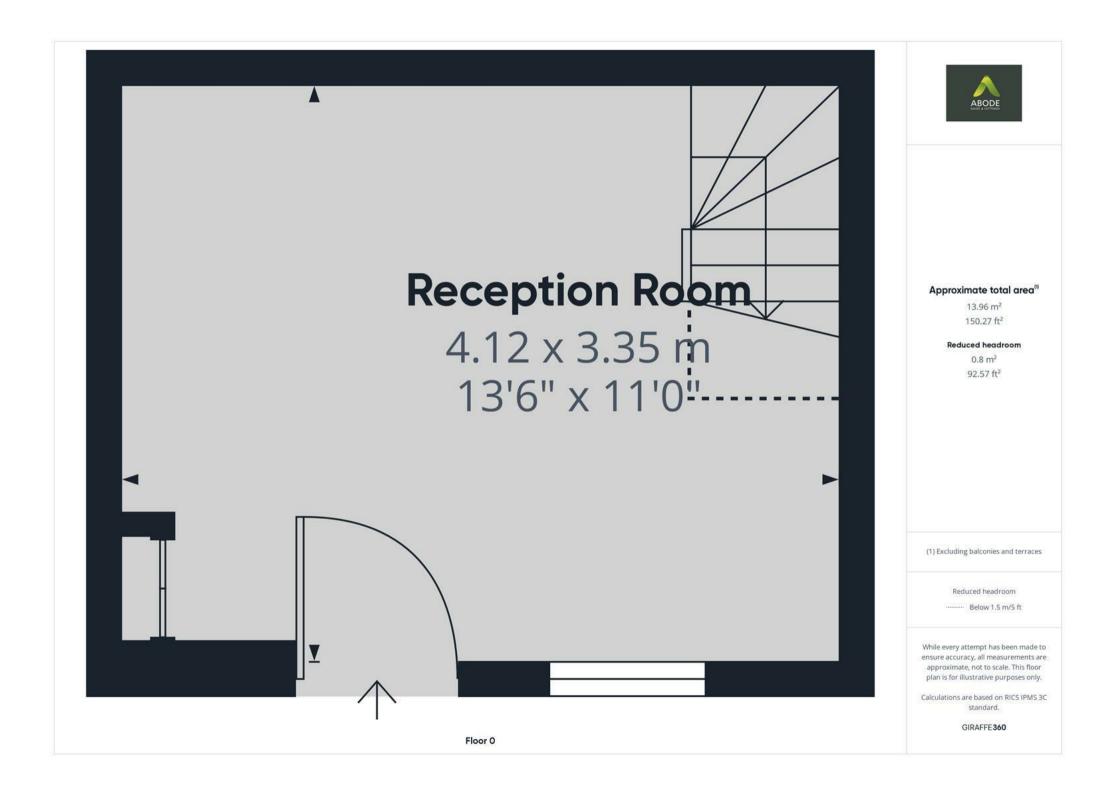

# **RECEPTION ROOM**

Entrance door into a flexible reception room, upvc double glazed window, cupboard and radiator, stairs to the first floor.