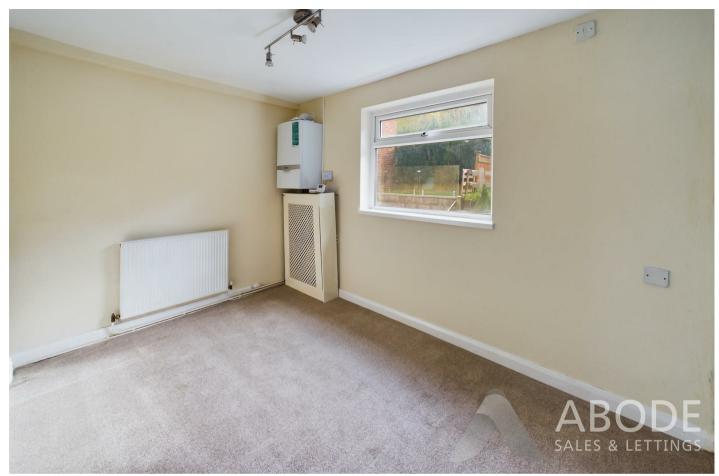

om, upvc double glazed window, cupboard and radiator, stairs to the first floor.

#### FIRST FLOOR LANDING

Stairs to the second floor and doors to –

# **KITCHEN**

Fitted units with work surfaces and a sink and drainer unit. Fitted electric oven and hob, plumbing and space for a washing machine and space for a fridge freezer. Two upvc double glazed windows and a door to the garden.

#### **BEDROOM**

Upvc double glazed window and radiator.

# **BATHROOM**

Panel enclosed bath with a shower tap and screen, low flush wc, wash hand basin, radiator and upvc double glazed window.

# SECOND FLOOR

# **RECEPTION ROOM**

Fireplace, radiator and upvc double glazed window.

#### **BEDROOM**

Upvc double glazed window and radiator.

#### OUTSIDE

Patio area and steps to a further garden area.





















#### Approximate total area<sup>(1)</sup>

24.55 m<sup>2</sup> 264.25 ft<sup>2</sup>

(1) Excluding balconies and terraces

While every attempt has been made to ensure accuracy, all measurements are approximate, not to scale. This floor plan is for illustrative purposes only.

Calculations are based on RICS IPMS 3C standard.

GIRAFFE360

Floor 1