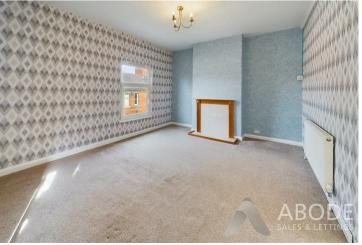

room, upvc double glazed window, cupboard and radiator, stairs to the first floor.

#### FIRST FLOOR LANDING

Stairs to the second floor and doors to –

# **KITCHEN**

Fitted units with work surfaces and a sink and drainer unit. Fitted electric oven and hob, plumbing and space for a washing machine and space for a fridge freezer. Two upvc double glazed windows and a door to the garden.

#### **BEDROOM**

Upvc double glazed window and radiator.

# **BATHROOM**

Panel enclosed bath with a shower tap and screen, low flush wc, wash hand basin, radiator and upvc double glazed window.

# SECOND FLOOR

# **RECEPTION ROOM**

Fireplace, radiator and upvc double glazed window.

#### **BEDROOM**

Upvc double glazed window and radiator.

#### OUTSIDE

Patio area and steps to a further garden area.





















#### Approximate total area<sup>(1)</sup>

24.55 m<sup>2</sup> 264.25 ft<sup>2</sup>

(1) Excluding balconies and terraces

While every attempt has been made to ensure accuracy, all measurements are approximate, not to scale. This floor plan is for illustrative purposes only.

Calculations are based on RICS IPMS 3C standard.

GIRAFFE360

Floor 1