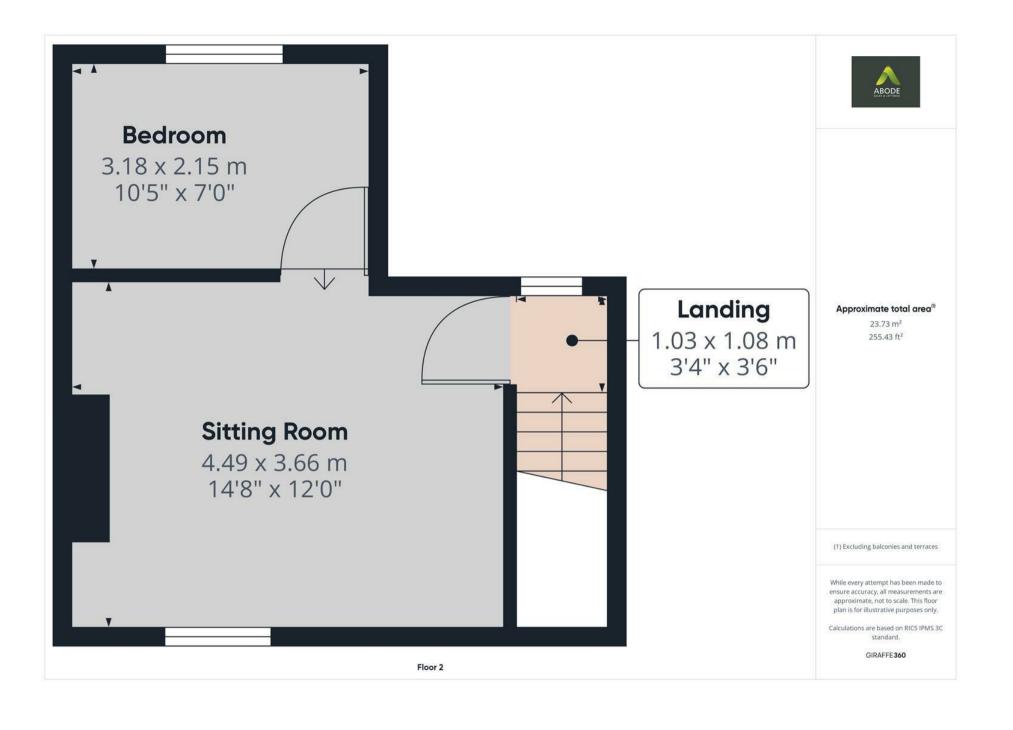

# SECOND FLOOR

# **RECEPTION ROOM**

Fireplace, radiator and upvc double glazed window.

#### **BEDROOM**

Upvc double glazed window and radiator.