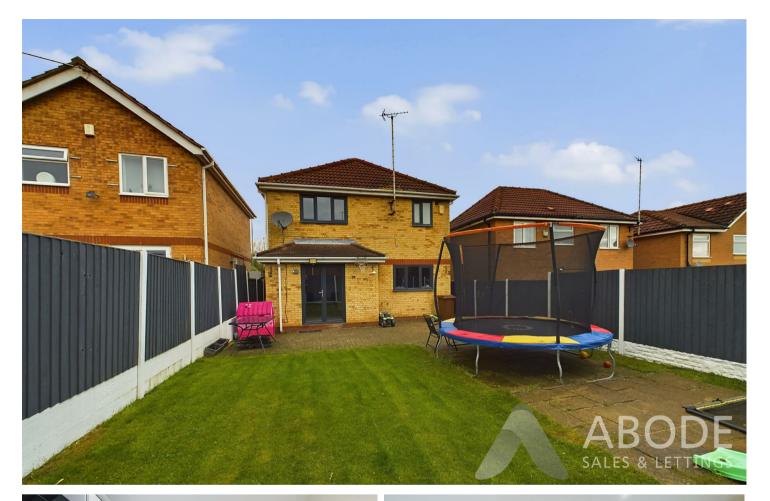

### Outside

The outside of the property to the front elevation offers a driveway providing parking facility which leads to the garage and front entrance door. The rear elevation offers a mainly laid to lawn garden with a patio area ideal for entertaining.