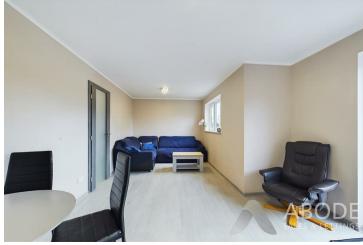

#### Lounge Diner

With double glazed window to the rear elevation, space for seating and table and a double glazed door leading out onto the garden.

First floor landing With loft hatch and doors leading to: