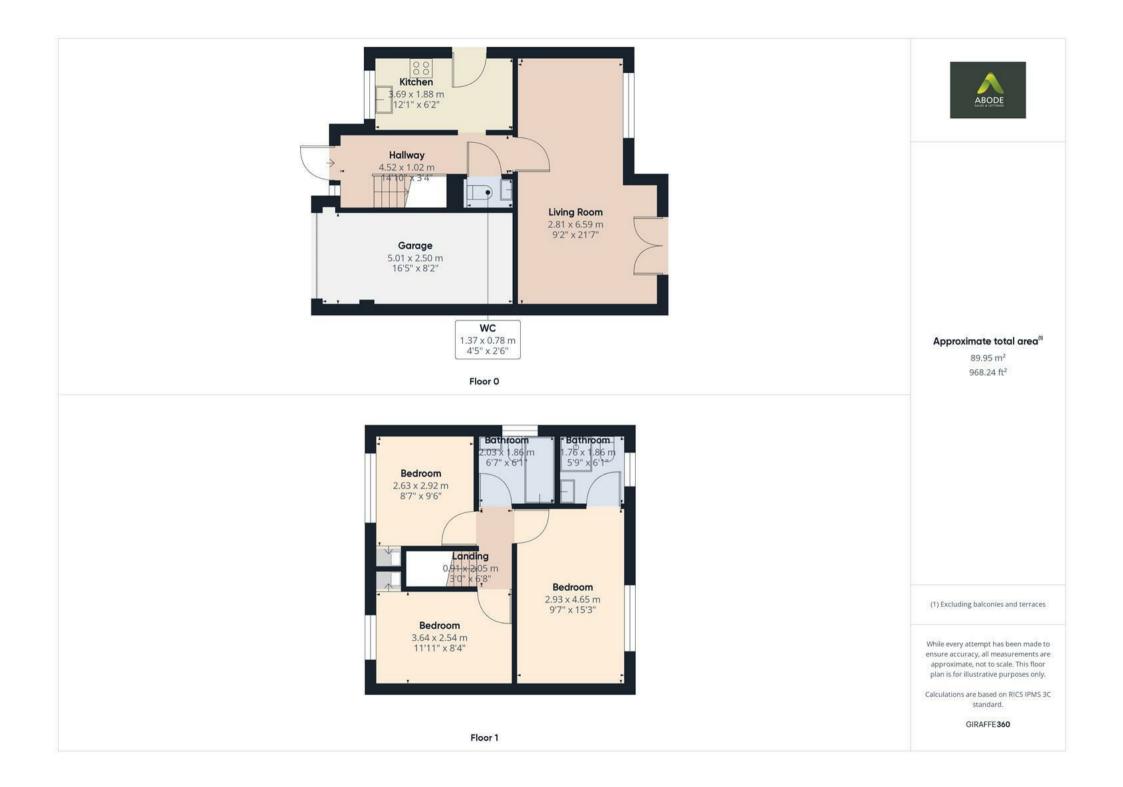

## Accommodation All ground floor under floor heating.

#### Entrance hall

With recessed spotlighting, stairs rising to the first floor and doors leading off to:

#### WC/cloaks

With a low level wc and wash hand basin with mixer tap.

#### Kitchen

With a selection of matching wall and base units, one and a half bowl sink with mixer tap and drainer, space for washing machine, electric oven, AEG four ring induction hob, double glazed window to the front elevation and a side access door.

#### Lounge Diner

With double glazed window to the rear elevation, space for seating and table and a double glazed door leading out onto the garden.

First floor landing With loft hatch and doors leading to:

#### Master Bedroom

With central heating radiator, double glazed and ensuite shower room.

#### En-suite shower room

With a three piece suite comprising: low level wc, wash hand basin with mixer tap and vanity unit below, heated ladder towel rail, shower cubicle and a double glazed window to the rear elevation.

#### Family Bathroom

With a three piece suite comprising: bath with gravity shower over, low level wc, wash hand basin with vanity unit, heated ladder towel rail and a double glazed window to the side elevation.

#### Bedroom Two

With central heating radiator, double glazed window to the front elevation and a built in storage cupboard.

**Bedroom Three** 

With central heating radiator and a double glazed window to the front elevation.