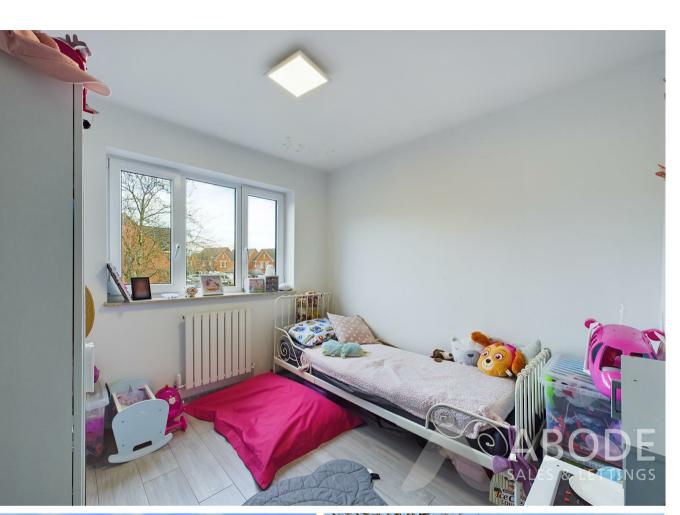

#### Bedroom Two

With central heating radiator, double glazed window to the front elevation and a built in storage cupboard.

**Bedroom Three** 

With central heating radiator and a double glazed window to the front elevation.