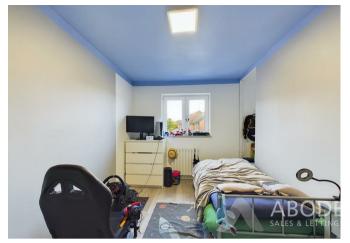

#### Bedroom Two

With central heating radiator, double glazed window to the front elevation and a built in storage cupboard.

**Bedroom Three** 

With central heating radiator and a double glazed window to the front elevation.