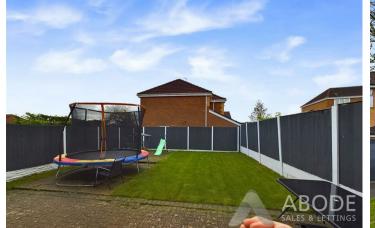

### Outside

The outside of the property to the front elevation offers a driveway providing parking facility which leads to the garage and front entrance door. The rear elevation offers a mainly laid to lawn garden with a patio area ideal for entertaining.