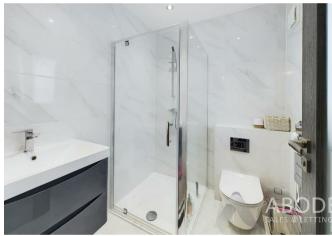

#### Family Bathroom

With a three piece suite comprising: bath with gravity shower over, low level wc, wash hand basin with vanity unit, heated ladder towel rail and a double glazed window to the side elevation.