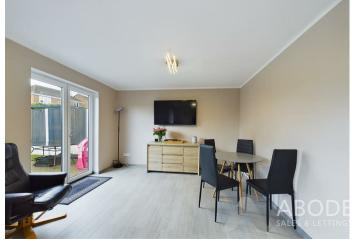

#### Lounge Diner

With double glazed window to the rear elevation, space for seating and table and a double glazed door leading out onto the garden.

First floor landing With loft hatch and doors leading to: