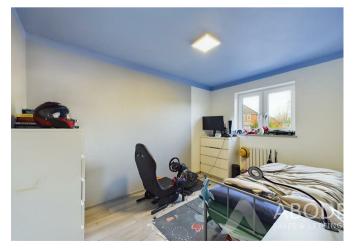

#### Bedroom Two

With central heating radiator, double glazed window to the front elevation and a built in storage cupboard.

**Bedroom Three** 

With central heating radiator and a double glazed window to the front elevation.