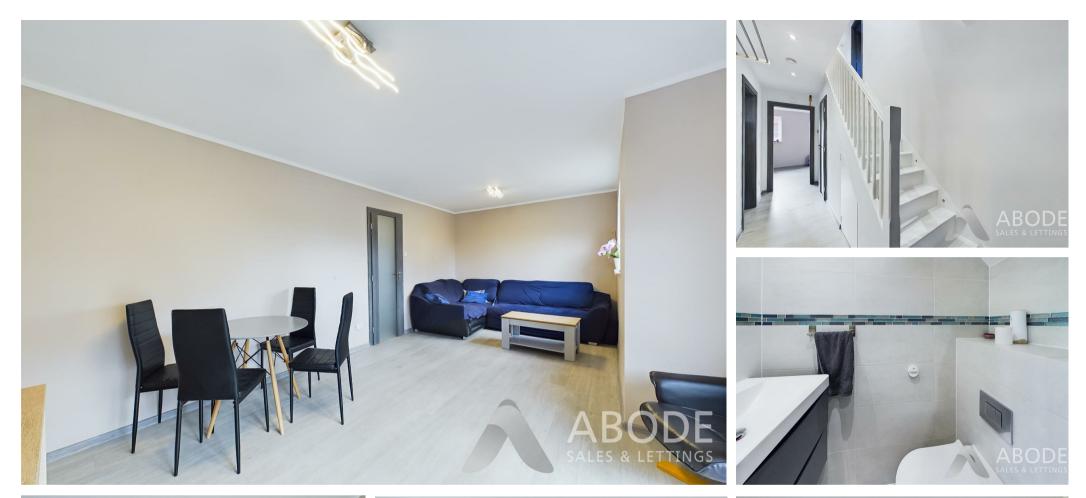

#### Entrance hall

With recessed spotlighting, stairs rising to the first floor and doors leading off to:

#### Lounge Diner

With double glazed window to the rear elevation, space for seating and table and a double glazed door leading out onto the garden.

First floor landing With loft hatch and doors leading to:

#### En-suite shower room

With a three piece suite comprising: low level wc, wash hand basin with mixer tap and vanity unit below, heated ladder towel rail, shower cubicle and a double glazed window to the rear elevation.