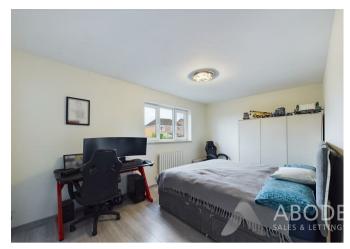

#### Bedroom Two

With central heating radiator, double glazed window to the front elevation and a built in storage cupboard.

**Bedroom Three** 

With central heating radiator and a double glazed window to the front elevation.