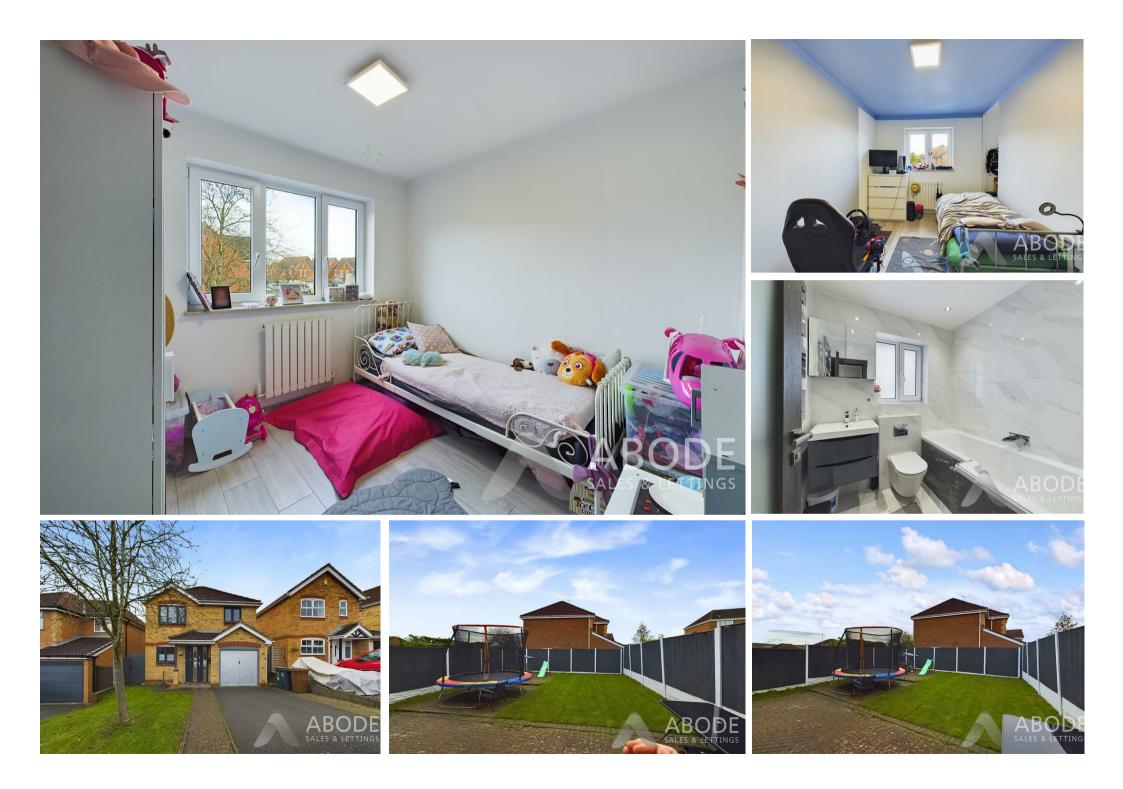

#### Master Bedroom

With central heating radiator, double glazed and ensuite shower room.

#### En-suite shower room

With a three piece suite comprising: low level wc, wash hand basin with mixer tap and vanity unit below, heated ladder towel rail, shower cubicle and a double glazed window to the rear elevation.

#### Family Bathroom

With a three piece suite comprising: bath with gravity shower over, low level wc, wash hand basin with vanity unit, heated ladder towel rail and a double glazed window to the side elevation.

#### Bedroom Two

With central heating radiator, double glazed window to the front elevation and a built in storage cupboard.

**Bedroom Three** 

With central heating radiator and a double glazed window to the front elevation.

### Outside

The outside of the property to the front elevation offers a driveway providing parking facility which leads to the garage and front entrance door. The rear elevation offers a mainly laid to lawn garden with a patio area ideal for entertaining.