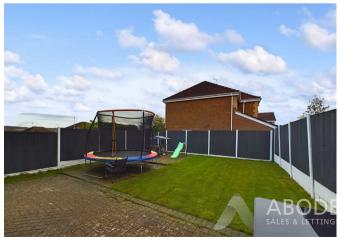

### Outside

The outside of the property to the front elevation offers a driveway providing parking facility which leads to the garage and front entrance door. The rear elevation offers a mainly laid to lawn garden with a patio area ideal for entertaining.