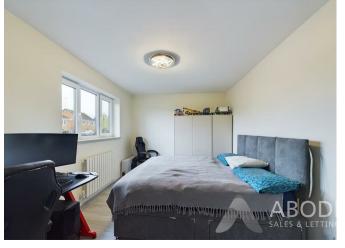

#### Bedroom Two

With central heating radiator, double glazed window to the front elevation and a built in storage cupboard.

**Bedroom Three** 

With central heating radiator and a double glazed window to the front elevation.