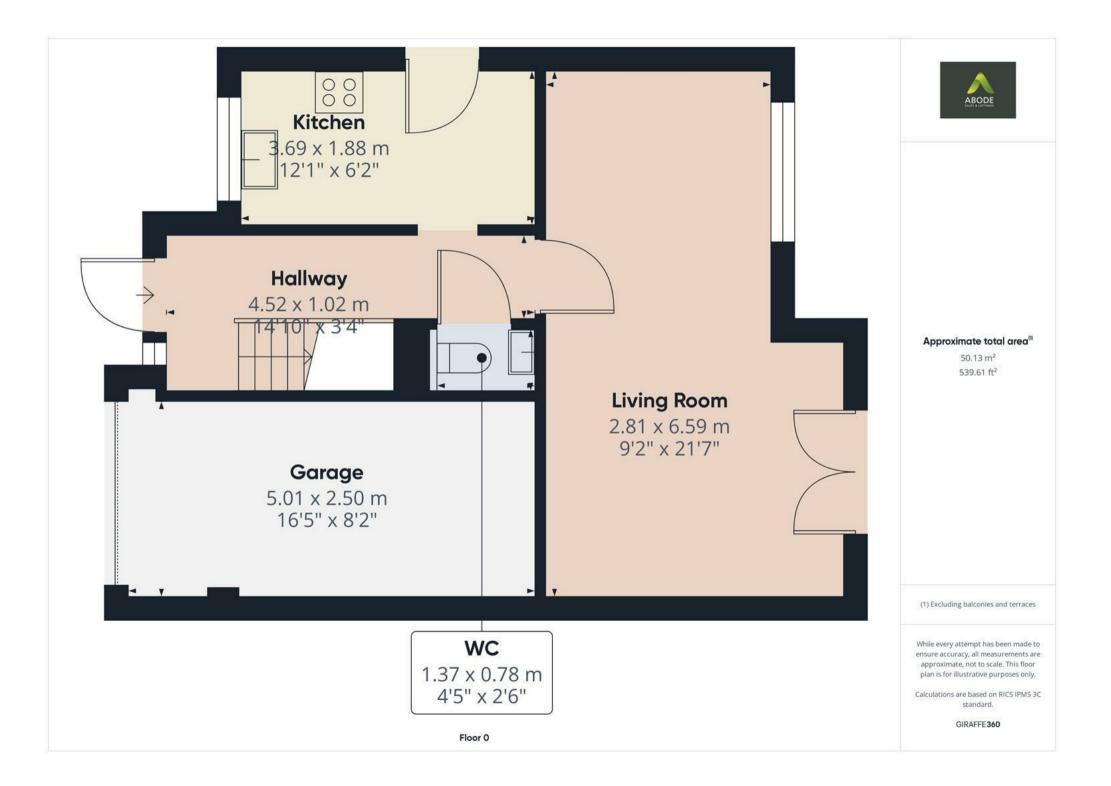

## Accommodation All ground floor under floor heating.

#### Entrance hall

With recessed spotlighting, stairs rising to the first floor and doors leading off to:

#### WC/cloaks

With a low level wc and wash hand basin with mixer tap.

#### Kitchen

With a selection of matching wall and base units, one and a half bowl sink with mixer tap and drainer, space for washing machine, electric oven, AEG four ring induction hob, double glazed window to the front elevation and a side access door.

#### Lounge Diner

With double glazed window to the rear elevation, space for seating and table and a double glazed door leading out onto the garden.

First floor landing With loft hatch and doors leading to:

### Outside

The outside of the property to the front elevation offers a driveway providing parking facility which leads to the garage and front entrance door. The rear elevation offers a mainly laid to lawn garden with a patio area ideal for entertaining.