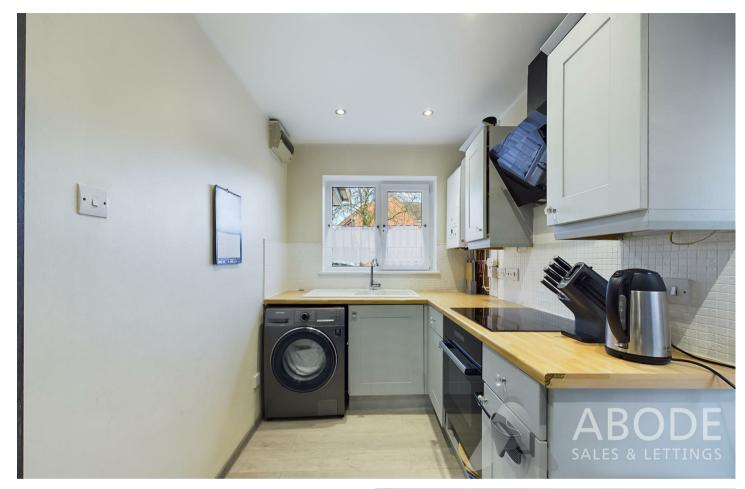

#### Kitchen

With a selection of matching wall and base units, one and a half bowl sink with mixer tap and drainer, space for washing machine, electric oven, AEG four ring induction hob, double glazed window to the front elevation and a side access door.