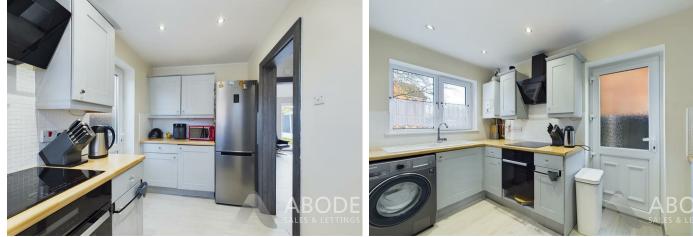

#### Kitchen

With a selection of matching wall and base units, one and a half bowl sink with mixer tap and drainer, space for washing machine, electric oven, AEG four ring induction hob, double glazed window to the front elevation and a side access door.