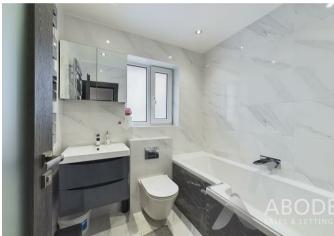

#### Family Bathroom

With a three piece suite comprising: bath with gravity shower over, low level wc, wash hand basin with vanity unit, heated ladder towel rail and a double glazed window to the side elevation.