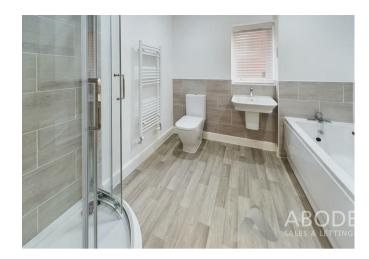

#### **BATHROOM**

Panel enclosed bath, enclosed shower, low flush wc, wash hand basin, radiator and upvc double glazed window.

#### **EN SUITE**

Corner shower cubicle, wash hand basin, low flush wc, radiator and sky. light window.