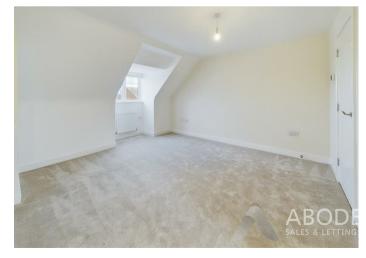

#### **MASTER BEDROOM**

15'3 x 11'7

Upvc double glazed window, radiator, door to the dressing room and en suite.