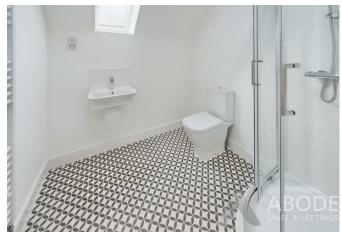

#### **EN SUITE**

Corner shower cubicle, wash hand basin, low flush wc, radiator and sky. light window.