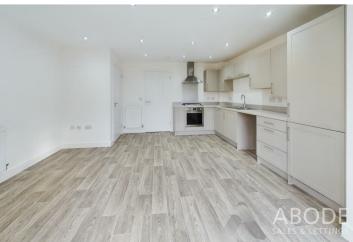

#### KITCHEN DINER

15'3 x 12'6

Fitted wall mounted, base and drawer units with work surface and a sink and drainer unit. Fitted oven and hob, upvc double glazed windows and doors onto the garden, radiator and door to -