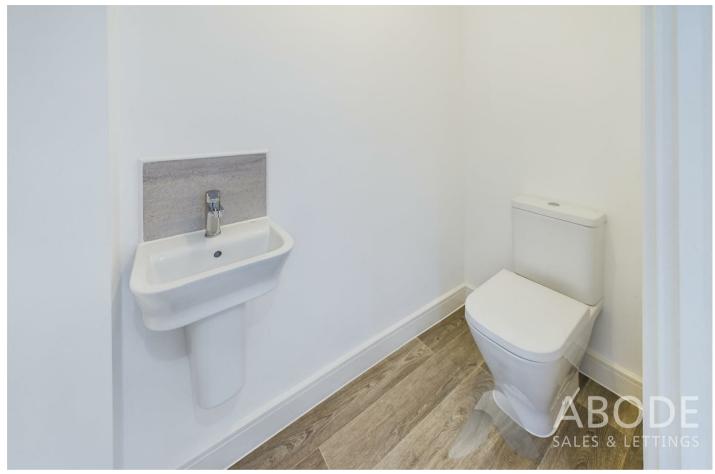

d door to -

#### **CLOAKROOM**

Low flush wc, wash hand basin, radiator.

#### FIRST FLOOR LANDING

Radiator and door to stairs to the second floor and doors to -

#### **BEDROOM**

15'3 x 9'6

Upvc double glazed window and radiator.

#### **BEDROOM**

12'2 x 8'5

Upvc double glazed window and radiator.

#### **BATHROOM**

Panel enclosed bath, enclosed shower, low flush wc, wash hand basin, radiator and upvc double glazed window.

#### **SECOND FLOOR**



#### **MASTER BEDROOM**

15'3 x 11'7

Upvc double glazed window, radiator, door to the dressing room and en suite.

#### **DRESSING ROOM**

Hanging space, shelves, sky light window and a door into eaves storage.

#### **EN SUITE**

Corner shower cubicle, wash hand basin, low flush wc, radiator and sky. light window.

#### **OUTSIDE**

















Long drive down to a single garage with up and over door. Enclosed rear garden.

## Ground Floor KITCHEN / DINER 0 CLOAK $\otimes \otimes$ Cpd LOUNGE Up Hall В

# First Floor BEDROOM 2 D LANDING BATHROOM Down A/C BEDROOM 3 Up