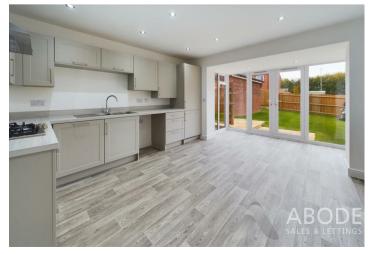

#### KITCHEN DINER

15'3 x 12'6

Fitted wall mounted, base and drawer units with work surface and a sink and drainer unit. Fitted oven and hob, upvc double glazed windows and doors onto the garden, radiator and door to -