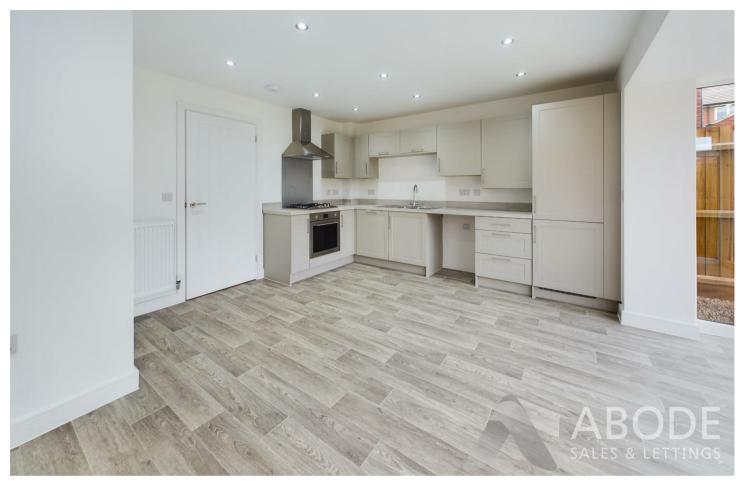

#### KITCHEN DINER

15'3 x 12'6

Fitted wall mounted, base and drawer units with work surface and a sink and drainer unit. Fitted oven and hob, upvc double glazed windows and doors onto the garden, radiator and door to -