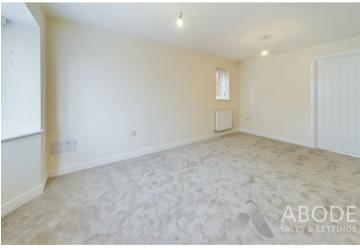

#### **BEDROOM**

15'3 x 9'6

Upvc double glazed window and radiator.

#### **BEDROOM**

12'2 x 8'5

Upvc double glazed window and radiator.