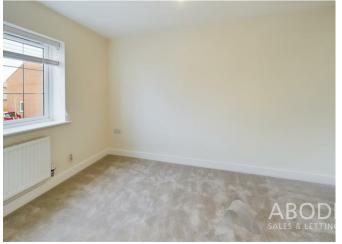

#### **BEDROOM**

15'3 x 9'6

Upvc double glazed window and radiator.

#### **BEDROOM**

12'2 x 8'5

Upvc double glazed window and radiator.