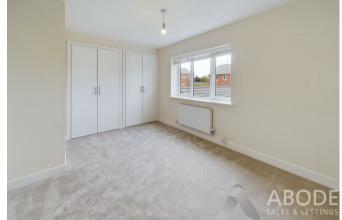

#### **BEDROOM**

15'3 x 9'6

Upvc double glazed window and radiator.

#### **BEDROOM**

12'2 x 8'5

Upvc double glazed window and radiator.