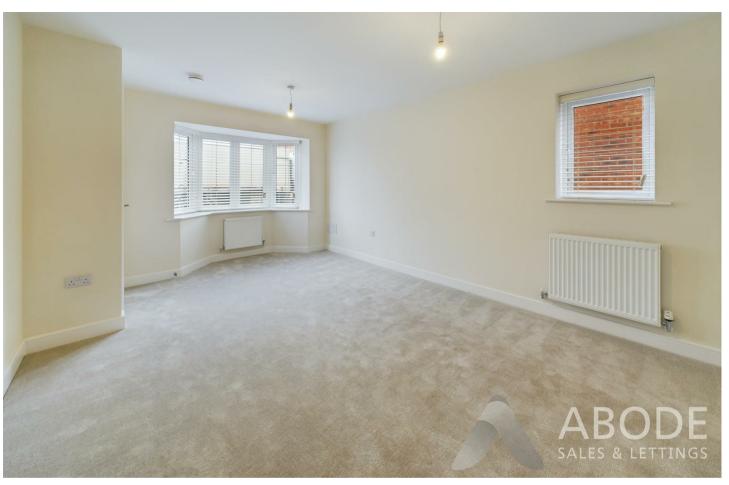

l with stairs to the first floor, radiator and door to -

#### LOUNGE

11'11 x P'11

Upvc double glazed bay window and a radiator.

#### KITCHEN DINER

15'3 x 12'6

Fitted wall mounted, base and drawer units with work surface and a sink and drainer unit. Fitted oven and hob, upvc double glazed windows and doors onto the garden, radiator and door to -

#### **CLOAKROOM**

Low flush wc, wash hand basin, radiator.

#### FIRST FLOOR LANDING

Radiator and door to stairs to the second floor and doors to -

#### **BEDROOM**

15'3 x 9'6

Upvc double glazed window and radiator.

#### **BEDROOM**

12'2 x 8'5

Upvc double glazed window and radiator.

#### **BATHROOM**

Panel enclosed bath, enclosed shower, low flush wc, wash hand basin, radiator and upvc double glazed window.

#### **SECOND FLOOR**



#### **MASTER BEDROOM**

15'3 x 11'7

Upvc double glazed window, radiator, door to the dressing room and en suite.

#### **DRESSING ROOM**

Hanging space, shelves, sky light window and a door into eaves storage.

#### **EN SUITE**

Corner shower cubicle, wash hand basin, low flush wc, radiator and sky. light window.

#### **OUTSIDE**

















Long drive down to a single garage with up and over door. Enclosed rear garden.

## Ground Floor KITCHEN / DINER 0 CLOAK $\otimes \otimes$ Cpd LOUNGE Up Hall В

# First Floor BEDROOM 2 D LANDING BATHROOM Down A/C BEDROOM 3 Up