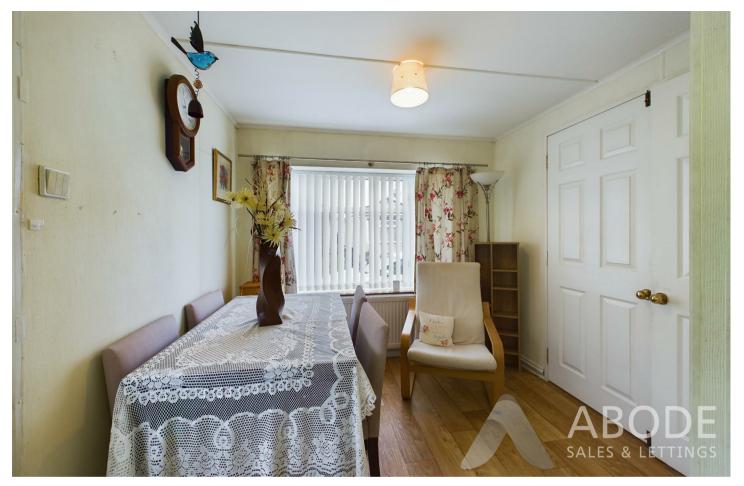

## Accommodation

The entrance hall provides access to the cloakroom, lounge, both bedrooms, and a shower room. The cloakroom includes a two-piece suite with a wash hand basin and low-level WC.

The lounge features double doors leading into the dining room, which is open plan to the kitchen. The kitchen is fitted with a range of units and has space for a fridge/freezer, cooker, and washing machine.