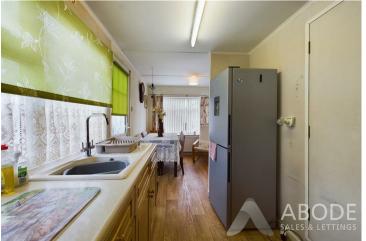

## Accommodation

The entrance hall provides access to the cloakroom, lounge, both bedrooms, and a shower room. The cloakroom includes a two-piece suite with a wash hand basin and low-level WC.

The lounge features double doors leading into the dining room, which is open plan to the kitchen. The kitchen is fitted with a range of units and has space for a fridge/freezer, cooker, and washing machine.