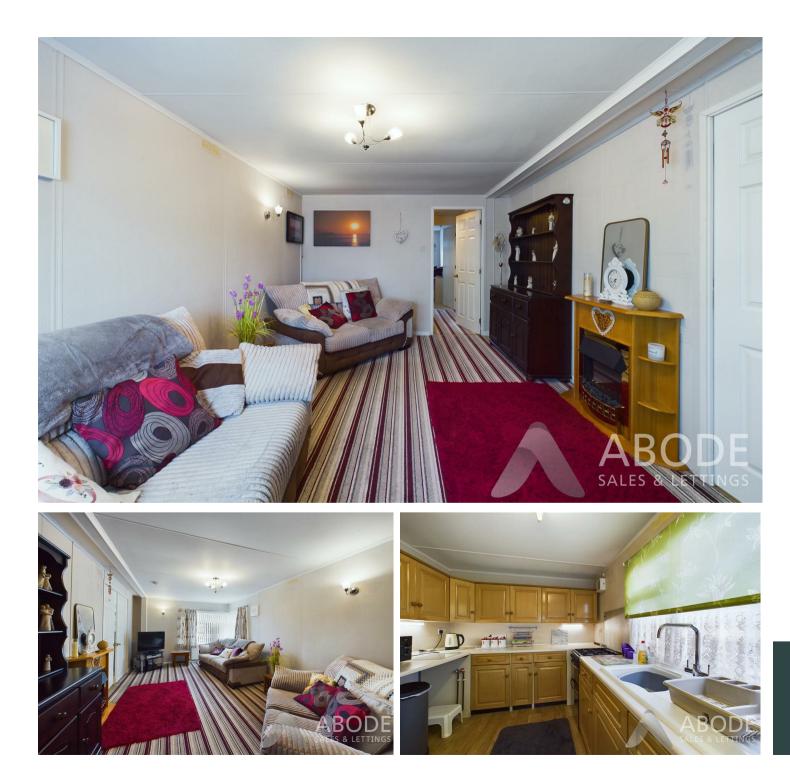

## Accommodation

The entrance hall provides access to the cloakroom, lounge, both bedrooms, and a shower room. The cloakroom includes a two-piece suite with a wash hand basin and low-level WC.

The lounge features double doors leading into the dining room, which is open plan to the kitchen. The kitchen is fitted with a range of units and has space for a fridge/freezer, cooker, and washing machine.

Both bedrooms have fitted wardrobes, overhead storage, and dressing tables. The shower room is fitted with a power shower, wash hand basin, and low-level WC.