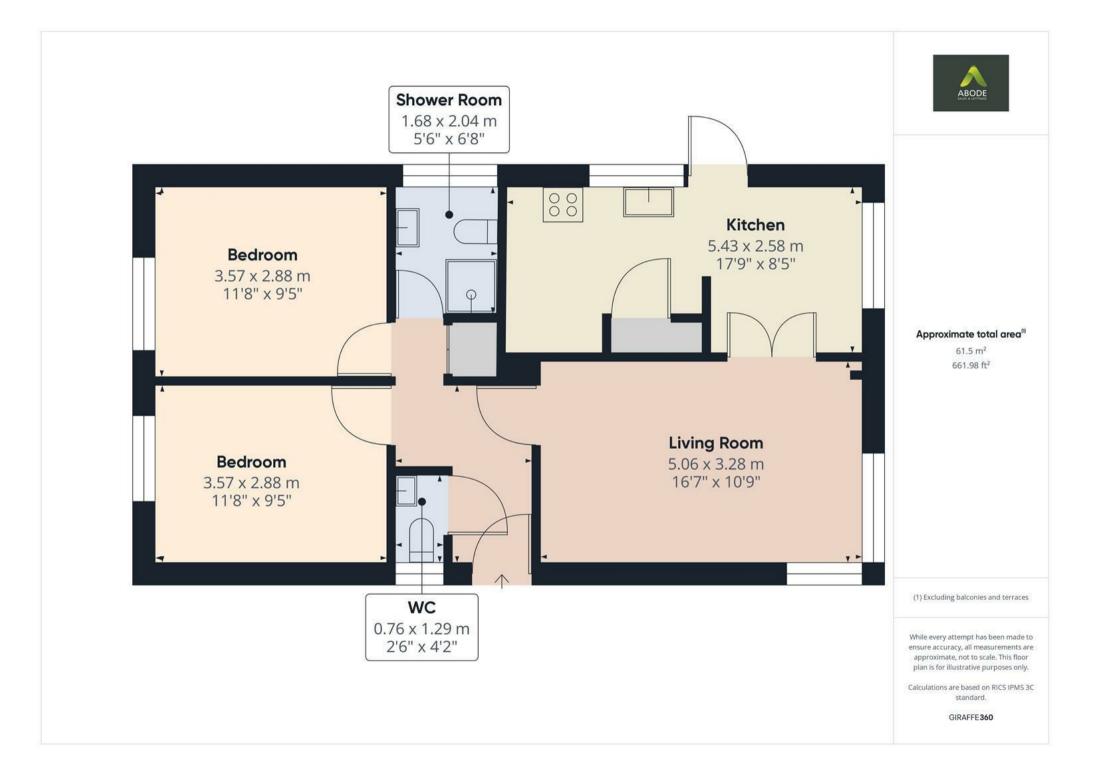

includes a porch, entrance hall, cloakroom, lounge, dining room open plan to the kitchen, two bedrooms, and a shower room. Outside, there are front and rear gardens, along with allocated parking. The property is situated in a community with access to nearby river walks.

## Accommodation

The entrance hall provides access to the cloakroom, lounge, both bedrooms, and a shower room. The cloakroom includes a two-piece suite with a wash hand basin and low-level WC.

The lounge features double doors leading into the dining room, which is open plan to the kitchen. The kitchen is fitted with a range of units and has space for a fridge/freezer, cooker, and washing machine.

Both bedrooms have fitted wardrobes, overhead storage, and dressing tables. The shower room is fitted with a power shower, wash hand basin, and low-level WC.