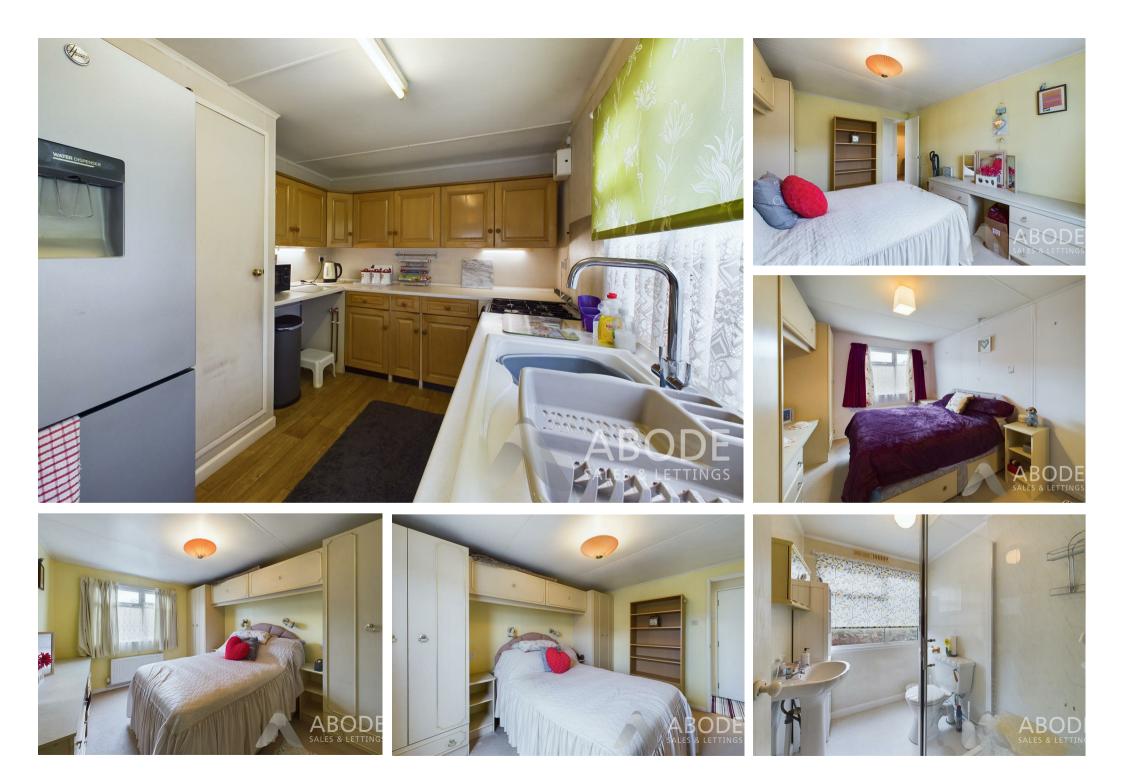

## Accommodation

The entrance hall provides access to the cloakroom, lounge, both bedrooms, and a shower room. The cloakroom includes a two-piece suite with a wash hand basin and low-level WC.

The lounge features double doors leading into the dining room, which is open plan to the kitchen. The kitchen is fitted with a range of units and has space for a fridge/freezer, cooker, and washing machine.

Both bedrooms have fitted wardrobes, overhead storage, and dressing tables. The shower room is fitted with a power shower, wash hand basin, and low-level WC.