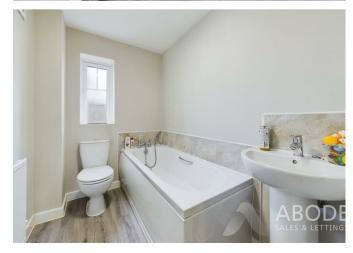

## **FAMILY BATHROOM**

With UPVC double glazed frosted glass window to the side elevation, a three-piece bathroom suite comprising of low-level WC with continental flush, wash hand basin with tiled splashback, panelled bath unit with shower attachment and complementary tiling surrounding and low-level WC with continental flush, central heating radiator, extractor fan.