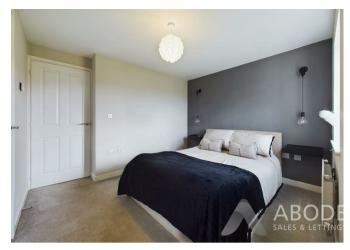

## MASTER BEDROOM

With UPVC double glazed window to the front elevation, central heating radiator, telephone point, TV aerial point, thermostat, useful over stairs storage cupboard, isolator switch, door leading to: