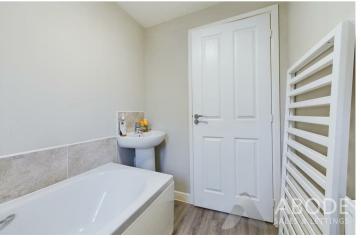

## **FAMILY BATHROOM**

With UPVC double glazed frosted glass window to the side elevation, a three-piece bathroom suite comprising of low-level WC with continental flush, wash hand basin with tiled splashback, panelled bath unit with shower attachment and complementary tiling surrounding and low-level WC with continental flush, central heating radiator, extractor fan.