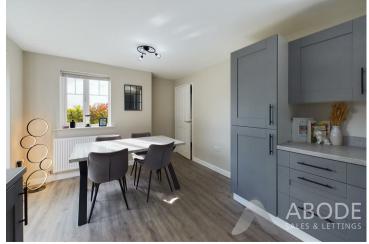

#### KITCHEN/DINER

With UPVC double glazed windows to front and side elevations, UPVC double glazed French doors leading to the rear patio, the kitchen features a range of matching base and eyelevel storage cupboards and drawers with drop edge preparation work surfaces, a range of integrated appliances including a stainless steel sink and drainer with mixer tap, four electric ceramic hob with built-in extractor, Hotpoint oven/grill, integrated dishwasher, fridge, freezer, in housing is the combination central heating gas boiler, carbon monoxide detector, USB socket points, central heating radiator.