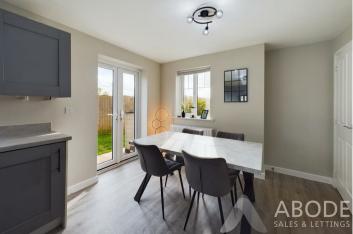

#### KITCHEN/DINER

With UPVC double glazed windows to front and side elevations, UPVC double glazed French doors leading to the rear patio, the kitchen features a range of matching base and eyelevel storage cupboards and drawers with drop edge preparation work surfaces, a range of integrated appliances including a stainless steel sink and drainer with mixer tap, four electric ceramic hob with built-in extractor, Hotpoint oven/grill, integrated dishwasher, fridge, freezer, in housing is the combination central heating gas boiler, carbon monoxide detector, USB socket points, central heating radiator.