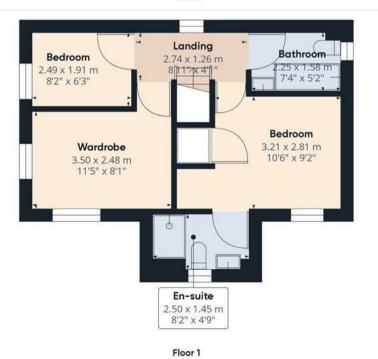

## LANDING

With UPVC double glazed window to the rear elevation, central heating radiator, smoke alarm, isolator switch, doors leading to:

## MASTER BEDROOM

With UPVC double glazed window to the front elevation, central heating radiator, telephone point, TV aerial point, thermostat, useful over stairs storage cupboard, isolator switch, door leading to:

## **EN-SUITE**

With UPVC double glazed frosted glass window to the front elevation, a three-piece shower room suite comprising low level WC with continental flush, pedestal wash hand basin with mixer tap and tiled splashback, central heating radiator, extractor fan.

#### **BEDROOM TWO**

With dual aspect UPVC double glazed windows to front and side elevations, central heating radiator.

## **BEDROOM THREE**

With UPVC double glazed window to the side elevation, central heating radiator.

## **FAMILY BATHROOM**

With UPVC double glazed frosted glass window to the side elevation, a three-piece bathroom suite comprising of low-level WC with continental flush, wash hand basin with tiled splashback, panelled bath unit with shower attachment and complementary tiling surrounding and low-level WC with continental flush, central heating radiator, extractor fan.

# Approximate total area<sup>to</sup> 73.36 m<sup>2</sup>

73.36 m<sup>2</sup> 789.64 ft<sup>2</sup>

Floor O

(1) Excluding balconies and terraces

While every attempt has been made to ensure accuracy, all measurements are approximate, not to scale. This floor plan is for illustrative purposes only.