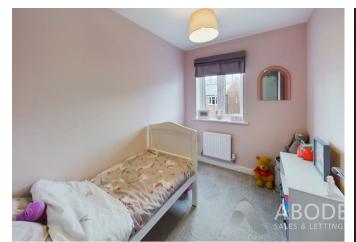

## **BEDROOM THREE**

With UPVC double glazed window to the side elevation, central heating radiator.