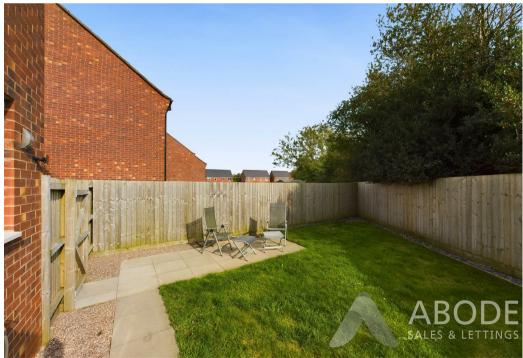

Externally, the frontage has off-road parking with room for two vehicles to the rear. With access leading to the spacious rear garden with south facing aspects. The rear is mainly lawn with a paved patio area.

## **OUTSIDE**

To the rear of the property is a spacious tarmac driveway providing ample off road parking with space for two vehicles. Surrounding the property is a lawn garden with planted shrubs. A paved pathway circulates around the property, leading to the garden which is mainly laid to lawn with a bordering pathway. Enclosing the boundary is a timber fence and faces south, allowing for ample sun light.