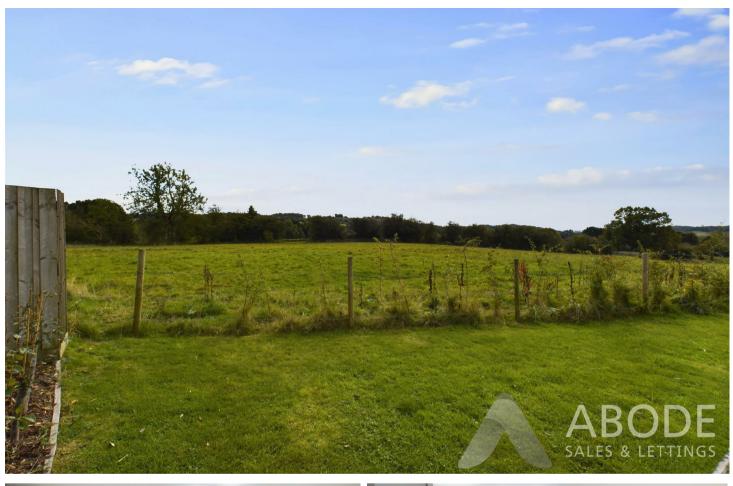

## **OUTSIDE**

To the rear of the property is a spacious tarmac driveway providing ample off road parking with space for two vehicles. Surrounding the property is a lawn garden with planted shrubs. A paved pathway circulates around the property, leading to the garden which is mainly laid to lawn with a bordering pathway. Enclosing the boundary is a timber fence and faces south, allowing for ample sun light.