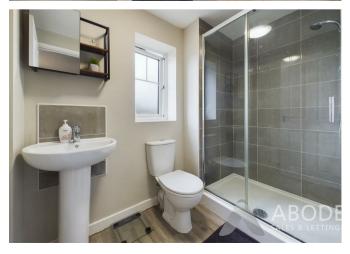

## **FAMILY BATHROOM**

With UPVC double glazed frosted glass window to the side elevation, a three-piece bathroom suite comprising of low-level WC with continental flush, wash hand basin with tiled splashback, panelled bath unit with shower attachment and complementary tiling surrounding and low-level WC with continental flush, central heating radiator, extractor fan.