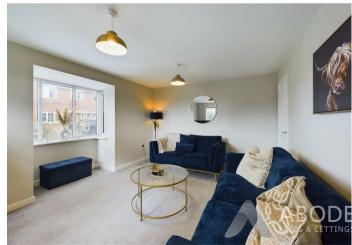

## LOUNGE

With UPVC double glazed box bay window side elevation, central heating window to either side, TV aerial point, storage cupboard comprising consumer unit.