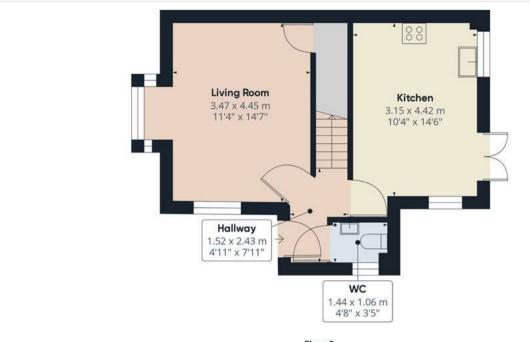

## LOUNGE

With UPVC double glazed box bay window side elevation, central heating window to either side, TV aerial point, storage cupboard comprising consumer unit.

## **CLOAKS/WC**

With UPVC double glazed frosted window to the front elevation, wash hand basin with mixer tap and tiled splashback, low-level WC with continental flush, central heating radiator and spotlighting to ceiling

#### KITCHEN/DINER

With UPVC double glazed windows to front and side elevations, UPVC double glazed French doors leading to the rear patio, the kitchen features a range of matching base and eyelevel storage cupboards and drawers with drop edge preparation work surfaces, a range of integrated appliances including a stainless steel sink and drainer with mixer tap, four electric ceramic hob with built-in extractor, Hotpoint oven/grill, integrated dishwasher, fridge, freezer, in housing is the combination central heating gas boiler, carbon monoxide detector, USB socket points, central heating radiator.

# Approximate total area<sup>to</sup> 73.36 m<sup>2</sup>

73.36 m<sup>2</sup> 789.64 ft<sup>2</sup>

Floor O

(1) Excluding balconies and terraces

While every attempt has been made to ensure accuracy, all measurements are approximate, not to scale. This floor plan is for illustrative purposes only.