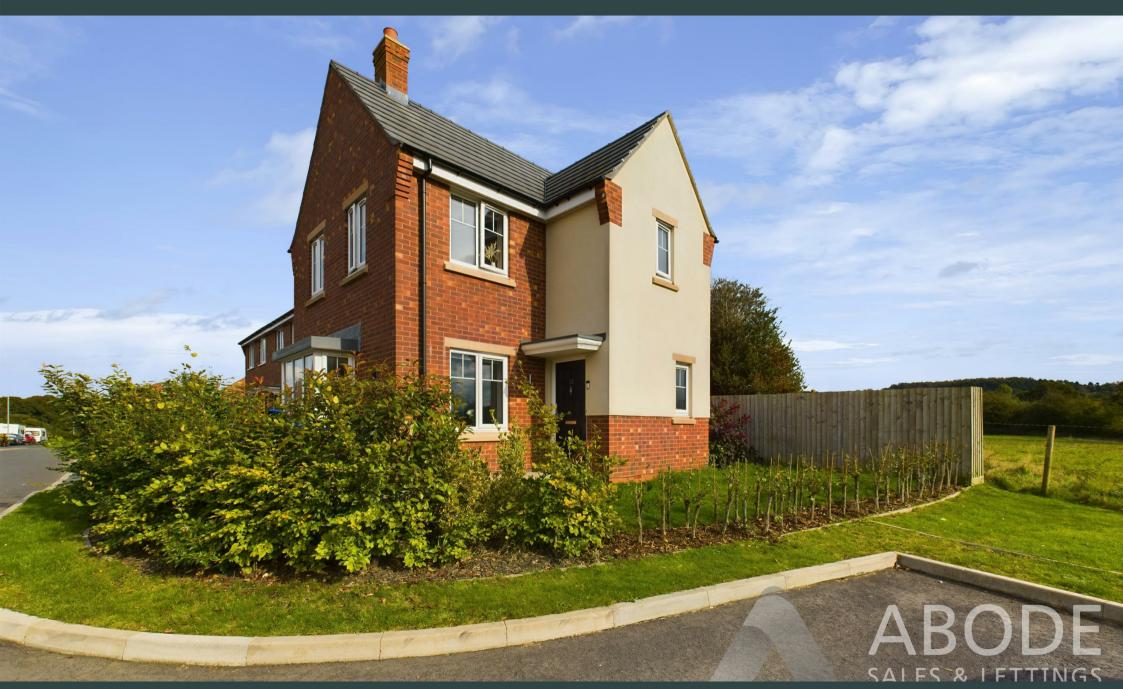

Augustus Way, Cheadle, Staffordshire, STIO IFS £269,950

\*\* THREE BEDROOMS \*\* SPACIOUS PLOT \*\*
OPEN/PLAN LIVING \*\* RECENTLY BUILT WITH
NHBC WARRANTY IN PLACE \*\*

A high specification, three-bedroom detached property perfectly suited to a discerning family buyer. Being uPVC double glazed and gas centrally heated, the property benefits from a high energy performance. A brief internal description of the property comprises hallway, cloakroom/WC, lounge, kitchen/diner, three bedrooms with master en-suite and separate family bathroom.

Externally, the frontage has off-road parking with room for two vehicles to the rear. With access leading to the spacious rear garden with south facing aspects. The rear is mainly lawn with a paved patio area.

The property is conveniently located within easy access to local amenities such as shops, schools and still only a short journey to the centre of Cheadle. Easy access to A50 which links all major road networks. Viewings are strictly by appointment only.

## **OUTSIDE**

To the rear of the property is a spacious tarmac driveway providing ample off road parking with space for two vehicles. Surrounding the property is a lawn garden with planted shrubs. A paved pathway circulates around the property, leading to the garden which is mainly laid to lawn with a bordering pathway. Enclosing the boundary is a timber fence and faces south, allowing for ample sun light.