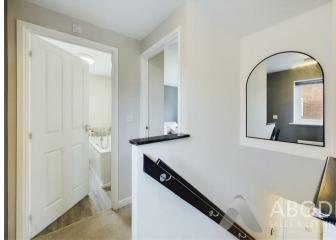

## LANDING

With UPVC double glazed window to the rear elevation, central heating radiator, smoke alarm, isolator switch, doors leading to: