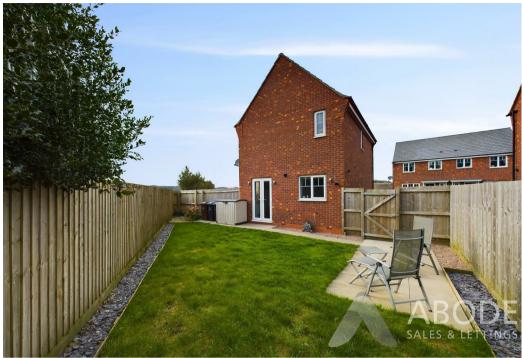

## **OUTSIDE**

To the rear of the property is a spacious tarmac driveway providing ample off road parking with space for two vehicles. Surrounding the property is a lawn garden with planted shrubs. A paved pathway circulates around the property, leading to the garden which is mainly laid to lawn with a bordering pathway. Enclosing the boundary is a timber fence and faces south, allowing for ample sun light.