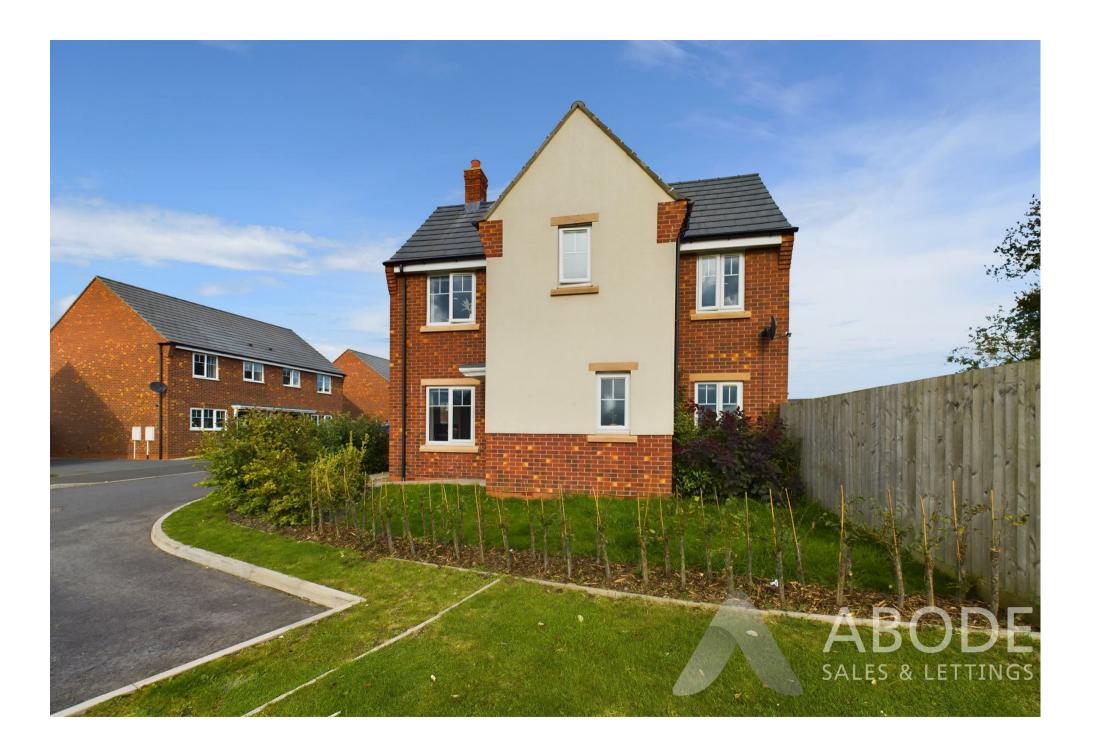

Augustus Way, Cheadle, Staffordshire, STIO IFS £269,950

\*\* THREE BEDROOMS \*\* SPACIOUS PLOT \*\*
OPEN/PLAN LIVING \*\* RECENTLY BUILT WITH
NHBC WARRANTY IN PLACE \*\*

A high specification, three-bedroom detached property perfectly suited to a discerning family buyer. Being uPVC double glazed and gas centrally heated, the property benefits from a high energy performance. A brief internal description of the property comprises hallway, cloakroom/WC, lounge, kitchen/diner, three bedrooms with master en-suite and separate family bathroom.

## **SUMMARY**

\*\* THREE BEDROOMS \*\* SPACIOUS PLOT \*\*
OPEN/PLAN LIVING \*\* RECENTLY BUILT WITH NHBC
WARRANTY IN PLACE \*\*

A high specification, three-bedroom detached property perfectly suited to a discerning family buyer. Being uPVC double glazed and gas centrally heated, the property benefits from a high energy performance. A brief internal description of the property comprises hallway, cloakroom/WC, lounge, kitchen/diner, three bedrooms with master en-suite and separate family bathroom.

## **OUTSIDE**

To the rear of the property is a spacious tarmac driveway providing ample off road parking with space for two vehicles. Surrounding the property is a lawn garden with planted shrubs. A paved pathway circulates around the property, leading to the garden which is mainly laid to lawn with a bordering pathway. Enclosing the boundary is a timber fence and faces south, allowing for ample sun light.