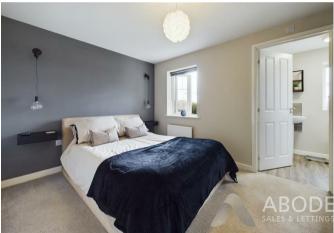

## MASTER BEDROOM

With UPVC double glazed window to the front elevation, central heating radiator, telephone point, TV aerial point, thermostat, useful over stairs storage cupboard, isolator switch, door leading to:

## **EN-SUITE**

With UPVC double glazed frosted glass window to the front elevation, a three-piece shower room suite comprising low level WC with continental flush, pedestal wash hand basin with mixer tap and tiled splashback, central heating radiator, extractor fan.