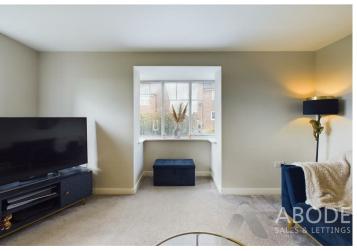

## LOUNGE

With UPVC double glazed box bay window side elevation, central heating window to either side, TV aerial point, storage cupboard comprising consumer unit.