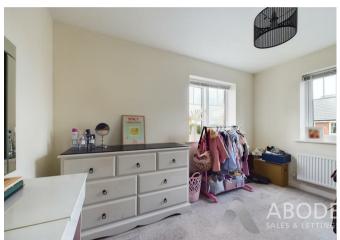

#### **BEDROOM TWO**

With dual aspect UPVC double glazed windows to front and side elevations, central heating radiator.

## **BEDROOM THREE**

With UPVC double glazed window to the side elevation, central heating radiator.