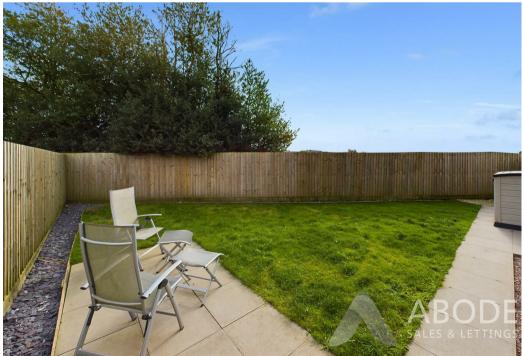

## **OUTSIDE**

To the rear of the property is a spacious tarmac driveway providing ample off road parking with space for two vehicles. Surrounding the property is a lawn garden with planted shrubs. A paved pathway circulates around the property, leading to the garden which is mainly laid to lawn with a bordering pathway. Enclosing the boundary is a timber fence and faces south, allowing for ample sun light.