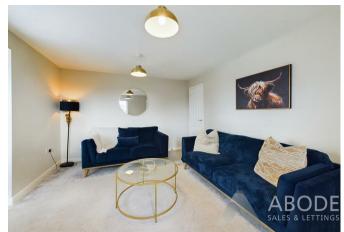

## LOUNGE

With UPVC double glazed box bay window side elevation, central heating window to either side, TV aerial point, storage cupboard comprising consumer unit.