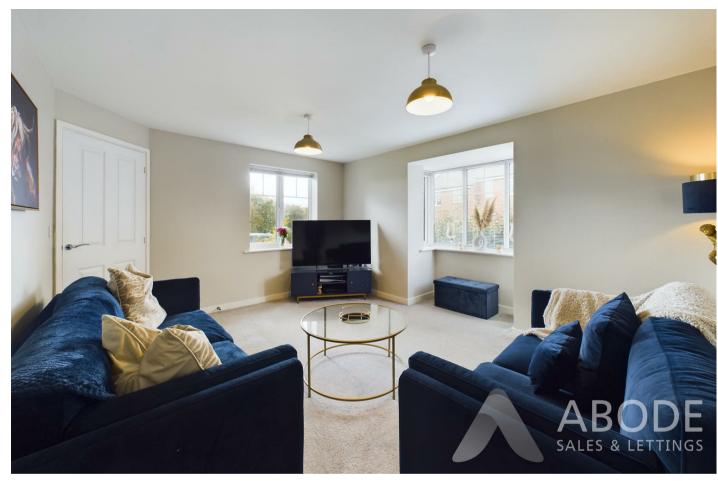

## LOUNGE

With UPVC double glazed box bay window side elevation, central heating window to either side, TV aerial point, storage cupboard comprising consumer unit.