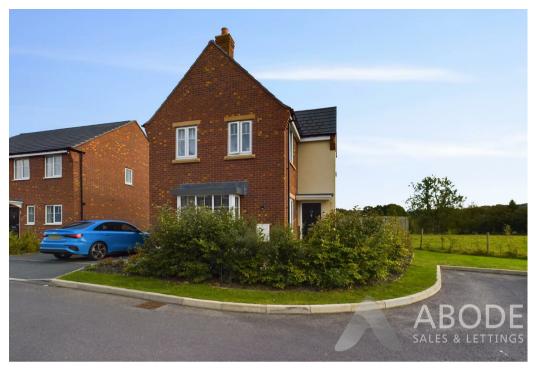

Augustus Way, Cheadle, Staffordshire, STIO IFS £269,950

\*\* THREE BEDROOMS \*\* SPACIOUS PLOT \*\*
OPEN/PLAN LIVING \*\* RECENTLY BUILT WITH
NHBC WARRANTY IN PLACE \*\*

A high specification, three-bedroom detached property perfectly suited to a discerning family buyer. Being uPVC double glazed and gas centrally heated, the property benefits from a high energy performance. A brief internal description of the property comprises hallway, cloakroom/WC, lounge, kitchen/diner, three bedrooms with master en-suite and separate family bathroom.

## **SUMMARY**

\*\* THREE BEDROOMS \*\* SPACIOUS PLOT \*\*
OPEN/PLAN LIVING \*\* RECENTLY BUILT WITH NHBC
WARRANTY IN PLACE \*\*

A high specification, three-bedroom detached property perfectly suited to a discerning family buyer. Being uPVC double glazed and gas centrally heated, the property benefits from a high energy performance. A brief internal description of the property comprises hallway, cloakroom/WC, lounge, kitchen/diner, three bedrooms with master en-suite and separate family bathroom.

Externally, the frontage has off-road parking with room for two vehicles to the rear. With access leading to the spacious rear garden with south facing aspects. The rear is mainly lawn with a paved patio area.