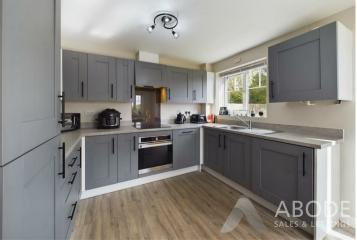

#### KITCHEN/DINER

With UPVC double glazed windows to front and side elevations, UPVC double glazed French doors leading to the rear patio, the kitchen features a range of matching base and eyelevel storage cupboards and drawers with drop edge preparation work surfaces, a range of integrated appliances including a stainless steel sink and drainer with mixer tap, four electric ceramic hob with built-in extractor, Hotpoint oven/grill, integrated dishwasher, fridge, freezer, in housing is the combination central heating gas boiler, carbon monoxide detector, USB socket points, central heating radiator.