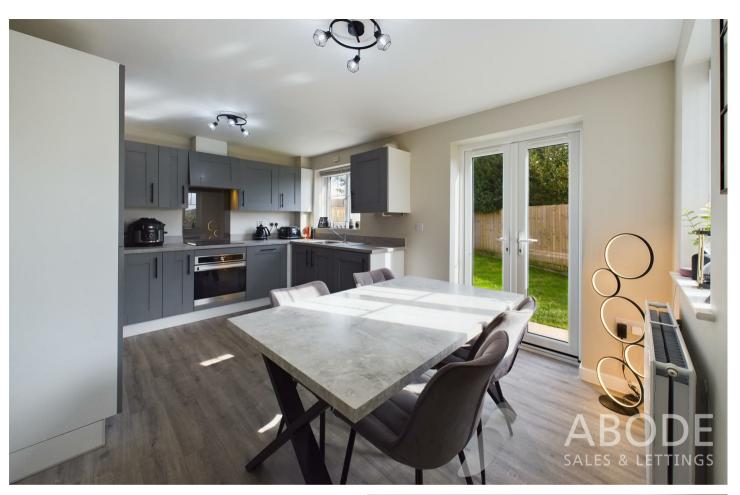

#### KITCHEN/DINER

With UPVC double glazed windows to front and side elevations, UPVC double glazed French doors leading to the rear patio, the kitchen features a range of matching base and eyelevel storage cupboards and drawers with drop edge preparation work surfaces, a range of integrated appliances including a stainless steel sink and drainer with mixer tap, four electric ceramic hob with built-in extractor, Hotpoint oven/grill, integrated dishwasher, fridge, freezer, in housing is the combination central heating gas boiler, carbon monoxide detector, USB socket points, central heating radiator.