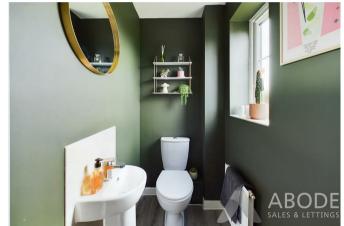

## **CLOAKS/WC**

With UPVC double glazed frosted window to the front elevation, wash hand basin with mixer tap and tiled splashback, low-level WC with continental flush, central heating radiator and spotlighting to ceiling