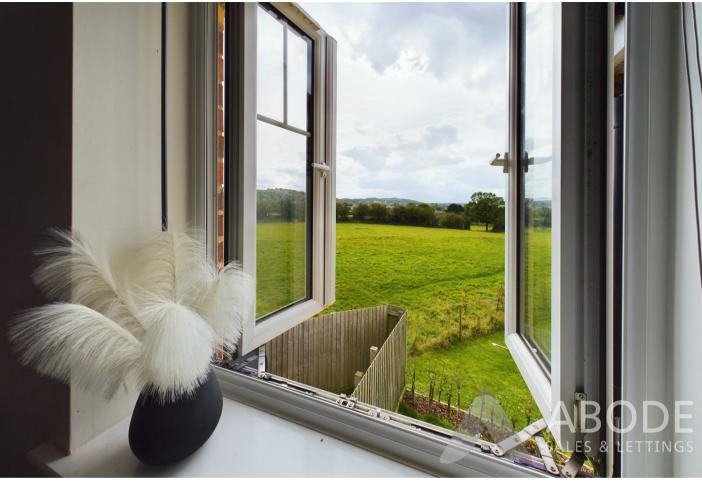

## **OUTSIDE**

To the rear of the property is a spacious tarmac driveway providing ample off road parking with space for two vehicles. Surrounding the property is a lawn garden with planted shrubs. A paved pathway circulates around the property, leading to the garden which is mainly laid to lawn with a bordering pathway. Enclosing the boundary is a timber fence and faces south, allowing for ample sun light.