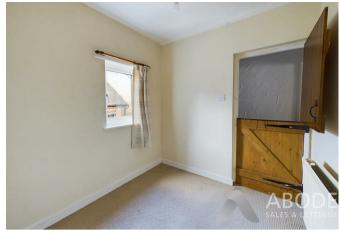

#### **Bedroom**

UPVC double glazed window to the rear elevation, central heating radiator, traditional stable door.