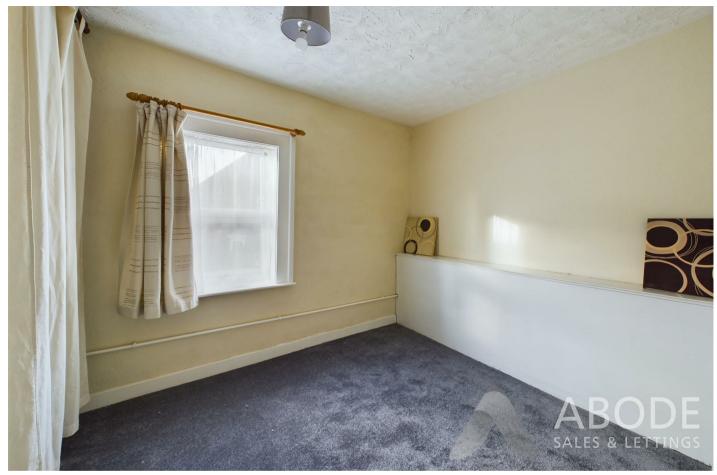

## **Bedroom**

UPVC double glazed window to the front elevation, central heating radiator, built in cupboard housing the combi boiler.