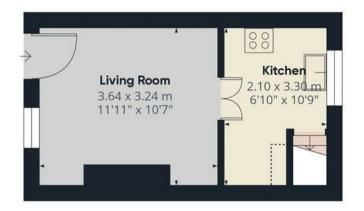

## Living Room

Door leading in from the front garden, UPVC double glazed window to the front elevation, central heating radiator, gas feature fireplace, television point.

### Kitchen

Base and eye level units with complimentary worktops, stainless steel sink with draining board, UPVC double glazed window to the rear elevation, space and plumbing for cooker, washing machine and fridge freezer. Central heating radiator, breakfast bar, partially tiled walls.

#### Floor O

#### Approximate total area<sup>™</sup>

35.1 m<sup>2</sup> 377.8 ft<sup>2</sup>