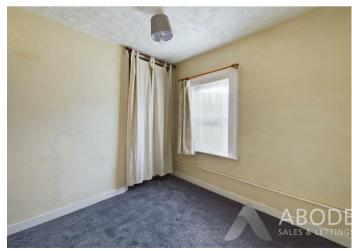

## **Bedroom**

UPVC double glazed window to the front elevation, central heating radiator, built in cupboard housing the combi boiler.

#### **Bedroom**

UPVC double glazed window to the rear elevation, central heating radiator, traditional stable door.