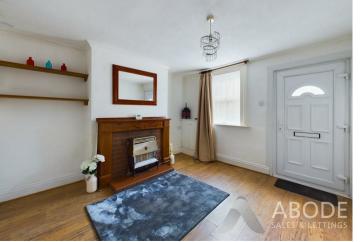

## Living Room

Door leading in from the front garden, UPVC double glazed window to the front elevation, central heating radiator, gas feature fireplace, television point.