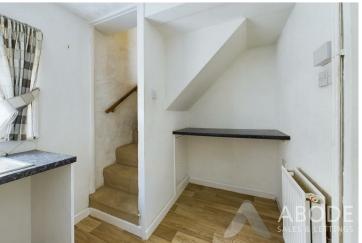

# Landing

Access to all rooms on the first floor, loft access.

## **Bedroom**

UPVC double glazed window to the front elevation, central heating radiator, built in cupboard housing the combi boiler.