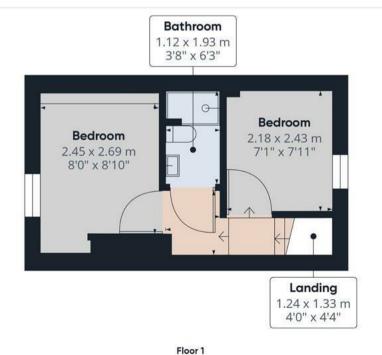

# Landing

Access to all rooms on the first floor, loft access.

## **Bedroom**

UPVC double glazed window to the front elevation, central heating radiator, built in cupboard housing the combi boiler.

#### **Bedroom**

UPVC double glazed window to the rear elevation, central heating radiator, traditional stable door.

## **Shower Room**

White suite comprising free standing shower cubicle, wash hand basin and WC, tiled walls and central heating radiator.