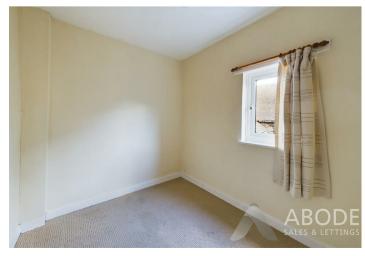

## **Bedroom**

UPVC double glazed window to the front elevation, central heating radiator, built in cupboard housing the combi boiler.

#### **Bedroom**

UPVC double glazed window to the rear elevation, central heating radiator, traditional stable door.