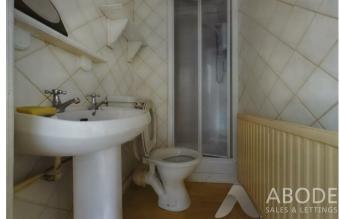

## **Shower Room**

White suite comprising free standing shower cubicle, wash hand basin and WC, tiled walls and central heating radiator.