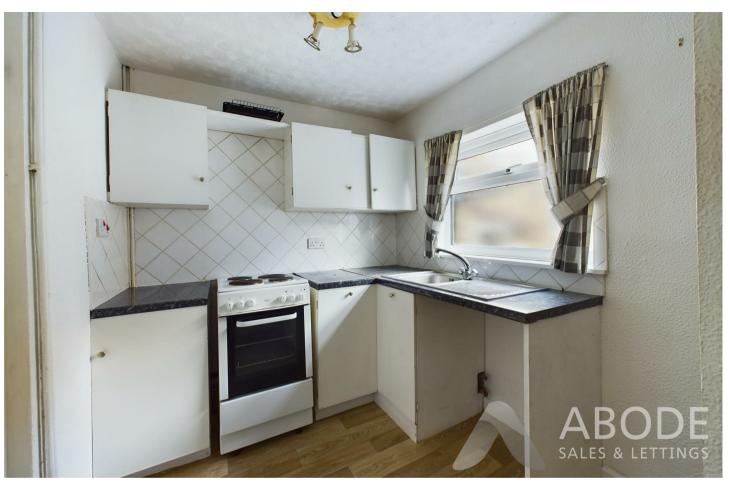

### Kitchen

Base and eye level units with complimentary worktops, stainless steel sink with draining board, UPVC double glazed window to the rear elevation, space and plumbing for cooker, washing machine and fridge freezer. Central heating radiator, breakfast bar, partially tiled walls.