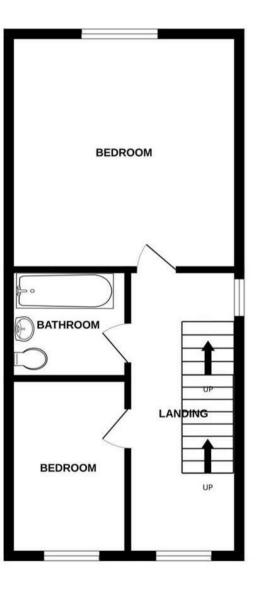

#### First Floor

Two generously sized bedrooms are located on this level, accompanied by a well-appointed family bathroom complete with a three-piece suite, ensuring comfort and functionality.