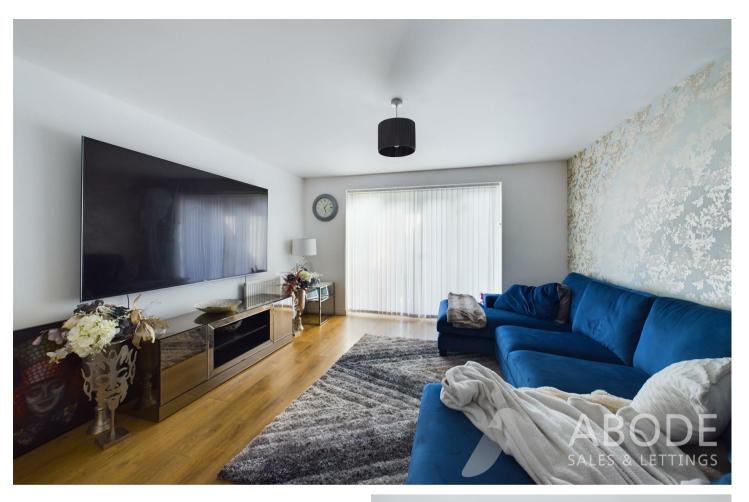

## Ground Floor

The property welcomes you through an entrance hallway, which includes stairs to the first floor and leads to essential living spaces. The kitchen diner is equipped with integrated appliances and provides a pleasant front-facing view. A convenient cloakroom is also located on this floor, featuring a low-level WC and wash hand basin. The spacious living room, with double-glazed doors, opens seamlessly to an enclosed rear garden, offering the perfect blend of indoor and outdoor living.