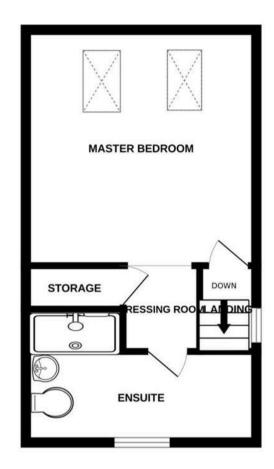

### Second Floor

The entire uppermost level is dedicated to the master suite, which includes a walk-in wardrobe with built-in fittings and an en-suite shower room, also featuring a three-piece suite, providing a private and luxurious retreat.