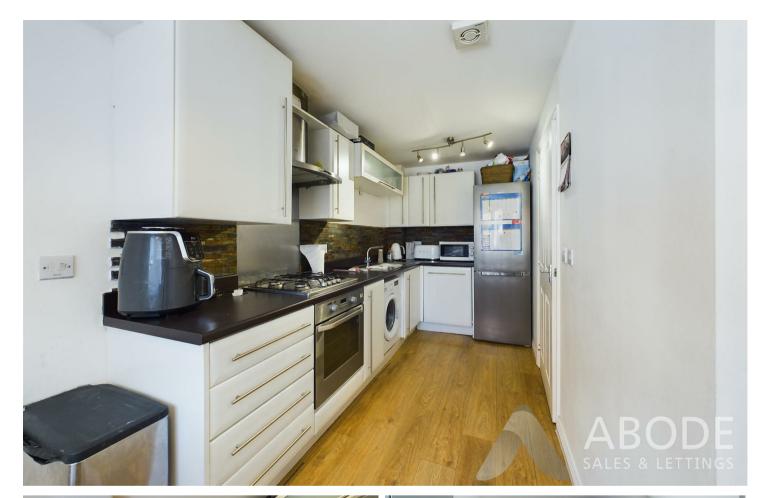

## Ground Floor

The property welcomes you through an entrance hallway, which includes stairs to the first floor and leads to essential living spaces. The kitchen diner is equipped with integrated appliances and provides a pleasant front-facing view. A convenient cloakroom is also located on this floor, featuring a low-level WC and wash hand basin. The spacious living room, with double-glazed doors, opens seamlessly to an enclosed rear garden, offering the perfect blend of indoor and outdoor living.