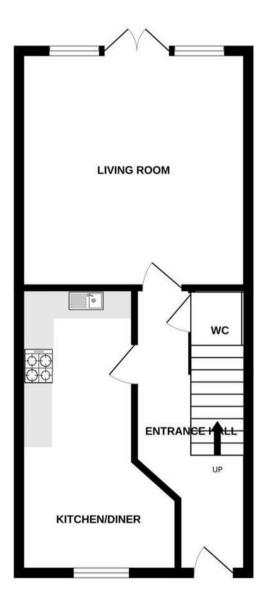

## Ground Floor

The property welcomes you through an entrance hallway, which includes stairs to the first floor and leads to essential living spaces. The kitchen diner is equipped with integrated appliances and provides a pleasant front-facing view. A convenient cloakroom is also located on this floor, featuring a low-level WC and wash hand basin. The spacious living room, with double-glazed doors, opens seamlessly to an enclosed rear garden, offering the perfect blend of indoor and outdoor living.