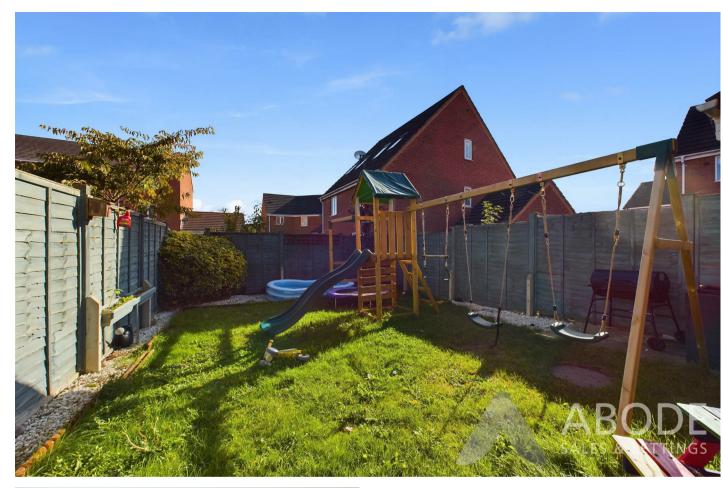

### Outside

The property is enhanced by a charming fore garden with a pathway leading to the main entrance, and a side driveway offering ample parking. The rear garden is meticulously maintained, featuring a lawn and inviting patio area, all enclosed by timber fencing for privacy and security.