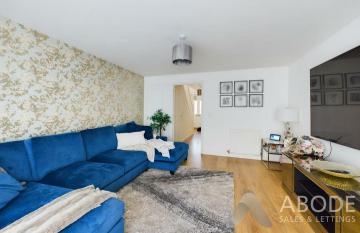

## Ground Floor

The property welcomes you through an entrance hallway, which includes stairs to the first floor and leads to essential living spaces. The kitchen diner is equipped with integrated appliances and provides a pleasant front-facing view. A convenient cloakroom is also located on this floor, featuring a low-level WC and wash hand basin. The spacious living room, with double-glazed doors, opens seamlessly to an enclosed rear garden, offering the perfect blend of indoor and outdoor living.