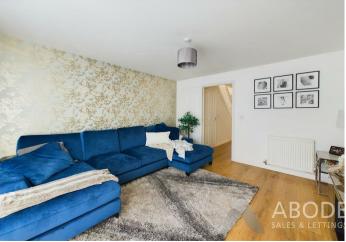

## Ground Floor

The property welcomes you through an entrance hallway, which includes stairs to the first floor and leads to essential living spaces. The kitchen diner is equipped with integrated appliances and provides a pleasant front-facing view. A convenient cloakroom is also located on this floor, featuring a low-level WC and wash hand basin. The spacious living room, with double-glazed doors, opens seamlessly to an enclosed rear garden, offering the perfect blend of indoor and outdoor living.