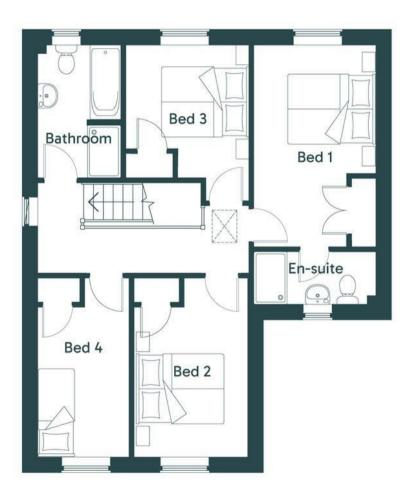

# Floorplan Overview - First Floor:

Master Bedroom

9'I" x I5'I" (2.78m x 4.60m)

Ensuite

9'I" x 3'II" (2.78m x I.20m)

Bedroom Two

8'6" x I3'4" (2.60m x 4.08m)

Bedroom Three

9'2" x 9'II" (2.80m x 3.03m)

Bedroom Four

6'9" x I3'4" (2.08m x 4.08m)

Bathroom

6'2" x 9'II" (I.90m x 3.03m)

# **Ground Floor**

First Floor