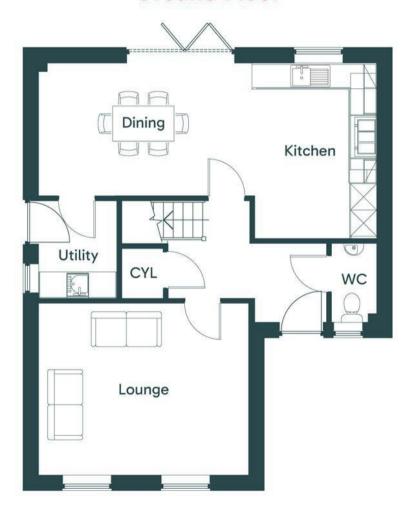

# Floorplan Overview - Ground Floor:

Kitchen/Dining Room

25'3" x I3'I" (7.72m x 4.00m)

Lounge

15'8" x 12'10" (4.78m x 3.92m)

**Utility Room** 

5'9" x 7'3" (I.77m x 2.22m)

Cloakroom/WC

3'4" x 5'10" (1.03m x 1.79m)

# **Ground Floor**

First Floor