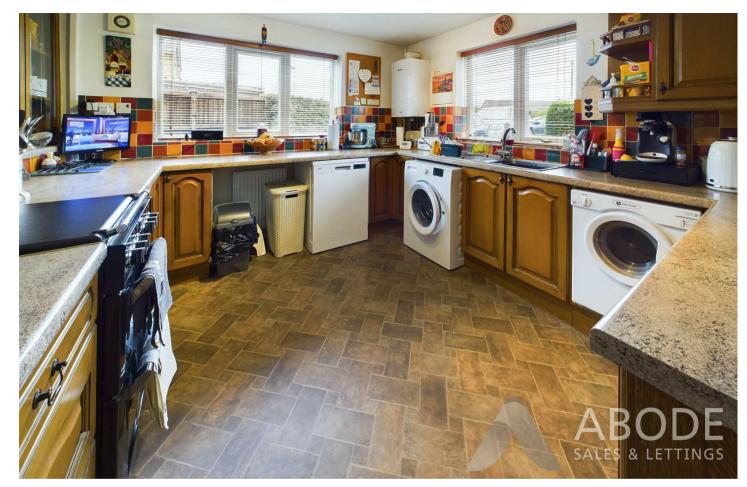

## KITCHEN

Fitted wall mounted, base and drawer units with work surfaces and a sink and drainer unit. Space for a cooker, space and plumbing for bath a washing machine and dishwasher, further appliance spaces. Radiator and two upvc double glazed windows.