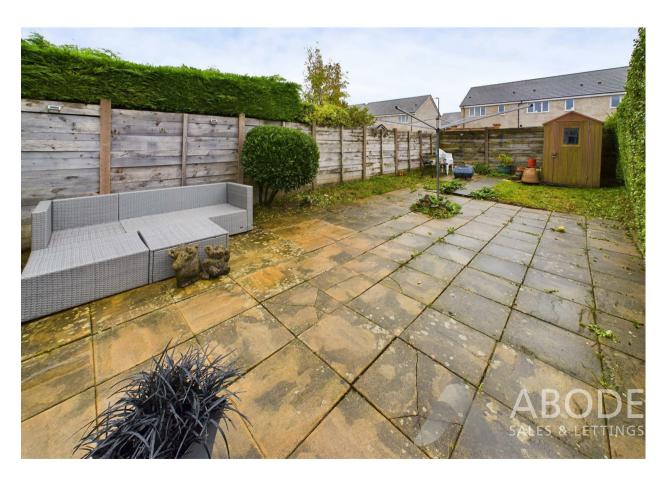

## OUTSIDE

The front is on a corner style plot offering a front garden and ample parking for a number of cars and a motor home or caravan. The rear garden is enclosed offering a side gate, garden shed, large paved patio and a lawn.