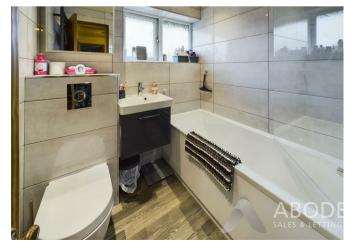

## BATHROOM

Re-fitted bathroom with a panel enclosed bath with a rainfall shower and hand held shower head, shower screen, low flush wc, vanity sink unit with wash hand basin and a drawer under. Ladder style radiator and a upvc double glazed window.