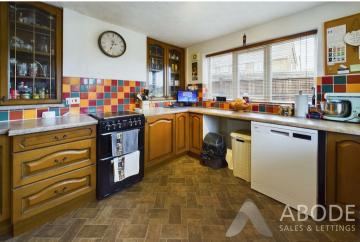

## KITCHEN

Fitted wall mounted, base and drawer units with work surfaces and a sink and drainer unit. Space for a cooker, space and plumbing for bath a washing machine and dishwasher, further appliance spaces. Radiator and two upvc double glazed windows.