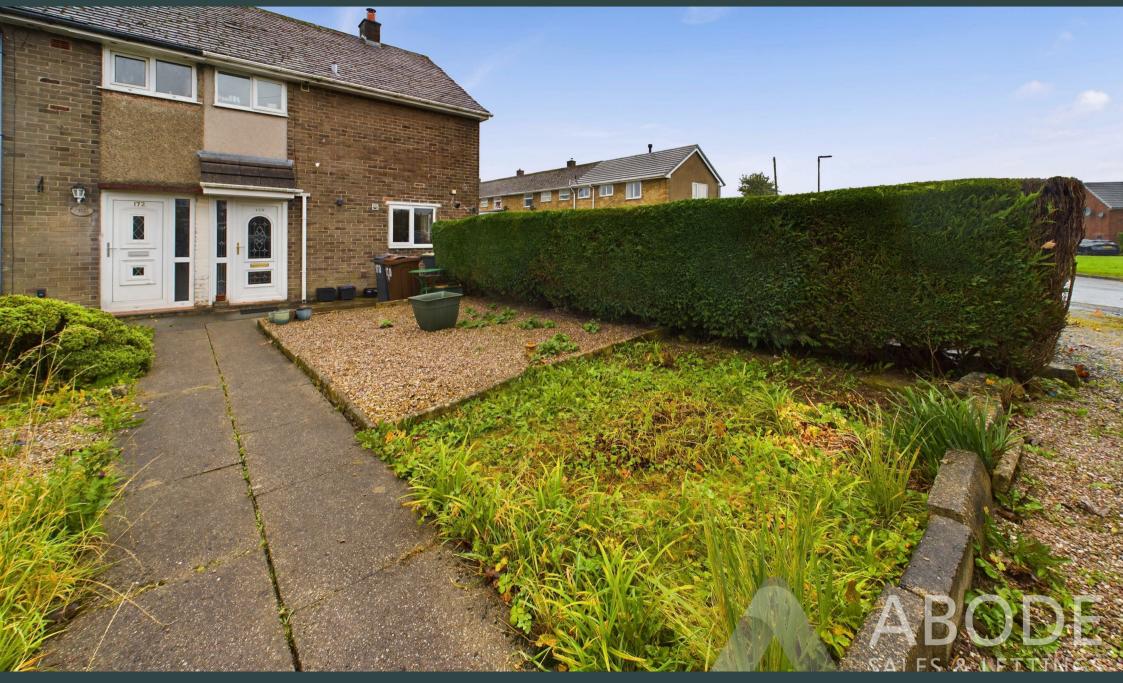

## OUTSIDE

The front is on a corner style plot offering a front garden and ample parking for a number of cars and a motor home or caravan. The rear garden is enclosed offering a side gate, garden shed, large paved patio and a lawn.