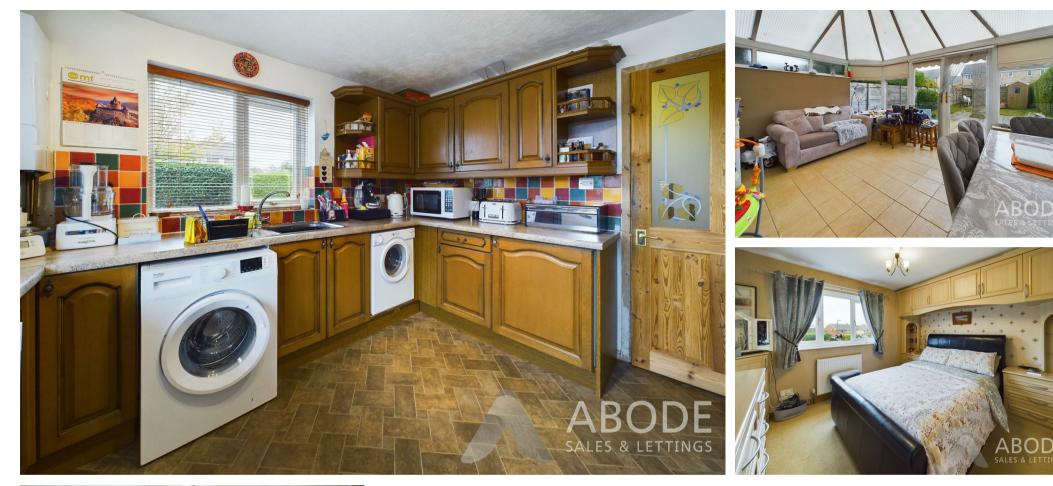

## KITCHEN

Fitted wall mounted, base and drawer units with work surfaces and a sink and drainer unit. Space for a cooker, space and plumbing for bath a washing machine and dishwasher, further appliance spaces. Radiator and two upvc double glazed windows.

#### CONSERVATORY

Upvc double glazed windows and doors onto the garden, radiator and a tiled floor.

## **BEDROOM I**

Fitted wardrobes, drawers and cupboards, storage cupboard, radiator and upvc double glazed window.

#### **BEDROOM 2**

Radiator and upvc double glazed window.

#### BEDROOM 3 Radiator and upvc double glazed window.