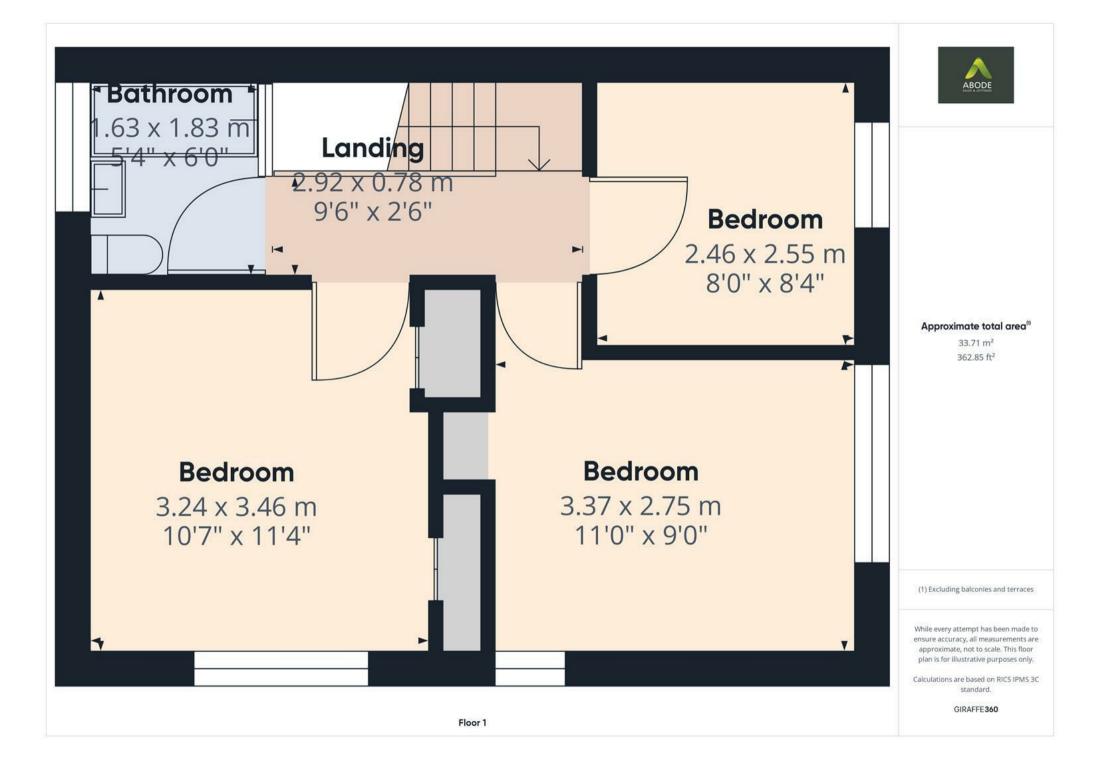

#### FIRST FLOOR LANDING

Loft access with pull down ladder, light and boarded. Doors to -

## **BEDROOM I**

Fitted wardrobes, drawers and cupboards, storage cupboard, radiator and upvc double glazed window.

#### **BEDROOM 2**

Radiator and upvc double glazed window.

#### BEDROOM 3 Radiator and upvc double glazed window.

## BATHROOM

Re-fitted bathroom with a panel enclosed bath with a rainfall shower and hand held shower head, shower screen, low flush wc, vanity sink unit with wash hand basin and a drawer under. Ladder style radiator and a upvc double glazed window.