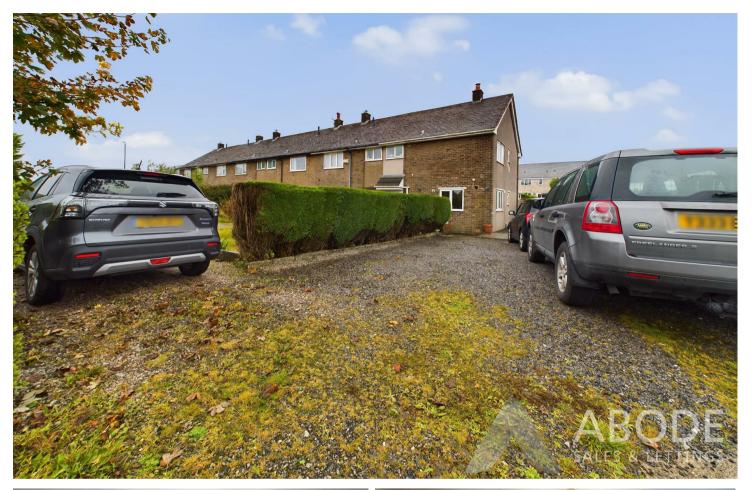

## OUTSIDE

The front is on a corner style plot offering a front garden and ample parking for a number of cars and a motor home or caravan. The rear garden is enclosed offering a side gate, garden shed, large paved patio and a lawn.