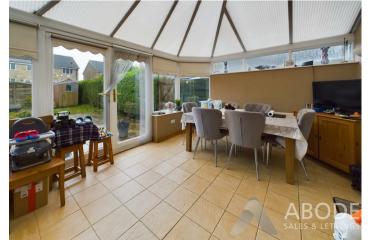

#### CONSERVATORY

Upvc double glazed windows and doors onto the garden, radiator and a tiled floor.