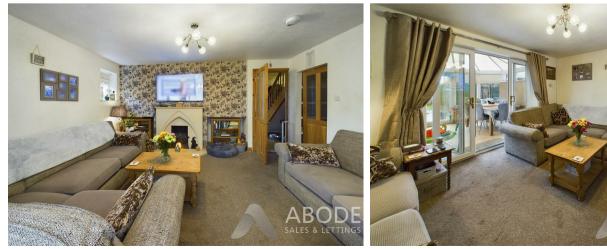

#### LOUNGE

Feature stone effect fireplace with living flame coal effect gas fire, radiator, upvc double glazed window to the side and sliding doors onto the conservatory. Door to the pantry/storage.

#### CONSERVATORY

Upvc double glazed windows and doors onto the garden, radiator and a tiled floor.