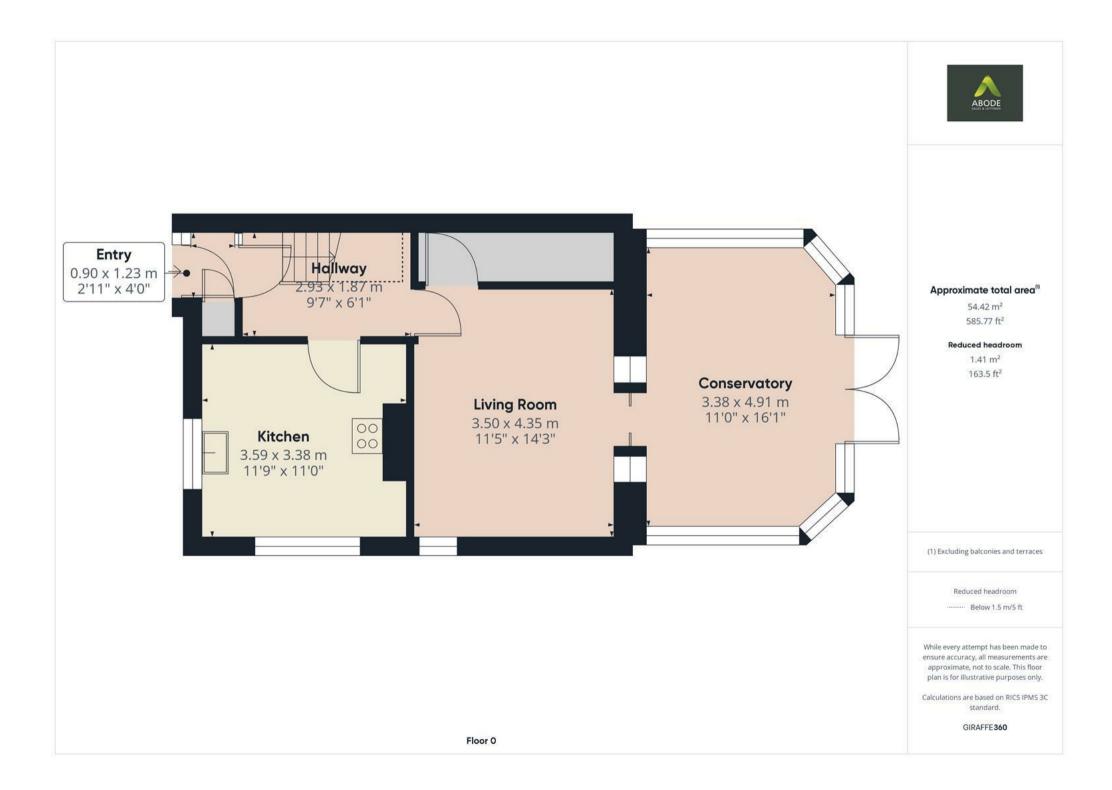

# PORCH

Entrance door into the hall with a door into the hall.

#### HALL

Stairs to the first floor, radiator and doors to -

## KITCHEN

Fitted wall mounted, base and drawer units with work surfaces and a sink and drainer unit. Space for a cooker, space and plumbing for bath a washing machine and dishwasher, further appliance spaces. Radiator and two upvc double glazed windows.

#### LOUNGE

Feature stone effect fireplace with living flame coal effect gas fire, radiator, upvc double glazed window to the side and sliding doors onto the conservatory. Door to the pantry/storage.

#### CONSERVATORY

Upvc double glazed windows and doors onto the garden, radiator and a tiled floor.