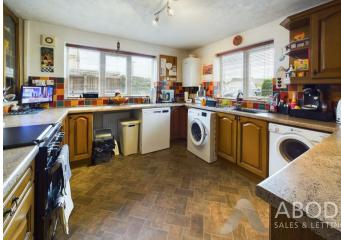

## KITCHEN

Fitted wall mounted, base and drawer units with work surfaces and a sink and drainer unit. Space for a cooker, space and plumbing for bath a washing machine and dishwasher, further appliance spaces. Radiator and two upvc double glazed windows.