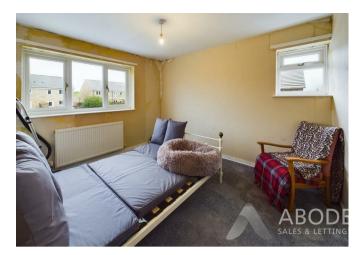

g for bath a washing machine and dishwasher, further appliance spaces. Radiator and two upvc double glazed windows.

#### LOUNGE

Feature stone effect fireplace with living flame coal effect gas fire, radiator, upvc double glazed window to the side and sliding doors onto the conservatory. Door to the pantry/storage.

## PANTRY/STORAGE

Great storage area.

#### CONSERVATORY

Upvc double glazed windows and doors onto the garden, radiator and a tiled floor.

#### FIRST FLOOR LANDING

Loft access with pull down ladder, light and boarded. Doors to -

## **BEDROOM I**

Fitted wardrobes, drawers and cupboards, storage cupboard, radiator and upvc double glazed window.

#### **BEDROOM 2**

Radiator and upvc double glazed window.



#### BEDROOM 3 Radiator and upvc double glazed window.

















## BATHROOM

Re-fitted bathroom with a panel enclosed bath with a rainfall shower and hand held shower head, shower screen, low flush wc, vanity sink unit with wash hand basin and a drawer under. Ladder style radiator and a upvc double glazed window.

## OUTSIDE

The front is on a corner style plot offering a front garden and ample parking for a number of cars and a motor home or caravan. The rear garden is enclosed offering a side gate, garden shed, large paved patio and a lawn.











These particulars, whilst believed to be accurate are set out as a general outline only for guidance and do not constitute any part of an offer or contract. Intending purchasers should not rely on them as statements of representation of fact, but must satisfy themselves by inspection or otherwise