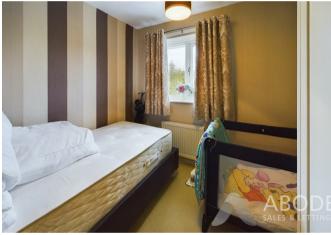

for bath a washing machine and dishwasher, further appliance spaces. Radiator and two upvc double glazed windows.

#### LOUNGE

Feature stone effect fireplace with living flame coal effect gas fire, radiator, upvc double glazed window to the side and sliding doors onto the conservatory. Door to the pantry/storage.

## PANTRY/STORAGE

Great storage area.

#### CONSERVATORY

Upvc double glazed windows and doors onto the garden, radiator and a tiled floor.

#### FIRST FLOOR LANDING

Loft access with pull down ladder, light and boarded. Doors to -

## **BEDROOM I**

Fitted wardrobes, drawers and cupboards, storage cupboard, radiator and upvc double glazed window.

#### **BEDROOM 2**

Radiator and upvc double glazed window.



#### BEDROOM 3 Radiator and upvc double glazed window.

















## BATHROOM

Re-fitted bathroom with a panel enclosed bath with a rainfall shower and hand held shower head, shower screen, low flush wc, vanity sink unit with wash hand basin and a drawer under. Ladder style radiator and a upvc double glazed window.

## OUTSIDE

The front is on a corner style plot offering a front garden and ample parking for a number of cars and a motor home or caravan. The rear garden is enclosed offering a side gate, garden shed, large paved patio and a lawn.











These particulars, whilst believed to be accurate are set out as a general outline only for guidance and do not constitute any part of an offer or contract. Intending purchasers should not rely on them as statements of representation of fact, but must satisfy themselves by inspection or otherwise as