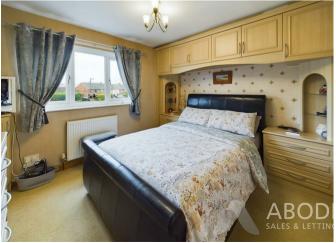

## **BEDROOM I**

Fitted wardrobes, drawers and cupboards, storage cupboard, radiator and upvc double glazed window.