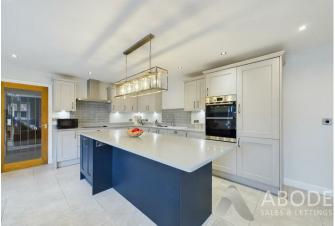

#### OPEN PLAN KITCHEN

High specification wall mounted, base and drawer units with quartz work surfaces and island with breakfast bar. Sink and drainer unit with mixer tap, fitted electric double oven and hob with extractor hood, integrated fridge freezer and dishwasher. Tiled floor with under floor heating, double glazed window to the side and bifold doors onto the garden.