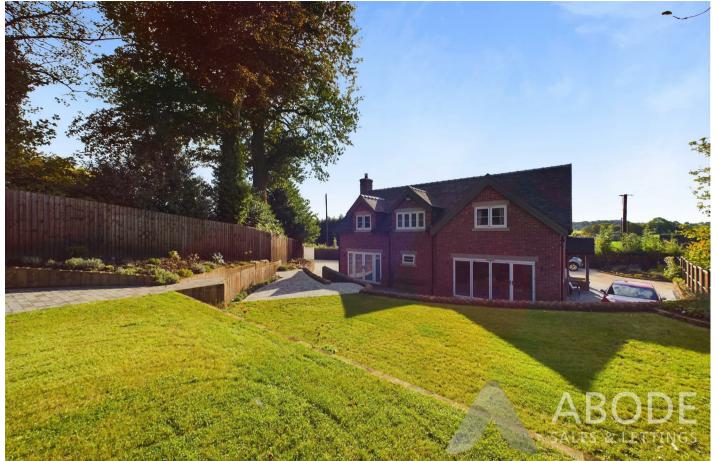

Hazles Cross Road, Kingsley, Stoke-On-Trent, STI0 2AY **£780,000** 

https://www.abodemidlands.co.uk

surfaces and built in appliances. A perfect family home approached via a private lane with electric double gates onto a large drive and turning area. In brief the property offers an entrance hall with quest cloakroom, Lounge with feature exposed brick fireplace and log burning stove and a family room. Open plan living and dining kitchen with an island and bifold doors, separate utility room. Four double bedrooms, two ensuite shower rooms and a family bathroom. Landscaped gardens with timber cabin and adjacent to the open countryside. INTERNAL VIEWING IS HIGHLY RECOMMENDED.

# OUTSIDE

Approached through electric double gates onto a gravelled and block paved drive proving ample secure parking and a turning area. The rear garden has been landscaped to offer a good size block paved patio area, two lawn areas and a timber cabin/workshop/home office or gym with an oak floor, power and lights. The rear garden backs onto the open countryside.