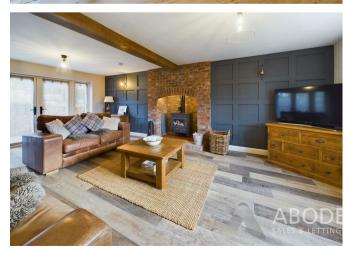

#### LOUNGE

Exposed brick fireplace with a log burning stove, tiled floor with winder floor heating, double glazed window to the front and double doors and windows onto the garden.