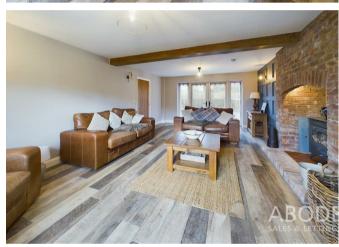

#### LOUNGE

Exposed brick fireplace with a log burning stove, tiled floor with winder floor heating, double glazed window to the front and double doors and windows onto the garden.