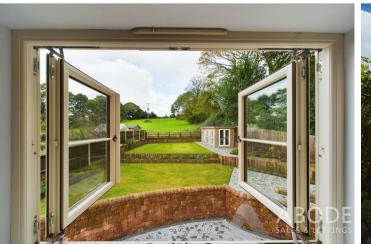

#### **BEDROOM 2**

Double glazed window with views over the garden and fields, wardrobe, radiator and door to -

# **BEDROOM 4**

Double glazed window to the rear with views over the garden and countryside, radiator.

# OUTSIDE

Approached through electric double gates onto a gravelled and block paved drive proving ample secure parking and a turning area. The rear garden has been landscaped to offer a good size block paved patio area, two lawn areas and a timber cabin/workshop/home office or gym with an oak floor, power and lights. The rear garden backs onto the open countryside.