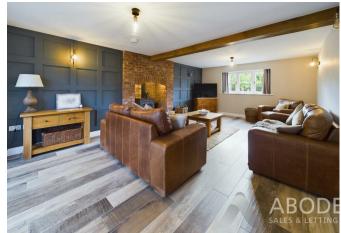

#### LOUNGE

Exposed brick fireplace with a log burning stove, tiled floor with winder floor heating, double glazed window to the front and double doors and windows onto the garden.