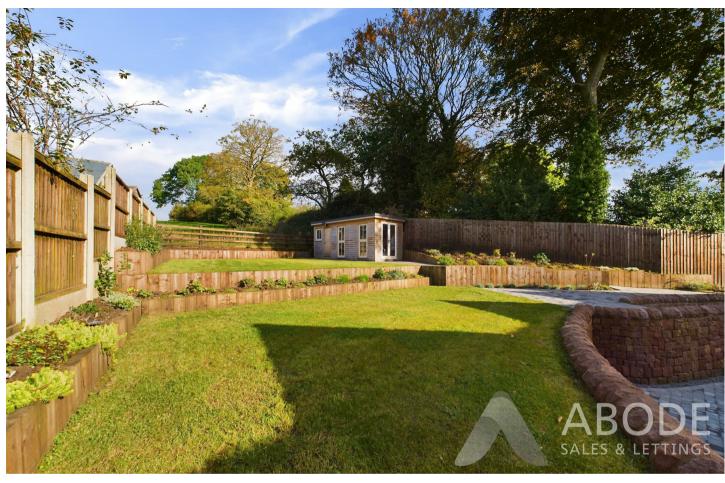

# OUTSIDE

Approached through electric double gates onto a gravelled and block paved drive proving ample secure parking and a turning area. The rear garden has been landscaped to offer a good size block paved patio area, two lawn areas and a timber cabin/workshop/home office or gym with an oak floor, power and lights. The rear garden backs onto the open countryside.