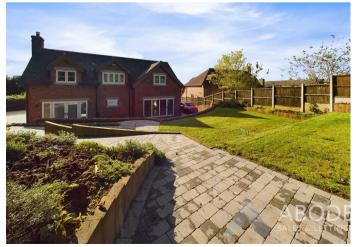

# OUTSIDE

Approached through electric double gates onto a gravelled and block paved drive proving ample secure parking and a turning area. The rear garden has been landscaped to offer a good size block paved patio area, two lawn areas and a timber cabin/workshop/home office or gym with an oak floor, power and lights. The rear garden backs onto the open countryside.