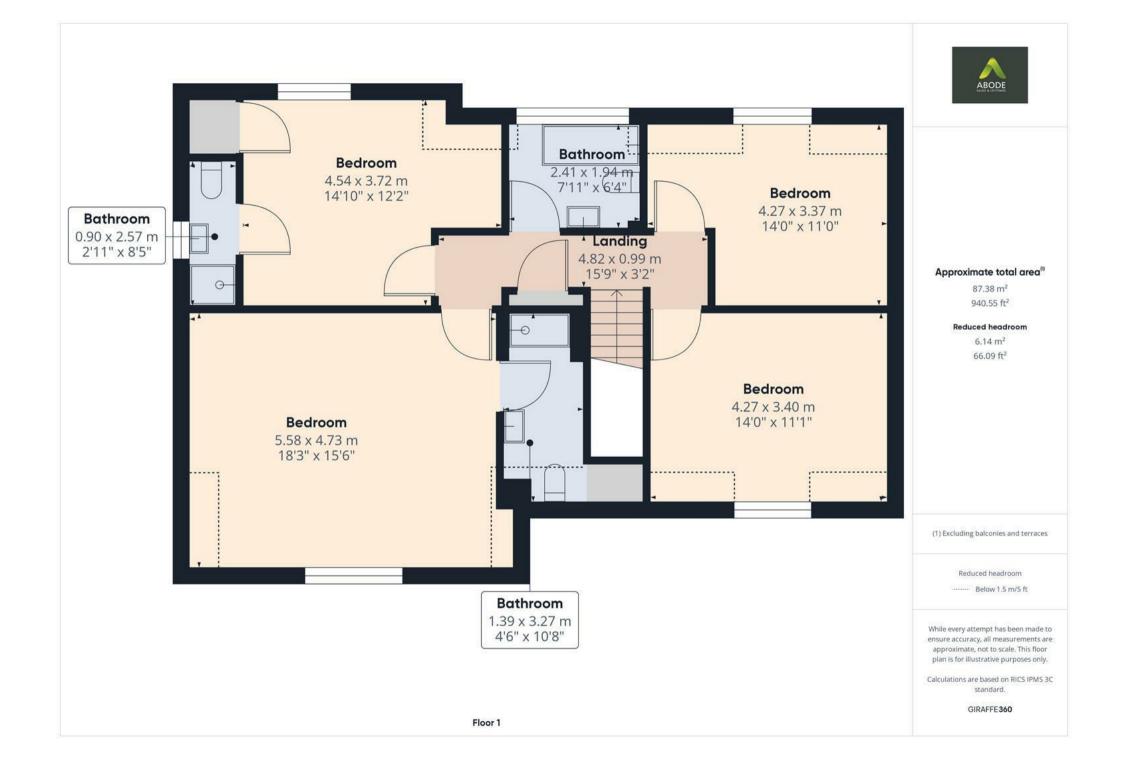

# FIRST FLOOR LANDING

Loft access, storage cupboard and doors to -

### BEDROOM I

Double glazed window, radiator and door to -

#### **EN SUITE**

Walk in shower, low flush wc, vainly sink unit with wash hand basin and storage under, sky light window and a chrome heated towel radiator.

#### **BEDROOM 2**

Double glazed window with views over the garden and fields, wardrobe, radiator and door to -

# EN SUITE

Enclosed shower, low flush wc, vainly sink unit with wash hand basin and storage under, double glazed window and a chrome heated towel radiator.

# BEDROOM 3

Double glazed window to the front, radiator.

# **BEDROOM 4**

Double glazed window to the rear with views over the garden and countryside, radiator.