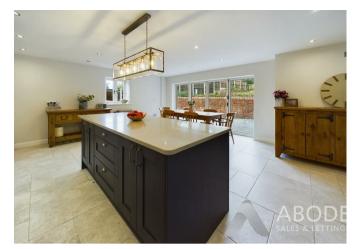

#### OPEN PLAN KITCHEN

High specification wall mounted, base and drawer units with quartz work surfaces and island with breakfast bar. Sink and drainer unit with mixer tap, fitted electric double oven and hob with extractor hood, integrated fridge freezer and dishwasher. Tiled floor with under floor heating, double glazed window to the side and bifold doors onto the garden.