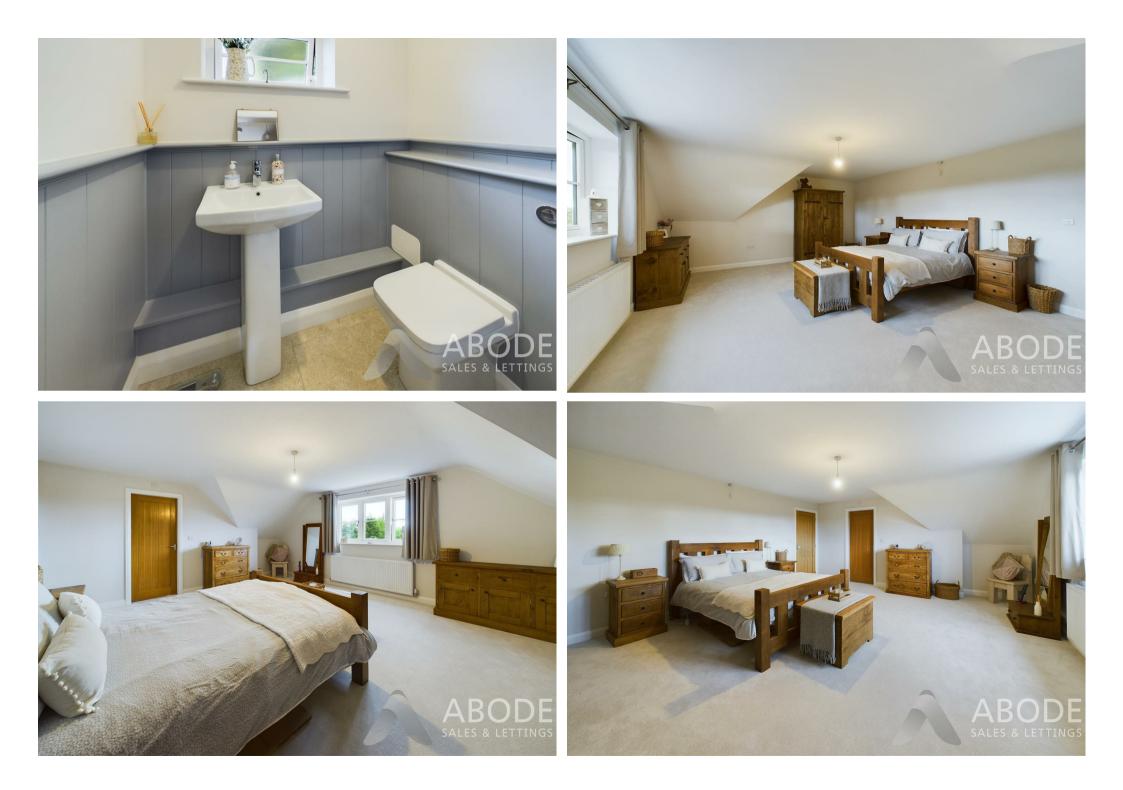

#### CLOAKROOM

Low flush wc, wash hand basin, tiled floor with under floor heating and a double glazed window.

### BEDROOM I

Double glazed window, radiator and door to -

#### **EN SUITE**

Walk in shower, low flush wc, vainly sink unit with wash hand basin and storage under, sky light window and a chrome heated towel radiator.

#### **BEDROOM 2**

Double glazed window with views over the garden and fields, wardrobe, radiator and door to -