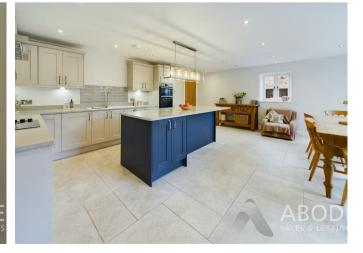

#### OPEN PLAN KITCHEN

High specification wall mounted, base and drawer units with quartz work surfaces and island with breakfast bar. Sink and drainer unit with mixer tap, fitted electric double oven and hob with extractor hood, integrated fridge freezer and dishwasher. Tiled floor with under floor heating, double glazed window to the side and bifold doors onto the garden.