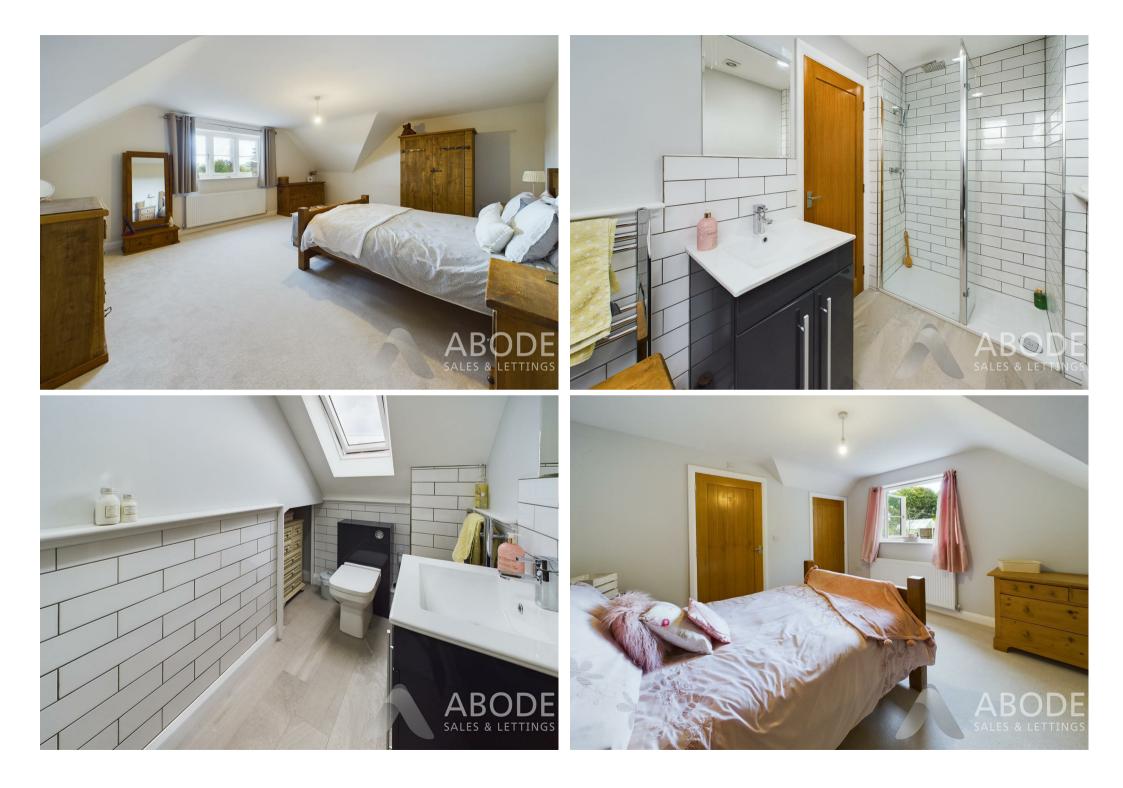

#### **EN SUITE**

Walk in shower, low flush wc, vainly sink unit with wash hand basin and storage under, sky light window and a chrome heated towel radiator.

# EN SUITE

Enclosed shower, low flush wc, vainly sink unit with wash hand basin and storage under, double glazed window and a chrome heated towel radiator.

# BEDROOM 3

Double glazed window to the front, radiator.

# **BEDROOM 4**

Double glazed window to the rear with views over the garden and countryside, radiator.