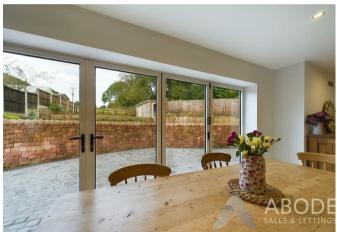

#### OPEN PLAN KITCHEN

High specification wall mounted, base and drawer units with quartz work surfaces and island with breakfast bar. Sink and drainer unit with mixer tap, fitted electric double oven and hob with extractor hood, integrated fridge freezer and dishwasher. Tiled floor with under floor heating, double glazed window to the side and bifold doors onto the garden.

# OUTSIDE

Approached through electric double gates onto a gravelled and block paved drive proving ample secure parking and a turning area. The rear garden has been landscaped to offer a good size block paved patio area, two lawn areas and a timber cabin/workshop/home office or gym with an oak floor, power and lights. The rear garden backs onto the open countryside.