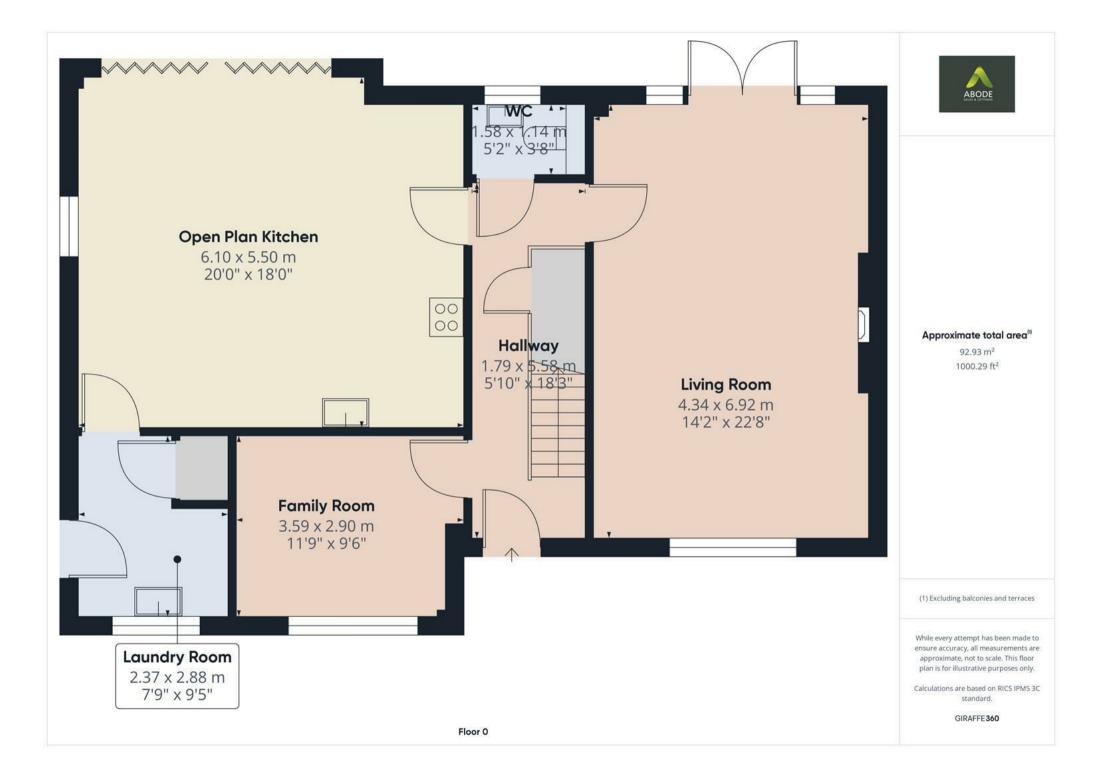

### ENTRANCE HALL

Entrance door into the hall with stairs to the first floor, cast iron radiator, tiled floor with under floor heating and doors to -

#### CLOAKROOM

Low flush wc, wash hand basin, tiled floor with under floor heating and a double glazed window.

#### LOUNGE

Exposed brick fireplace with a log burning stove, tiled floor with winder floor heating, double glazed window to the front and double doors and windows onto the garden.

#### OPEN PLAN KITCHEN

High specification wall mounted, base and drawer units with quartz work surfaces and island with breakfast bar. Sink and drainer unit with mixer tap, fitted electric double oven and hob with extractor hood, integrated fridge freezer and dishwasher. Tiled floor with under floor heating, double glazed window to the side and bifold doors onto the garden.

#### UTILITY ROOM

Fitted units with work surfaces and a sink unit, plumbing and space for a washing machine and further appliance space, tiled floor with under floor heating, door tot eh side, double glazed window to the front and a storage cupboard.

FAMILY ROOM Double glazed window and a radiator.