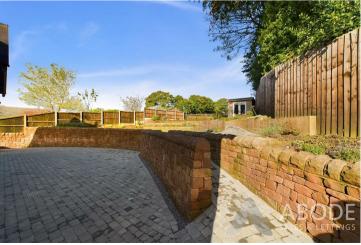

# OUTSIDE

Approached through electric double gates onto a gravelled and block paved drive proving ample secure parking and a turning area. The rear garden has been landscaped to offer a good size block paved patio area, two lawn areas and a timber cabin/workshop/home office or gym with an oak floor, power and lights. The rear garden backs onto the open countryside.