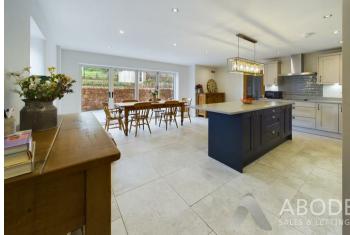

#### OPEN PLAN KITCHEN

High specification wall mounted, base and drawer units with quartz work surfaces and island with breakfast bar. Sink and drainer unit with mixer tap, fitted electric double oven and hob with extractor hood, integrated fridge freezer and dishwasher. Tiled floor with under floor heating, double glazed window to the side and bifold doors onto the garden.

FAMILY ROOM Double glazed window and a radiator.