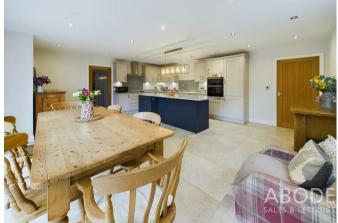

#### OPEN PLAN KITCHEN

High specification wall mounted, base and drawer units with quartz work surfaces and island with breakfast bar. Sink and drainer unit with mixer tap, fitted electric double oven and hob with extractor hood, integrated fridge freezer and dishwasher. Tiled floor with under floor heating, double glazed window to the side and bifold doors onto the garden.

FAMILY ROOM Double glazed window and a radiator.