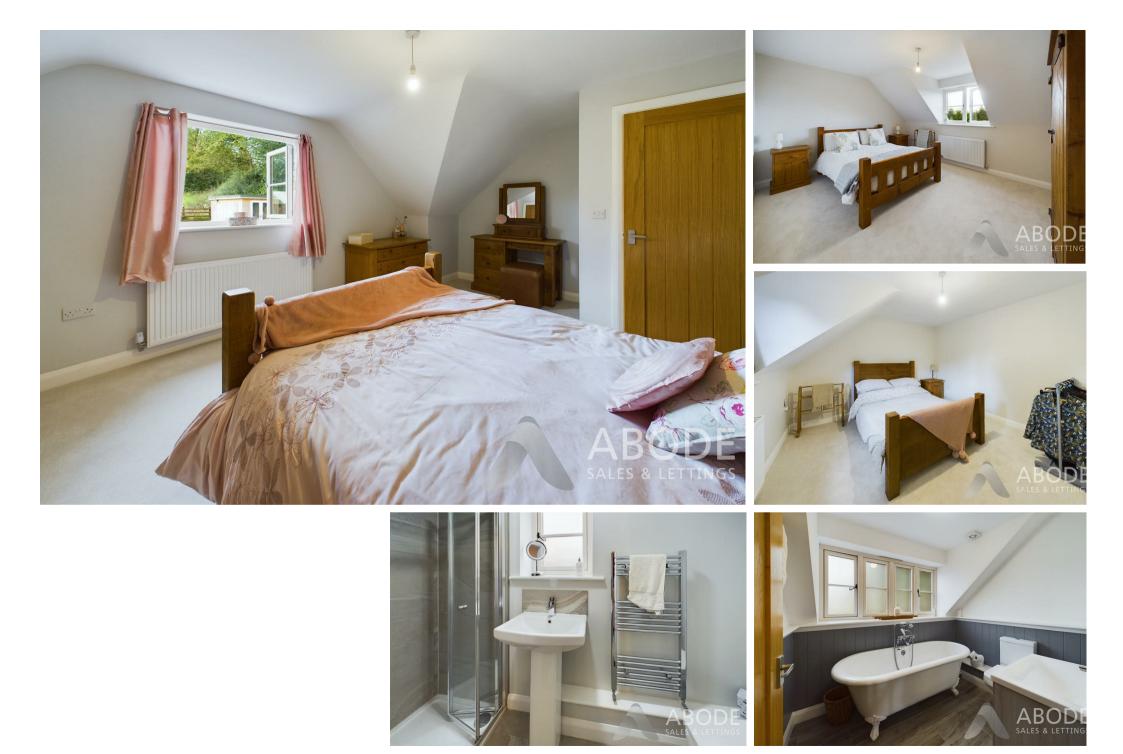

### BEDROOM I

Double glazed window, radiator and door to -

#### **EN SUITE**

Walk in shower, low flush wc, vainly sink unit with wash hand basin and storage under, sky light window and a chrome heated towel radiator.

#### **BEDROOM 2**

Double glazed window with views over the garden and fields, wardrobe, radiator and door to -

# EN SUITE

Enclosed shower, low flush wc, vainly sink unit with wash hand basin and storage under, double glazed window and a chrome heated towel radiator.