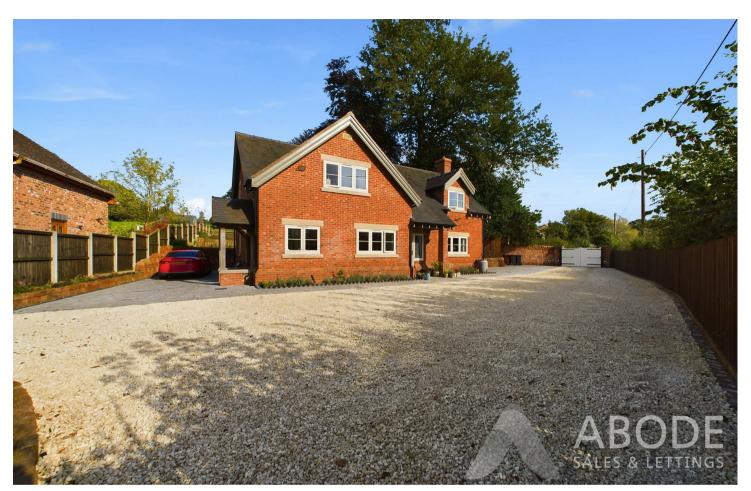

Hazles Cross Road, Kingsley, Stoke-On-Trent, STI0 2AY **£780,000** 

https://www.abodemidlands.co.uk

surfaces and built in appliances. A perfect family home approached via a private lane with electric double gates onto a large drive and turning area. In brief the property offers an entrance hall with quest cloakroom, Lounge with feature exposed brick fireplace and log burning stove and a family room. Open plan living and dining kitchen with an island and bifold doors, separate utility room. Four double bedrooms, two ensuite shower rooms and a family bathroom. Landscaped gardens with timber cabin and adjacent to the open countryside. INTERNAL VIEWING IS HIGHLY RECOMMENDED.

# OUTSIDE

Approached through electric double gates onto a gravelled and block paved drive proving ample secure parking and a turning area. The rear garden has been landscaped to offer a good size block paved patio area, two lawn areas and a timber cabin/workshop/home office or gym with an oak floor, power and lights. The rear garden backs onto the open countryside.