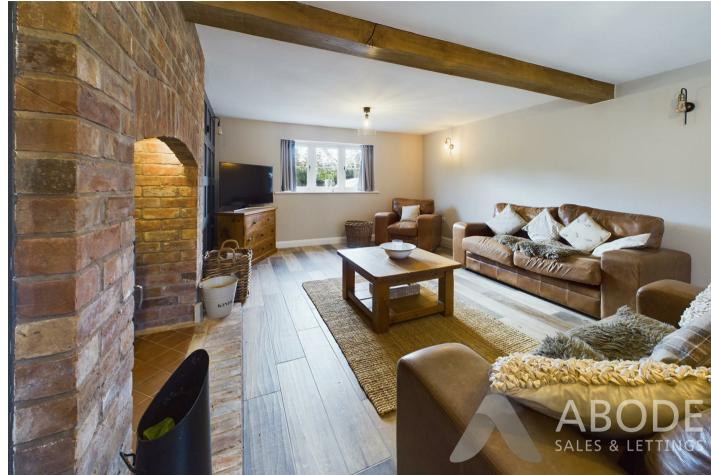

#### LOUNGE

Exposed brick fireplace with a log burning stove, tiled floor with winder floor heating, double glazed window to the front and double doors and windows onto the garden.