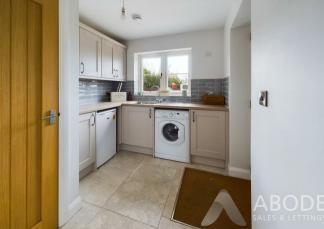

#### UTILITY ROOM

Fitted units with work surfaces and a sink unit, plumbing and space for a washing machine and further appliance space, tiled floor with under floor heating, door tot eh side, double glazed window to the front and a storage cupboard.