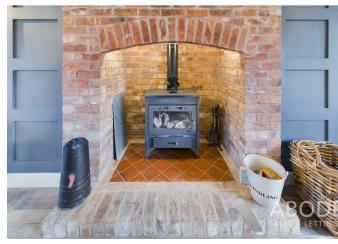

#### LOUNGE

Exposed brick fireplace with a log burning stove, tiled floor with winder floor heating, double glazed window to the front and double doors and windows onto the garden.