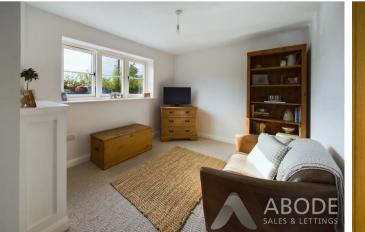

window with views over the garden and fields, wardrobe, radiator and door to -





















# EN SUITE

Enclosed shower, low flush wc, vainly sink unit with wash hand basin and storage under, double glazed window and a chrome heated towel radiator.

# BEDROOM 3

Double glazed window to the front, radiator.

# **BEDROOM 4**

Double glazed window to the rear with views over the garden and countryside, radiator.

# OUTSIDE

Approached through electric double gates onto a gravelled and block paved drive proving ample secure parking and a turning area. The rear garden has been landscaped to offer a good size block paved patio area, two lawn areas and a timber cabin/workshop/home office or gym with an oak floor, power and lights. The rear garden backs onto the open countryside.

























These particulars, whilst believed to be accurate are set out as a general outline only for guidance and do not constitute any part of an offer or contract. Intending purchasers should not rely on them as statements of representation of fact, but must satisfy themselves by inspection or otherwise as to their accuracy. No person in this firms employment has the authority to make or give any representation or warranty in respect of the property.