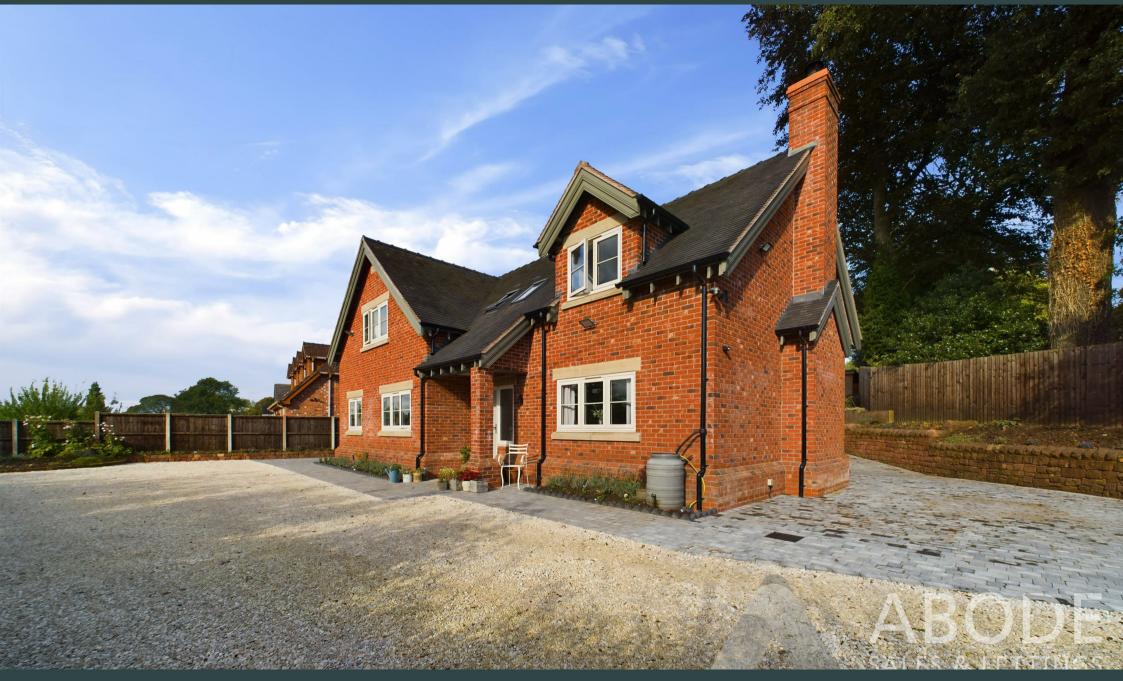

Hazles Cross Road, Kingsley, Stoke-On-Trent, STI0 2AY **£780,000** 

https://www.abodemidlands.co.uk

surfaces and built in appliances. A perfect family home approached via a private lane with electric double gates onto a large drive and turning area. In brief the property offers an entrance hall with quest cloakroom, Lounge with feature exposed brick fireplace and log burning stove and a family room. Open plan living and dining kitchen with an island and bifold doors, separate utility room. Four double bedrooms, two ensuite shower rooms and a family bathroom. Landscaped gardens with timber cabin and adjacent to the open countryside. INTERNAL VIEWING IS HIGHLY RECOMMENDED.

# OUTSIDE

Approached through electric double gates onto a gravelled and block paved drive proving ample secure parking and a turning area. The rear garden has been landscaped to offer a good size block paved patio area, two lawn areas and a timber cabin/workshop/home office or gym with an oak floor, power and lights. The rear garden backs onto the open countryside.