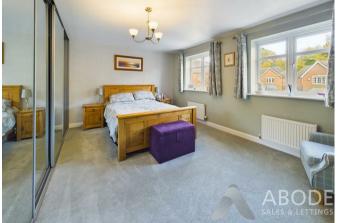

#### **BEDROOM**

Wardrobes with mirror doors, radiator, upvc double glazed window to the front and a door to -