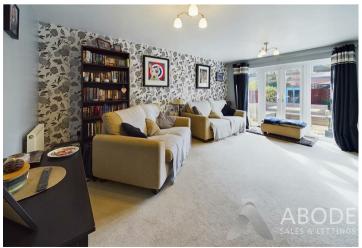

## LOUNGE

Upvc double glazed windows and double doors onto the garden and two radiators.