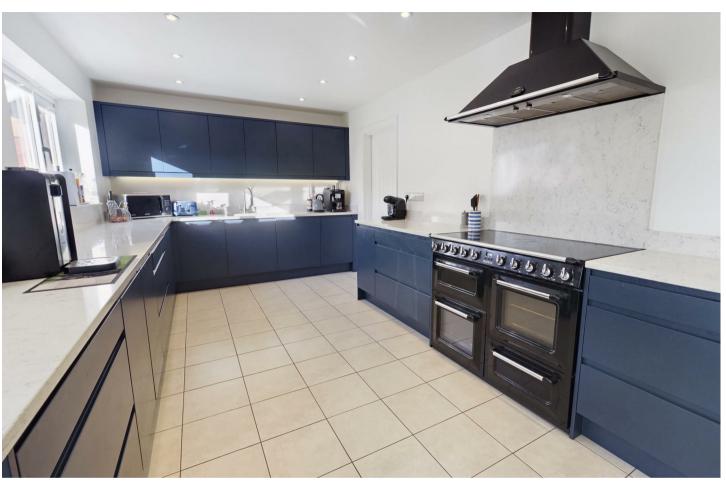

### KICHEN DINER

Fitted wall mounted, base and drawer units with Quartz work surfaces and a sink unit with mixer tap. Range style cooker and extractor hood, integrated dishwasher and space for a Double fridge freezer. Radiator, upvc double glazed windows and doors onto the garden.