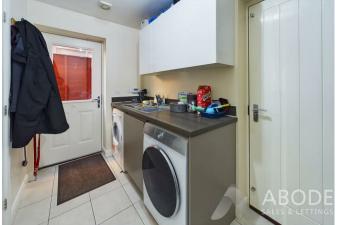

### **UTILITY ROOM**

Fitted units, work surface, sink and drainer unit, plumbing and space for a washing machine and space for a tumble dryer. Radiator, cupboard, door to the garden and garage.