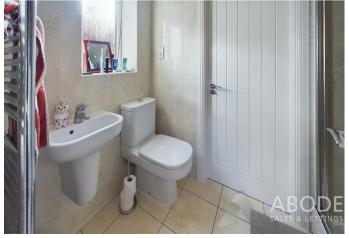

### **CLOAKROOM**

Low flush wc, wash hand basin and radiator.

## **EN SUITE**

Enclosed shower, his and hers wash hand basins, low flush wc, chrome ladder style radiator and upvc double glazed window.