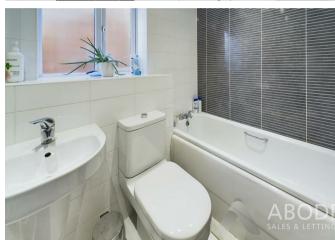

## **BATHROOM**

Panel enclosed bath, double shower cubicle, wash hand basin, low flush wc, upvc double glazed window and a chrome heated towel radiator.