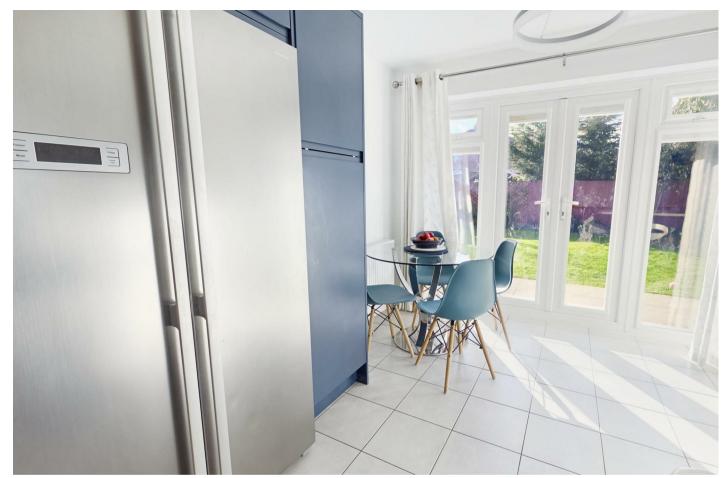

### KICHEN DINER

Fitted wall mounted, base and drawer units with Quartz work surfaces and a sink unit with mixer tap. Range style cooker and extractor hood, integrated dishwasher and space for a Double fridge freezer. Radiator, upvc double glazed windows and doors onto the garden.