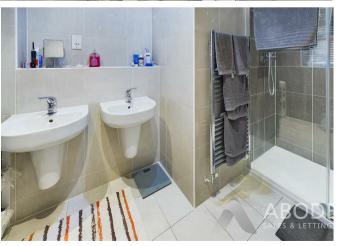

## **EN SUITE**

Enclosed shower, his and hers wash hand basins, low flush wc, chrome ladder style radiator and upvc double glazed window.

### **SHOWER ROOM**

Enclosed shower, wash hand basin, low flush wc, chrome heated towel radiator and upvc double glazed window.