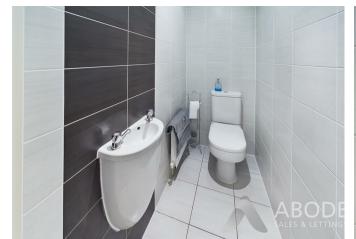

robe, radiator, upvc double glazed window and a door to the Jack & Jill shower room.

### **SHOWER ROOM**

Enclosed shower, wash hand basin, low flush wc, chrome heated towel radiator and upvc double glazed window.





















# **BEDROOM**

Upvc double glazed window and radiator, door to the Jack & Jill shower room.

## **BEDROOM**

Upvc double glazed window and radiator.

# **BEDROOM**

Upvc double glazed window and radiator.

## **BATHROOM**

Panel enclosed bath, double shower cubicle, wash hand basin, low flush wc, upvc double glazed window and a chrome heated towel radiator.

# **DOUBLE GARAGE**

Power and lights, currently used as a music room.

# **OUTSIDE**

Ample parking to the front, side gated access to the enclosed rear garden offering paved seating areas and a lawn.