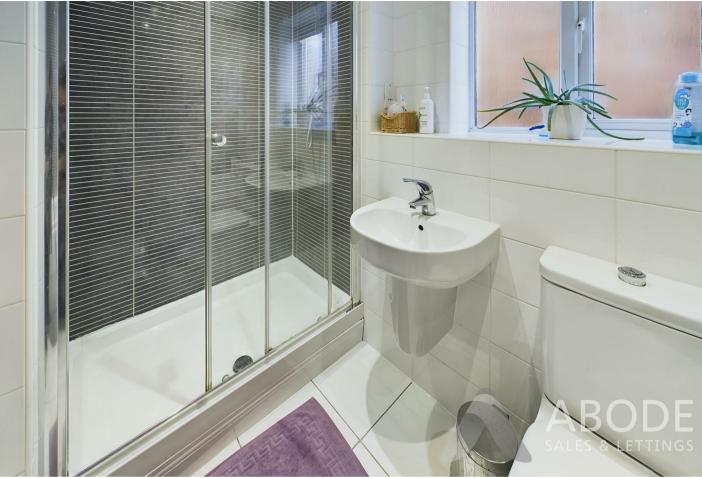

### **SHOWER ROOM**

Enclosed shower, wash hand basin, low flush wc, chrome heated towel radiator and upvc double glazed window.