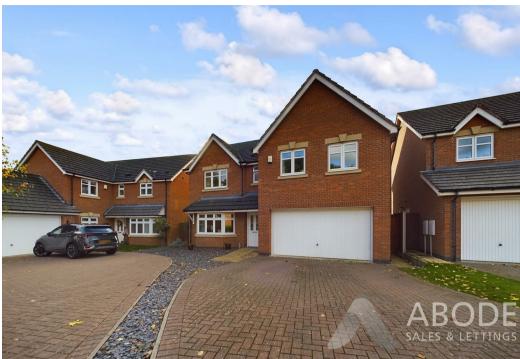

# **DOUBLE GARAGE**

Power and lights, currently used as a music room.

# **OUTSIDE**

Ample parking to the front, side gated access to the enclosed rear garden offering paved seating areas and a lawn.