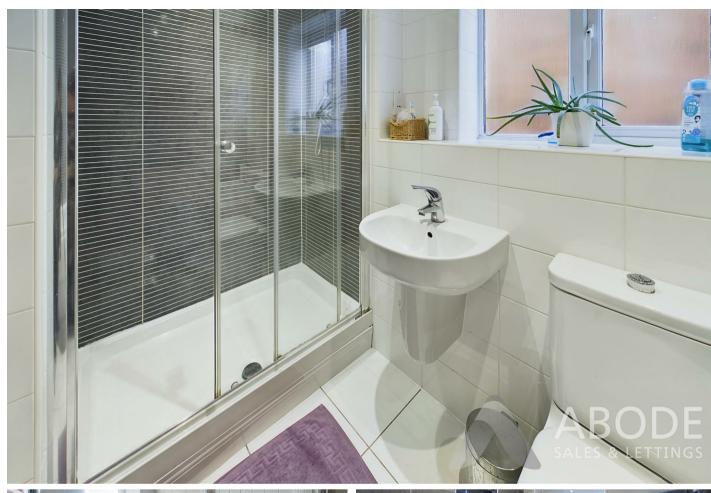

## **EN SUITE**

Enclosed shower, his and hers wash hand basins, low flush wc, chrome ladder style radiator and upvc double glazed window.

### **SHOWER ROOM**

Enclosed shower, wash hand basin, low flush wc, chrome heated towel radiator and upvc double glazed window.

## **BATHROOM**

Panel enclosed bath, double shower cubicle, wash hand basin, low flush wc, upvc double glazed window and a chrome heated towel radiator.