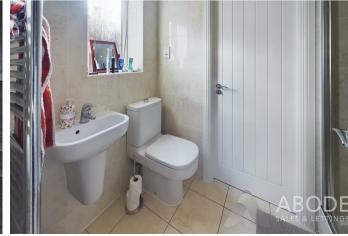

## **EN SUITE**

Enclosed shower, his and hers wash hand basins, low flush wc, chrome ladder style radiator and upvc double glazed window.

### **SHOWER ROOM**

Enclosed shower, wash hand basin, low flush wc, chrome heated towel radiator and upvc double glazed window.