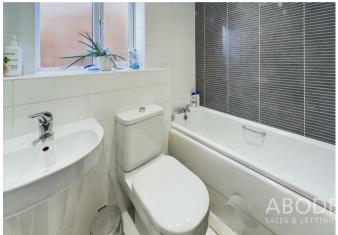

## **EN SUITE**

Enclosed shower, his and hers wash hand basins, low flush wc, chrome ladder style radiator and upvc double glazed window.

## **BATHROOM**

Panel enclosed bath, double shower cubicle, wash hand basin, low flush wc, upvc double glazed window and a chrome heated towel radiator.