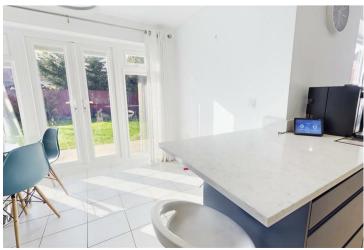

### KICHEN DINER

Fitted wall mounted, base and drawer units with Quartz work surfaces and a sink unit with mixer tap. Range style cooker and extractor hood, integrated dishwasher and space for a Double fridge freezer. Radiator, upvc double glazed windows and doors onto the garden.