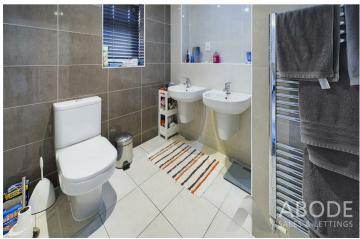

## **EN SUITE**

Enclosed shower, his and hers wash hand basins, low flush wc, chrome ladder style radiator and upvc double glazed window.

### **SHOWER ROOM**

Enclosed shower, wash hand basin, low flush wc, chrome heated towel radiator and upvc double glazed window.