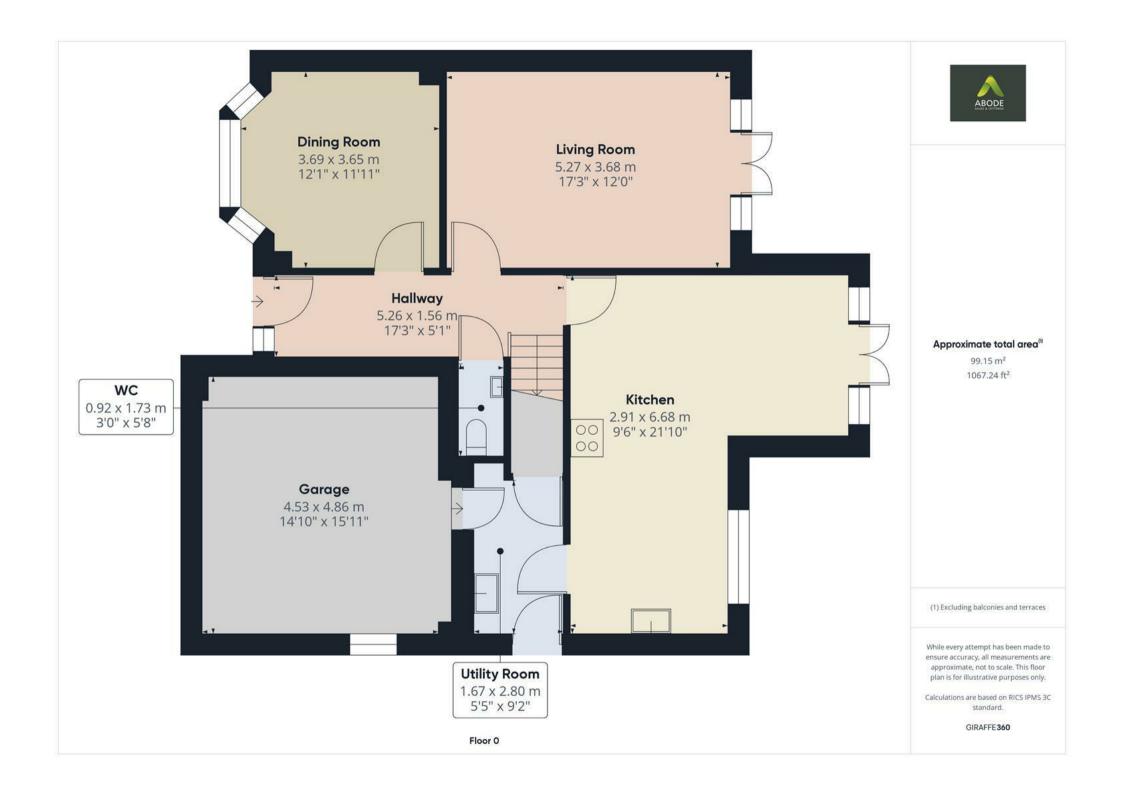

### HALL

Entrance door into the hall with stairs to the first floor, radiator and doors to -

### **CLOAKROOM**

Low flush wc, wash hand basin and radiator.

## LOUNGE

Upvc double glazed windows and double doors onto the garden and two radiators.

#### **FAMILY ROOM**

Upvc double glazed bay window to the front and a radiator.

### KICHEN DINER

Fitted wall mounted, base and drawer units with Quartz work surfaces and a sink unit with mixer tap. Range style cooker and extractor hood, integrated dishwasher and space for a Double fridge freezer. Radiator, upvc double glazed windows and doors onto the garden.

### **UTILITY ROOM**

Fitted units, work surface, sink and drainer unit, plumbing and space for a washing machine and space for a tumble dryer. Radiator, cupboard, door to the garden and garage.

# **DOUBLE GARAGE**

Power and lights, currently used as a music room.

# **OUTSIDE**

Ample parking to the front, side gated access to the enclosed rear garden offering paved seating areas and a lawn.