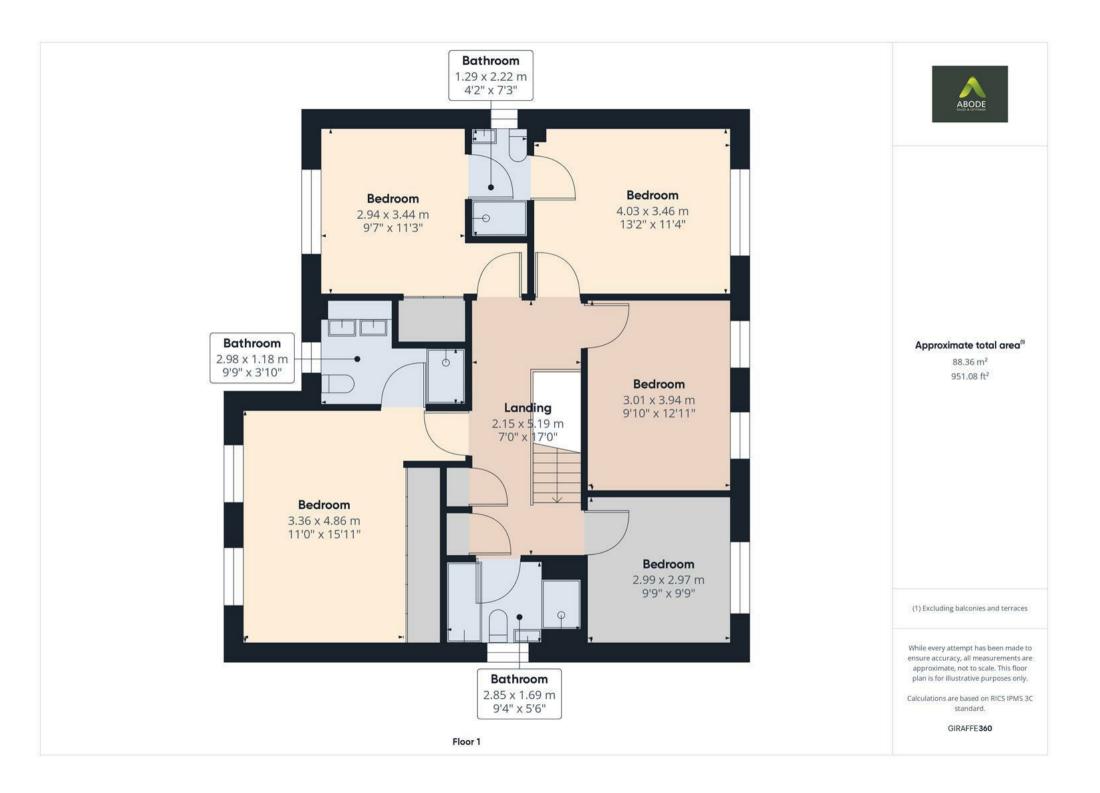

## FIRST FLOOR LANDING

Loft access, radiator, two storage cupboards and doors to -

#### **BEDROOM**

Wardrobes with mirror doors, radiator, upvc double glazed window to the front and a door to -

## **EN SUITE**

Enclosed shower, his and hers wash hand basins, low flush wc, chrome ladder style radiator and upvc double glazed window.

#### **BEDROOM**

Built in wardrobe, radiator, upvc double glazed window and a door to the Jack & Jill shower room.

### **SHOWER ROOM**

Enclosed shower, wash hand basin, low flush wc, chrome heated towel radiator and upvc double glazed window.

# **BEDROOM**

Upvc double glazed window and radiator, door to the Jack & Jill shower room.

## **BEDROOM**

Upvc double glazed window and radiator.

# **BEDROOM**

Upvc double glazed window and radiator.

## **BATHROOM**

Panel enclosed bath, double shower cubicle, wash hand basin, low flush wc, upvc double glazed window and a chrome heated towel radiator.