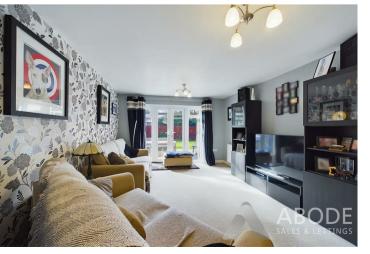

## LOUNGE

Upvc double glazed windows and double doors onto the garden and two radiators.