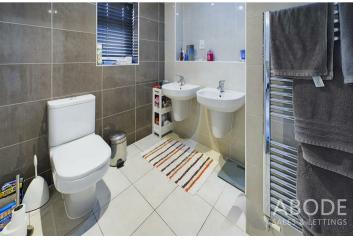

## **EN SUITE**

Enclosed shower, his and hers wash hand basins, low flush wc, chrome ladder style radiator and upvc double glazed window.