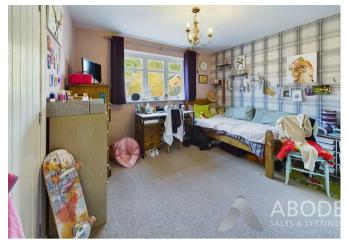

#### **BEDROOM**

Wardrobes with mirror doors, radiator, upvc double glazed window to the front and a door to -

#### **BEDROOM**

Built in wardrobe, radiator, upvc double glazed window and a door to the Jack & Jill shower room.

# **BEDROOM**

Upvc double glazed window and radiator, door to the Jack & Jill shower room.

## **BEDROOM**

Upvc double glazed window and radiator.

# **BEDROOM**

Upvc double glazed window and radiator.