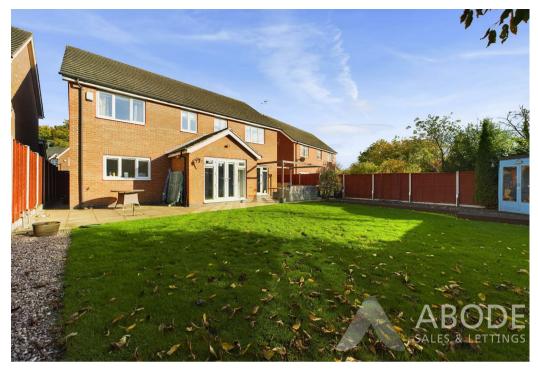

# **OUTSIDE**

Ample parking to the front, side gated access to the enclosed rear garden offering paved seating areas and a lawn.