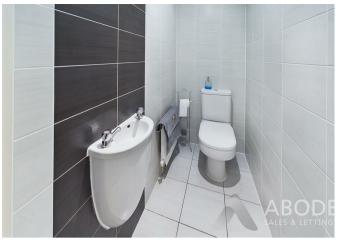

vc double glazed window and a door to the Jack & Jill shower room.

### **SHOWER ROOM**

Enclosed shower, wash hand basin, low flush wc, chrome heated towel radiator and upvc double glazed window.





















# **BEDROOM**

Upvc double glazed window and radiator, door to the Jack & Jill shower room.

## **BEDROOM**

Upvc double glazed window and radiator.

# **BEDROOM**

Upvc double glazed window and radiator.

## **BATHROOM**

Panel enclosed bath, double shower cubicle, wash hand basin, low flush wc, upvc double glazed window and a chrome heated towel radiator.

# **DOUBLE GARAGE**

Power and lights, currently used as a music room.

# **OUTSIDE**

Ample parking to the front, side gated access to the enclosed rear garden offering paved seating areas and a lawn.