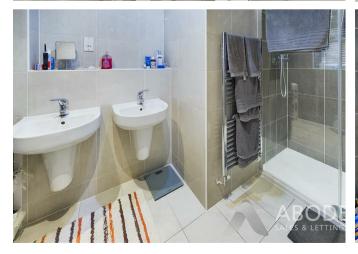

## **EN SUITE**

Enclosed shower, his and hers wash hand basins, low flush wc, chrome ladder style radiator and upvc double glazed window.