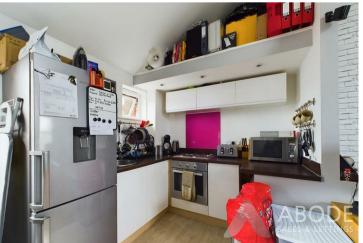

#### Accommodation

The apartment comprises a reception hall with a composite entrance door and under stairs storage, leading to two bedrooms, along with a shower room featuring a modern three-piece suite. On the first floor, a spacious living area combines the kitchen, dining, and lounge spaces, with French doors leading to a Juliette balcony. The dining area includes contemporary fitted units, an electric hob, and ample space for appliances.