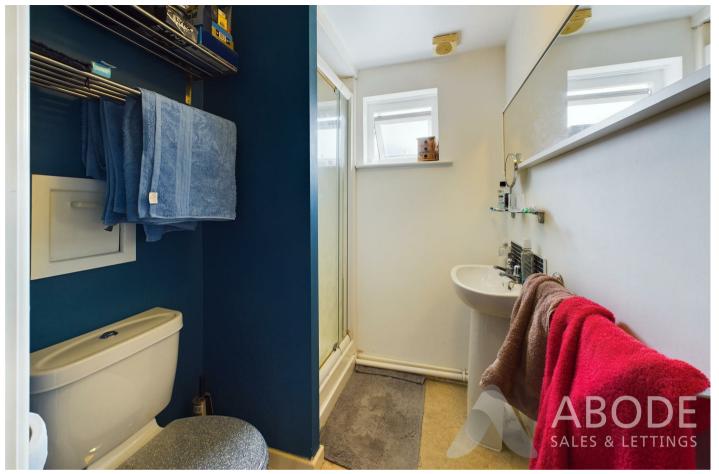

#### Accommodation

The apartment comprises a reception hall with a composite entrance door and under stairs storage, leading to two bedrooms, along with a shower room featuring a modern three-piece suite. On the first floor, a spacious living area combines the kitchen, dining, and lounge spaces, with French doors leading to a Juliette balcony. The dining area includes contemporary fitted units, an electric hob, and ample space for appliances.