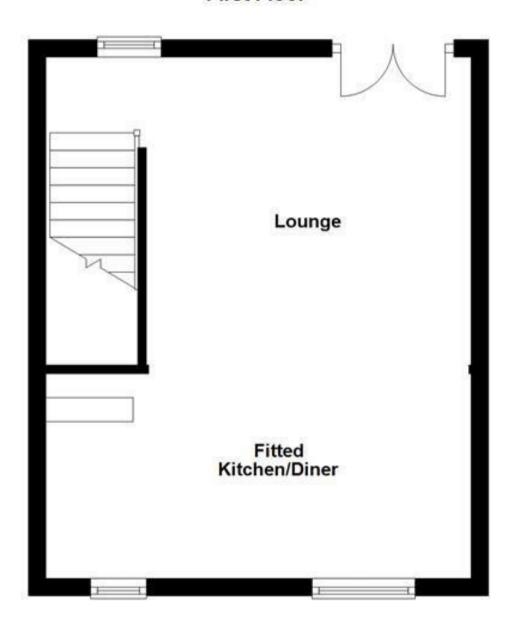

## First Floor

#### Accommodation

The apartment comprises a reception hall with a composite entrance door and under stairs storage, leading to two bedrooms, along with a shower room featuring a modern three-piece suite. On the first floor, a spacious living area combines the kitchen, dining, and lounge spaces, with French doors leading to a Juliette balcony. The dining area includes contemporary fitted units, an electric hob, and ample space for appliances.