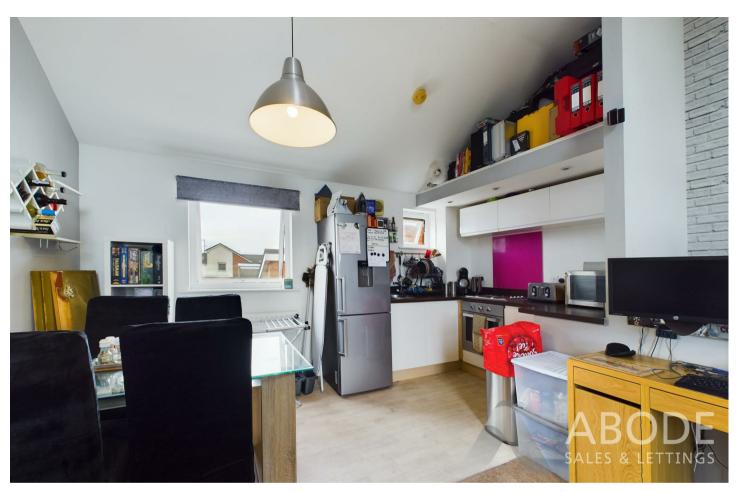

#### Accommodation

The apartment comprises a reception hall with a composite entrance door and under stairs storage, leading to two bedrooms, along with a shower room featuring a modern three-piece suite. On the first floor, a spacious living area combines the kitchen, dining, and lounge spaces, with French doors leading to a Juliette balcony. The dining area includes contemporary fitted units, an electric hob, and ample space for appliances.