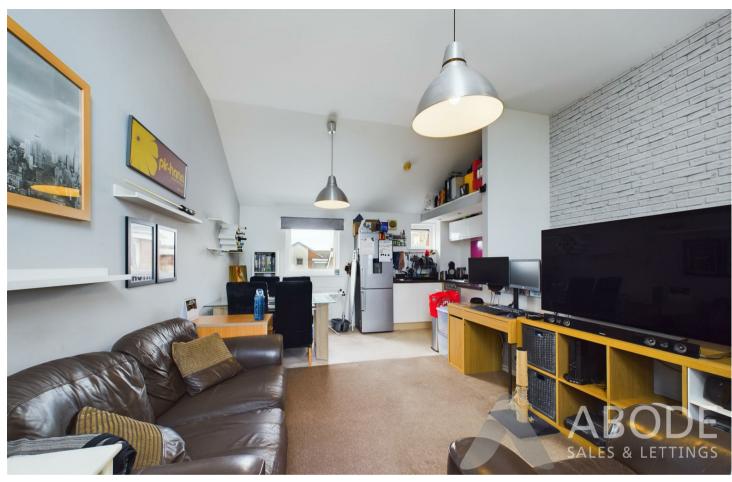

#### Accommodation

The apartment comprises a reception hall with a composite entrance door and under stairs storage, leading to two bedrooms, along with a shower room featuring a modern three-piece suite. On the first floor, a spacious living area combines the kitchen, dining, and lounge spaces, with French doors leading to a Juliette balcony. The dining area includes contemporary fitted units, an electric hob, and ample space for appliances.