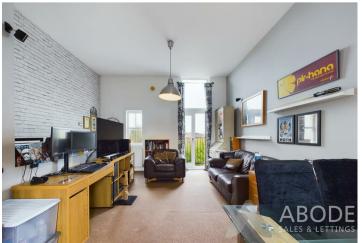

#### Accommodation

The apartment comprises a reception hall with a composite entrance door and under stairs storage, leading to two bedrooms, along with a shower room featuring a modern three-piece suite. On the first floor, a spacious living area combines the kitchen, dining, and lounge spaces, with French doors leading to a Juliette balcony. The dining area includes contemporary fitted units, an electric hob, and ample space for appliances.