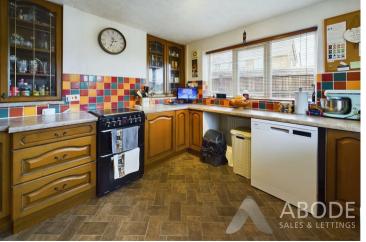

#### **KITCHEN**

Fitted wall mounted, base and drawer units with work surfaces and a sink and drainer unit. Space for a cooker, space and plumbing for bath a washing machine and dishwasher, further appliance spaces. Radiator and two upvc double glazed windows.