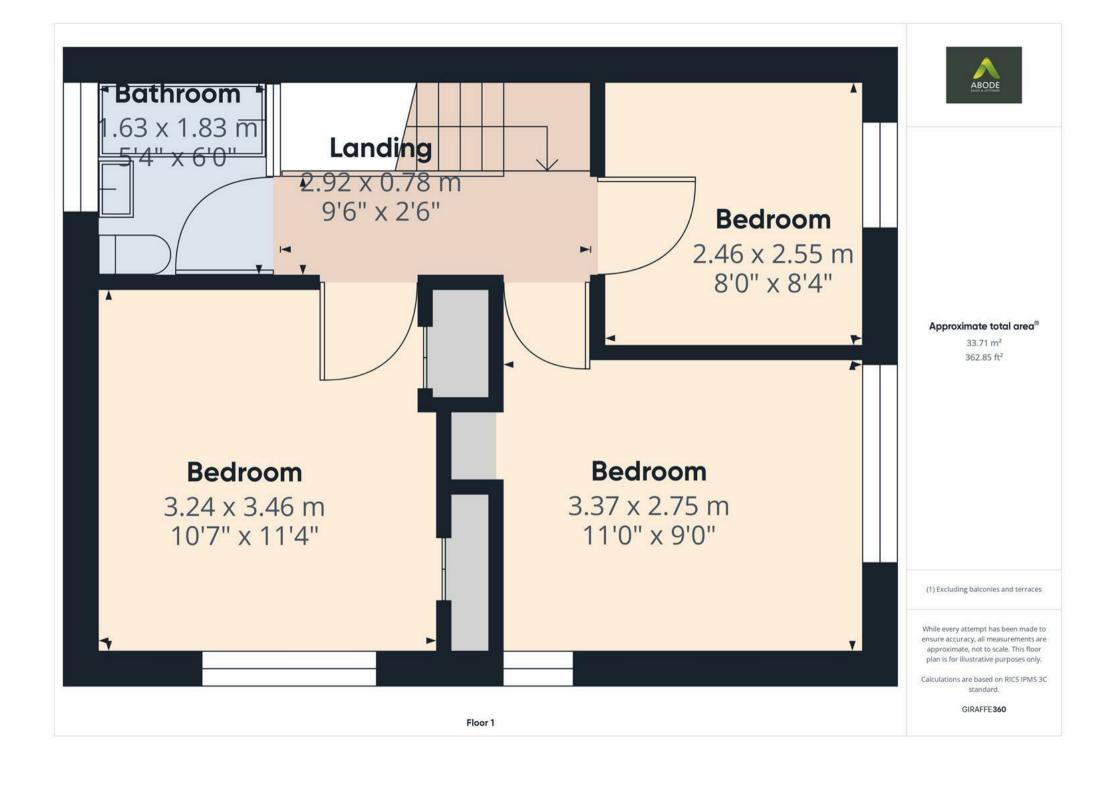

## FIRST FLOOR LANDING

Loft access with pull down ladder, light and boarded. Doors to -

## **BEDROOM I**

Fitted wardrobes, drawers and cupboards, storage cupboard, radiator and upvc double glazed window.

### BEDROOM 2

Radiator and upvc double glazed window.

BEDROOM 3
Radiator and upvc double glazed window.

# **BATHROOM**

Re-fitted bathroom with a panel enclosed bath with a rainfall shower and hand held shower head, shower screen, low flush wc, vanity sink unit with wash hand basin and a drawer under. Ladder style radiator and a upvc double glazed window.