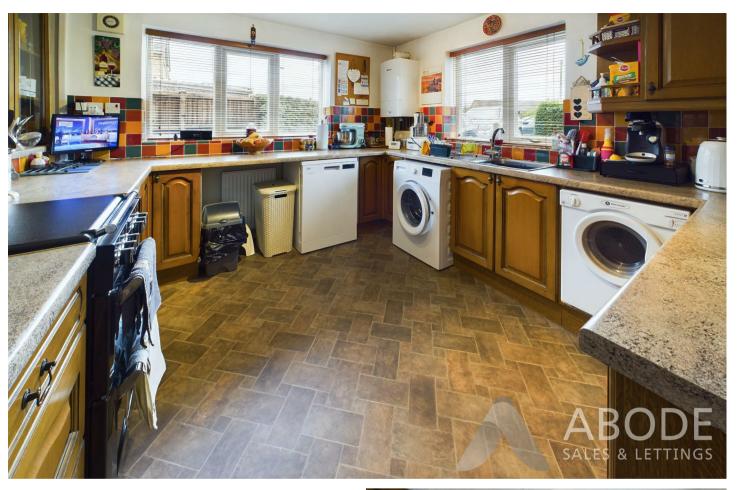

#### **KITCHEN**

Fitted wall mounted, base and drawer units with work surfaces and a sink and drainer unit. Space for a cooker, space and plumbing for bath a washing machine and dishwasher, further appliance spaces. Radiator and two upvc double glazed windows.