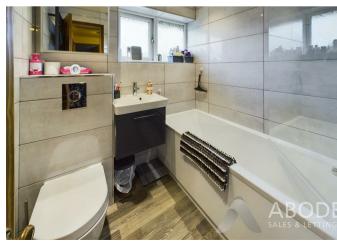

# **BATHROOM**

Re-fitted bathroom with a panel enclosed bath with a rainfall shower and hand held shower head, shower screen, low flush wc, vanity sink unit with wash hand basin and a drawer under. Ladder style radiator and a upvc double glazed window.