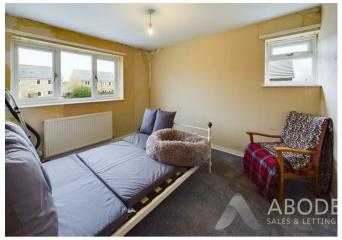

### BEDROOM 2

Radiator and upvc double glazed window.

BEDROOM 3
Radiator and upvc double glazed window.