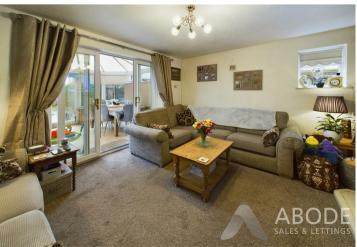

#### LOUNGE

Feature stone effect fireplace with living flame coal effect gas fire, radiator, upvc double glazed window to the side and sliding doors onto the conservatory. Door to the pantry/storage.

## **CONSERVATORY**

Upvc double glazed windows and doors onto the garden, radiator and a tiled floor.