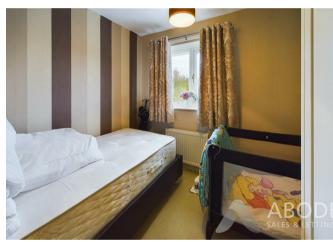

### BEDROOM 2

Radiator and upvc double glazed window.

BEDROOM 3
Radiator and upvc double glazed window.