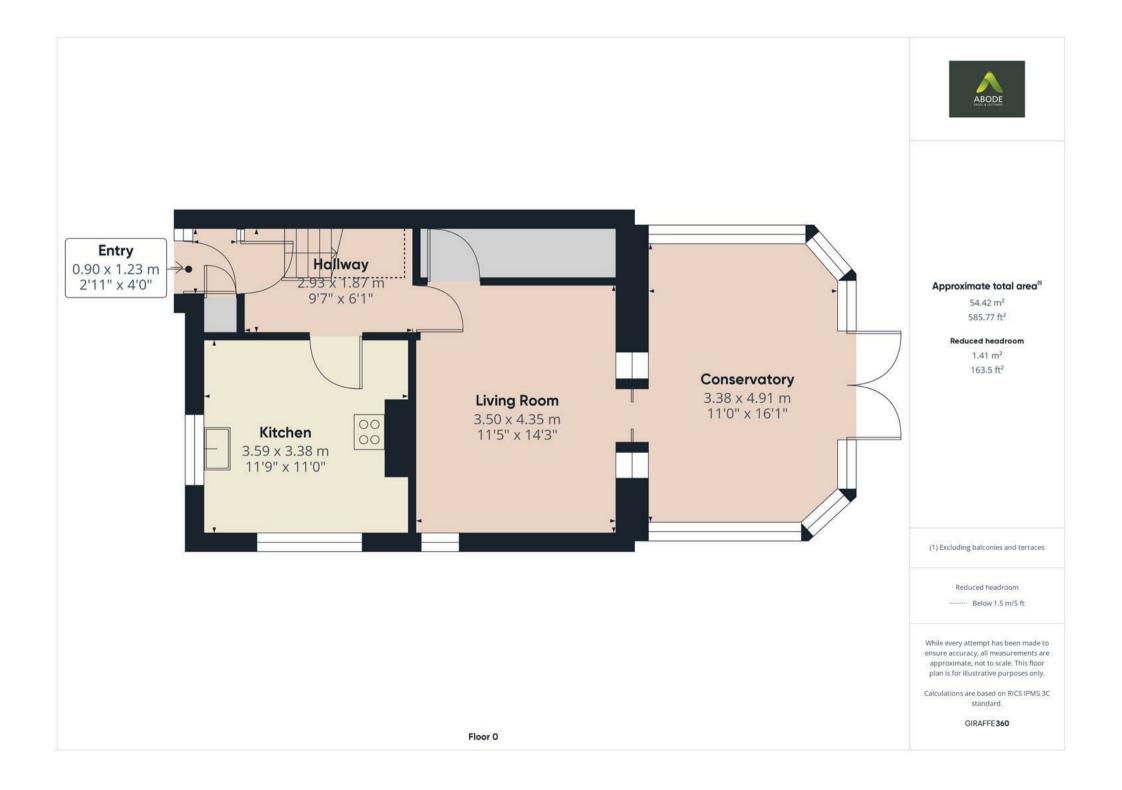

#### **PORCH**

Entrance door into the hall with a door into the hall.

#### HALL

Stairs to the first floor, radiator and doors to -

#### **KITCHEN**

Fitted wall mounted, base and drawer units with work surfaces and a sink and drainer unit. Space for a cooker, space and plumbing for bath a washing machine and dishwasher, further appliance spaces. Radiator and two upvc double glazed windows.

#### LOUNGE

Feature stone effect fireplace with living flame coal effect gas fire, radiator, upvc double glazed window to the side and sliding doors onto the conservatory. Door to the pantry/storage.

## PANTRY/STORAGE

Great storage area.

## **CONSERVATORY**

Upvc double glazed windows and doors onto the garden, radiator and a tiled floor.