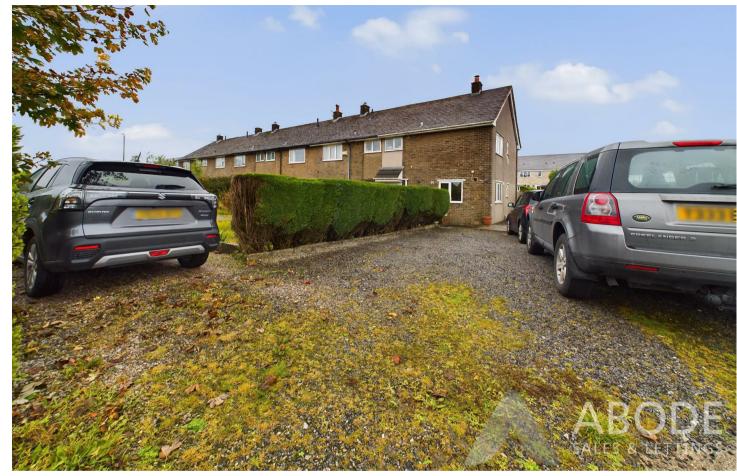

Victoria Park Road, Buxton, Derbyshire, SKI7 7PB £249,000

\*\*\*\*\*\* NO UPWARD CHAIN \*\*\*\*\* WELL PRESENTED SEMI **DETACHED PROPERTY WITH** AMPLE PARKING AND A LARGE **UPVC DOUBLE GLAZED** CONSERVATORY \*\*\*\* Set in the beautiful town of Buxton and in a quiet location the property offers a porch and hall, fitted breakfast kitchen, lounge and a upvc double glazed conservatory, three first floor bedrooms and a bathroom. Front and rear gardens and plenty of parking including a space for motor home or caravan. A VIEWING APPOINTMENT IS HIGHLY RECOMMENDED.

# **OUTSIDE**

The front is on a corner style plot offering a front garden and ample parking for a number of cars and a motor home or caravan. The rear garden is enclosed offering a side gate, garden shed, large paved patio and a lawn.