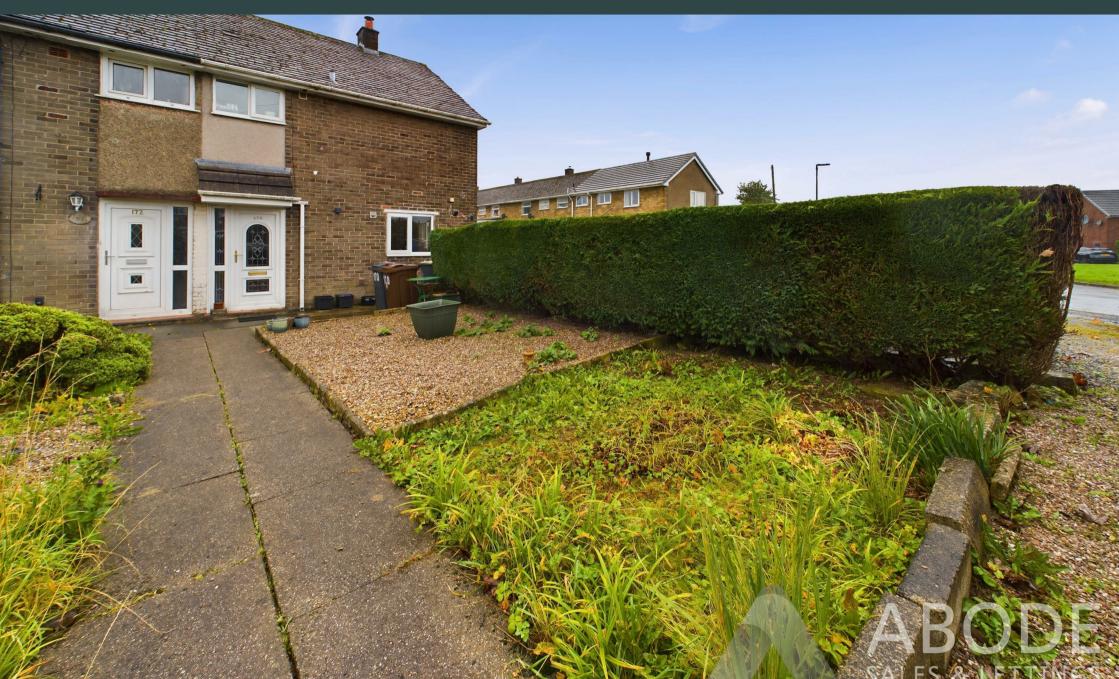

Victoria Park Road, Buxton, Derbyshire, SKI7 7PB £249,000

\*\*\*\*\*\* NO UPWARD CHAIN \*\*\*\*\* WELL PRESENTED SEMI **DETACHED PROPERTY WITH** AMPLE PARKING AND A LARGE **UPVC DOUBLE GLAZED** CONSERVATORY \*\*\*\* Set in the beautiful town of Buxton and in a quiet location the property offers a porch and hall, fitted breakfast kitchen, lounge and a upvc double glazed conservatory, three first floor bedrooms and a bathroom. Front and rear gardens and plenty of parking including a space for motor home or caravan. A VIEWING APPOINTMENT IS HIGHLY RECOMMENDED.

# **OUTSIDE**

The front is on a corner style plot offering a front garden and ample parking for a number of cars and a motor home or caravan. The rear garden is enclosed offering a side gate, garden shed, large paved patio and a lawn.