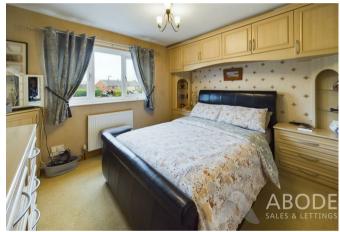

## **BEDROOM I**

Fitted wardrobes, drawers and cupboards, storage cupboard, radiator and upvc double glazed window.