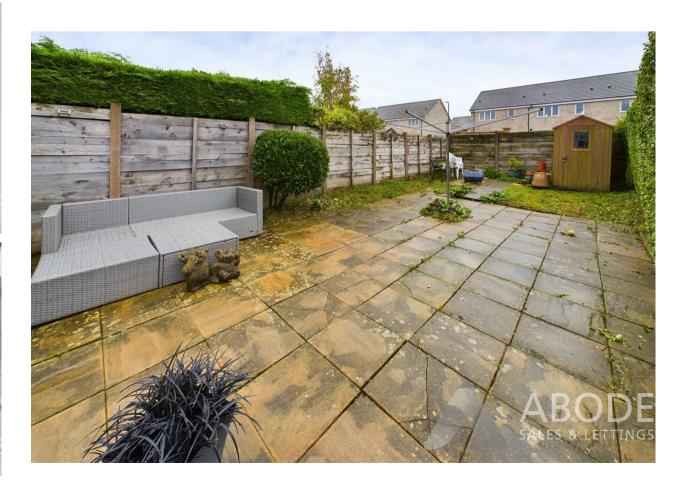

# **OUTSIDE**

The front is on a corner style plot offering a front garden and ample parking for a number of cars and a motor home or caravan. The rear garden is enclosed offering a side gate, garden shed, large paved patio and a lawn.