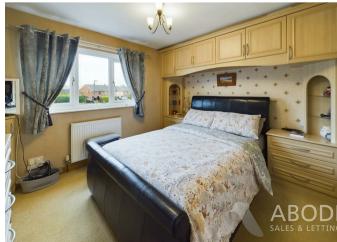

## **BEDROOM I**

Fitted wardrobes, drawers and cupboards, storage cupboard, radiator and upvc double glazed window.