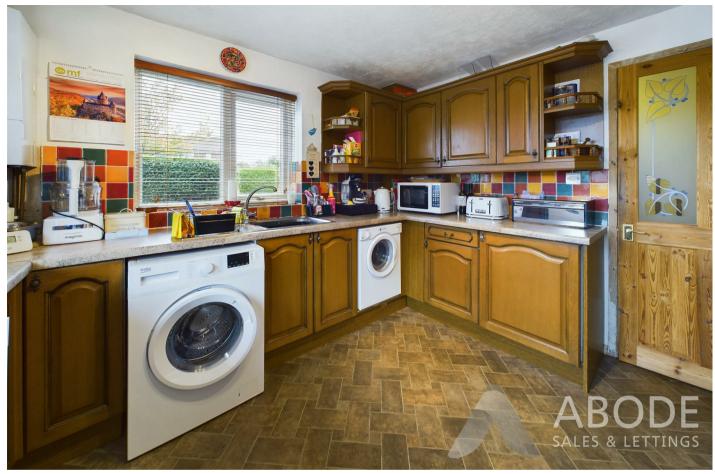

#### **KITCHEN**

Fitted wall mounted, base and drawer units with work surfaces and a sink and drainer unit. Space for a cooker, space and plumbing for bath a washing machine and dishwasher, further appliance spaces. Radiator and two upvc double glazed windows.