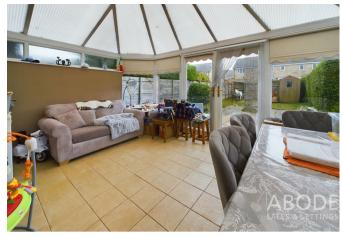

## **CONSERVATORY**

Upvc double glazed windows and doors onto the garden, radiator and a tiled floor.