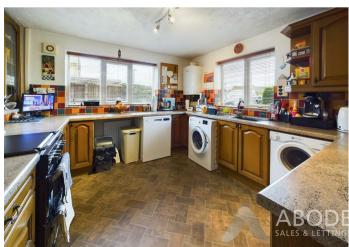

#### **KITCHEN**

Fitted wall mounted, base and drawer units with work surfaces and a sink and drainer unit. Space for a cooker, space and plumbing for bath a washing machine and dishwasher, further appliance spaces. Radiator and two upvc double glazed windows.