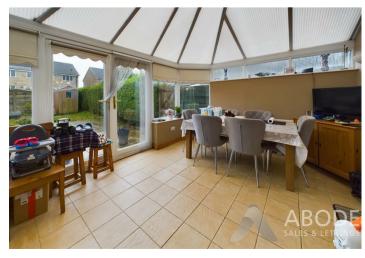

## **CONSERVATORY**

Upvc double glazed windows and doors onto the garden, radiator and a tiled floor.