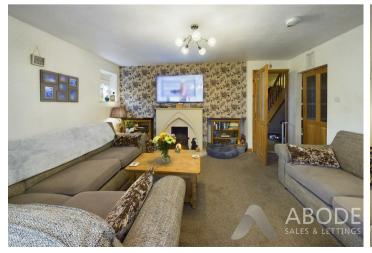

#### LOUNGE

Feature stone effect fireplace with living flame coal effect gas fire, radiator, upvc double glazed window to the side and sliding doors onto the conservatory. Door to the pantry/storage.