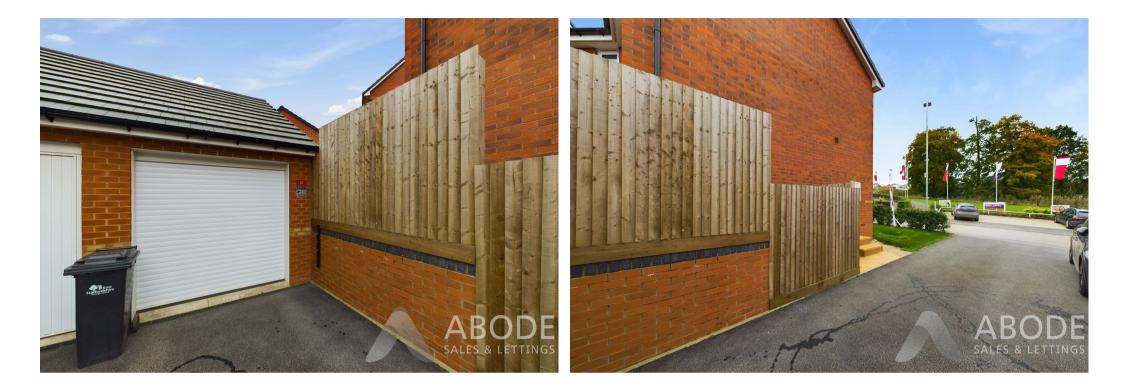

Externally, the property has a tarmac driveway providing offroad parking and access to a garage with power and lighting. The rear garden, mostly laid to lawn, offers a patio area and access to the garage and driveway via a side gate. The front garden features a lawn and hedgerow, with a pathway leading to the front entrance.