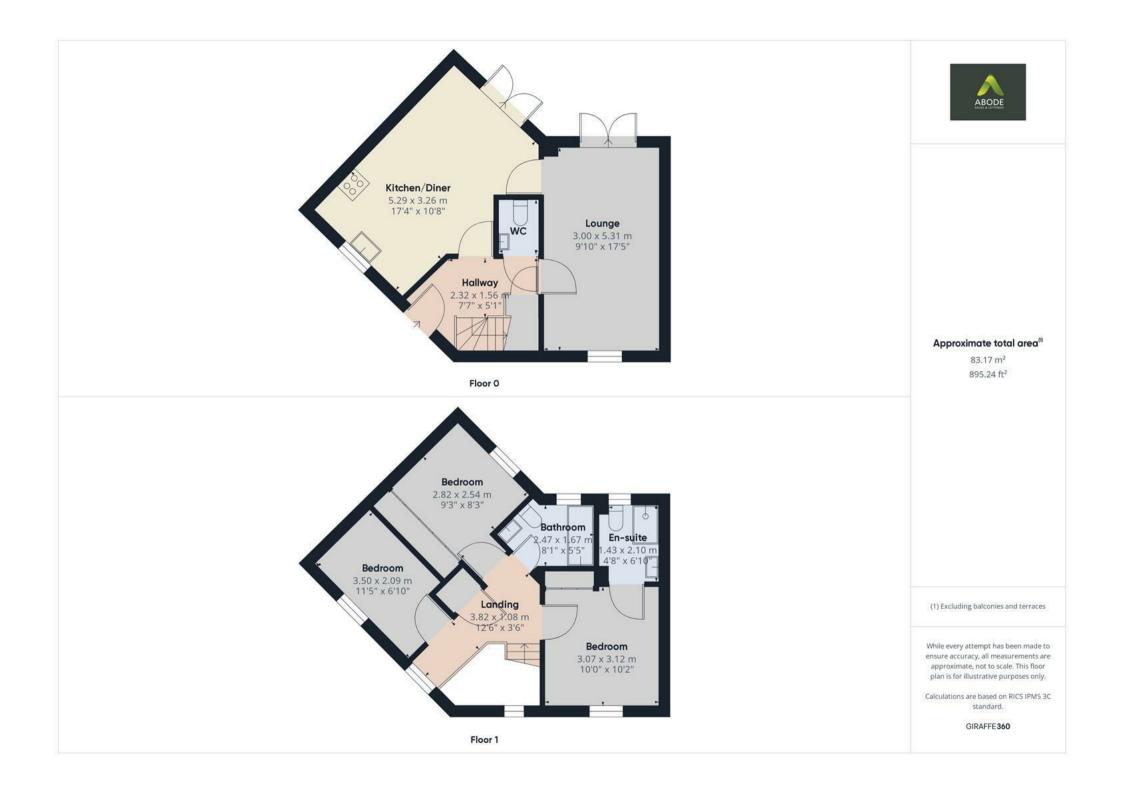

The home offers spacious accommodation over two floors. On the ground floor, you'll find an entrance hallway, a guest cloakroom, a modern kitchen/dining room with French doors leading to the rear garden, and a generously sized lounge with additional French doors offering garden access. The kitchen is fitted with gloss-finished units, integrated appliances, and a gas hob with a stainless steel extractor hood. The ground floor also features an under-stair storage cupboard and wood-effect flooring throughout the hallway and kitchen.

On the first floor, there are three well-sized bedrooms, with the master bedroom benefiting from fitted wardrobes and an ensuite shower room. The second bedroom also has fitted wardrobes, and the family bathroom includes a bath with mixer tap, a wash basin, and a low-level WC, all with modern tiling and fixtures.

Externally, the property has a tarmac driveway providing offroad parking and access to a garage with power and lighting. The rear garden, mostly laid to lawn, offers a patio area and access to the garage and driveway via a side gate. The front garden features a lawn and hedgerow, with a pathway leading to the front entrance.