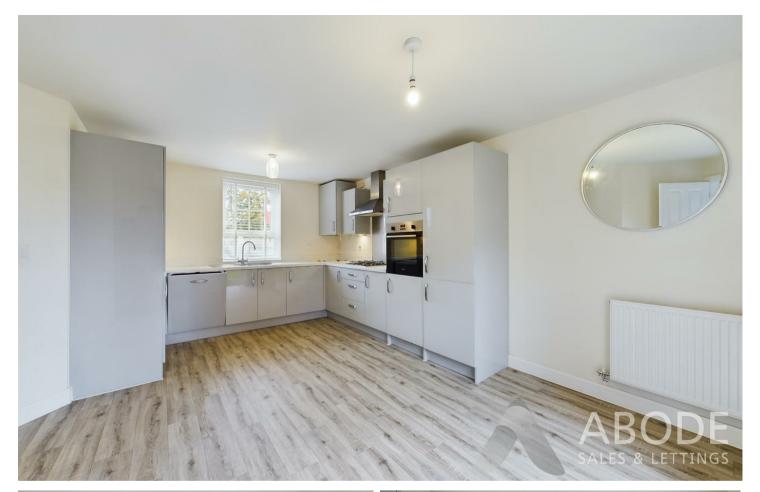

The home offers spacious accommodation over two floors. On the ground floor, you'll find an entrance hallway, a guest cloakroom, a modern kitchen/dining room with French doors leading to the rear garden, and a generously sized lounge with additional French doors offering garden access. The kitchen is fitted with gloss-finished units, integrated appliances, and a gas hob with a stainless steel extractor hood. The ground floor also features an under-stair storage cupboard and wood-effect flooring throughout the hallway and kitchen.