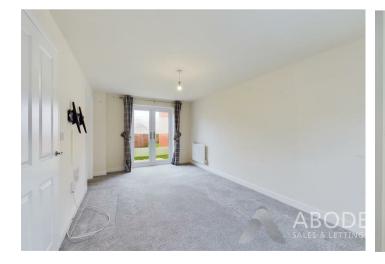

The home offers spacious accommodation over two floors. On the ground floor, you'll find an entrance hallway, a guest cloakroom, a modern kitchen/dining room with French doors leading to the rear garden, and a generously sized lounge with additional French doors offering garden access. The kitchen is fitted with gloss-finished units, integrated appliances, and a gas hob with a stainless steel extractor hood. The ground floor also features an under-stair storage cupboard and wood-effect flooring throughout the hallway and kitchen.

Lounge: I7'8" x 9'II" (5.38m x 3.02m) Kitchen/Dining Room: I7'6" x I3'3" (5.33m x 4.04m) Bedroom One: I0'3" x I0'2" (3.12m x 3.10m) Bedroom Two: 9'4" x 8'4" (2.84m x 2.54m) Bedroom Three: II'7" x 6'II" (3.53m x 2.1Im)