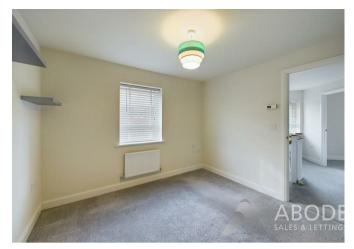

On the first floor, there are three well-sized bedrooms, with the master bedroom benefiting from fitted wardrobes and an ensuite shower room. The second bedroom also has fitted wardrobes, and the family bathroom includes a bath with mixer tap, a wash basin, and a low-level WC, all with modern tiling and fixtures.

Lounge: I7'8" x 9'II" (5.38m x 3.02m) Kitchen/Dining Room: I7'6" x I3'3" (5.33m x 4.04m) Bedroom One: I0'3" x I0'2" (3.12m x 3.10m) Bedroom Two: 9'4" x 8'4" (2.84m x 2.54m) Bedroom Three: II'7" x 6'II" (3.53m x 2.1Im)