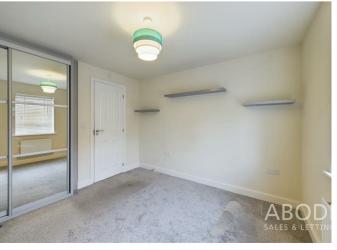

On the first floor, there are three well-sized bedrooms, with the master bedroom benefiting from fitted wardrobes and an ensuite shower room. The second bedroom also has fitted wardrobes, and the family bathroom includes a bath with mixer tap, a wash basin, and a low-level WC, all with modern tiling and fixtures.

Lounge: I7'8" x 9'II" (5.38m x 3.02m) Kitchen/Dining Room: I7'6" x I3'3" (5.33m x 4.04m) Bedroom One: I0'3" x I0'2" (3.12m x 3.10m) Bedroom Two: 9'4" x 8'4" (2.84m x 2.54m) Bedroom Three: II'7" x 6'II" (3.53m x 2.1Im)