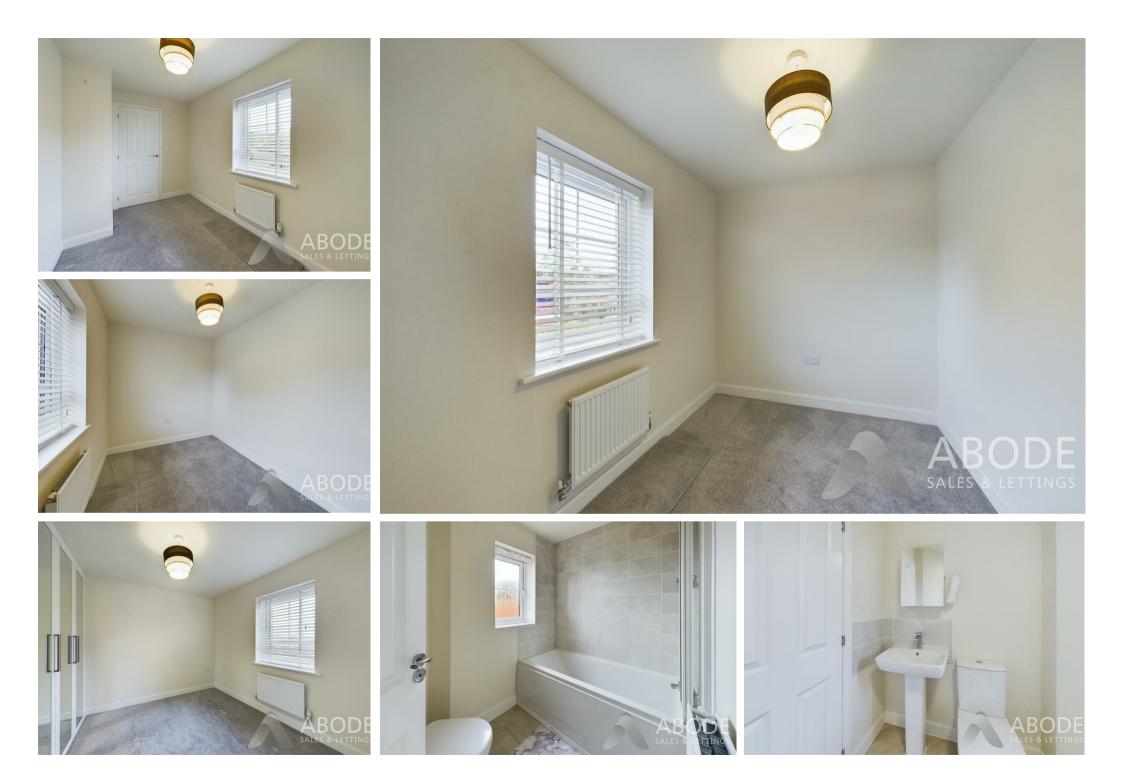

On the first floor, there are three well-sized bedrooms, with the master bedroom benefiting from fitted wardrobes and an ensuite shower room. The second bedroom also has fitted wardrobes, and the family bathroom includes a bath with mixer tap, a wash basin, and a low-level WC, all with modern tiling and fixtures.