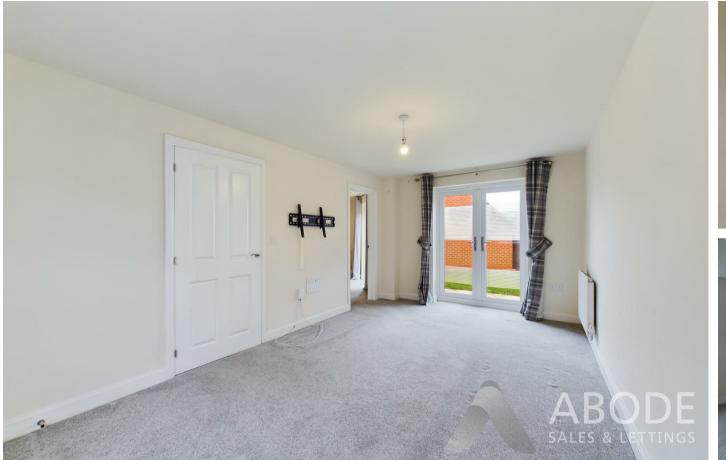

The home offers spacious accommodation over two floors. On the ground floor, you'll find an entrance hallway, a guest cloakroom, a modern kitchen/dining room with French doors leading to the rear garden, and a generously sized lounge with additional French doors offering garden access. The kitchen is fitted with gloss-finished units, integrated appliances, and a gas hob with a stainless steel extractor hood. The ground floor also features an under-stair storage cupboard and wood-effect flooring throughout the hallway and kitchen.

Lounge: I7'8" x 9'II" (5.38m x 3.02m) Kitchen/Dining Room: I7'6" x I3'3" (5.33m x 4.04m) Bedroom One: I0'3" x I0'2" (3.12m x 3.10m) Bedroom Two: 9'4" x 8'4" (2.84m x 2.54m) Bedroom Three: II'7" x 6'II" (3.53m x 2.1Im)