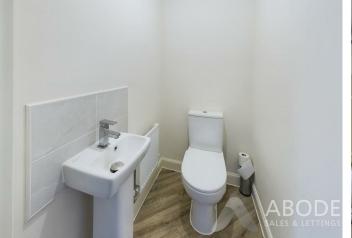

The home offers spacious accommodation over two floors. On the ground floor, you'll find an entrance hallway, a guest cloakroom, a modern kitchen/dining room with French doors leading to the rear garden, and a generously sized lounge with additional French doors offering garden access. The kitchen is fitted with gloss-finished units, integrated appliances, and a gas hob with a stainless steel extractor hood. The ground floor also features an under-stair storage cupboard and wood-effect flooring throughout the hallway and kitchen.