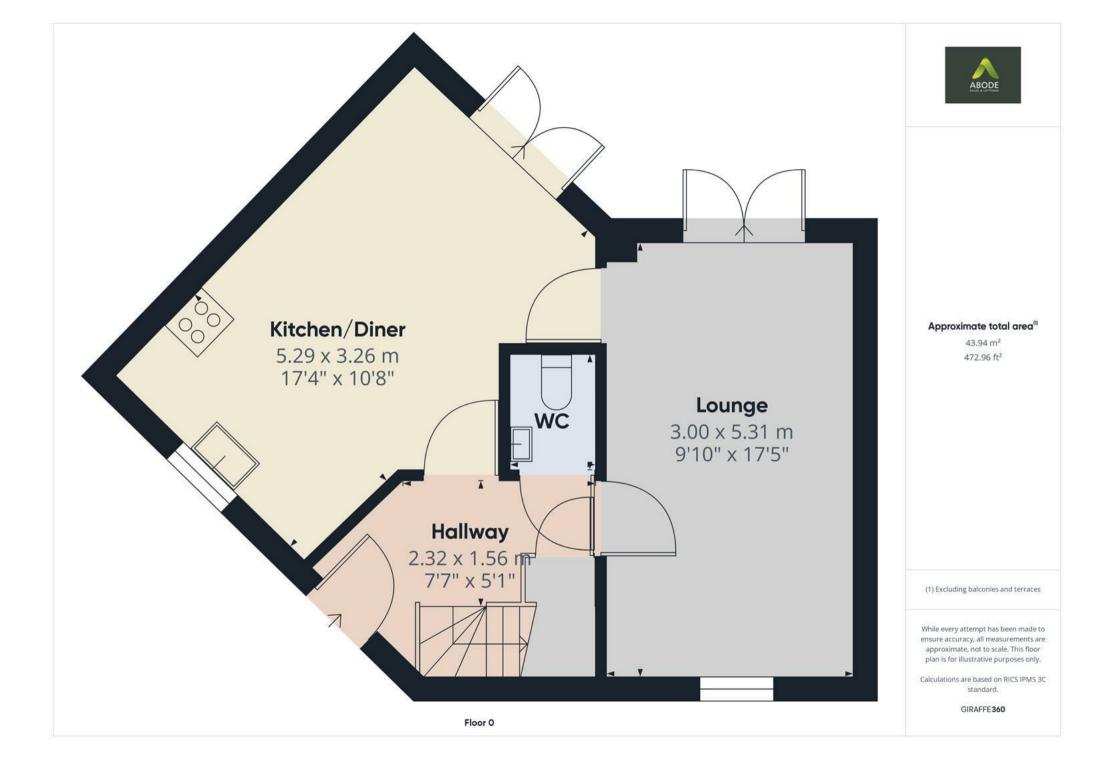

The home offers spacious accommodation over two floors. On the ground floor, you'll find an entrance hallway, a guest cloakroom, a modern kitchen/dining room with French doors leading to the rear garden, and a generously sized lounge with additional French doors offering garden access. The kitchen is fitted with gloss-finished units, integrated appliances, and a gas hob with a stainless steel extractor hood. The ground floor also features an under-stair storage cupboard and wood-effect flooring throughout the hallway and kitchen.