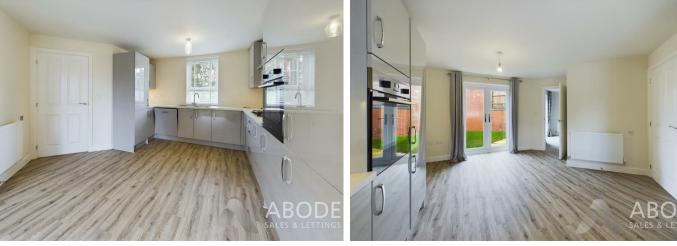

The home offers spacious accommodation over two floors. On the ground floor, you'll find an entrance hallway, a guest cloakroom, a modern kitchen/dining room with French doors leading to the rear garden, and a generously sized lounge with additional French doors offering garden access. The kitchen is fitted with gloss-finished units, integrated appliances, and a gas hob with a stainless steel extractor hood. The ground floor also features an under-stair storage cupboard and wood-effect flooring throughout the hallway and kitchen.