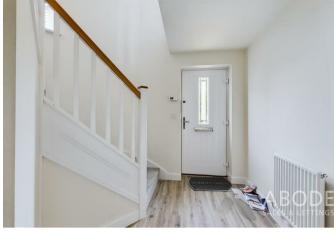

The home offers spacious accommodation over two floors. On the ground floor, you'll find an entrance hallway, a guest cloakroom, a modern kitchen/dining room with French doors leading to the rear garden, and a generously sized lounge with additional French doors offering garden access. The kitchen is fitted with gloss-finished units, integrated appliances, and a gas hob with a stainless steel extractor hood. The ground floor also features an under-stair storage cupboard and wood-effect flooring throughout the hallway and kitchen.