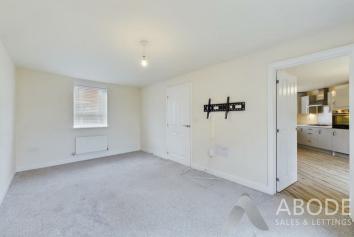

The home offers spacious accommodation over two floors. On the ground floor, you'll find an entrance hallway, a guest cloakroom, a modern kitchen/dining room with French doors leading to the rear garden, and a generously sized lounge with additional French doors offering garden access. The kitchen is fitted with gloss-finished units, integrated appliances, and a gas hob with a stainless steel extractor hood. The ground floor also features an under-stair storage cupboard and wood-effect flooring throughout the hallway and kitchen.

Lounge: I7'8" x 9'II" (5.38m x 3.02m) Kitchen/Dining Room: I7'6" x I3'3" (5.33m x 4.04m) Bedroom One: I0'3" x I0'2" (3.12m x 3.10m) Bedroom Two: 9'4" x 8'4" (2.84m x 2.54m) Bedroom Three: II'7" x 6'II" (3.53m x 2.1Im)