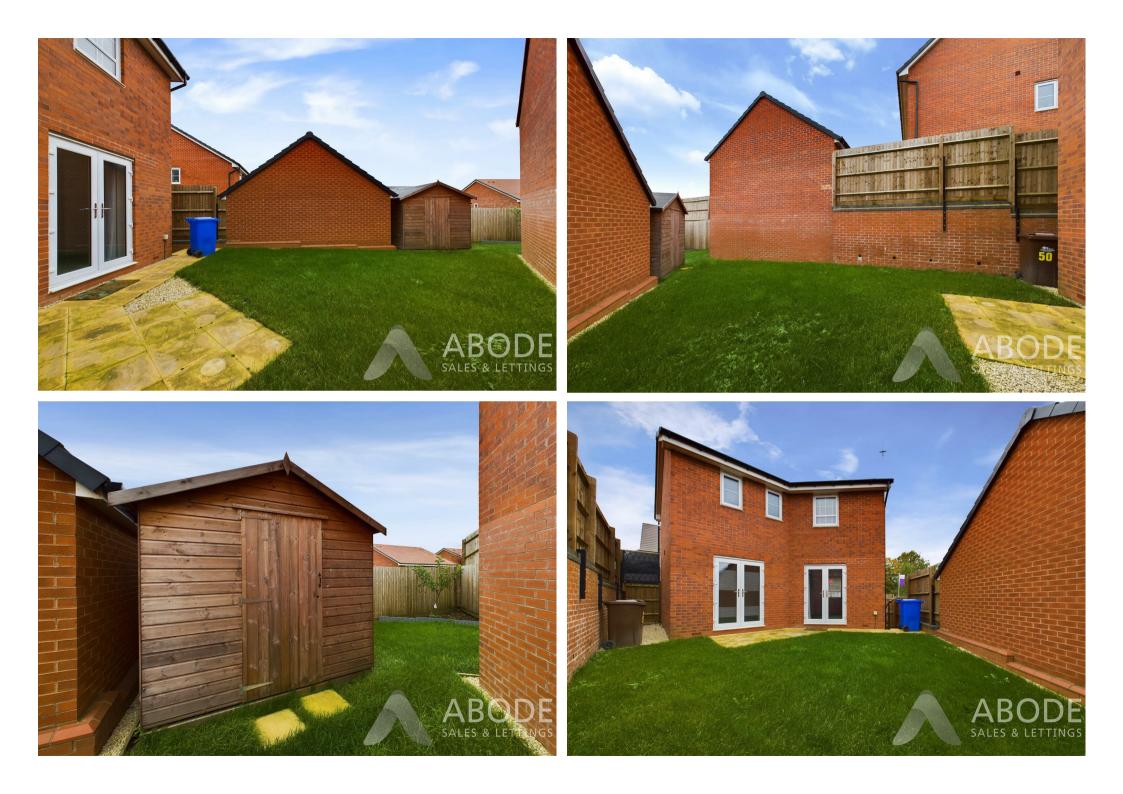

Externally, the property has a tarmac driveway providing offroad parking and access to a garage with power and lighting. The rear garden, mostly laid to lawn, offers a patio area and access to the garage and driveway via a side gate. The front garden features a lawn and hedgerow, with a pathway leading to the front entrance.

Large rear garden with patio area and decorative borders

Conveniently located near transport links (A50, MI, M6), local amenities, and Uttoxeter town centre Freehold property with Council Tax Band D

Dimensions Room Dimensions