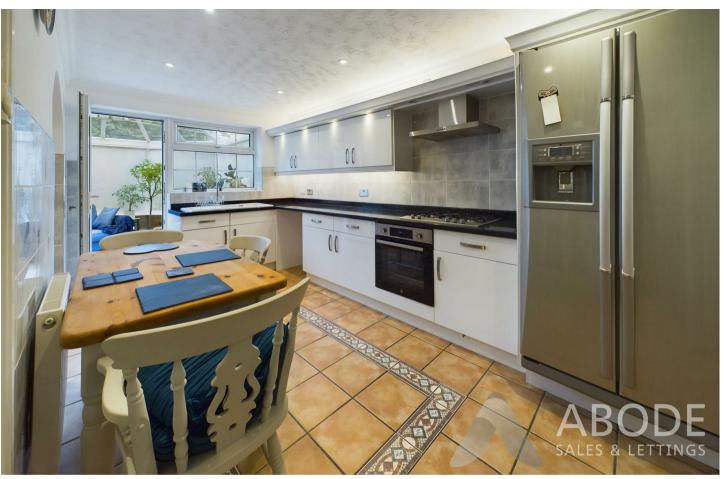

### **KITCHEN**

Fitted wall mounted, base and drawer units with works surfaces and a sink and drainer unit. Fitted electric oven and gas hob with extractor hood, space for an American stye fridge freezer, further appliance space, radiator, window and door to the conservatory and open into the utility room.