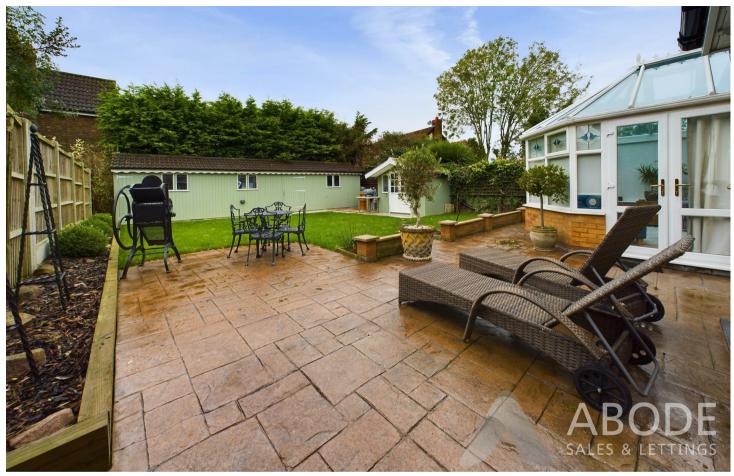

# **OUTSIDE**

Wide drive to the front and a stoned garden area. Side gated access to the enclosed rear garden offering a patio and lawn, summer house and a large workshop with power.