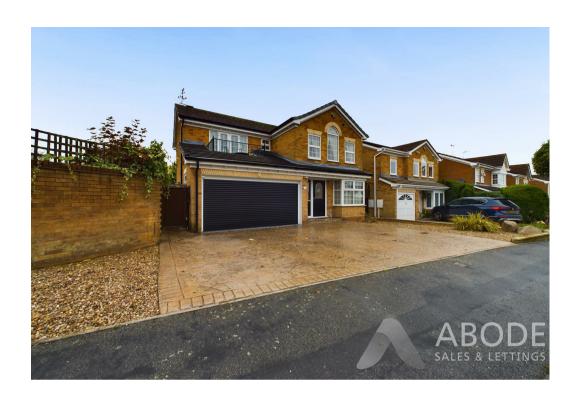

\*\*\*\*\* MODERN FAMILY HOME WITH BALCONY, **CONSERVATORY & LARGE** WORKSHOP \*\*\*\* This is a well presented property located in a popular area offering a hallway, guest cloakroom, lounge and a dining room. Fitted breakfast kitchen with a utility room and a conservatory. Four double bedrooms, ensuite shower and a family bathroom. Front drive, double garage with electric door, rear garden with summer house and a workshop. INTERNAL VIEWING HIGHLY

### **DOUBLE GARAGE**

Electric roller door, wall mounted gas boiler and a door into the hall.

# **OUTSIDE**

Wide drive to the front and a stoned garden area. Side gated access to the enclosed rear garden offering a patio and lawn, summer house and a large workshop with power.