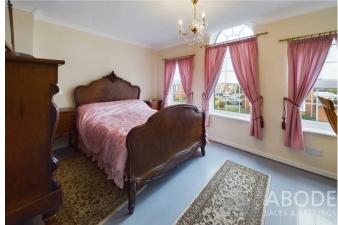

## BEDROOM I

Three upvc double glazed windows, walk in wardrobe, radiator and door to the en suite.