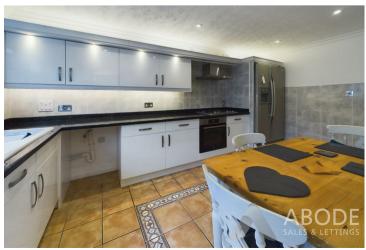

### **KITCHEN**

Fitted wall mounted, base and drawer units with works surfaces and a sink and drainer unit. Fitted electric oven and gas hob with extractor hood, space for an American stye fridge freezer, further appliance space, radiator, window and door to the conservatory and open into the utility room.