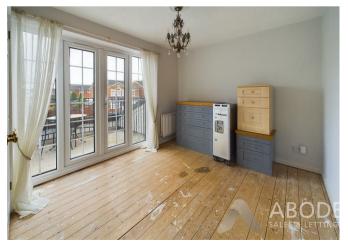

### **CONSERVATORY**

Upvc double glazed windows and doors onto the garden, radiator and a tiled floor.