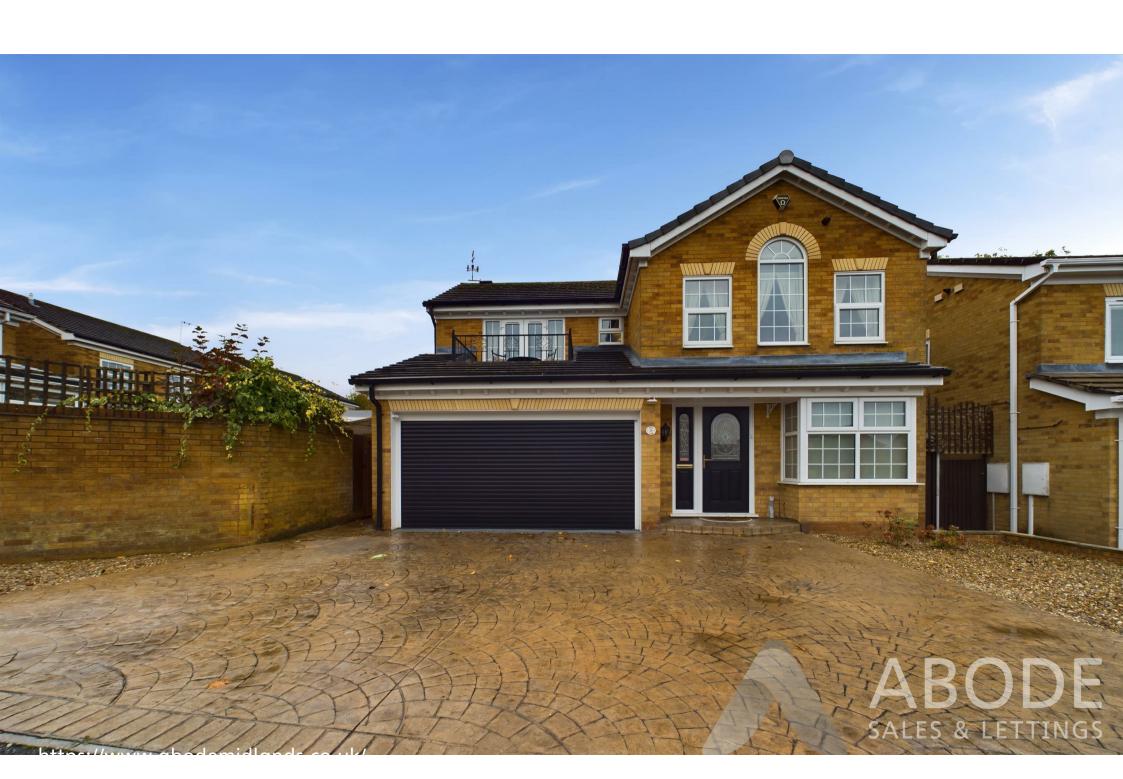

\*\*\*\*\* MODERN FAMILY HOME WITH BALCONY, **CONSERVATORY & LARGE** WORKSHOP \*\*\*\* This is a well presented property located in a popular area offering a hallway, guest cloakroom, lounge and a dining room. Fitted breakfast kitchen with a utility room and a conservatory. Four double bedrooms, ensuite shower and a family bathroom. Front drive, double garage with electric door, rear garden with summer house and a workshop. INTERNAL VIEWING HIGHLY

### **DOUBLE GARAGE**

Electric roller door, wall mounted gas boiler and a door into the hall.

# **OUTSIDE**

Wide drive to the front and a stoned garden area. Side gated access to the enclosed rear garden offering a patio and lawn, summer house and a large workshop with power.