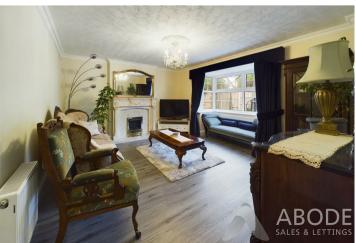

### LOUNGE

Feature fireplace with living flame coal effect gas fire, radiator and upvc double glazed window.