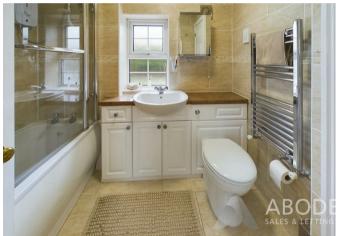

# **BATHROOM**

Panel enclosed bath with an electric shower and shower screen, vanity sink unit with wash hand basin and storage under, low flush wc, storage cupboard, chrome ladder style radiator and upvc double glazed window.