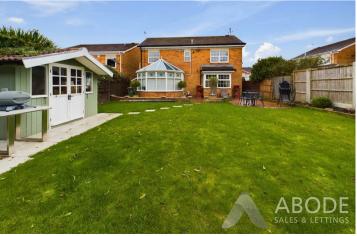

# **OUTSIDE**

Wide drive to the front and a stoned garden area. Side gated access to the enclosed rear garden offering a patio and lawn, summer house and a large workshop with power.