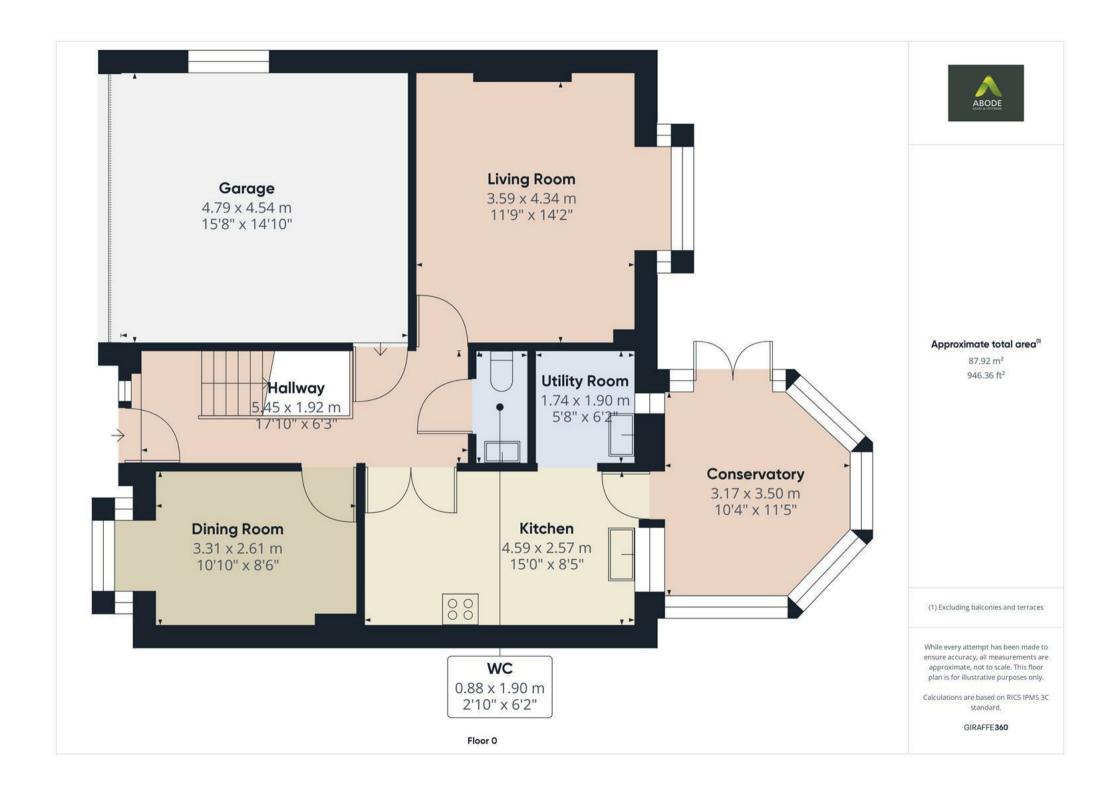

### HALL

Entrance door into the hall with stairs to the first floor, radiator, storage cupboard and doors to-

#### CLOAKROOM

Low flush wc, vanity sink unit with wash hand basin and storage cupboard under, chrome ladder style radiator.

### LOUNGE

Feature fireplace with living flame coal effect gas fire, radiator and upvc double glazed window.

#### **DINING ROOM**

Upvc double glazed bay window to the front and a radiator.

### **KITCHEN**

Fitted wall mounted, base and drawer units with works surfaces and a sink and drainer unit. Fitted electric oven and gas hob with extractor hood, space for an American stye fridge freezer, further appliance space, radiator, window and door to the conservatory and open into the utility room.

#### **UTILITY ROOM**

Fitted units with work surfaces and a sink and drainer unit, plumbing and space for a washing machine and space for a tumble dryer. Radiator and upvc double glazed window.

### **CONSERVATORY**

Upvc double glazed windows and doors onto the garden, radiator and a tiled floor.

### **DOUBLE GARAGE**

Electric roller door, wall mounted gas boiler and a door into the hall.