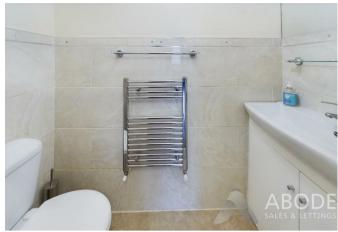

# **EN SUITE**

Large corner shower, vanity sink unit with wash hand basin and storage under, low flush wc, chrome heated towel radiator and upvc double glazed window.

# **BATHROOM**

Panel enclosed bath with an electric shower and shower screen, vanity sink unit with wash hand basin and storage under, low flush wc, storage cupboard, chrome ladder style radiator and upvc double glazed window.