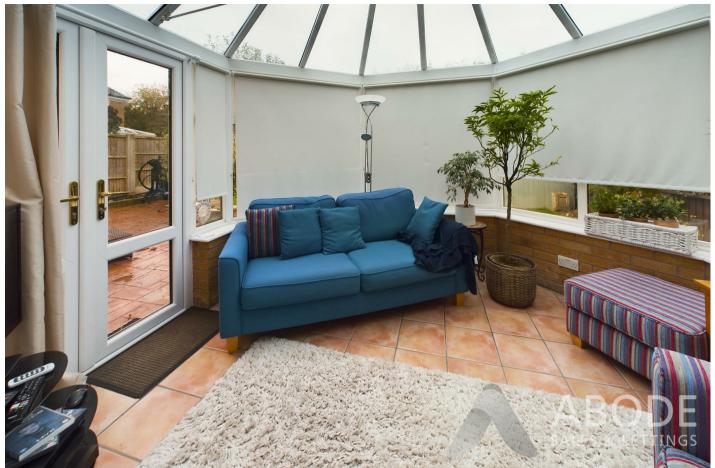

### **CONSERVATORY**

Upvc double glazed windows and doors onto the garden, radiator and a tiled floor.