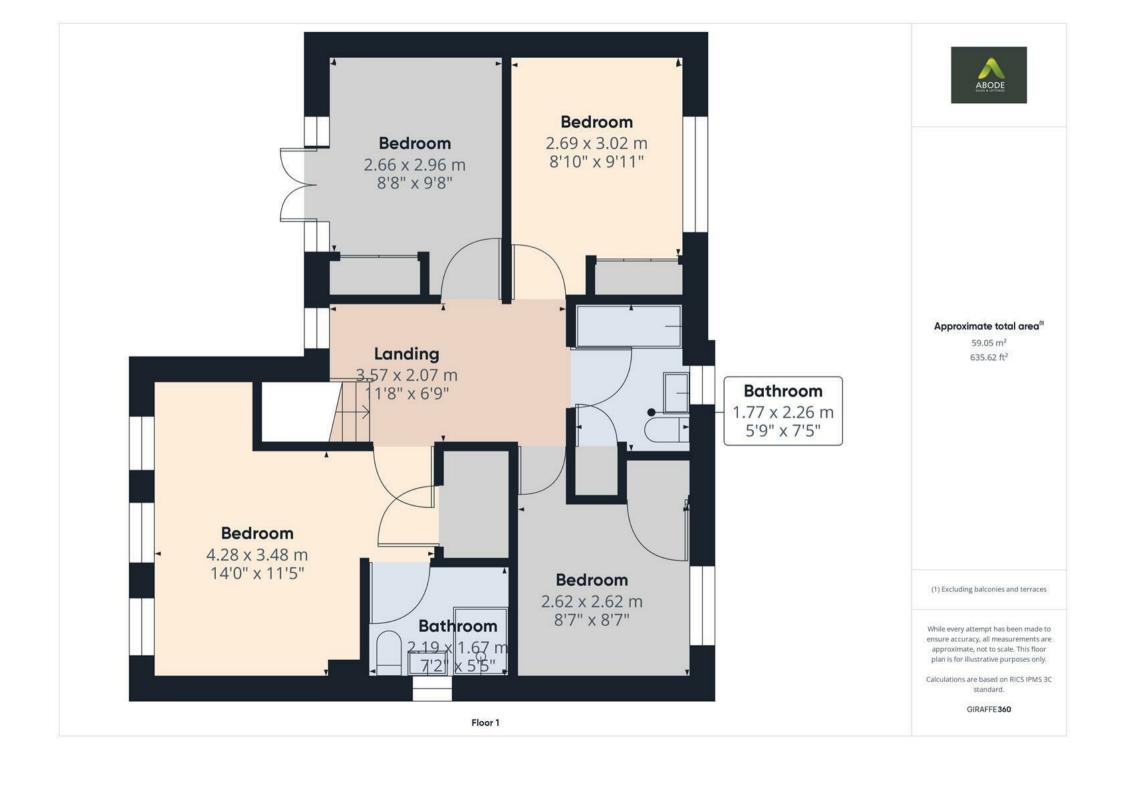

# FIRST FLOOR LANDING

Loft access, upvc double glazed window and doors to -

## BEDROOM I

Three upvc double glazed windows, walk in wardrobe, radiator and door to the en suite.

# **EN SUITE**

Large corner shower, vanity sink unit with wash hand basin and storage under, low flush wc, chrome heated towel radiator and upvc double glazed window.

### **BEDROOM 2**

Upvc double glazed window, wardrobe and radiator.

# **BEDROOM 3**

Upvc double glazed window, wardrobe and radiator.

# BEDROOM 4

Upvc double glazed window, wardrobe and radiator.

# **BATHROOM**

Panel enclosed bath with an electric shower and shower screen, vanity sink unit with wash hand basin and storage under, low flush wc, storage cupboard, chrome ladder style radiator and upvc double glazed window.