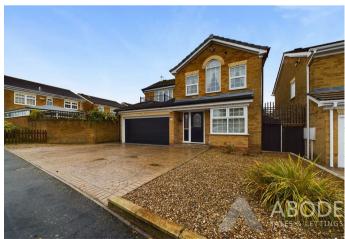

\*\*\*\*\* MODERN FAMILY HOME WITH BALCONY, **CONSERVATORY & LARGE** WORKSHOP \*\*\*\* This is a well presented property located in a popular area offering a hallway, guest cloakroom, lounge and a dining room. Fitted breakfast kitchen with a utility room and a conservatory. Four double bedrooms, ensuite shower and a family bathroom. Front drive, double garage with electric door, rear garden with summer house and a workshop. INTERNAL VIEWING HIGHLY

### **DOUBLE GARAGE**

Electric roller door, wall mounted gas boiler and a door into the hall.

# **OUTSIDE**

Wide drive to the front and a stoned garden area. Side gated access to the enclosed rear garden offering a patio and lawn, summer house and a large workshop with power.