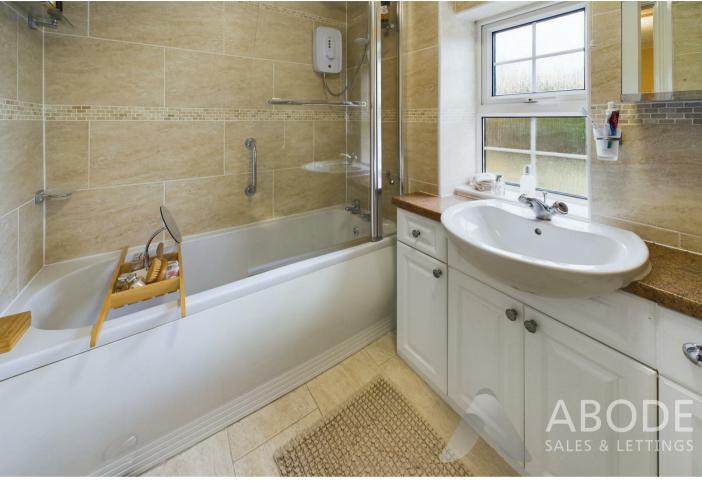

# **BATHROOM**

Panel enclosed bath with an electric shower and shower screen, vanity sink unit with wash hand basin and storage under, low flush wc, storage cupboard, chrome ladder style radiator and upvc double glazed window.