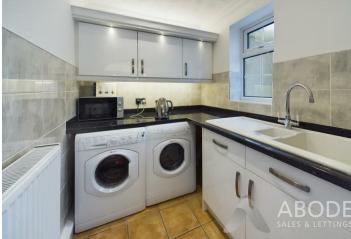

#### **UTILITY ROOM**

Fitted units with work surfaces and a sink and drainer unit, plumbing and space for a washing machine and space for a tumble dryer. Radiator and upvc double glazed window.