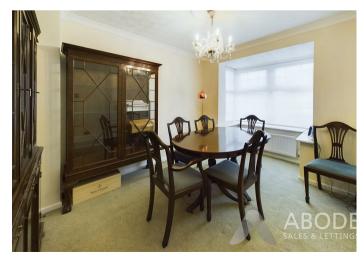

#### **DINING ROOM**

Upvc double glazed bay window to the front and a radiator.