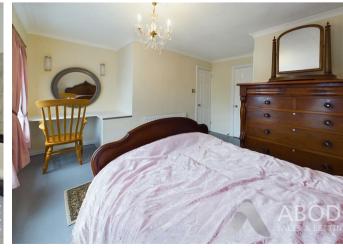

## BEDROOM I

Three upvc double glazed windows, walk in wardrobe, radiator and door to the en suite.