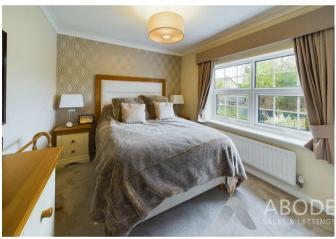

## BEDROOM I

Three upvc double glazed windows, walk in wardrobe, radiator and door to the en suite.

### **BEDROOM 2**

Upvc double glazed window, wardrobe and radiator.

# **BEDROOM 3**

Upvc double glazed window, wardrobe and radiator.

# BEDROOM 4

Upvc double glazed window, wardrobe and radiator.