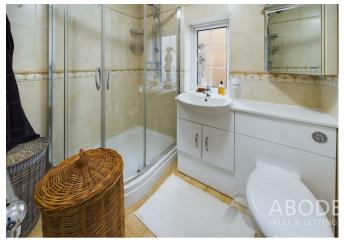

# **BATHROOM**

Panel enclosed bath with an electric shower and shower screen, vanity sink unit with wash hand basin and storage under, low flush wc, storage cupboard, chrome ladder style radiator and upvc double glazed window.