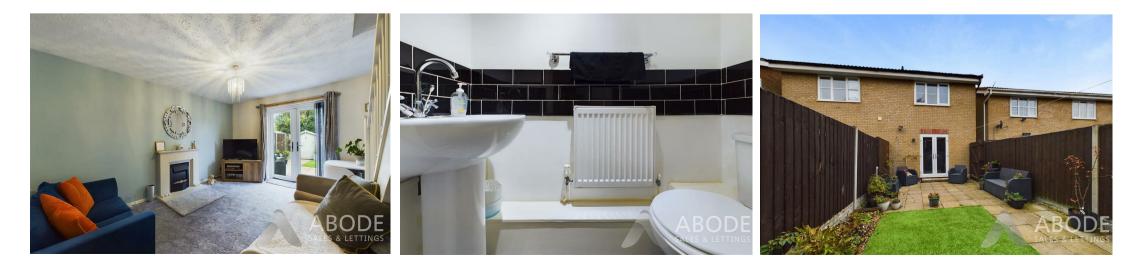

#### LOUNGE

Having a radiator, feature fireplace and French doors to garden. Stairs to upper floor.

## SHOWER ROOM

6'4" x 6'0" (I.93 x I.83)

8'I" x I2'7" (2.46 x 3.84)

With a three piece suite comprising; wash hand basin with mixer tap and vanity unit, low level WC, double shower with glass sliding door and gravity shower over, tiled splash backs, heated ladder towel rail and a double glazed UPVC window to the side elevation.

56 Silkstone Close, Swadlincote, DEII 9PE

Offers Over £190,000

\*\*\* OPEN DAY - SATURDAY 30TH NOVEMBER BETWEEN IOAM AND I2PM \*\*SOUTH FACING GARDEN\*\* An immaculate two bedroom semi-detached property situated within a cul-de-saq location. The property benefits from a double width driveway, two double bedrooms and a private south facing low maintenance rear garden. The accommodation in brief comprises to the ground floor: Entrance hall, kitchen and living room. The first floor offers two double bedroom and a fitted shower room. The outside of the property to the front elevation has a double width driveway leading to the front entrance which has an outside store adjacent that benefits from double electric socket. The rear elevation offers a low maintenance south facing garden, shed with power, all of which is enclosed via timber fencing.