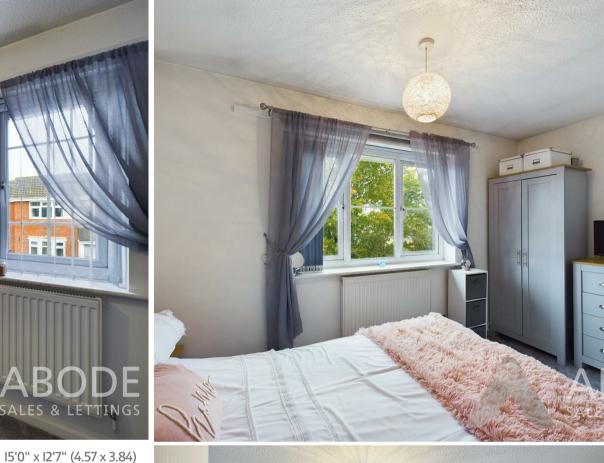

#### LOUNGE

Having a radiator, feature fireplace and French doors to garden. Stairs to upper floor.

# BEDROOM ONE

8'I'' x I2'7'' (2.46 x 3.84)

With central heating radiator and windows to front elevation.

BEDROOM TWO

With central heating radiator, window to rear and fitted cupboard.