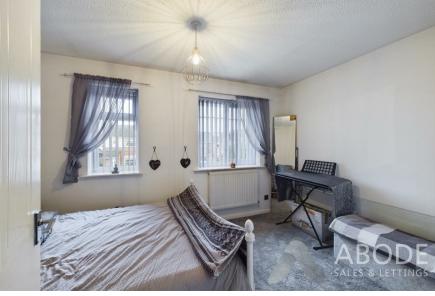

# BEDROOM ONE

8'I'' x I2'7'' (2.46 x 3.84)

With central heating radiator and windows to front elevation.

BEDROOM TWO

With central heating radiator, window to rear and fitted cupboard.