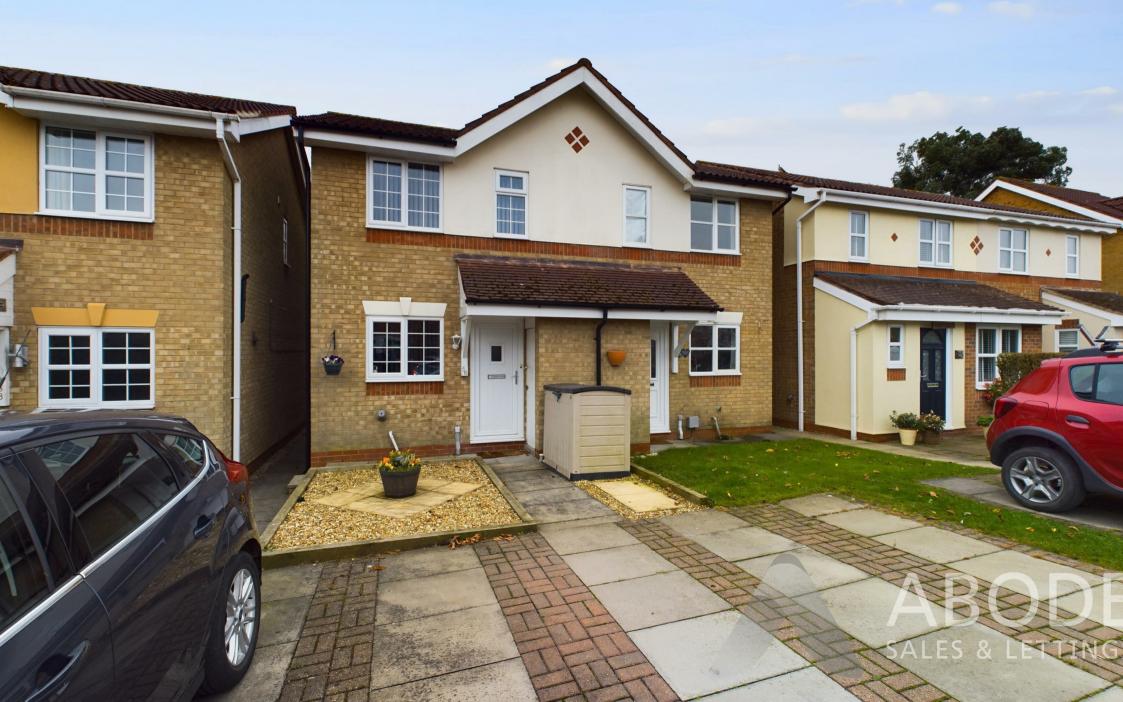

56 Silkstone Close, Swadlincote, DEII 9PE

Offers Over £190,000

\*\*\* OPEN DAY - SATURDAY 30TH NOVEMBER BETWEEN IOAM AND I2PM \*\*SOUTH FACING GARDEN\*\* An immaculate two bedroom semi-detached property situated within a cul-de-saq location. The property benefits from a double width driveway, two double bedrooms and a private south facing low maintenance rear garden. The accommodation in brief comprises to the ground floor: Entrance hall, kitchen and living room. The first floor offers two double bedroom and a fitted shower room. The outside of the property to the front elevation has a double width driveway leading to the front entrance which has an outside store adjacent that benefits from double electric socket. The rear elevation offers a low maintenance south facing garden, shed with power, all of which is enclosed via timber fencing.

#### SUMMARY

\*\*SOUTH FACING GARDEN\*\* An immaculate two bedroom semi-detached property situated within a cul-de-saq location. The property benefits from a double width driveway, two double bedrooms and a private south facing low maintenance rear garden. The accommodation in brief comprises to the ground floor: Entrance hall, kitchen and living room. The first floor offers two double bedroom and a fitted shower room. The outside of the property to the front elevation has a double width driveway leading to the front entrance which has an outside store adjacent that benefits from double electric socket. The rear elevation offers a low maintenance south facing garden, shed with power, all of which is enclosed via timber fencing.