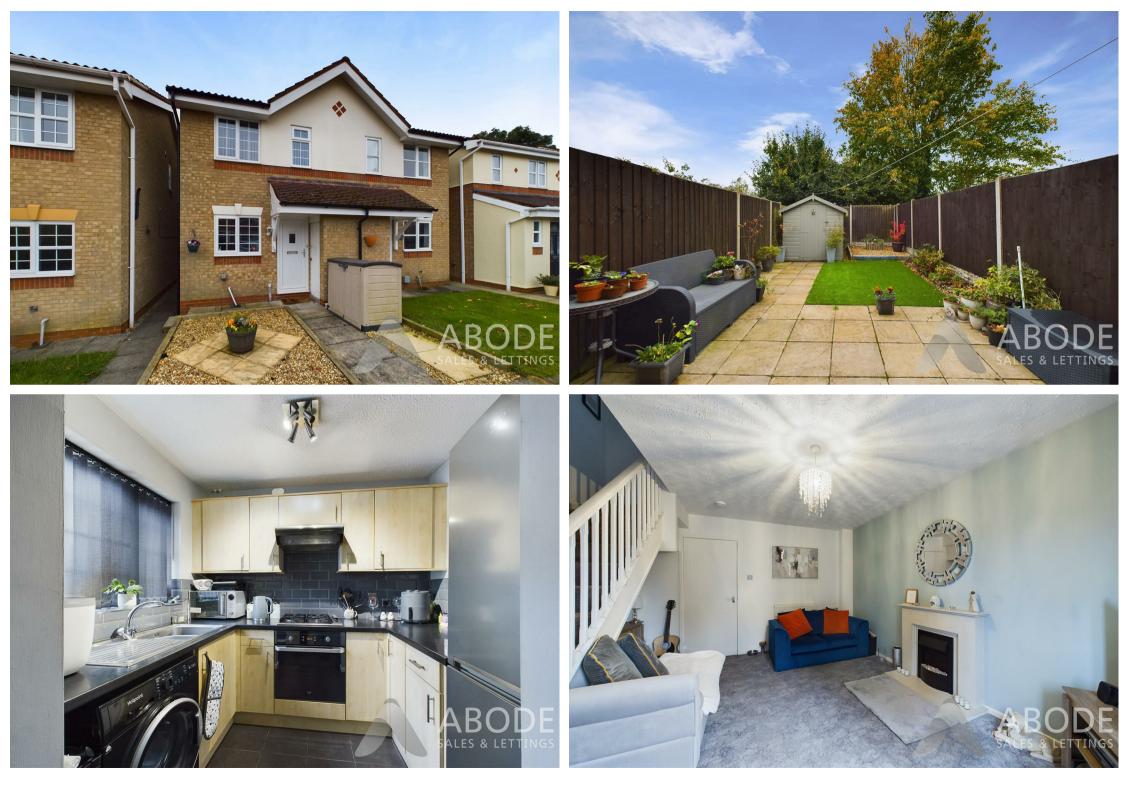

56 Silkstone Close, Swadlincote, DEII 9PE

Offers Over £190,000

\*\*\* OPEN DAY - SATURDAY 30TH NOVEMBER BETWEEN IOAM AND I2PM \*\*SOUTH FACING GARDEN\*\* An immaculate two bedroom semi-detached property situated within a cul-de-saq location. The property benefits from a double width driveway, two double bedrooms and a private south facing low maintenance rear garden. The accommodation in brief comprises to the ground floor: Entrance hall, kitchen and living room. The first floor offers two double bedroom and a fitted shower room. The outside of the property to the front elevation has a double width driveway leading to the front entrance which has an outside store adjacent that benefits from double electric socket. The rear elevation offers a low maintenance south facing garden, shed with power, all of which is enclosed via timber fencing.

#### SUMMARY

\*\*SOUTH FACING GARDEN\*\* An immaculate two bedroom semi-detached property situated within a cul-de-saq location. The property benefits from a double width driveway, two double bedrooms and a private south facing low maintenance rear garden. The accommodation in brief comprises to the ground floor: Entrance hall, kitchen and living room. The first floor offers two double bedroom and a fitted shower room. The outside of the property to the front elevation has a double width driveway leading to the front entrance which has an outside store adjacent that benefits from double electric socket. The rear elevation offers a low maintenance south facing garden, shed with power, all of which is enclosed via timber fencing.

## KITCHEN

8'I" x 6'6" (2.46 x I.98)

With double glazed window to front, wall and base units, roll edge work surfaces and tiled splash-backs, inset sink and drainer with mixer tap, inset oven, hob and extractor hood. Space for fridge/freezer and washing machine.

#### LOUNGE

Having a radiator, feature fireplace and French doors to garden. Stairs to upper floor.