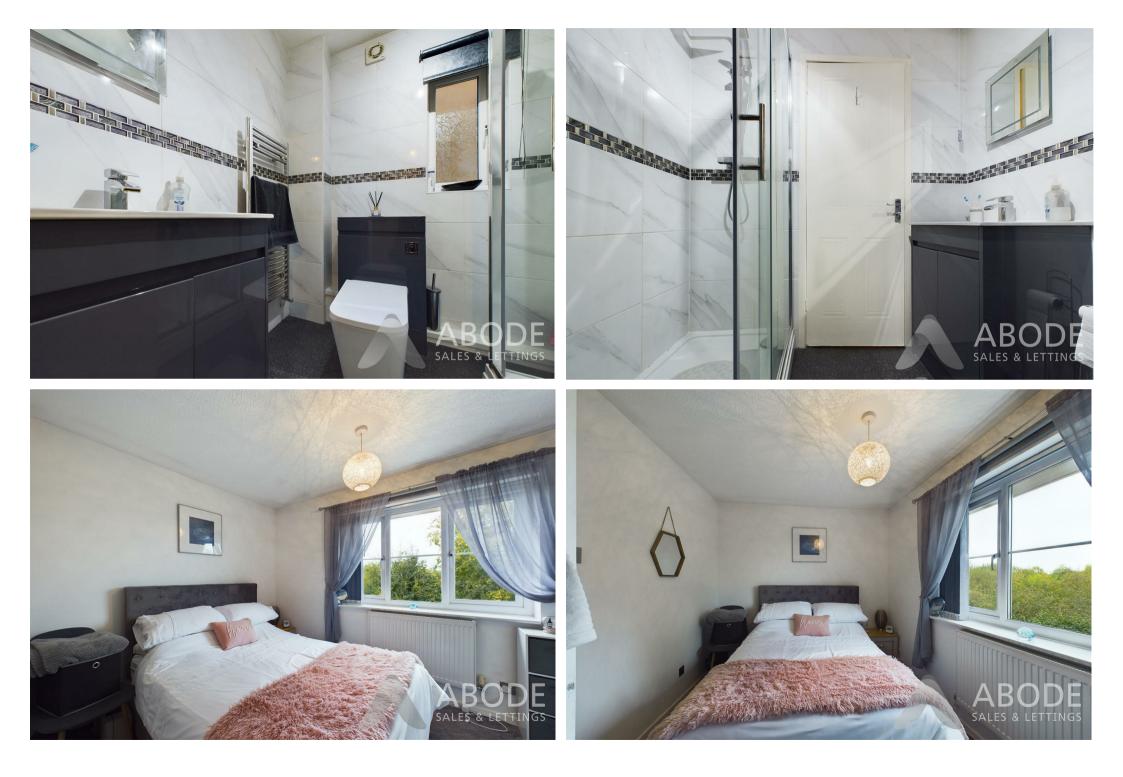

# BEDROOM ONE

8'I'' x I2'7'' (2.46 x 3.84)

With central heating radiator and windows to front elevation.

BEDROOM TWO

With central heating radiator, window to rear and fitted cupboard.

## SHOWER ROOM

6'4" x 6'0" (I.93 x I.83)

8'I" x I2'7" (2.46 x 3.84)

With a three piece suite comprising; wash hand basin with mixer tap and vanity unit, low level WC, double shower with glass sliding door and gravity shower over, tiled splash backs, heated ladder towel rail and a double glazed UPVC window to the side elevation.