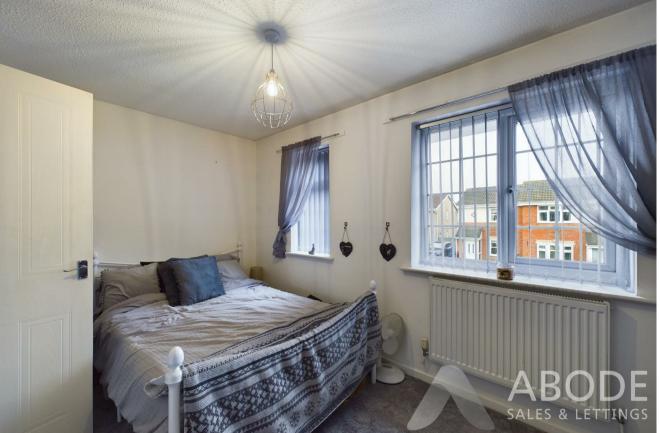

# BEDROOM ONE

8'I'' x I2'7'' (2.46 x 3.84)

With central heating radiator and windows to front elevation.

BEDROOM TWO

With central heating radiator, window to rear and fitted cupboard.