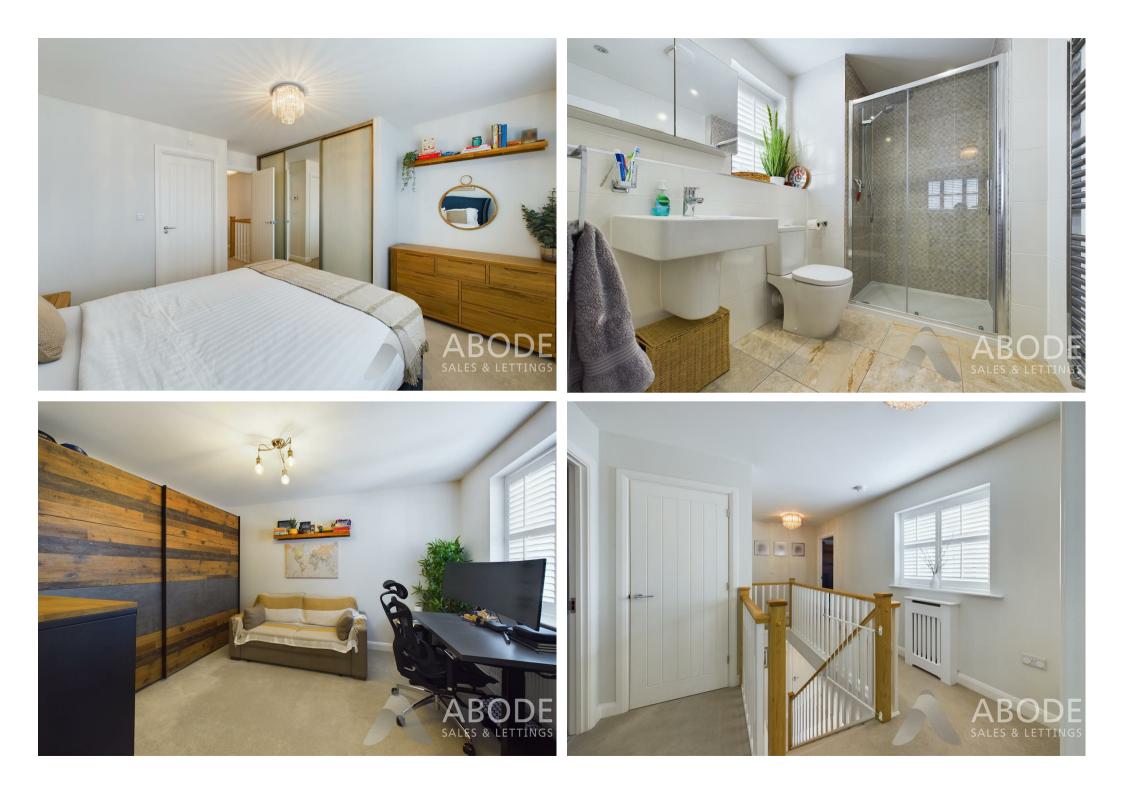

#### First Floor

The first-floor accommodation is accessed via a lightfilled landing, which includes a built-in storage cupboard. The master bedroom benefits from an en-suite shower room and fitted wardrobes, providing ample storage space. The three additional double bedrooms are generously proportioned, offering flexibility for family members or guests. The family bathroom, which is also accessible from the second bedroom, features a bath, a stand-alone shower, and is elegantly finished with Porcelanosa wall and floor tiling.