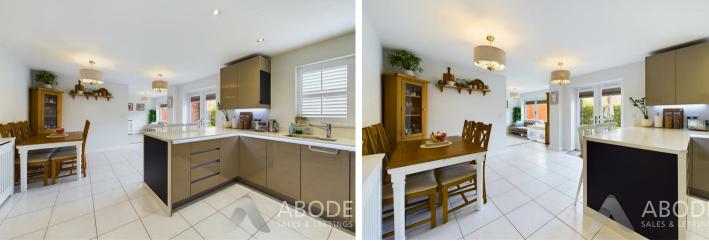

#### **Ground Floor**

The ground floor comprises a welcoming entrance hallway, with under stairs storage and doors leading to the spacious open-plan kitchen diner and living area. The British-designed Hatt kitchen is fitted with high-quality integrated appliances and extends across the width of the house, providing a light and airy atmosphere with bifolding doors overlooking the rear garden. A practical utility room with space for white goods and rear garden access is located adjacent to the kitchen. The living room, situated to the left of the hallway, offers a more relaxed, family space, while a formal study / play room is positioned on the right. A WC/cloaks completes the ground floor layout.