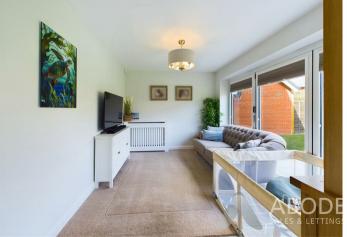

#### **Ground Floor**

The ground floor comprises a welcoming entrance hallway, with under stairs storage and doors leading to the spacious open-plan kitchen diner and living area. The British-designed Hatt kitchen is fitted with high-quality integrated appliances and extends across the width of the house, providing a light and airy atmosphere with bifolding doors overlooking the rear garden. A practical utility room with space for white goods and rear garden access is located adjacent to the kitchen. The living room, situated to the left of the hallway, offers a more relaxed, family space, while a formal study / play room is positioned on the right. A WC/cloaks completes the ground floor layout.