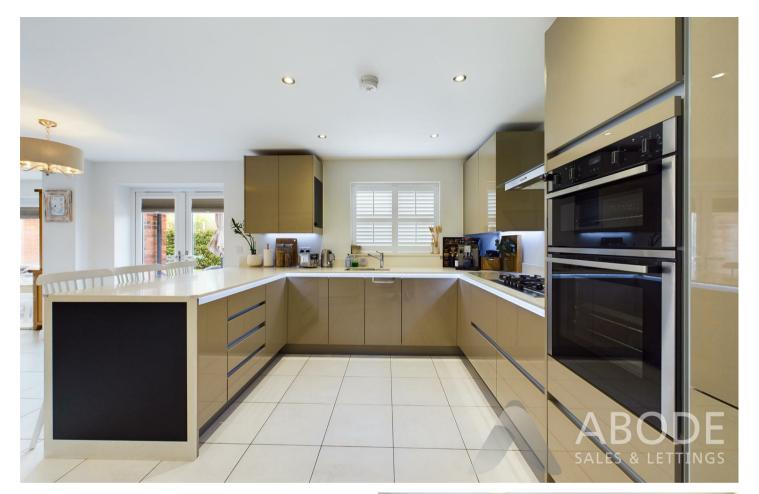

#### **Ground Floor**

The ground floor comprises a welcoming entrance hallway, with under stairs storage and doors leading to the spacious open-plan kitchen diner and living area. The British-designed Hatt kitchen is fitted with high-quality integrated appliances and extends across the width of the house, providing a light and airy atmosphere with bifolding doors overlooking the rear garden. A practical utility room with space for white goods and rear garden access is located adjacent to the kitchen. The living room, situated to the left of the hallway, offers a more relaxed, family space, while a formal study / play room is positioned on the right. A WC/cloaks completes the ground floor layout.