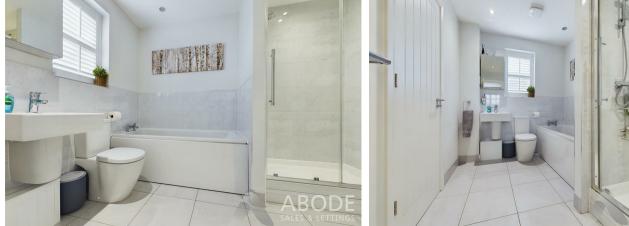

#### First Floor

The first-floor accommodation is accessed via a lightfilled landing, which includes a built-in storage cupboard. The master bedroom benefits from an en-suite shower room and fitted wardrobes, providing ample storage space. The three additional double bedrooms are generously proportioned, offering flexibility for family members or guests. The family bathroom, which is also accessible from the second bedroom, features a bath, a stand-alone shower, and is elegantly finished with Porcelanosa wall and floor tiling.