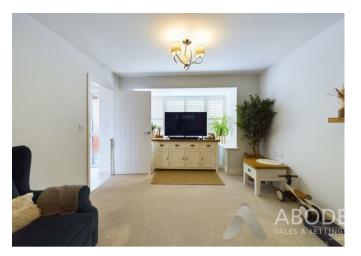

#### **Ground Floor**

The ground floor comprises a welcoming entrance hallway, with under stairs storage and doors leading to the spacious open-plan kitchen diner and living area. The British-designed Hatt kitchen is fitted with high-quality integrated appliances and extends across the width of the house, providing a light and airy atmosphere with bifolding doors overlooking the rear garden. A practical utility room with space for white goods and rear garden access is located adjacent to the kitchen. The living room, situated to the left of the hallway, offers a more relaxed, family space, while a formal study / play room is positioned on the right. A WC/cloaks completes the ground floor layout.