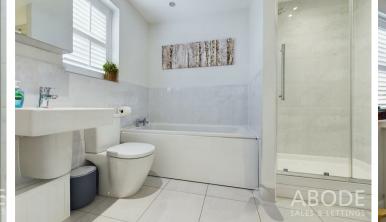

#### First Floor

The first-floor accommodation is accessed via a lightfilled landing, which includes a built-in storage cupboard. The master bedroom benefits from an en-suite shower room and fitted wardrobes, providing ample storage space. The three additional double bedrooms are generously proportioned, offering flexibility for family members or guests. The family bathroom, which is also accessible from the second bedroom, features a bath, a stand-alone shower, and is elegantly finished with Porcelanosa wall and floor tiling.