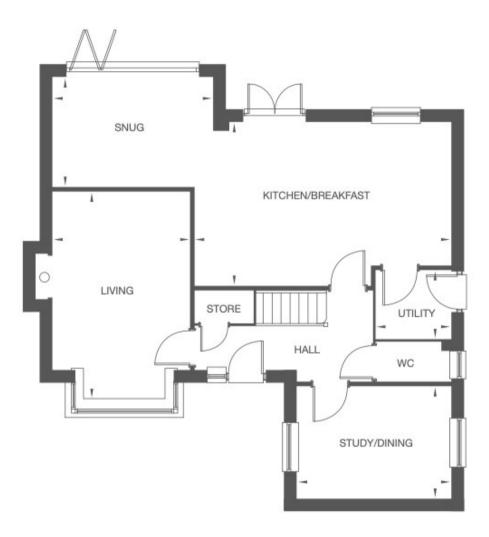

#### **Ground Floor**

The ground floor comprises a welcoming entrance hallway, with under stairs storage and doors leading to the spacious open-plan kitchen diner and living area. The British-designed Hatt kitchen is fitted with high-quality integrated appliances and extends across the width of the house, providing a light and airy atmosphere with bifolding doors overlooking the rear garden. A practical utility room with space for white goods and rear garden access is located adjacent to the kitchen. The living room, situated to the left of the hallway, offers a more relaxed, family space, while a formal study / play room is positioned on the right. A WC/cloaks completes the ground floor layout.