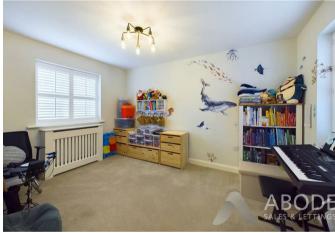

#### **Ground Floor**

The ground floor comprises a welcoming entrance hallway, with under stairs storage and doors leading to the spacious open-plan kitchen diner and living area. The British-designed Hatt kitchen is fitted with high-quality integrated appliances and extends across the width of the house, providing a light and airy atmosphere with bifolding doors overlooking the rear garden. A practical utility room with space for white goods and rear garden access is located adjacent to the kitchen. The living room, situated to the left of the hallway, offers a more relaxed, family space, while a formal study / play room is positioned on the right. A WC/cloaks completes the ground floor layout.