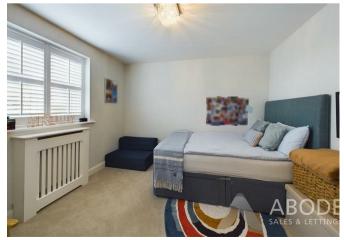

#### First Floor

The first-floor accommodation is accessed via a lightfilled landing, which includes a built-in storage cupboard. The master bedroom benefits from an en-suite shower room and fitted wardrobes, providing ample storage space. The three additional double bedrooms are generously proportioned, offering flexibility for family members or guests. The family bathroom, which is also accessible from the second bedroom, features a bath, a stand-alone shower, and is elegantly finished with Porcelanosa wall and floor tiling.