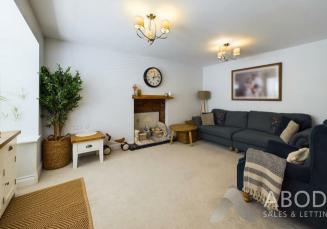

#### **Ground Floor**

The ground floor comprises a welcoming entrance hallway, with under stairs storage and doors leading to the spacious open-plan kitchen diner and living area. The British-designed Hatt kitchen is fitted with high-quality integrated appliances and extends across the width of the house, providing a light and airy atmosphere with bifolding doors overlooking the rear garden. A practical utility room with space for white goods and rear garden access is located adjacent to the kitchen. The living room, situated to the left of the hallway, offers a more relaxed, family space, while a formal study / play room is positioned on the right. A WC/cloaks completes the ground floor layout.