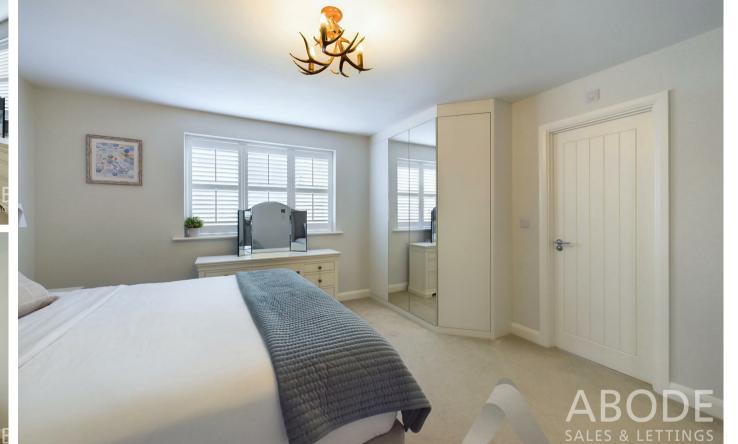

#### First Floor

The first-floor accommodation is accessed via a lightfilled landing, which includes a built-in storage cupboard. The master bedroom benefits from an en-suite shower room and fitted wardrobes, providing ample storage space. The three additional double bedrooms are generously proportioned, offering flexibility for family members or guests. The family bathroom, which is also accessible from the second bedroom, features a bath, a stand-alone shower, and is elegantly finished with Porcelanosa wall and floor tiling.