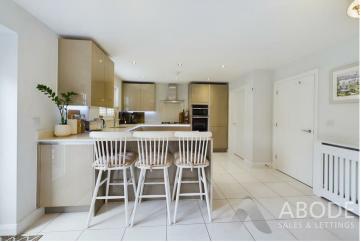

#### **Ground Floor**

The ground floor comprises a welcoming entrance hallway, with under stairs storage and doors leading to the spacious open-plan kitchen diner and living area. The British-designed Hatt kitchen is fitted with high-quality integrated appliances and extends across the width of the house, providing a light and airy atmosphere with bifolding doors overlooking the rear garden. A practical utility room with space for white goods and rear garden access is located adjacent to the kitchen. The living room, situated to the left of the hallway, offers a more relaxed, family space, while a formal study / play room is positioned on the right. A WC/cloaks completes the ground floor layout.