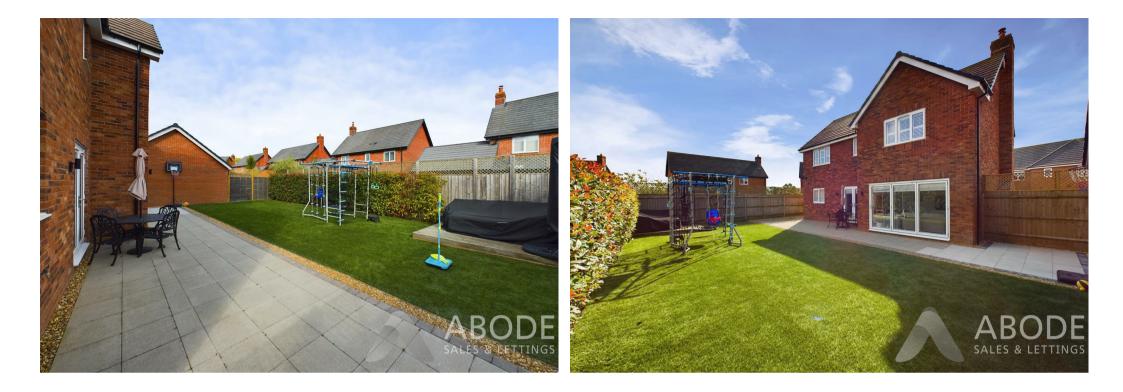

### Outside

The property sits on a well-maintained plot, with the front elevation featuring a block-paved driveway leading to a double detached garage equipped with an EV charger. A landscaped fore garden, with a selection of shrubs, enhances the property's kerb appeal. A side gate provides access to both the side entrance of the garage and the rear garden. The rear garden has been beautifully landscaped, featuring high-quality artificial lawn and an extended patio area, perfect for outdoor seating and entertaining. The entire garden is enclosed by timber fencing, offering privacy and a safe space for family enjoyment.