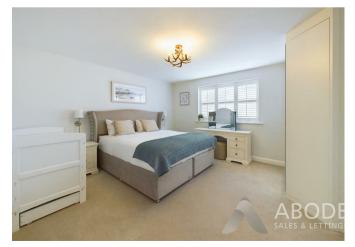

#### First Floor

The first-floor accommodation is accessed via a lightfilled landing, which includes a built-in storage cupboard. The master bedroom benefits from an en-suite shower room and fitted wardrobes, providing ample storage space. The three additional double bedrooms are generously proportioned, offering flexibility for family members or guests. The family bathroom, which is also accessible from the second bedroom, features a bath, a stand-alone shower, and is elegantly finished with Porcelanosa wall and floor tiling.