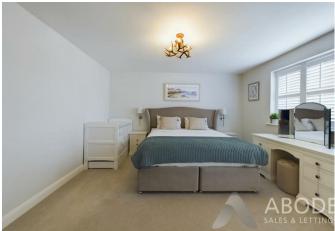

#### First Floor

The first-floor accommodation is accessed via a lightfilled landing, which includes a built-in storage cupboard. The master bedroom benefits from an en-suite shower room and fitted wardrobes, providing ample storage space. The three additional double bedrooms are generously proportioned, offering flexibility for family members or guests. The family bathroom, which is also accessible from the second bedroom, features a bath, a stand-alone shower, and is elegantly finished with Porcelanosa wall and floor tiling.