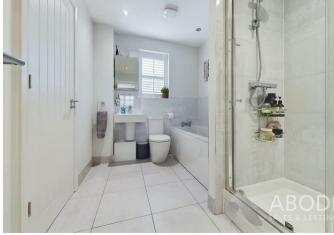

#### First Floor

The first-floor accommodation is accessed via a lightfilled landing, which includes a built-in storage cupboard. The master bedroom benefits from an en-suite shower room and fitted wardrobes, providing ample storage space. The three additional double bedrooms are generously proportioned, offering flexibility for family members or guests. The family bathroom, which is also accessible from the second bedroom, features a bath, a stand-alone shower, and is elegantly finished with Porcelanosa wall and floor tiling.