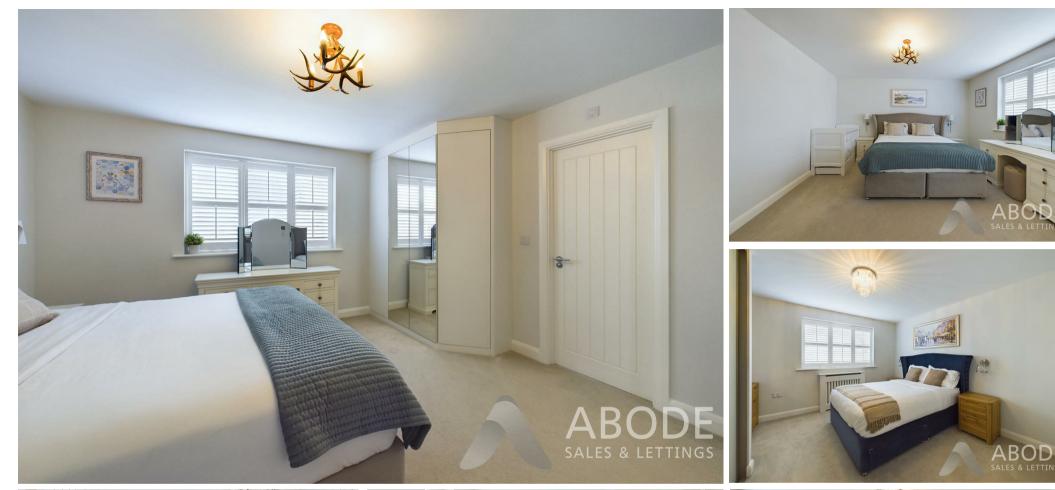

#### First Floor

The first-floor accommodation is accessed via a lightfilled landing, which includes a built-in storage cupboard. The master bedroom benefits from an en-suite shower room and fitted wardrobes, providing ample storage space. The three additional double bedrooms are generously proportioned, offering flexibility for family members or guests. The family bathroom, which is also accessible from the second bedroom, features a bath, a stand-alone shower, and is elegantly finished with Porcelanosa wall and floor tiling.