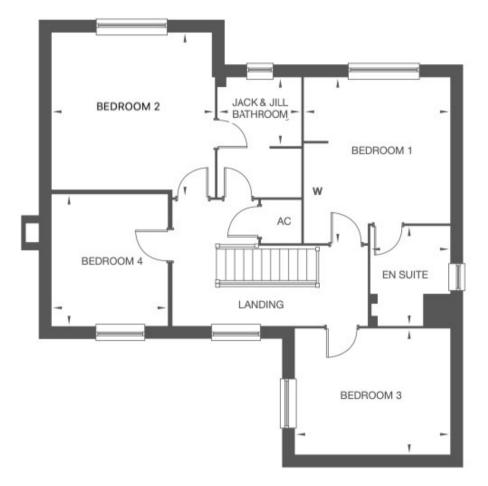

#### First Floor

The first-floor accommodation is accessed via a lightfilled landing, which includes a built-in storage cupboard. The master bedroom benefits from an en-suite shower room and fitted wardrobes, providing ample storage space. The three additional double bedrooms are generously proportioned, offering flexibility for family members or guests. The family bathroom, which is also accessible from the second bedroom, features a bath, a stand-alone shower, and is elegantly finished with Porcelanosa wall and floor tiling.