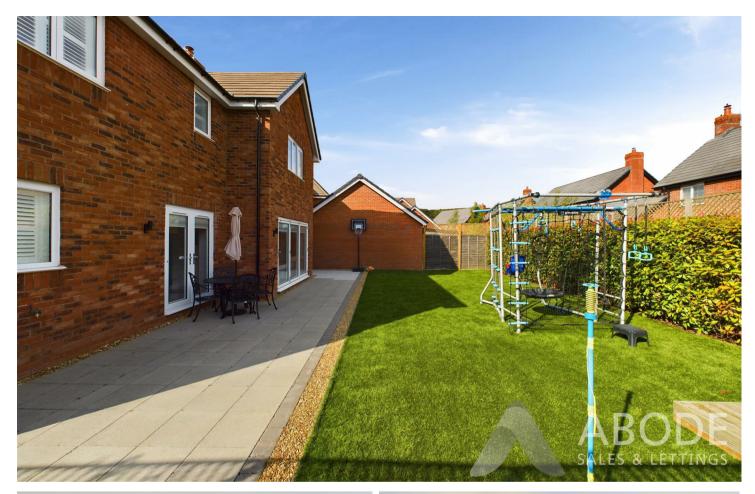

### Outside

The property sits on a well-maintained plot, with the front elevation featuring a block-paved driveway leading to a double detached garage equipped with an EV charger. A landscaped fore garden, with a selection of shrubs, enhances the property's kerb appeal. A side gate provides access to both the side entrance of the garage and the rear garden. The rear garden has been beautifully landscaped, featuring high-quality artificial lawn and an extended patio area, perfect for outdoor seating and entertaining. The entire garden is enclosed by timber fencing, offering privacy and a safe space for family enjoyment.