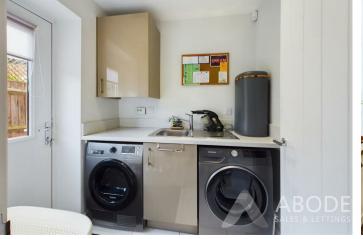

#### **Ground Floor**

The ground floor comprises a welcoming entrance hallway, with under stairs storage and doors leading to the spacious open-plan kitchen diner and living area. The British-designed Hatt kitchen is fitted with high-quality integrated appliances and extends across the width of the house, providing a light and airy atmosphere with bifolding doors overlooking the rear garden. A practical utility room with space for white goods and rear garden access is located adjacent to the kitchen. The living room, situated to the left of the hallway, offers a more relaxed, family space, while a formal study / play room is positioned on the right. A WC/cloaks completes the ground floor layout.