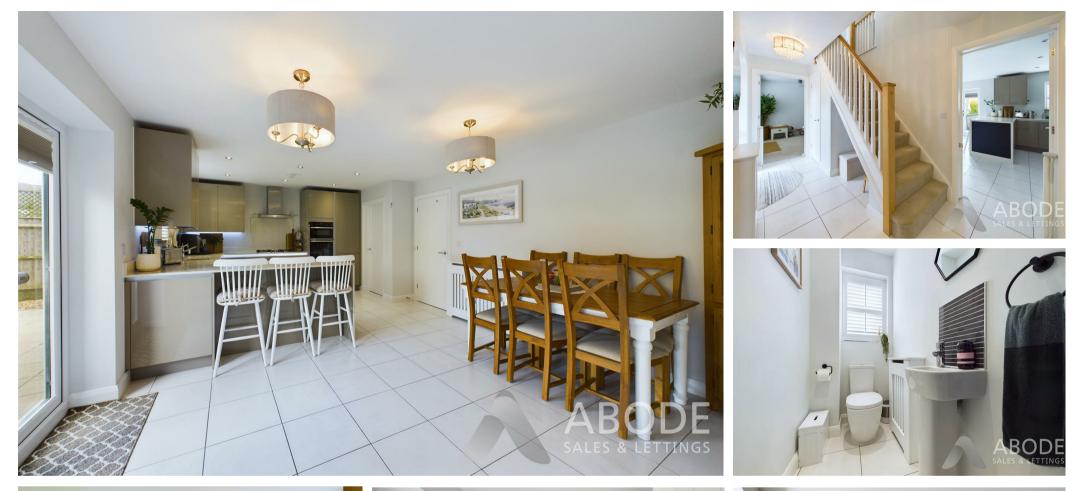

#### **Ground Floor**

The ground floor comprises a welcoming entrance hallway, with under stairs storage and doors leading to the spacious open-plan kitchen diner and living area. The British-designed Hatt kitchen is fitted with high-quality integrated appliances and extends across the width of the house, providing a light and airy atmosphere with bifolding doors overlooking the rear garden. A practical utility room with space for white goods and rear garden access is located adjacent to the kitchen. The living room, situated to the left of the hallway, offers a more relaxed, family space, while a formal study / play room is positioned on the right. A WC/cloaks completes the ground floor layout.

#### First Floor

The first-floor accommodation is accessed via a lightfilled landing, which includes a built-in storage cupboard. The master bedroom benefits from an en-suite shower room and fitted wardrobes, providing ample storage space. The three additional double bedrooms are generously proportioned, offering flexibility for family members or guests. The family bathroom, which is also accessible from the second bedroom, features a bath, a stand-alone shower, and is elegantly finished with Porcelanosa wall and floor tiling.