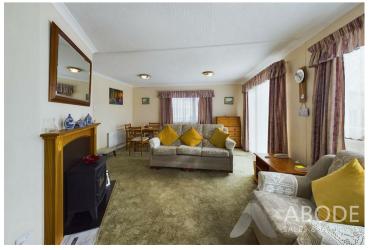

The highlight of the home is undoubtedly the spacious lounge/diner. This inviting area features windows to both the front and side elevations, enhancing the bright and airy atmosphere. A door from the lounge leads out to a lovely balcony, perfect for relaxing.