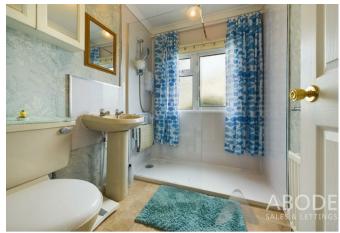

## Accommodation

Upon entering through a welcoming double-glazed door, you are greeted by an entrance hallway that provides access to all key areas of the home. The two double bedrooms, positioned at the rear of the property, feature double-glazed windows that fill the spaces with natural light. The shower room is equipped with a three-piece suite, ensuring convenience and comfort.