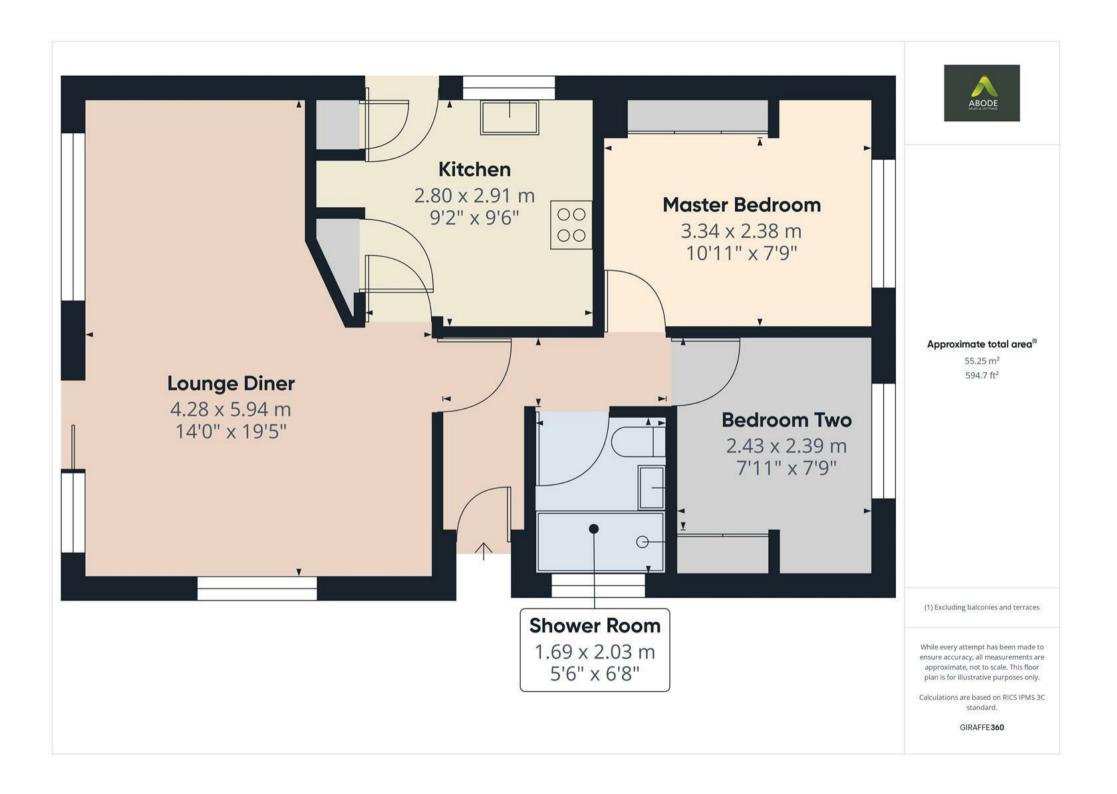

## Accommodation

Upon entering through a welcoming double-glazed door, you are greeted by an entrance hallway that provides access to all key areas of the home. The two double bedrooms, positioned at the rear of the property, feature double-glazed windows that fill the spaces with natural light. The shower room is equipped with a three-piece suite, ensuring convenience and comfort.

The fitted kitchen offers a selection of matching base units, a sink with a mixer tap, four ring gas hob, electric oven and a double-glazed window overlooking the side elevation. A double-glazed side access door leads to further outdoor space and built-in storage provides additional practicality.

The highlight of the home is undoubtedly the spacious lounge/diner. This inviting area features windows to both the front and side elevations, enhancing the bright and airy atmosphere. A door from the lounge leads out to a lovely balcony, perfect for relaxing.