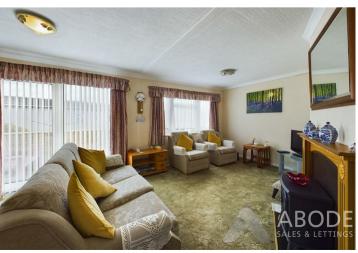

The highlight of the home is undoubtedly the spacious lounge/diner. This inviting area features windows to both the front and side elevations, enhancing the bright and airy atmosphere. A door from the lounge leads out to a lovely balcony, perfect for relaxing.