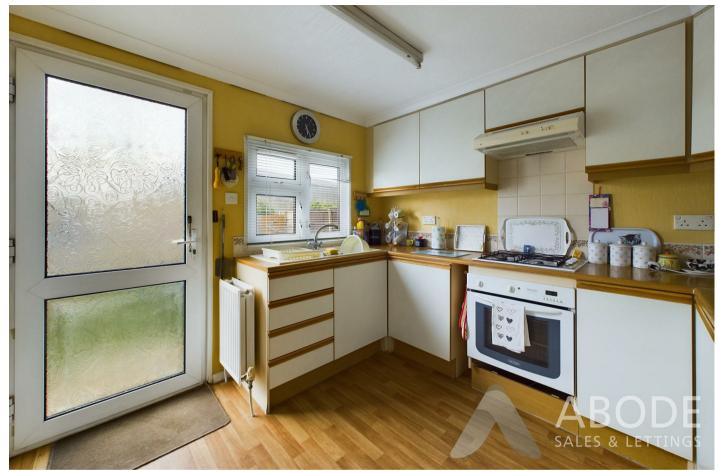

The fitted kitchen offers a selection of matching base units, a sink with a mixer tap, four ring gas hob, electric oven and a double-glazed window overlooking the side elevation. A double-glazed side access door leads to further outdoor space and built-in storage provides additional practicality.