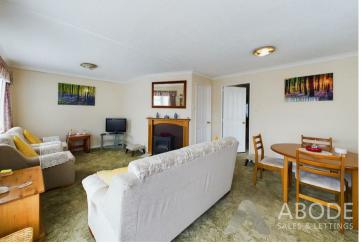

The highlight of the home is undoubtedly the spacious lounge/diner. This inviting area features windows to both the front and side elevations, enhancing the bright and airy atmosphere. A door from the lounge leads out to a lovely balcony, perfect for relaxing.