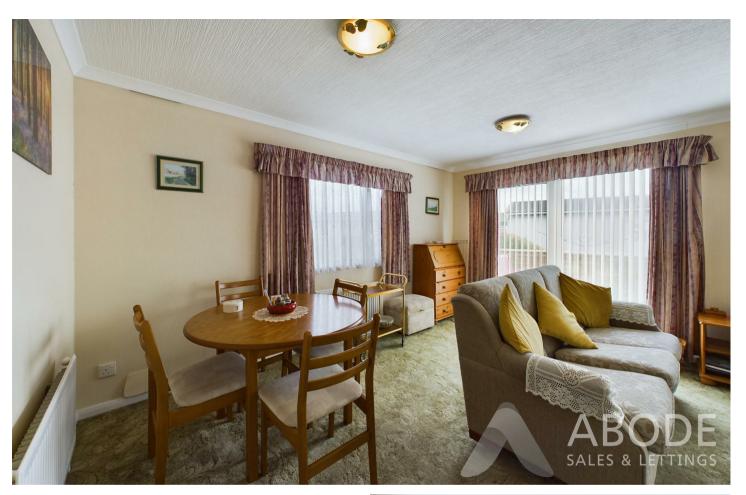

The highlight of the home is undoubtedly the spacious lounge/diner. This inviting area features windows to both the front and side elevations, enhancing the bright and airy atmosphere. A door from the lounge leads out to a lovely balcony, perfect for relaxing.