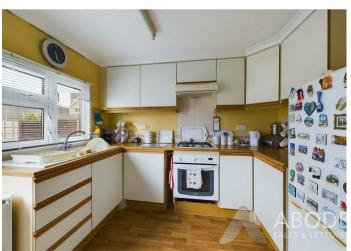

The fitted kitchen offers a selection of matching base units, a sink with a mixer tap, four ring gas hob, electric oven and a double-glazed window overlooking the side elevation. A double-glazed side access door leads to further outdoor space and built-in storage provides additional practicality.