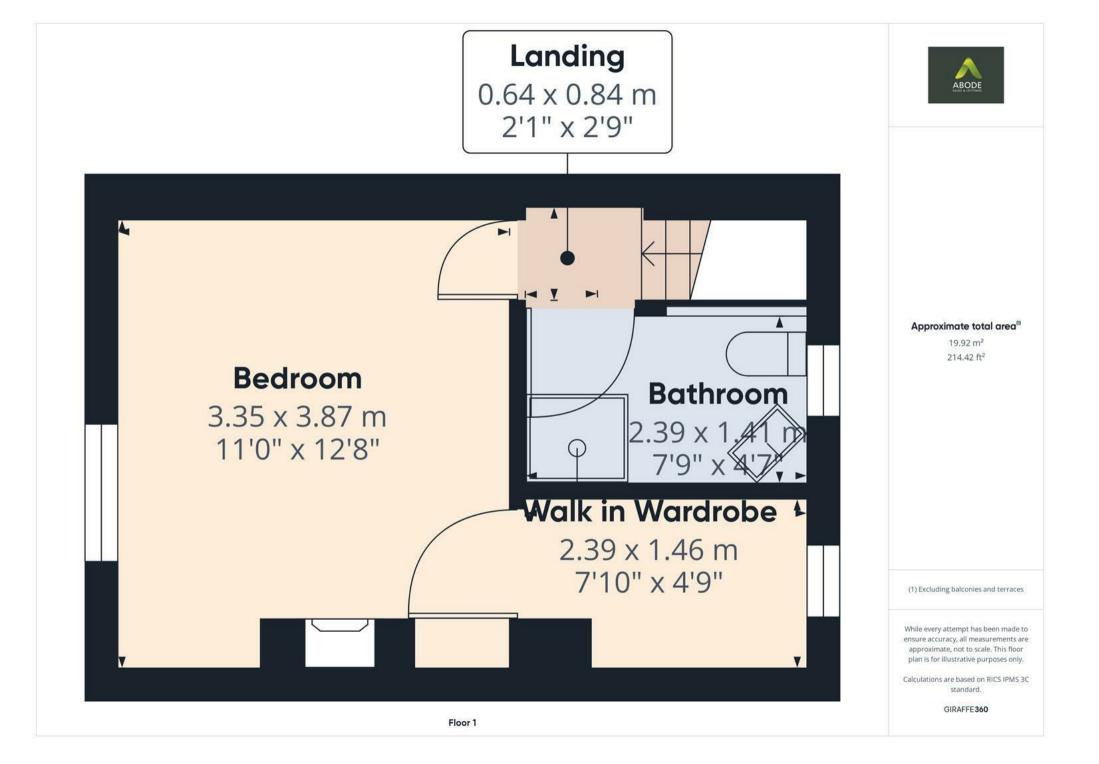

### SHOWER ROOM

Enclosed shower, low flush wc, wash hand basin, radiator, upvc double glazed window.

#### **BEDROOM I**

Upvc double glazed window to the front with views over the countryside, radiator. Door to the dressing room and a pull down ladder to the converted loft.

# DRESSING ROOM

Upvc double glazed window, central heating boiler.

These particulars, whilst believed to be accurate are set out as a general outline only for guidance and do not constitute any part of an offer or contract. Intending purchasers should not rely on them as statements of representation of fact, but must satisfy themselves by inspection or otherwise as to their accuracy. No person in this firms employment has the authority to make or give any representation or warranty in respect of the property.