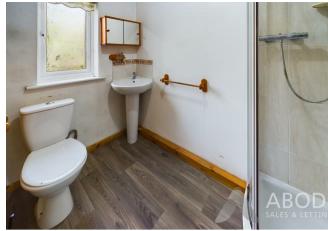

### SHOWER ROOM

Enclosed shower, low flush wc, wash hand basin, radiator, upvc double glazed window.