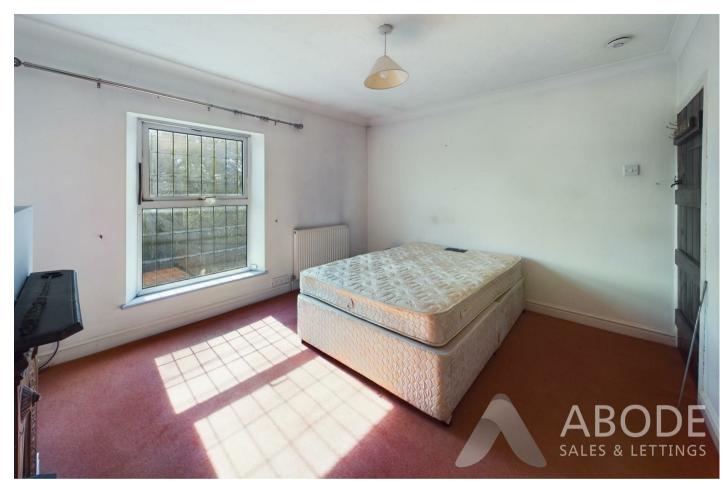

#### **BEDROOM I**

Upvc double glazed window to the front with views over the countryside, radiator. Door to the dressing room and a pull down ladder to the converted loft.