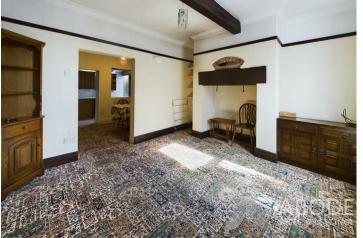

## LOUNGE

Upvc double glazed window to the front, radiator and open through to the dining room.

## DINING ROOM

Feature original cast iron stove, radiator, open to the kitchen and a door to the stairs.