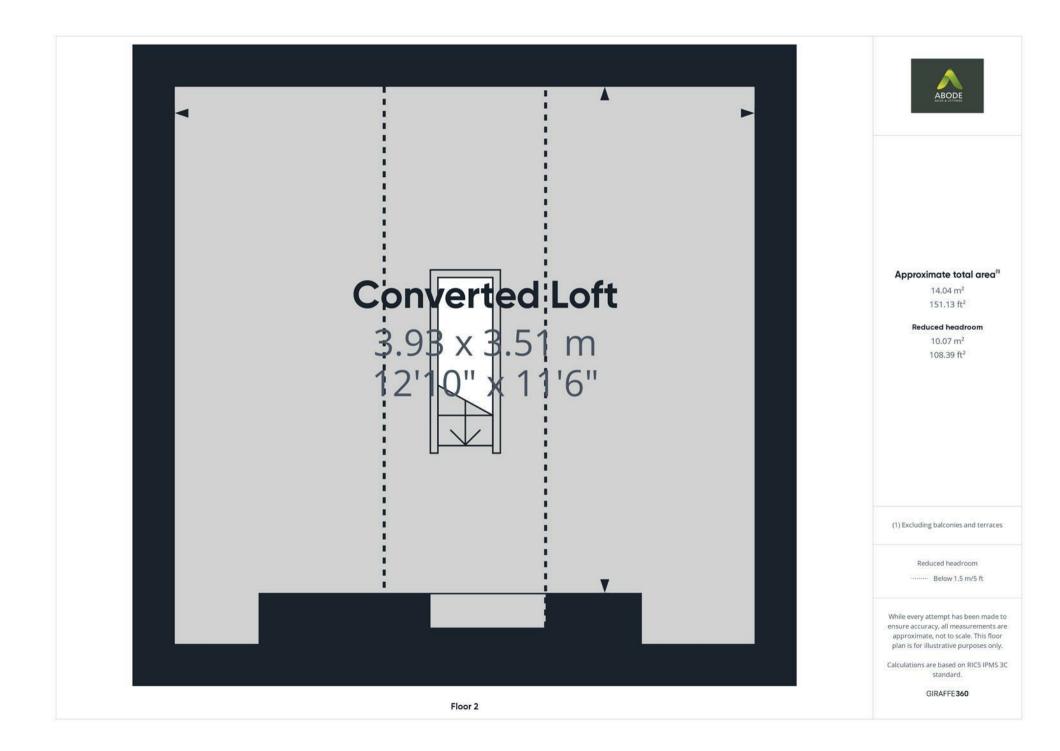

#### **BEDROOM I**

Upvc double glazed window to the front with views over the countryside, radiator. Door to the dressing room and a pull down ladder to the converted loft.