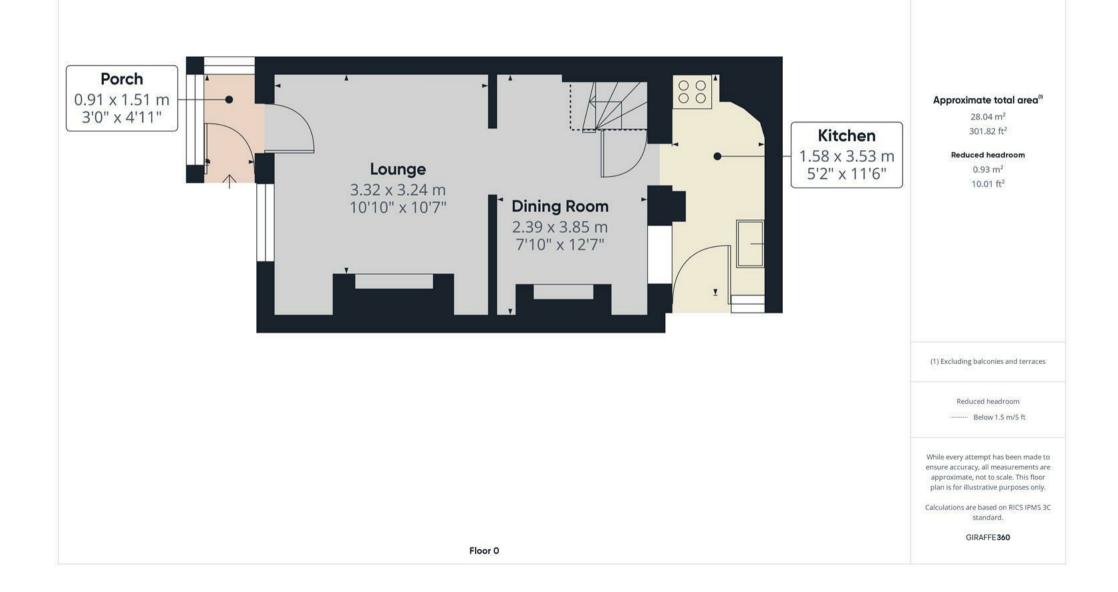

# PORCH

Entrance door into the porch with windows and a door to the lounge.

## LOUNGE

Upvc double glazed window to the front, radiator and open through to the dining room.

## DINING ROOM

Feature original cast iron stove, radiator, open to the kitchen and a door to the stairs.

## KITCHEN

Fitted units with work surfaces and a sink and drainer unit. Appliance spaces, door to the outside and 2 sky light windows.

FIRST FLOOR LANDING