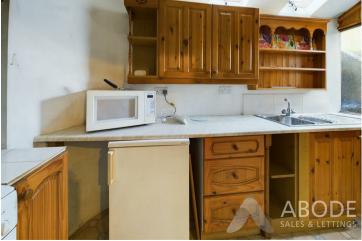

## KITCHEN

Fitted units with work surfaces and a sink and drainer unit. Appliance spaces, door to the outside and 2 sky light windows.

FIRST FLOOR LANDING