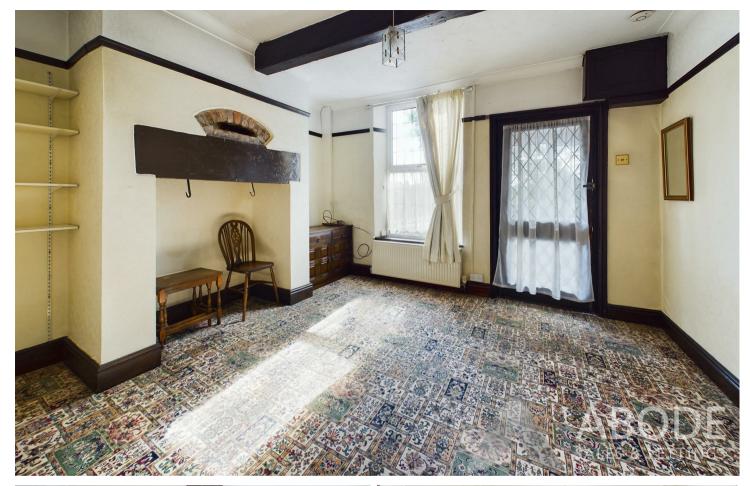

## LOUNGE

Upvc double glazed window to the front, radiator and open through to the dining room.

## DINING ROOM

Feature original cast iron stove, radiator, open to the kitchen and a door to the stairs.