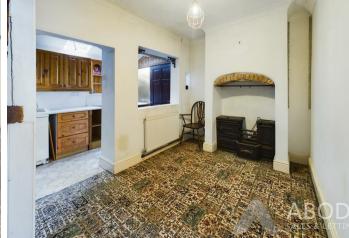

## KITCHEN

Fitted units with work surfaces and a sink and drainer unit. Appliance spaces, door to the outside and 2 sky light windows.

FIRST FLOOR LANDING