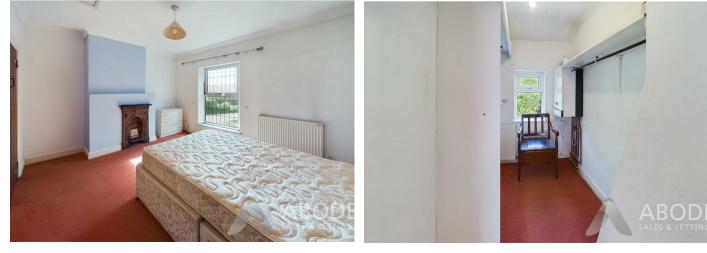

#### **BEDROOM I**

Upvc double glazed window to the front with views over the countryside, radiator. Door to the dressing room and a pull down ladder to the converted loft.

# DRESSING ROOM

Upvc double glazed window, central heating boiler.

These particulars, whilst believed to be accurate are set out as a general outline only for guidance and do not constitute any part of an offer or contract. Intending purchasers should not rely on them as statements of representation of fact, but must satisfy themselves by inspection or otherwise as to their accuracy. No person in this firms employment has the authority to make or give any representation or warranty in respect of the property.