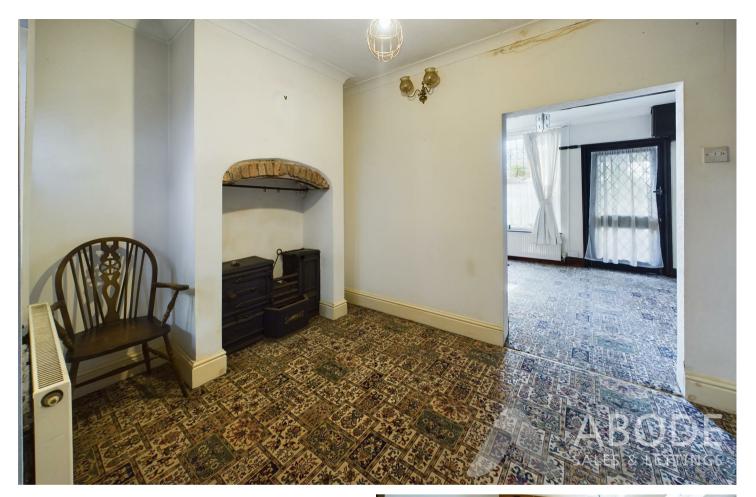

## LOUNGE

Upvc double glazed window to the front, radiator and open through to the dining room.

## DINING ROOM

Feature original cast iron stove, radiator, open to the kitchen and a door to the stairs.