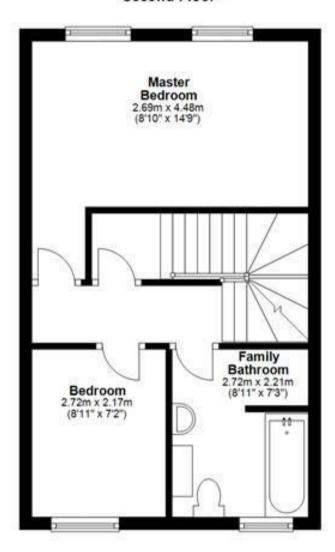

## Church Hill Street, Winshill, DEI5 0HR Asking Price £170,000



https://www.abodemidlands.co.uk



Spanning four storeys, this 3-bedroom mid-townhouse combines practical living spaces with useful amenities. The property features a fitted kitchen and lounge diner on the first floor, an integrated garage with driveway. The second floor houses two bedrooms and a family bathroom, with an additional bedroom and shower located on the top floor. Outside, there's an enclosed rear garden, providing a private space for relaxation. Situated in a popular location, this townhouse is conveniently close to local amenities and transport links, making it ideal for families or professionals seeking a well-placed home.











## **Ground Floor**



## Second Floor



## Third Floor