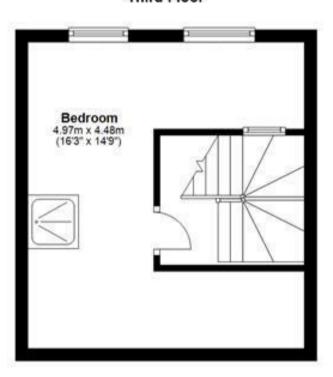

## Third Floor

## Church Hill Street, Winshill, DEI5 0HR Asking Price £170,000

https://www.abodemidlands.co.uk

Spanning four storeys, this 3-bedroom mid-townhouse combines practical living spaces with useful amenities. The property features a fitted kitchen and lounge diner on the first floor, an integrated garage with driveway. The second floor houses two bedrooms and a family bathroom, with an additional bedroom and shower located on the top floor. Outside, there's an enclosed rear garden, providing a private space for relaxation. Situated in a popular location, this townhouse is conveniently close to local amenities and transport links, making it ideal for families or professionals seeking a well-placed home.