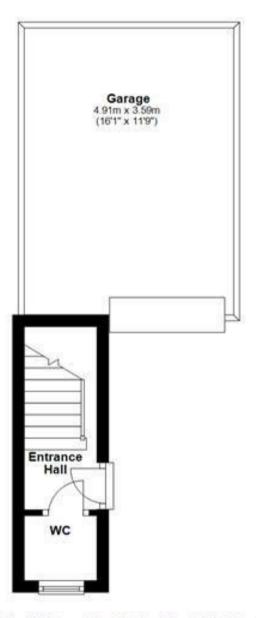

## Church Hill Street, Winshill, DEI5 0HR Asking Price £170,000



https://www.abodemidlands.co.uk



Spanning four storeys, this 3-bedroom mid-townhouse combines practical living spaces with useful amenities. The property features a fitted kitchen and lounge diner on the first floor, an integrated garage with driveway. The second floor houses two bedrooms and a family bathroom, with an additional bedroom and shower located on the top floor. Outside, there's an enclosed rear garden, providing a private space for relaxation. Situated in a popular location, this townhouse is conveniently close to local amenities and transport links, making it ideal for families or professionals seeking a well-placed home.











## **Ground Floor**



## Second Floor



## Third Floor