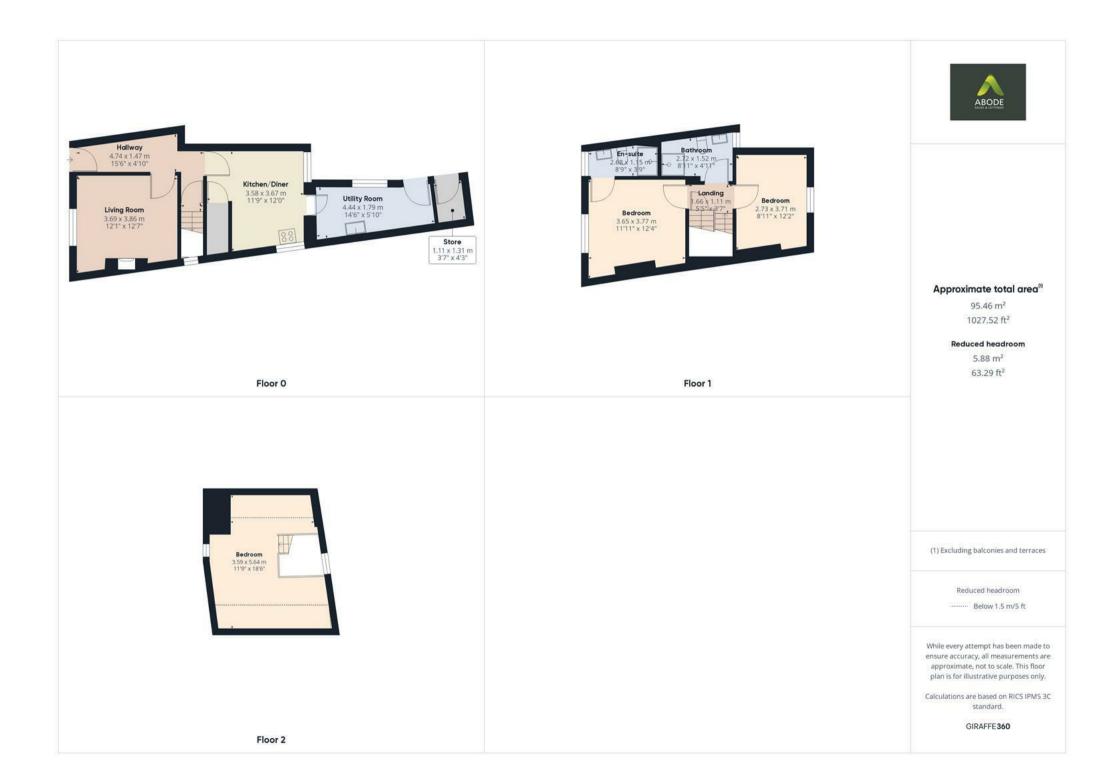

Balance Street, Staffordshire, STI4 8JE Offers Around £249,950

https://www.abodemidlands.co.uk

Discover charm and convenience in this delightful character home, ideally located within walking distance to Uttoxeter town centre. This traditional property offers spacious living across three floors, featuring an inviting entrance hall with Minton flooring, cozy lounge, and a dining kitchen with utility room. Upstairs, find two bedrooms, including a master with en-suite, and a family bathroom and finally on the second floor where a further bedroom awaits.

# Groud Floor:

# Hallway

With an oak style composite front entry door leading into, original Minton style flooring throughout, central heating radiator, dado rail, staircase rising to the first floor landing, smoke alarm and internal glass panel door entries lead to:

# Living Room

With a UPVC double glazed window to the front elevation with built-in shutter blinds, gas feature fireplace with a granite half, TV aerial point, picture rail, telephone point and central heating radiator.

# Kitchen/Diner

With a UPVC double glazed window to rear elevation and a frosted double glazed unit to the side elevation, the kitchen/diner features a range of matching base and eye level storage cupboards, drawers and display cabinet units, tiled flooring throughout, central heating radiator, a four ring stainless steel gas hob,/grill, space for further freestanding white goods, useful pantry cupboard, Internal door lead to:

## Utility Room

With UPVC double glazed window to the side elevation, featuring a range of matching base and eye-level storage cupboards and drawers with granite preparation work surfaces, plumbing and freestanding space white goods, stainless steel sink drainer with mixer tap and central heating radiator.

## First Floor

#### Landing

With smoke alarm, glass panel door leads to a staircase rising to the second floor, further panel doors lead to:

#### Bathroom

With UPVC double glazed frosted glass window to the rear elevation, featuring a three-piece shower room suite comprising of low level WC, wash hand basin with chrome tap fittings and tiled splashback, corner shower cubicle with waterfall shower head and tiling to both floor and wall coverings and Milano Windsor central heating radiator.

#### Bedroom One

With a UPVC double glazed window to the front elevation with shutter blinds, feature fireplace, central heating radiator, internal door leading to:

## En-suite

With a UPVC double glazed frosted glass window to the front elevation, featuring a three-piece shower room suite comprising of low level WC, pedestal wash hand basin with tiled splashback, double shower cubicle with waterfall showerhead and complementary tiling to wall coverings and chrome heated towel radiator.

# Second Floor

# Bedroom Two

With a UPVC double glazed frosted glass window to the rear elevation with built-in shutter blinds, central heating radiator and feature fireplace.

# Bedroom Three

With 2x UPVC double glazed windows to both side elevations, access to loft space via loft hatch, exposed timbers, two central heating radiators and eaves storage.