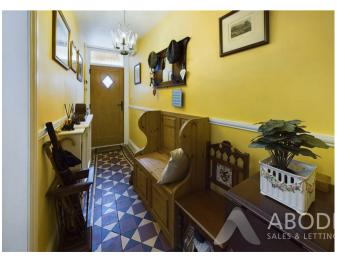

# Hallway

With an oak style composite front entry door leading into, original Minton style flooring throughout, central heating radiator, dado rail, staircase rising to the first floor landing, smoke alarm and internal glass panel door entries lead to: