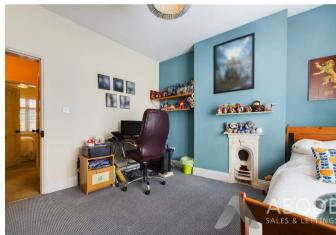

# Bedroom Two

With a UPVC double glazed frosted glass window to the rear elevation with built-in shutter blinds, central heating radiator and feature fireplace.