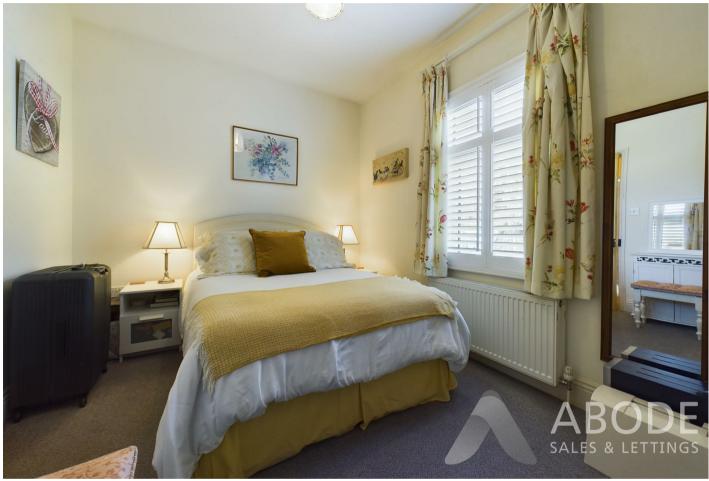

#### Bedroom One

With a UPVC double glazed window to the front elevation with shutter blinds, feature fireplace, central heating radiator, internal door leading to: