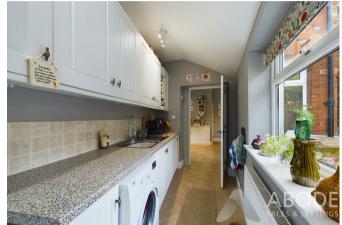

# Kitchen/Diner

With a UPVC double glazed window to rear elevation and a frosted double glazed unit to the side elevation, the kitchen/diner features a range of matching base and eye level storage cupboards, drawers and display cabinet units, tiled flooring throughout, central heating radiator, a four ring stainless steel gas hob,/grill, space for further freestanding white goods, useful pantry cupboard, Internal door lead to:

## Utility Room

With UPVC double glazed window to the side elevation, featuring a range of matching base and eye-level storage cupboards and drawers with granite preparation work surfaces, plumbing and freestanding space white goods, stainless steel sink drainer with mixer tap and central heating radiator.