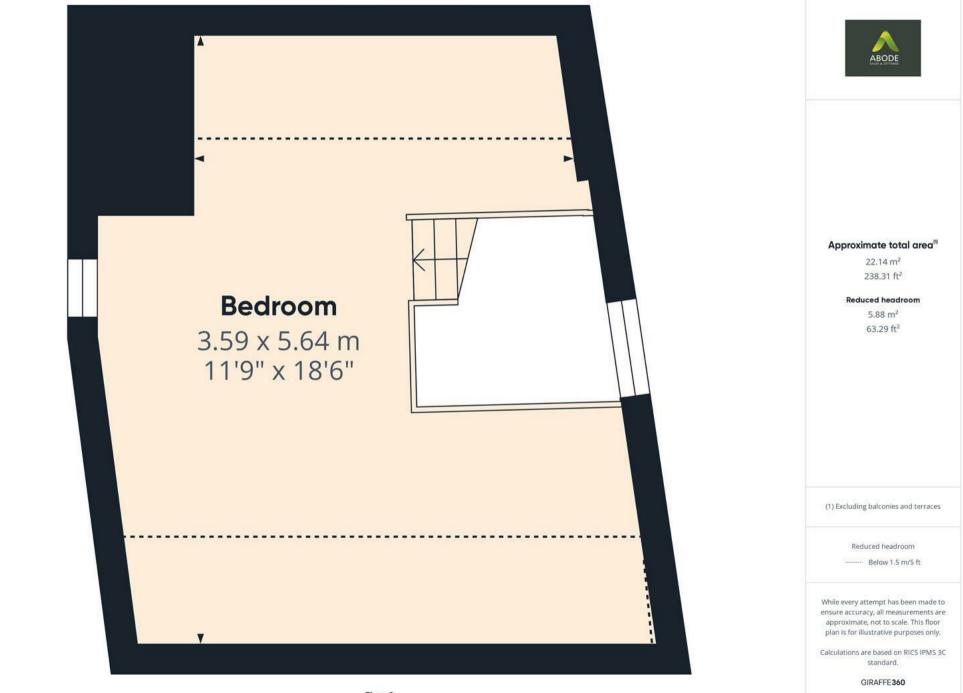

# Bedroom Three

With 2x UPVC double glazed windows to both side elevations, access to loft space via loft hatch, exposed timbers, two central heating radiators and eaves storage.