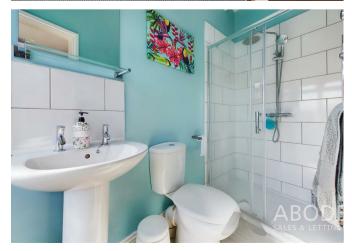

#### Bathroom

With UPVC double glazed frosted glass window to the rear elevation, featuring a three-piece shower room suite comprising of low level WC, wash hand basin with chrome tap fittings and tiled splashback, corner shower cubicle with waterfall shower head and tiling to both floor and wall coverings and Milano Windsor central heating radiator.

## En-suite

With a UPVC double glazed frosted glass window to the front elevation, featuring a three-piece shower room suite comprising of low level WC, pedestal wash hand basin with tiled splashback, double shower cubicle with waterfall showerhead and complementary tiling to wall coverings and chrome heated towel radiator.