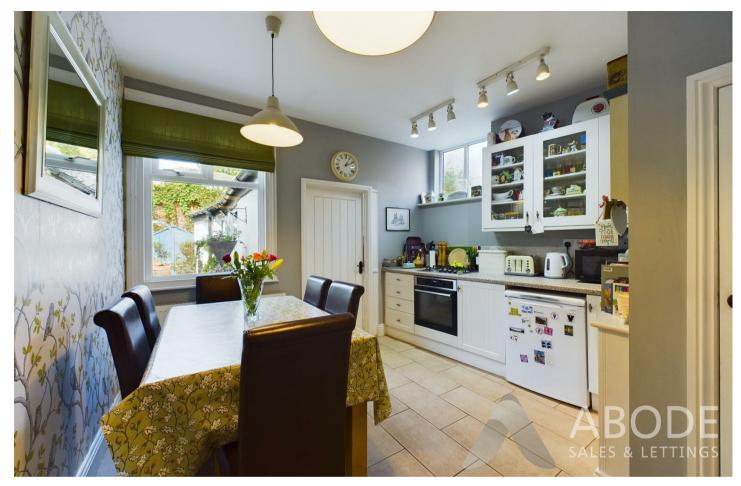

# Kitchen/Diner

With a UPVC double glazed window to rear elevation and a frosted double glazed unit to the side elevation, the kitchen/diner features a range of matching base and eye level storage cupboards, drawers and display cabinet units, tiled flooring throughout, central heating radiator, a four ring stainless steel gas hob,/grill, space for further freestanding white goods, useful pantry cupboard, Internal door lead to:

## Utility Room

With UPVC double glazed window to the side elevation, featuring a range of matching base and eye-level storage cupboards and drawers with granite preparation work surfaces, plumbing and freestanding space white goods, stainless steel sink drainer with mixer tap and central heating radiator.