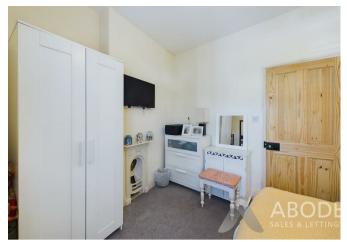

# Bedroom Three

With 2x UPVC double glazed windows to both side elevations, access to loft space via loft hatch, exposed timbers, two central heating radiators and eaves storage.