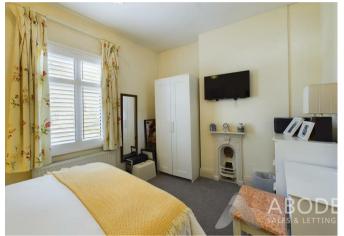

#### Bedroom One

With a UPVC double glazed window to the front elevation with shutter blinds, feature fireplace, central heating radiator, internal door leading to: