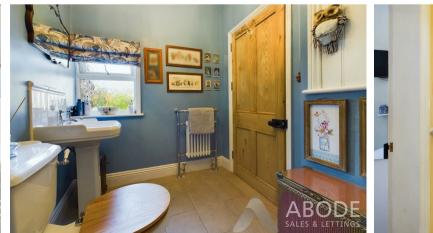

## En-suite

With a UPVC double glazed frosted glass window to the front elevation, featuring a three-piece shower room suite comprising of low level WC, pedestal wash hand basin with tiled splashback, double shower cubicle with waterfall showerhead and complementary tiling to wall coverings and chrome heated towel radiator.