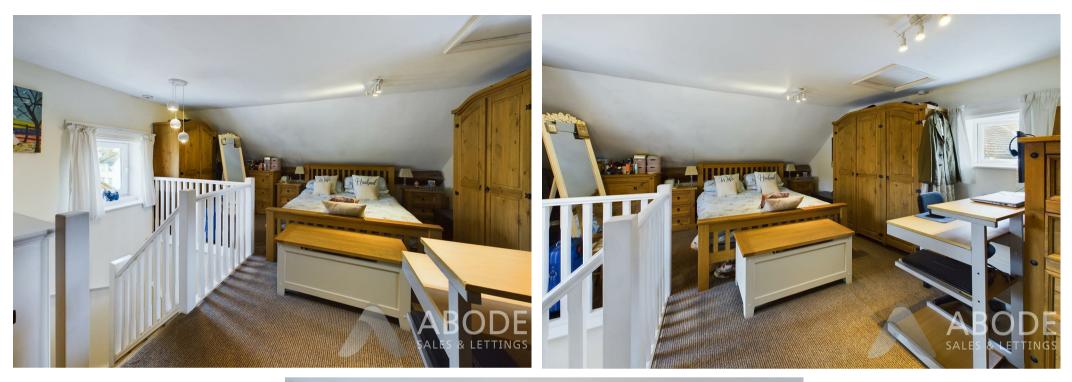

# Bedroom Three

With 2x UPVC double glazed windows to both side elevations, access to loft space via loft hatch, exposed timbers, two central heating radiators and eaves storage.