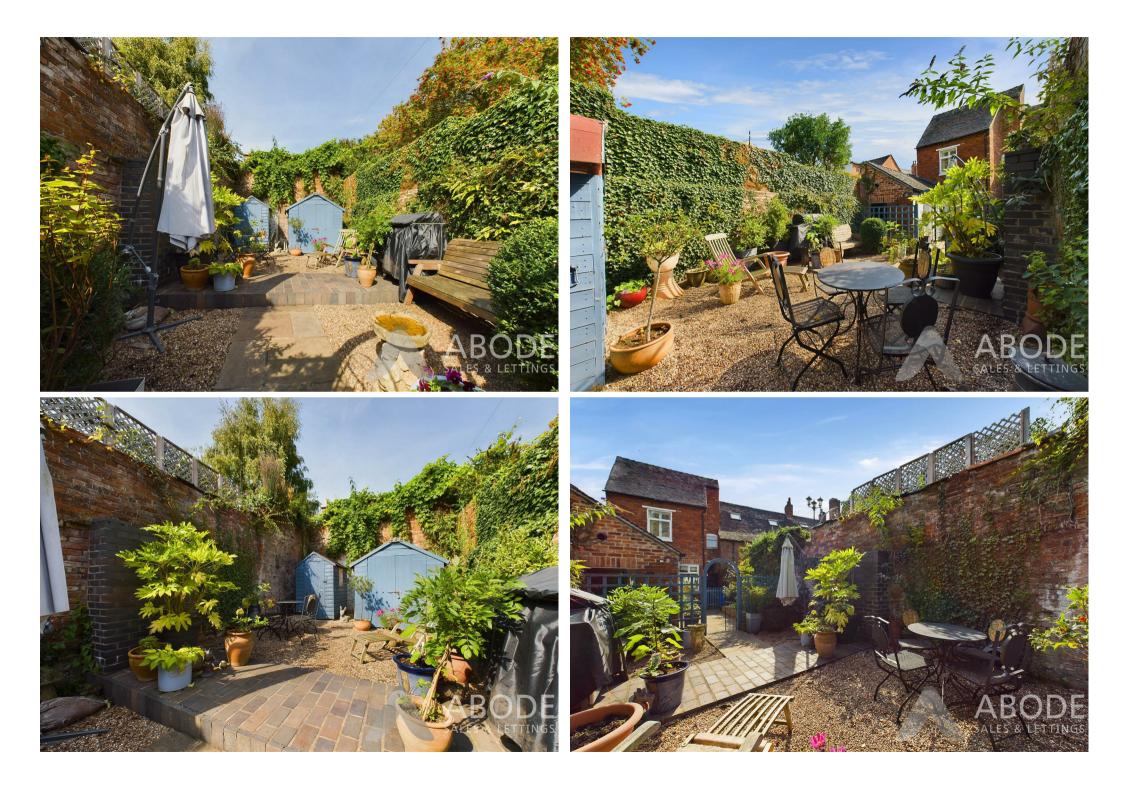

Modern comforts abound with combination gas central heating and UPVC double glazing throughout. Outside, a private walled garden provides a tranquil retreat. With its wealth of period features, prime location within walking distance of amenities, this home presents a rare opportunity. Viewing is highly recommended to appreciate the deceptively spacious and characterful accommodation this property offers.