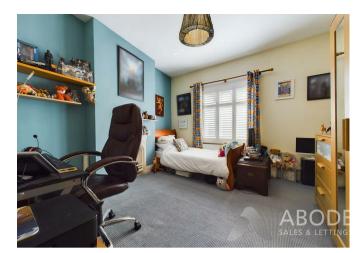

#### Bedroom One

With a UPVC double glazed window to the front elevation with shutter blinds, feature fireplace, central heating radiator, internal door leading to:

# Bedroom Two

With a UPVC double glazed frosted glass window to the rear elevation with built-in shutter blinds, central heating radiator and feature fireplace.