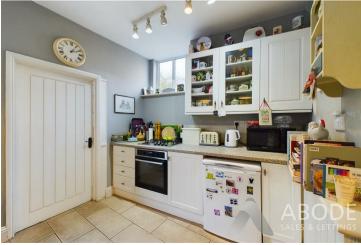

# Kitchen/Diner

With a UPVC double glazed window to rear elevation and a frosted double glazed unit to the side elevation, the kitchen/diner features a range of matching base and eye level storage cupboards, drawers and display cabinet units, tiled flooring throughout, central heating radiator, a four ring stainless steel gas hob,/grill, space for further freestanding white goods, useful pantry cupboard, Internal door lead to:

## Utility Room

With UPVC double glazed window to the side elevation, featuring a range of matching base and eye-level storage cupboards and drawers with granite preparation work surfaces, plumbing and freestanding space white goods, stainless steel sink drainer with mixer tap and central heating radiator.