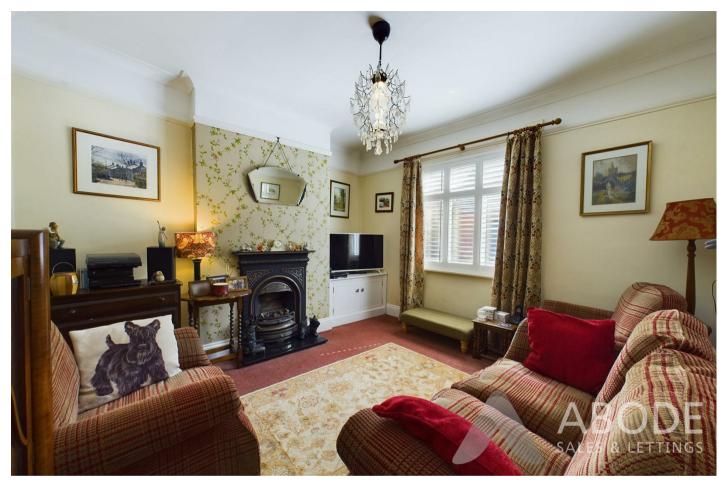

# Living Room

With a UPVC double glazed window to the front elevation with built-in shutter blinds, gas feature fireplace with a granite half, TV aerial point, picture rail, telephone point and central heating radiator.