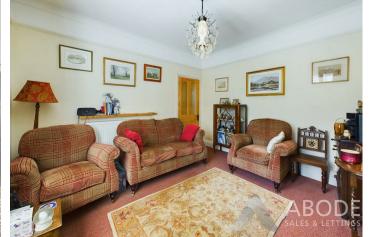

# Living Room

With a UPVC double glazed window to the front elevation with built-in shutter blinds, gas feature fireplace with a granite half, TV aerial point, picture rail, telephone point and central heating radiator.