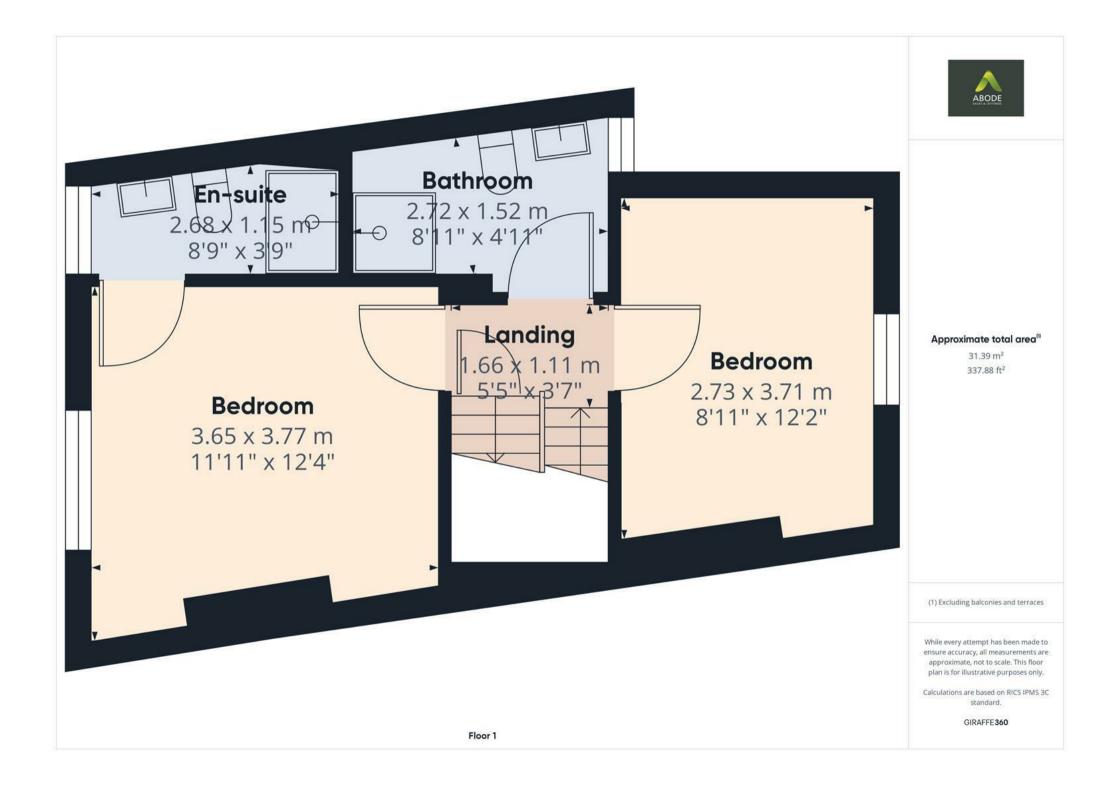

## First Floor

#### Landing

With smoke alarm, glass panel door leads to a staircase rising to the second floor, further panel doors lead to:

#### Bathroom

With UPVC double glazed frosted glass window to the rear elevation, featuring a three-piece shower room suite comprising of low level WC, wash hand basin with chrome tap fittings and tiled splashback, corner shower cubicle with waterfall shower head and tiling to both floor and wall coverings and Milano Windsor central heating radiator.

#### Bedroom One

With a UPVC double glazed window to the front elevation with shutter blinds, feature fireplace, central heating radiator, internal door leading to:

## En-suite

With a UPVC double glazed frosted glass window to the front elevation, featuring a three-piece shower room suite comprising of low level WC, pedestal wash hand basin with tiled splashback, double shower cubicle with waterfall showerhead and complementary tiling to wall coverings and chrome heated towel radiator.