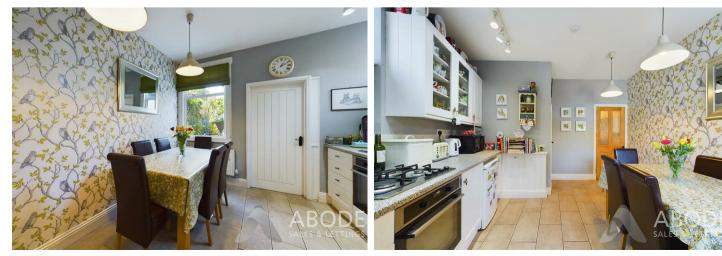

# Kitchen/Diner

With a UPVC double glazed window to rear elevation and a frosted double glazed unit to the side elevation, the kitchen/diner features a range of matching base and eye level storage cupboards, drawers and display cabinet units, tiled flooring throughout, central heating radiator, a four ring stainless steel gas hob,/grill, space for further freestanding white goods, useful pantry cupboard, Internal door lead to:

## Utility Room

With UPVC double glazed window to the side elevation, featuring a range of matching base and eye-level storage cupboards and drawers with granite preparation work surfaces, plumbing and freestanding space white goods, stainless steel sink drainer with mixer tap and central heating radiator.