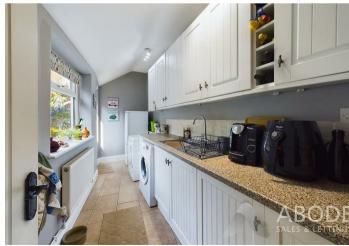

# Kitchen/Diner

With a UPVC double glazed window to rear elevation and a frosted double glazed unit to the side elevation, the kitchen/diner features a range of matching base and eye level storage cupboards, drawers and display cabinet units, tiled flooring throughout, central heating radiator, a four ring stainless steel gas hob,/grill, space for further freestanding white goods, useful pantry cupboard, Internal door lead to:

## Utility Room

With UPVC double glazed window to the side elevation, featuring a range of matching base and eye-level storage cupboards and drawers with granite preparation work surfaces, plumbing and freestanding space white goods, stainless steel sink drainer with mixer tap and central heating radiator.