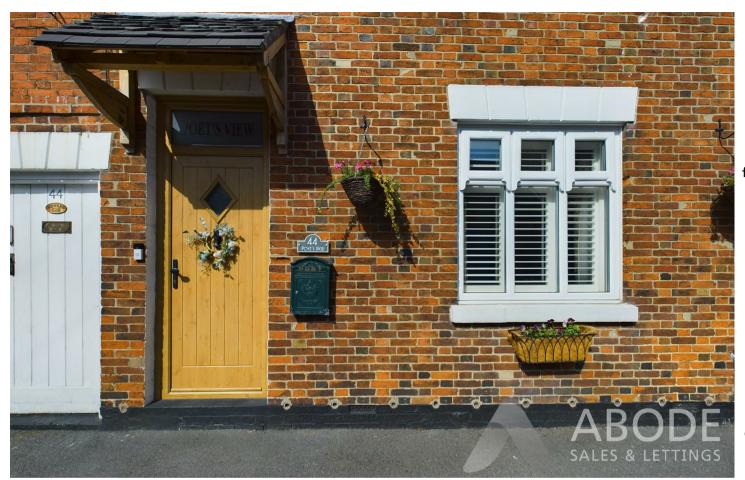

# Hallway

With an oak style composite front entry door leading into, original Minton style flooring throughout, central heating radiator, dado rail, staircase rising to the first floor landing, smoke alarm and internal glass panel door entries lead to: