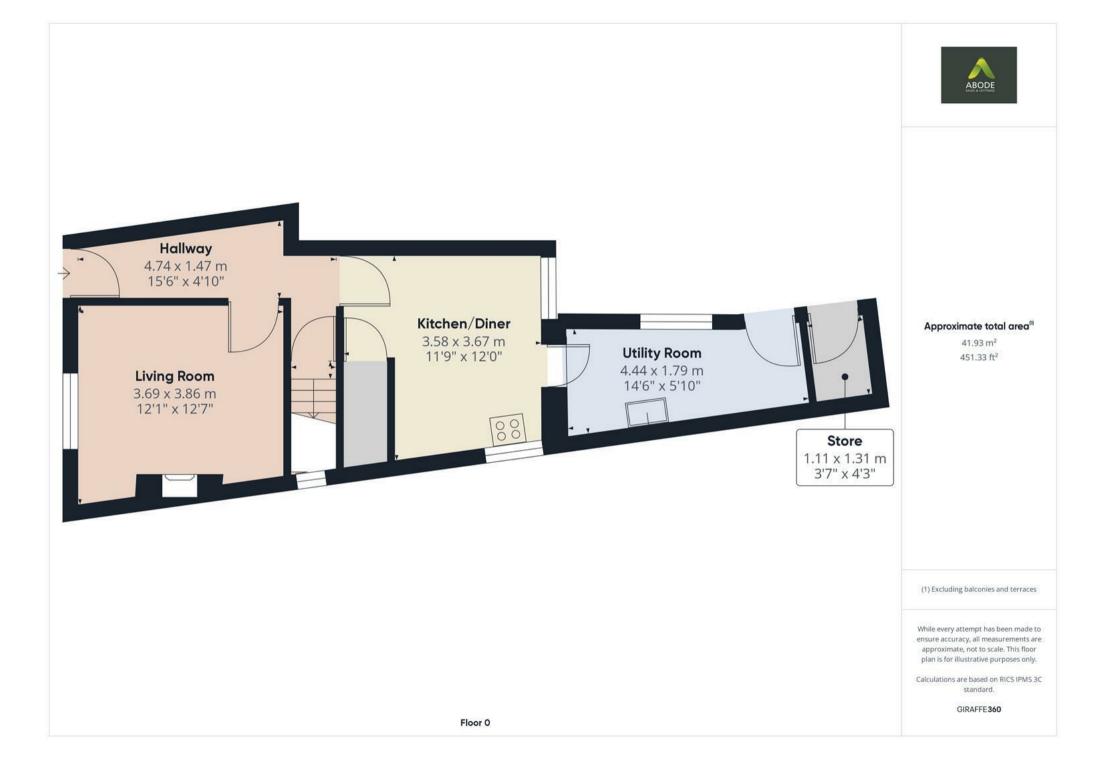

# Groud Floor:

# Hallway

With an oak style composite front entry door leading into, original Minton style flooring throughout, central heating radiator, dado rail, staircase rising to the first floor landing, smoke alarm and internal glass panel door entries lead to:

# Living Room

With a UPVC double glazed window to the front elevation with built-in shutter blinds, gas feature fireplace with a granite half, TV aerial point, picture rail, telephone point and central heating radiator.

# Kitchen/Diner

With a UPVC double glazed window to rear elevation and a frosted double glazed unit to the side elevation, the kitchen/diner features a range of matching base and eye level storage cupboards, drawers and display cabinet units, tiled flooring throughout, central heating radiator, a four ring stainless steel gas hob,/grill, space for further freestanding white goods, useful pantry cupboard, Internal door lead to:

## Utility Room

With UPVC double glazed window to the side elevation, featuring a range of matching base and eye-level storage cupboards and drawers with granite preparation work surfaces, plumbing and freestanding space white goods, stainless steel sink drainer with mixer tap and central heating radiator.