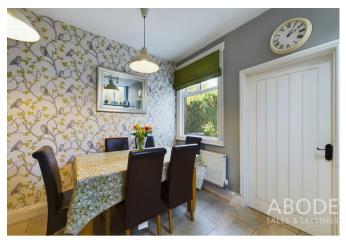

# Kitchen/Diner

With a UPVC double glazed window to rear elevation and a frosted double glazed unit to the side elevation, the kitchen/diner features a range of matching base and eye level storage cupboards, drawers and display cabinet units, tiled flooring throughout, central heating radiator, a four ring stainless steel gas hob,/grill, space for further freestanding white goods, useful pantry cupboard, Internal door lead to: