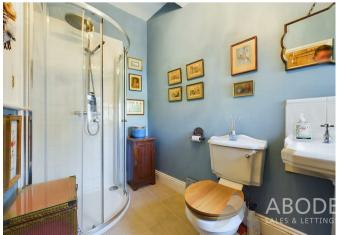

## En-suite

With a UPVC double glazed frosted glass window to the front elevation, featuring a three-piece shower room suite comprising of low level WC, pedestal wash hand basin with tiled splashback, double shower cubicle with waterfall showerhead and complementary tiling to wall coverings and chrome heated towel radiator.