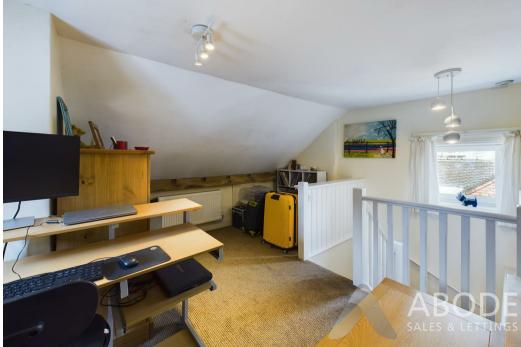

# Bedroom Three

With 2x UPVC double glazed windows to both side elevations, access to loft space via loft hatch, exposed timbers, two central heating radiators and eaves storage.