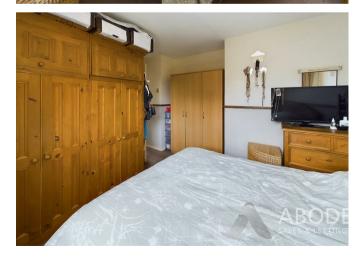

to the kitchen diner.

# KITCHEN DINER

Fitted wall mounted, base and drawer units with quartz work surfaces and a sink and drainer unit. Electric double oven and hob with extractor hood, integrated dishwasher and fridge freezer. Built in wine rack, contemporary upright radiator, under stairs store cupboard, upvc double glazed door and window on to the garden and patio doors into the conservatory.

## CONSERVATORY

Upvc double glazed windows and doors onto the garden and a radaitor.

## FIRST FLOOR LANDING

Upvc double glazed window, loft access with ladder, airing cupboard and doors to -

## **BEDROOM I**

Upvc double glazed window and radiator.



# BEDROOM 2

Upvc double glazed window and radiator.

## **BEDROOM 3**

Fitted cupboard, upvc double glazed window and radiator.















#### BATHROOM

Panel enclosed bath with a hand held shower, vanity sink unit with wash hand basin and cupboard under, low flush wc, upvc double glazed window and a ladder style radiator.

# OUTSIDE

Ample parking to the front and side, single garage with up and over door and personal door onto the garden. Gated access into the enclosed rear garden offering paved and decked patio areas, artificial lawn and a door into a bar area which can also be used for a gym or home working.























ABODE https://www.abodemidlands.co.ul

These particulars, whilst believed to be accurate are set out as a general outline only for guidance and do not constitute any part of an offer or contract. Intending purchasers should not rely on them as statements of representation of fact, but must sa