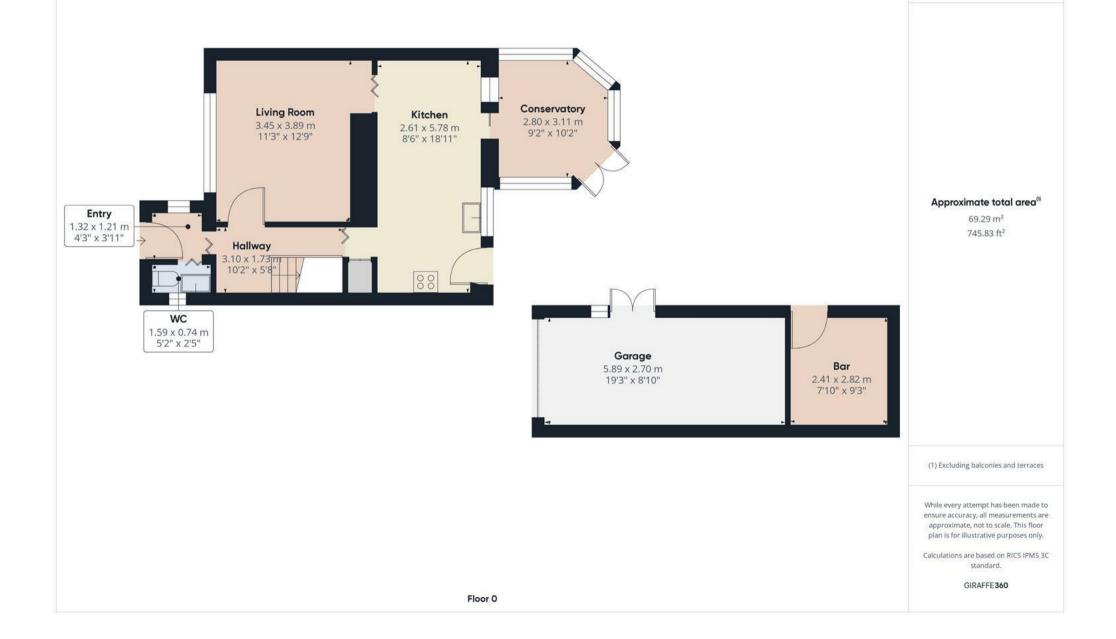

# PORCH

Entrance door into the porch with door to -

HALL Stairs to the first floor, radiator and doors to -

#### CLOAKROOM

Low flush wc, wash hand basin, upvc double glazed window.

# LOUNGE

Upvc double glazed window, radiator, door into the kitchen diner.

# KITCHEN DINER

Fitted wall mounted, base and drawer units with quartz work surfaces and a sink and drainer unit. Electric double oven and hob with extractor hood, integrated dishwasher and fridge freezer. Built in wine rack, contemporary upright radiator, under stairs store cupboard, upvc double glazed door and window on to the garden and patio doors into the conservatory.

## CONSERVATORY

Upvc double glazed windows and doors onto the garden and a radaitor.

# OUTSIDE

Ample parking to the front and side, single garage with up and over door and personal door onto the garden. Gated access into the enclosed rear garden offering paved and decked patio areas, artificial lawn and a door into a bar area which can also be used for a gym or home working.