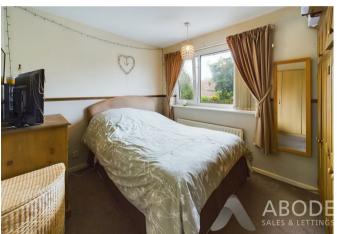

## **BEDROOM I**

Upvc double glazed window and radiator.

# BEDROOM 2

Upvc double glazed window and radiator.

## **BEDROOM 3**

Fitted cupboard, upvc double glazed window and radiator.