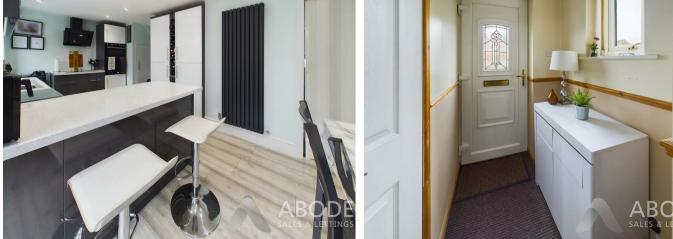

# KITCHEN DINER

Fitted wall mounted, base and drawer units with quartz work surfaces and a sink and drainer unit. Electric double oven and hob with extractor hood, integrated dishwasher and fridge freezer. Built in wine rack, contemporary upright radiator, under stairs store cupboard, upvc double glazed door and window on to the garden and patio doors into the conservatory.

# PORCH

Entrance door into the porch with door to -

HALL Stairs to the first floor, radiator and doors to -