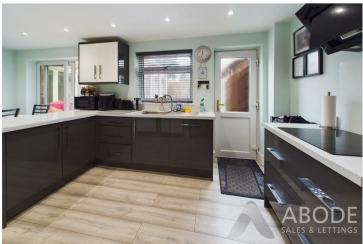

# KITCHEN DINER

Fitted wall mounted, base and drawer units with quartz work surfaces and a sink and drainer unit. Electric double oven and hob with extractor hood, integrated dishwasher and fridge freezer. Built in wine rack, contemporary upright radiator, under stairs store cupboard, upvc double glazed door and window on to the garden and patio doors into the conservatory.