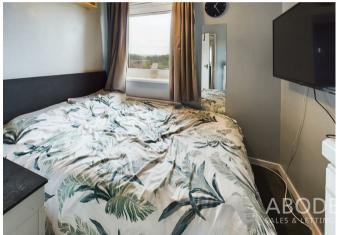

## **BEDROOM I**

Upvc double glazed window and radiator.

# BEDROOM 2

Upvc double glazed window and radiator.

## **BEDROOM 3**

Fitted cupboard, upvc double glazed window and radiator.