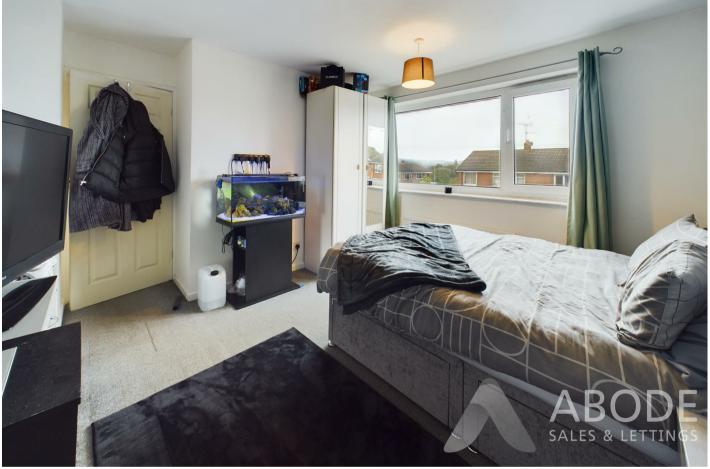

## **BEDROOM I**

Upvc double glazed window and radiator.

# BEDROOM 2

Upvc double glazed window and radiator.

## **BEDROOM 3**

Fitted cupboard, upvc double glazed window and radiator.