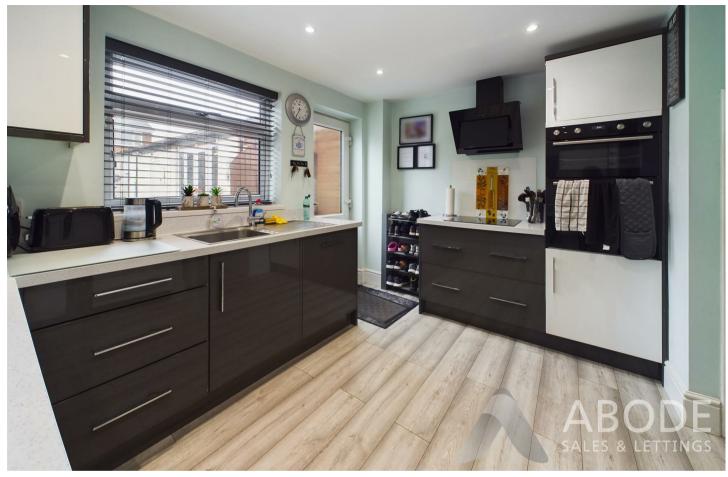

# KITCHEN DINER

Fitted wall mounted, base and drawer units with quartz work surfaces and a sink and drainer unit. Electric double oven and hob with extractor hood, integrated dishwasher and fridge freezer. Built in wine rack, contemporary upright radiator, under stairs store cupboard, upvc double glazed door and window on to the garden and patio doors into the conservatory.