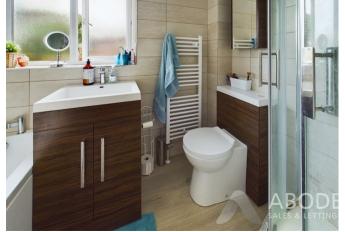

#### BATHROOM

Panel enclosed bath with a hand held shower, vanity sink unit with wash hand basin and cupboard under, low flush wc, upvc double glazed window and a ladder style radiator.