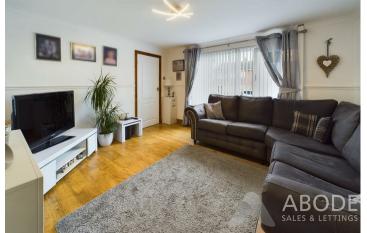

Thames Drive, Cheadle, Stoke-On-Trent, STI0 IQD **£240,000** 



https://www.abodemidlands.co.uk



\*\*\*\* MODERN OPEN PLAN DINING KITCHEN WITH DOORS THROUGH TO A **UPVC CONSERVATORY \*\*\*\*** PORCH AND A HALL, GUEST CLOAKROOM, LOUNGE. **OPEN PLAN DINING** KITCHEN WITH BUILT IN APPLIANCES AND A CONSERVATORY. THREE **BEDROOMS AND A** MODERN BATHROOM. AMPLE PARKING TO THE FRONT AND A LONG DRIVE. SINGLE GARAGE AND A **BAR, ENCLOSED** LANDSCAPED GARDEN.







# PORCH

Entrance door into the porch with door to -

HALL Stairs to the first floor, radiator and doors to -

#### CLOAKROOM

Low flush wc, wash hand basin, upvc double glazed window.

# LOUNGE

Upvc double glazed window, radiator, door into the kitchen diner.

# KITCHEN DINER

Fitted wall mounted, base and drawer units with quartz work surfaces and a sink and drainer unit. Electric double oven and hob with extractor hood, integrated dishwasher and fridge freezer. Built in wine rack, contemporary upright radiator, under stairs store cupboard, upvc double glazed door and window on to the garden and patio doors into the conservatory.

## CONSERVATORY

Upvc double glazed windows and doors onto the garden and a radaitor.

## FIRST FLOOR LANDING

Upvc double glazed window, loft access with