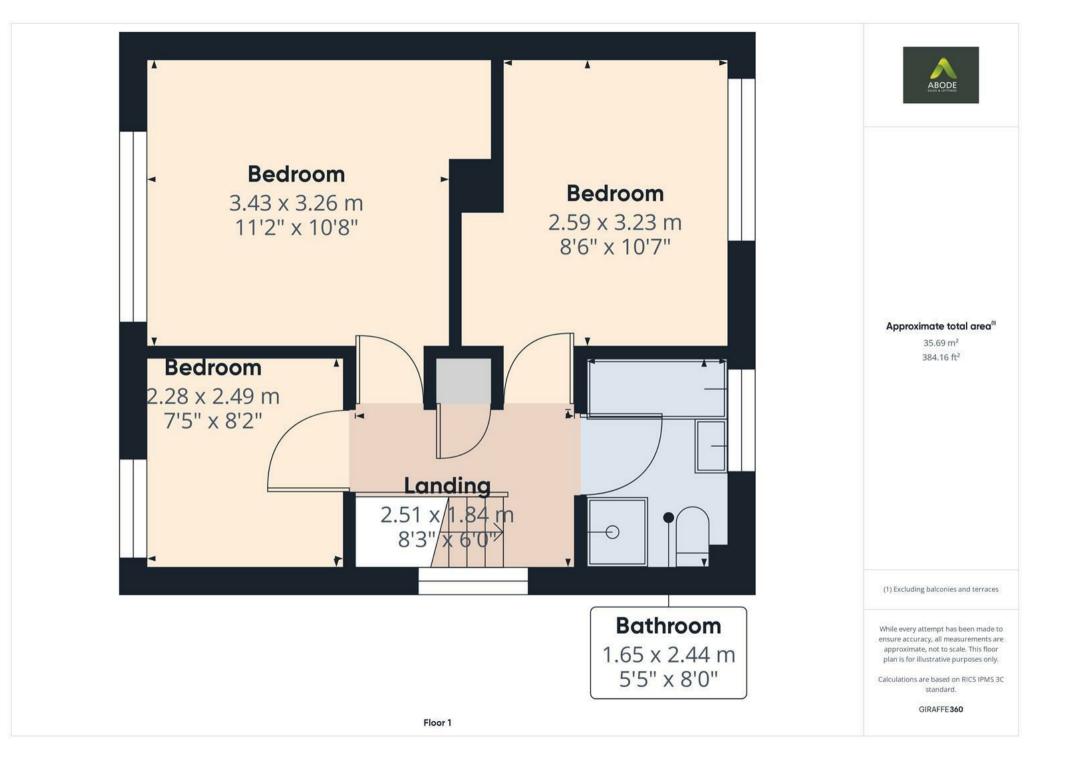

## FIRST FLOOR LANDING

Upvc double glazed window, loft access with ladder, airing cupboard and doors to -

## **BEDROOM I**

Upvc double glazed window and radiator.

# BEDROOM 2

Upvc double glazed window and radiator.

## **BEDROOM 3**

Fitted cupboard, upvc double glazed window and radiator.

#### BATHROOM

Panel enclosed bath with a hand held shower, vanity sink unit with wash hand basin and cupboard under, low flush wc, upvc double glazed window and a ladder style radiator.