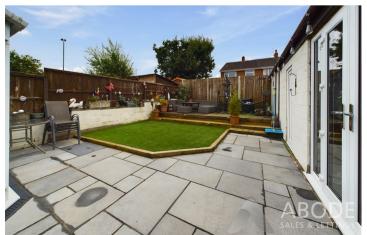

# OUTSIDE

Ample parking to the front and side, single garage with up and over door and personal door onto the garden. Gated access into the enclosed rear garden offering paved and decked patio areas, artificial lawn and a door into a bar area which can also be used for a gym or home working.