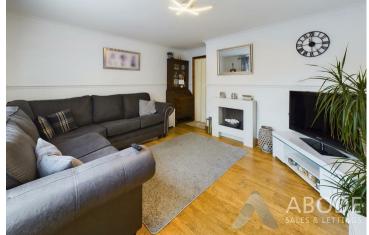

Thames Drive, Cheadle, Stoke-On-Trent, STI0 IQD **£240,000** 



https://www.abodemidlands.co.uk



\*\*\*\* MODERN OPEN PLAN DINING KITCHEN WITH DOORS THROUGH TO A **UPVC CONSERVATORY \*\*\*\*** PORCH AND A HALL, GUEST CLOAKROOM, LOUNGE. **OPEN PLAN DINING** KITCHEN WITH BUILT IN APPLIANCES AND A CONSERVATORY. THREE **BEDROOMS AND A** MODERN BATHROOM. AMPLE PARKING TO THE FRONT AND A LONG DRIVE. SINGLE GARAGE AND A **BAR, ENCLOSED** LANDSCAPED GARDEN.







# PORCH

Entrance door into the porch with door to -

HALL Stairs to the first floor, radiator and doors to -

#### CLOAKROOM

Low flush wc, wash hand basin, upvc double glazed window.

# LOUNGE

Upvc double glazed window, radiator, door into the kitchen diner.

# KITCHEN DINER

Fitted wall mounted, base and drawer units with quartz work surfaces and a sink and drainer unit. Electric double oven and hob with extractor hood, integrated dishwasher and fridge freezer. Built in wine rack, contemporary upright radiator, under stairs store cupboard, upvc double glazed door and window on to the garden and patio doors into the conservatory.

## CONSERVATORY

Upvc double glazed windows and doors onto the garden and a radaitor.

## FIRST FLOOR LANDING

Upvc double glazed window, loft access with l