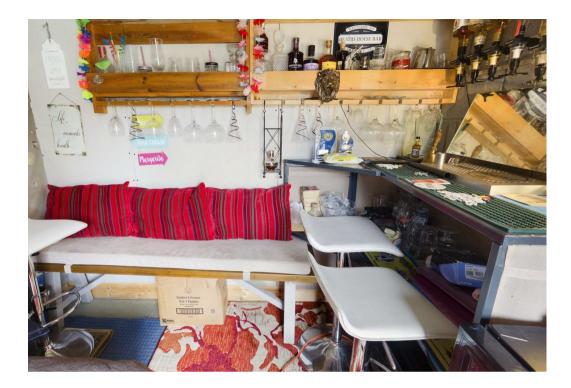

# OUTSIDE

Ample parking to the front and side, single garage with up and over door and personal door onto the garden. Gated access into the enclosed rear garden offering paved and decked patio areas, artificial lawn and a door into a bar area which can also be used for a gym or home working.