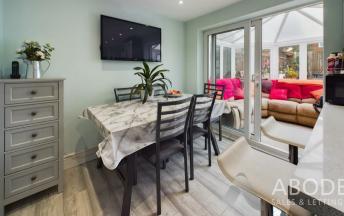

## CONSERVATORY

Upvc double glazed windows and doors onto the garden and a radaitor.