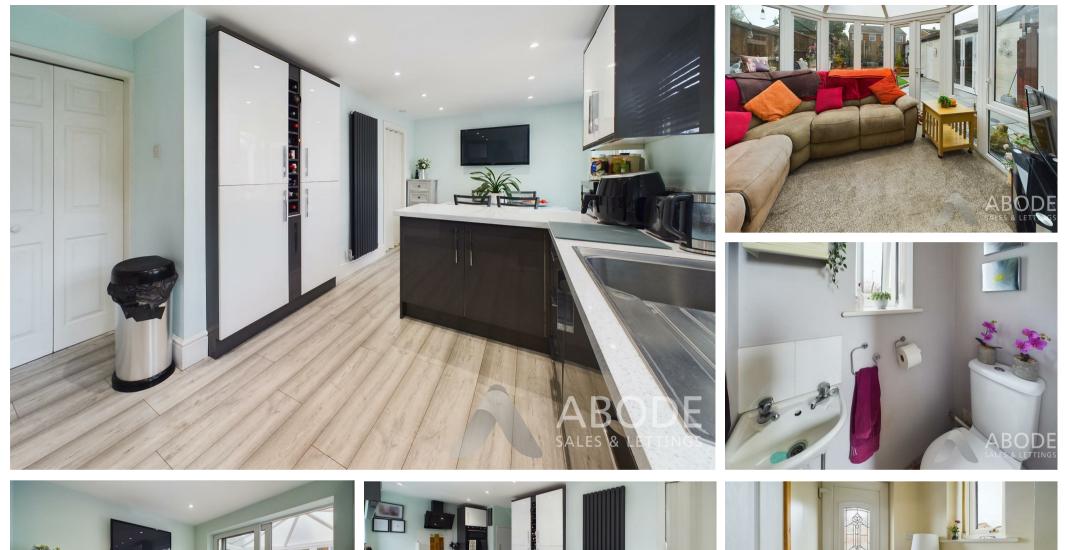

# KITCHEN DINER

Fitted wall mounted, base and drawer units with quartz work surfaces and a sink and drainer unit. Electric double oven and hob with extractor hood, integrated dishwasher and fridge freezer. Built in wine rack, contemporary upright radiator, under stairs store cupboard, upvc double glazed door and window on to the garden and patio doors into the conservatory.

## CONSERVATORY

Upvc double glazed windows and doors onto the garden and a radaitor.