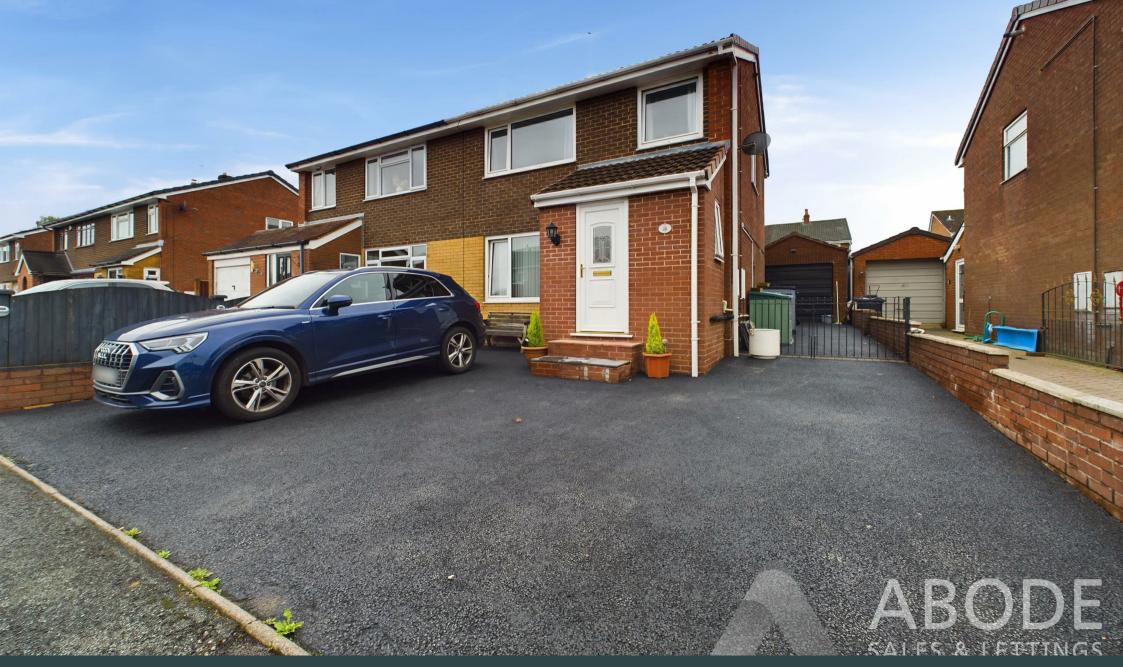

Thames Drive, Cheadle, Stoke-On-Trent, STI0 IQD **£240,000** 

https://www.abodemidlands.co.uk

\*\*\*\* MODERN OPEN PLAN DINING KITCHEN WITH DOORS THROUGH TO A **UPVC CONSERVATORY \*\*\*\*** PORCH AND A HALL, GUEST CLOAKROOM, LOUNGE. **OPEN PLAN DINING** KITCHEN WITH BUILT IN APPLIANCES AND A CONSERVATORY. THREE **BEDROOMS AND A** MODERN BATHROOM. AMPLE PARKING TO THE FRONT AND A LONG DRIVE. SINGLE GARAGE AND A **BAR, ENCLOSED** LANDSCAPED GARDEN.

# OUTSIDE

Ample parking to the front and side, single garage with up and over door and personal door onto the garden. Gated access into the enclosed rear garden offering paved and decked patio areas, artificial lawn and a door into a bar area which can also be used for a gym or home working.