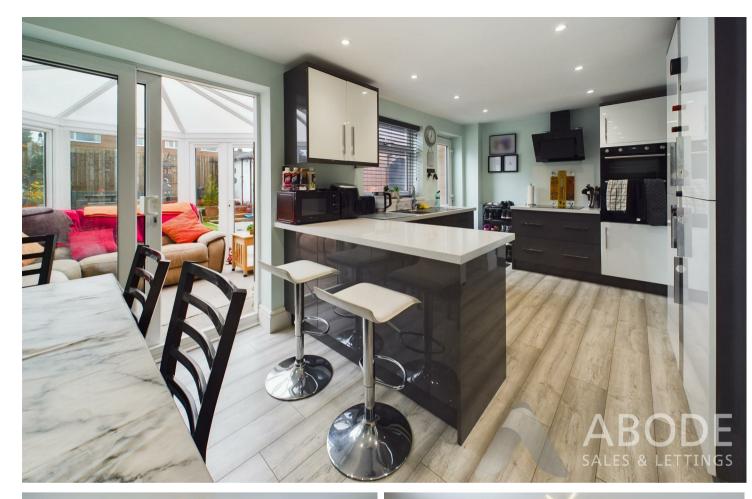

# KITCHEN DINER

Fitted wall mounted, base and drawer units with quartz work surfaces and a sink and drainer unit. Electric double oven and hob with extractor hood, integrated dishwasher and fridge freezer. Built in wine rack, contemporary upright radiator, under stairs store cupboard, upvc double glazed door and window on to the garden and patio doors into the conservatory.

## CONSERVATORY

Upvc double glazed windows and doors onto the garden and a radaitor.