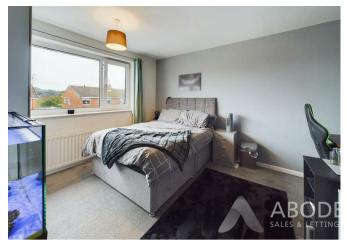

## **BEDROOM I**

Upvc double glazed window and radiator.

# BEDROOM 2

Upvc double glazed window and radiator.

## **BEDROOM 3**

Fitted cupboard, upvc double glazed window and radiator.