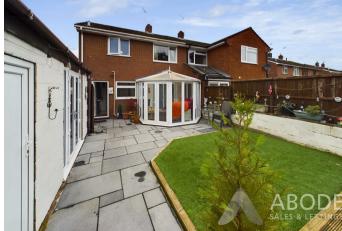

## CONSERVATORY

Upvc double glazed windows and doors onto the garden and a radaitor.

# OUTSIDE

Ample parking to the front and side, single garage with up and over door and personal door onto the garden. Gated access into the enclosed rear garden offering paved and decked patio areas, artificial lawn and a door into a bar area which can also be used for a gym or home working.