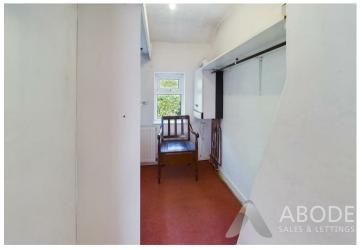

a door to the lounge.

### LOUNGE

Upvc double glazed window to the front, radiator and open through to the dining room.

# **DINING ROOM**

Feature original cast iron stove, radiator, open to the kitchen and a door to the stairs.

#### **KITCHEN**

Fitted units with work surfaces and a sink and drainer unit. Appliance spaces, door to the outside and 2 sky light windows.

# FIRST FLOOR LANDING

Doors to the bedroom and shower room.

# **SHOWER ROOM**

Enclosed shower, low flush wc, wash hand basin, radiator, upvc double glazed window.

#### **BEDROOM I**

Upvc double glazed window to the front with views over the countryside, radiator. Door to the dressing room and a pull down ladder to the converted loft.

# **DRESSING ROOM**

Upvc double glazed window, central heating boiler.

















#### Approximate total area®

28.04 m<sup>2</sup> 301.82 ft<sup>2</sup>

#### Reduced headroom

0.93 m<sup>2</sup> 10.01 ft<sup>2</sup>

(1) Excluding balconies and terraces

Reduced headroom

----- Below 1.5 m/5 ft

While every attempt has been made to ensure accuracy, all measurements are approximate, not to scale. This floor plan is for illustrative purposes only.

Calculations are based on RICS IPMS 3C standard.

GIRAFFE360





#### Approximate total area<sup>(1)</sup>

19.92 m<sup>2</sup> 214.42 ft<sup>2</sup>

(1) Excluding balconies and terraces

While every attempt has been made to ensure accuracy, all measurements are approximate, not to scale. This floor plan is for illustrative purposes only.

Calculations are based on RICS IPMS 3C standard.

GIRAFFE360





# Approximate