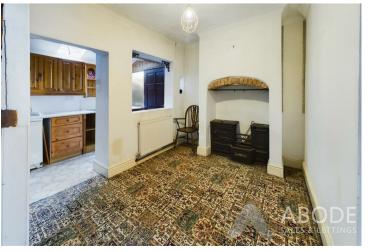

# **DINING ROOM**

Feature original cast iron stove, radiator, open to the kitchen and a door to the stairs.

#### **KITCHEN**

Fitted units with work surfaces and a sink and drainer unit. Appliance spaces, door to the outside and 2 sky light windows.