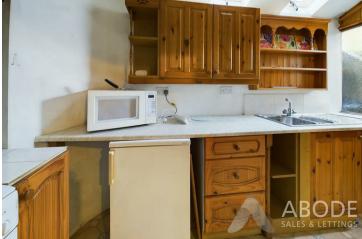

#### **KITCHEN**

Fitted units with work surfaces and a sink and drainer unit. Appliance spaces, door to the outside and 2 sky light windows.