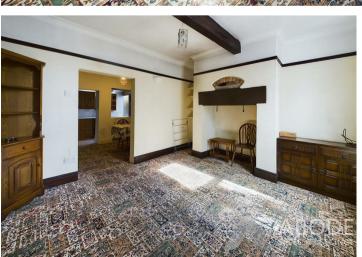

# **DINING ROOM**

Feature original cast iron stove, radiator, open to the kitchen and a door to the stairs.

#### **KITCHEN**

Fitted units with work surfaces and a sink and drainer unit. Appliance spaces, door to the outside and 2 sky light windows.