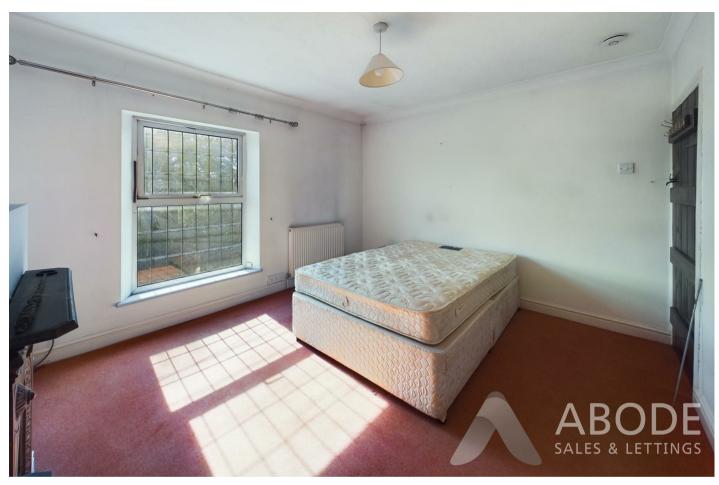

#### **BEDROOM I**

Upvc double glazed window to the front with views over the countryside, radiator. Door to the dressing room and a pull down ladder to the converted loft.