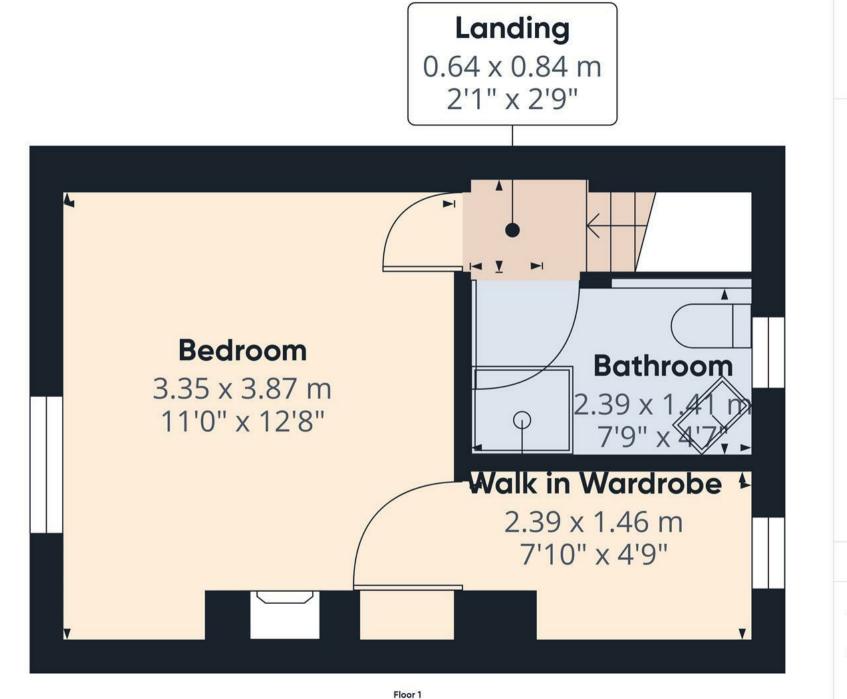

# FIRST FLOOR LANDING

Doors to the bedroom and shower room.

# **SHOWER ROOM**

Enclosed shower, low flush wc, wash hand basin, radiator, upvc double glazed window.

#### **BEDROOM I**

Upvc double glazed window to the front with views over the countryside, radiator. Door to the dressing room and a pull down ladder to the converted loft.

# **DRESSING ROOM**

Upvc double glazed window, central heating boiler.