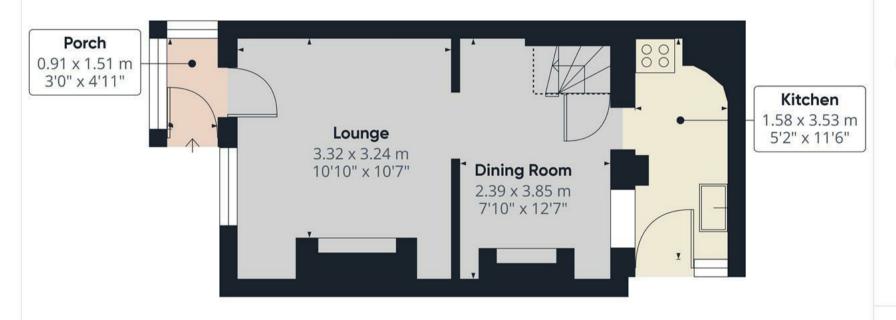

# PORCH

Entrance door into the porch with windows and a door to the lounge.

### LOUNGE

Upvc double glazed window to the front, radiator and open through to the dining room.

# **DINING ROOM**

Feature original cast iron stove, radiator, open to the kitchen and a door to the stairs.

#### **KITCHEN**

Fitted units with work surfaces and a sink and drainer unit. Appliance spaces, door to the outside and 2 sky light windows.