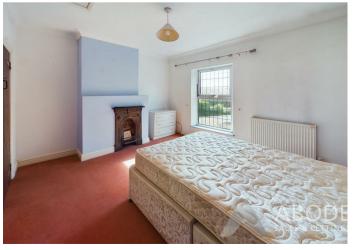

# **DINING ROOM**

Feature original cast iron stove, radiator, open to the kitchen and a door to the stairs.

#### **BEDROOM I**

Upvc double glazed window to the front with views over the countryside, radiator. Door to the dressing room and a pull down ladder to the converted loft.