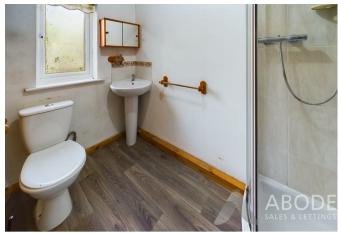

# **SHOWER ROOM**

Enclosed shower, low flush wc, wash hand basin, radiator, upvc double glazed window.