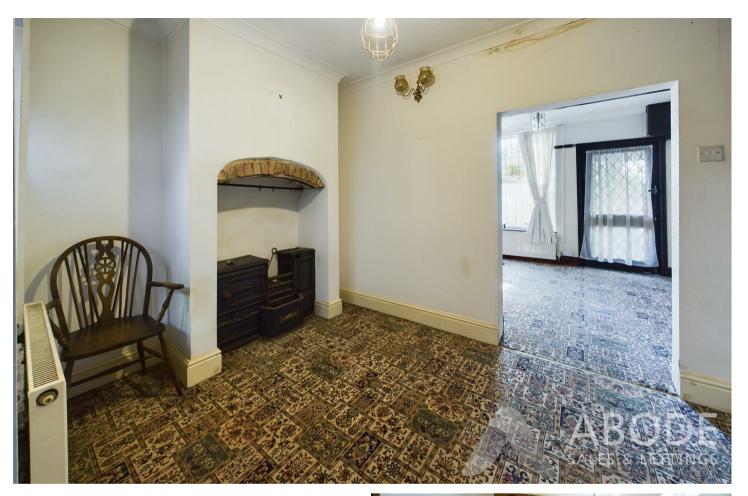

### LOUNGE

Upvc double glazed window to the front, radiator and open through to the dining room.

# **DINING ROOM**

Feature original cast iron stove, radiator, open to the kitchen and a door to the stairs.