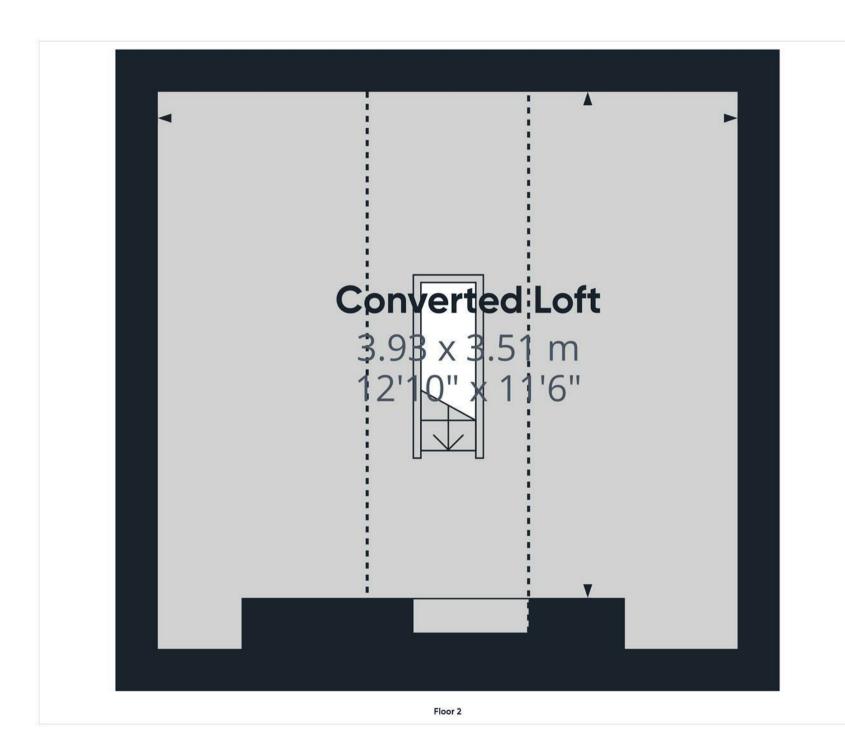

#### **BEDROOM I**

Upvc double glazed window to the front with views over the countryside, radiator. Door to the dressing room and a pull down ladder to the converted loft.

# Approximate total area®

14.04 m<sup>2</sup> 151.13 ft<sup>2</sup>

#### Reduced headroom

10.07 m<sup>2</sup> 108.39 ft<sup>2</sup>

(1) Excluding balconies and terraces

Reduced headroom

------ Below 1.5 m/5 ft

While every attempt has been made to ensure accuracy, all measurements are approximate, not to scale. This floor plan is for illustrative purposes only.

Calculations are based on RICS IPMS 3C standard.

GIRAFFE360