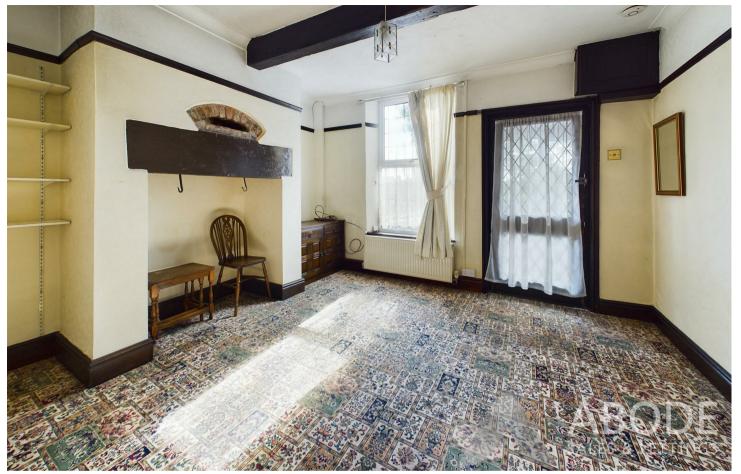

# **DINING ROOM**

Feature original cast iron stove, radiator, open to the kitchen and a door to the stairs.