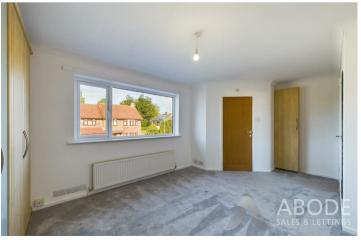

#### Master Bedroom

With a selection of fitted wardrobes, central heating radiator, double glazed window to the front elevation and a door leading through to the ensuite shower room.

#### Bedroom Three

We have central heating radiator, double glazed window to the front elevation and a built-in storage cupboard.

## **Bedroom Four**

With central heating radiator and a double glazed window to the rear elevation.