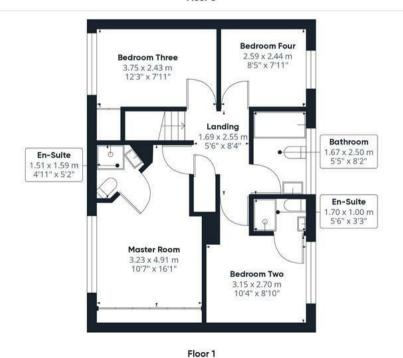

#### Master Bedroom

With a selection of fitted wardrobes, central heating radiator, double glazed window to the front elevation and a door leading through to the ensuite shower room.

## **En-Suite Shower Room**

With a three piece suite comprising: low level WC, wash hand basin with mixer tap and vanity unit below, shower cubicle with glass sliding doors and gravity shower over, heated ladder tower rail and recessed spotlighting.

#### **Bedroom Two**

With central heating radiator, window to the rear elevation and door leading to the ensuite shower room.

## Ensuite shower room

With a low level WC, wash handbasin with mixer tap and vanity unit below, shower cubicle with glass sliding door and electric shower over and heated ladder towel rail.

#### Bedroom Three

We have central heating radiator, double glazed window to the front elevation and a built-in storage cupboard.

## **Bedroom Four**

With central heating radiator and a double glazed window to the rear elevation.

# Family Bathroom

With a three-piece suite comprising: low level WC wash hand basin with mixer tap and vanity unit below, bath with mixer tap and handset, heated ladder towel rail double glazed window to the rear elevation.

# Approximate total area<sup>(1)</sup>

125.42 m<sup>2</sup> 1350.01 ft<sup>2</sup>