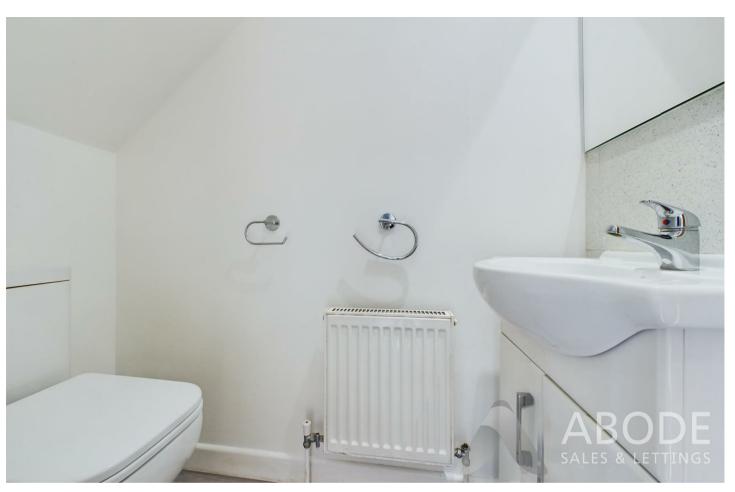

#### WC/cloaks

With a low WC, wash hand basin with mixer tap and vanity unit below, central heating radiator and partially tiled walls.

First Floor Landing

With loft hatch, storage cupboard, recessed spotlighting and doors leading off to: