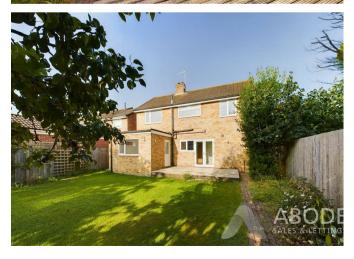

#### Outside

The outside of the property to the front elevation features a driveway providing parking facility. The rear elevation offers a decked area for seating and a generous laid to lawn garden.