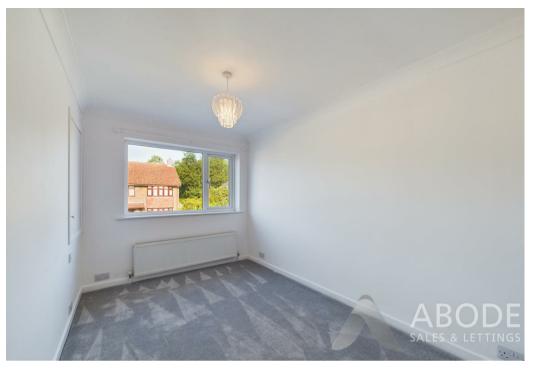

#### **Bedroom Two**

With central heating radiator, window to the rear elevation and door leading to the ensuite shower room.

#### Bedroom Three

We have central heating radiator, double glazed window to the front elevation and a built-in storage cupboard.

## **Bedroom Four**

With central heating radiator and a double glazed window to the rear elevation.