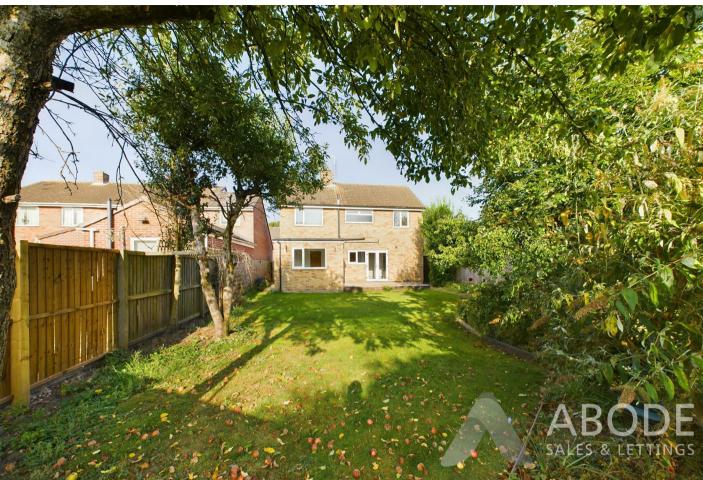

#### Outside

The outside of the property to the front elevation features a driveway providing parking facility. The rear elevation offers a decked area for seating and a generous laid to lawn garden.