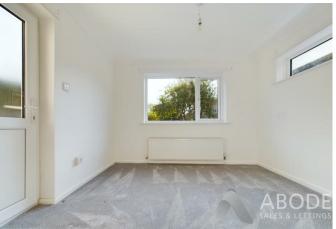

# **Utility Room**

With a selection of matching wall and base units, having a straight edge preparation worksurface, central heating radiator, double glaze window the side elevation, integrated washing machine, recessed spotlighting and an opening lead through to.

Boot room

With a selection of matching wall and base units having a sink with mixer tap and drainer, central heating radiator, double glazed side access door, recessed spotlighting and a door leading through to the garage.