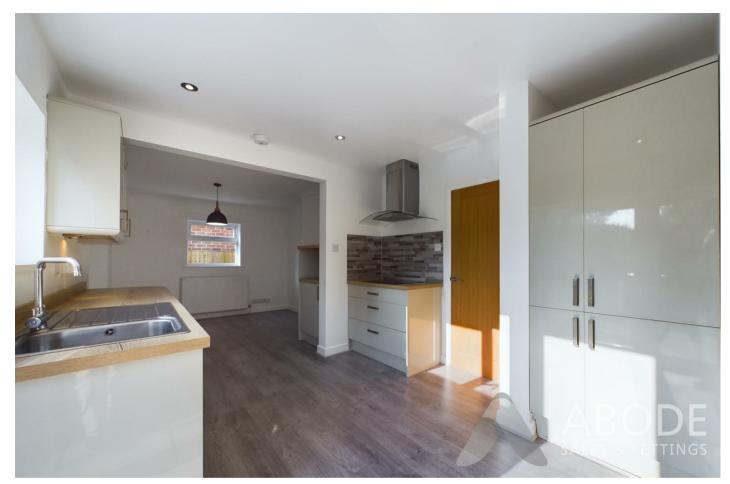

## Kitchen diner

With a selection of matching wall and base units, having integrated fridge freezer, dishwasher, four ring hob, over hob extractor, Neff double oven with warming drawer below, sink with mixer tap and drainer, central heating radiators, double glazed windows to the side and rear elevation, recessed spotlighting, double glazed French doors leading out onto the decking and doors leading off to: