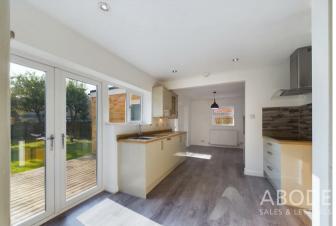

## Kitchen diner

With a selection of matching wall and base units, having integrated fridge freezer, dishwasher, four ring hob, over hob extractor, Neff double oven with warming drawer below, sink with mixer tap and drainer, central heating radiators, double glazed windows to the side and rear elevation, recessed spotlighting, double glazed French doors leading out onto the decking and doors leading off to: