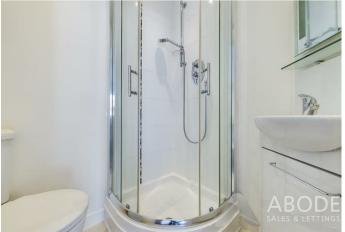

## **En-Suite Shower Room**

With a three piece suite comprising: low level WC, wash hand basin with mixer tap and vanity unit below, shower cubicle with glass sliding doors and gravity shower over, heated ladder tower rail and recessed spotlighting.

## Ensuite shower room

With a low level WC, wash handbasin with mixer tap and vanity unit below, shower cubicle with glass sliding door and electric shower over and heated ladder towel rail.