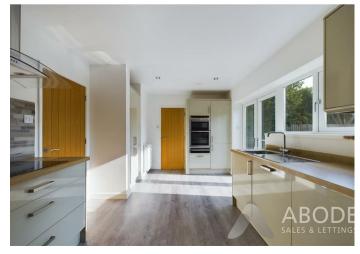

## Kitchen diner

With a selection of matching wall and base units, having integrated fridge freezer, dishwasher, four ring hob, over hob extractor, Neff double oven with warming drawer below, sink with mixer tap and drainer, central heating radiators, double glazed windows to the side and rear elevation, recessed spotlighting, double glazed French doors leading out onto the decking and doors leading off to: