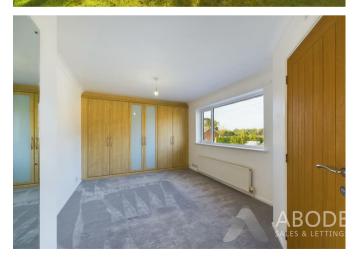

#### Master Bedroom

With a selection of fitted wardrobes, central heating radiator, double glazed window to the front elevation and a door leading through to the ensuite shower room.

#### Bedroom Three

We have central heating radiator, double glazed window to the front elevation and a built-in storage cupboard.

## **Bedroom Four**

With central heating radiator and a double glazed window to the rear elevation.