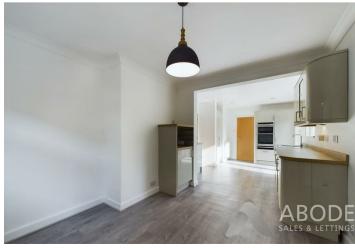

## Kitchen diner

With a selection of matching wall and base units, having integrated fridge freezer, dishwasher, four ring hob, over hob extractor, Neff double oven with warming drawer below, sink with mixer tap and drainer, central heating radiators, double glazed windows to the side and rear elevation, recessed spotlighting, double glazed French doors leading out onto the decking and doors leading off to: