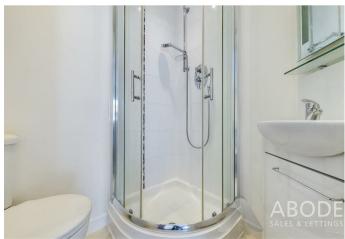

## **En-Suite Shower Room**

With a three piece suite comprising: low level WC, wash hand basin with mixer tap and vanity unit below, shower cubicle with glass sliding doors and gravity shower over, heated ladder tower rail and recessed spotlighting.

## Ensuite shower room

With a low level WC, wash handbasin with mixer tap and vanity unit below, shower cubicle with glass sliding door and electric shower over and heated ladder towel rail.