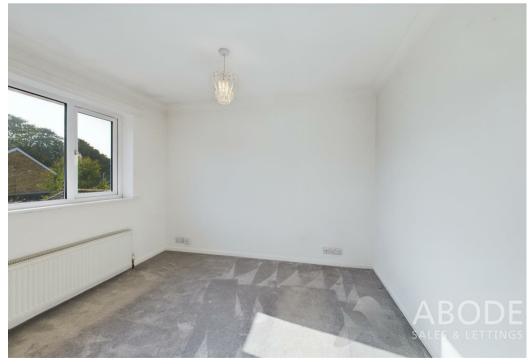

#### Bedroom Three

We have central heating radiator, double glazed window to the front elevation and a built-in storage cupboard.

## **Bedroom Four**

With central heating radiator and a double glazed window to the rear elevation.