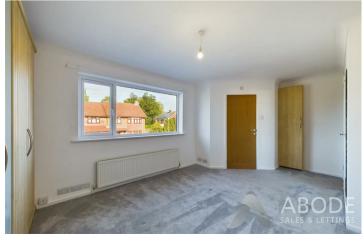

#### Bedroom Three

We have central heating radiator, double glazed window to the front elevation and a built-in storage cupboard.

## **Bedroom Four**

With central heating radiator and a double glazed window to the rear elevation.