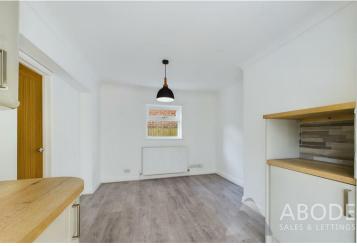

## Office

With central heating radiator, double glazed windows to the side and rear elevation and a double glazed side access door.