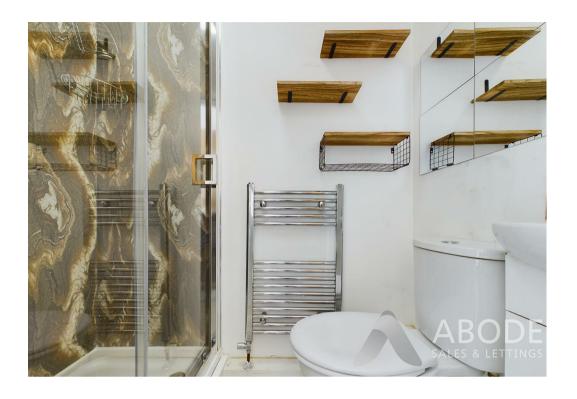

## **En-Suite Shower Room**

With a three piece suite comprising: low level WC, wash hand basin with mixer tap and vanity unit below, shower cubicle with glass sliding doors and gravity shower over, heated ladder tower rail and recessed spotlighting.

## Ensuite shower room

With a low level WC, wash handbasin with mixer tap and vanity unit below, shower cubicle with glass sliding door and electric shower over and heated ladder towel rail.