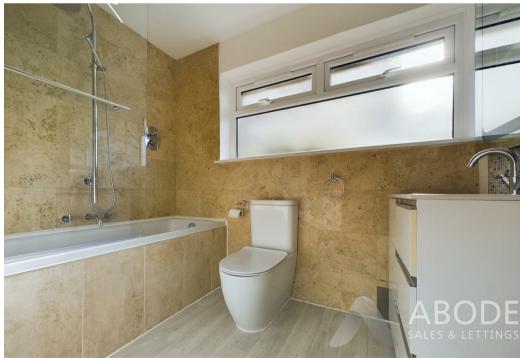

# Family Bathroom

With a three-piece suite comprising: low level WC wash hand basin with mixer tap and vanity unit below, bath with mixer tap and handset, heated ladder towel rail double glazed window to the rear elevation.