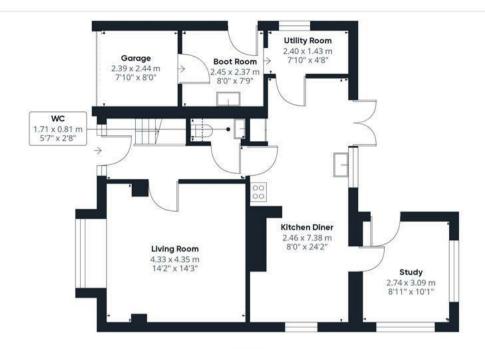

#### Floor 0

# Approximate total area<sup>(1)</sup>

125.42 m<sup>2</sup> 1350.01 ft<sup>2</sup>

#### Reduced headroom

0.27 m<sup>2</sup> 2.91 ft<sup>2</sup>

(1) Excluding balconies and terraces

Reduced headroom

----- Below 1.5 m/5 ft

While every attempt has been made to ensure accuracy, all measurements are approximate, not to scale. This floor plan is for illustrative purposes only.

Calculations are based on RICS IPMS 3C standard.

GIRAFFE360