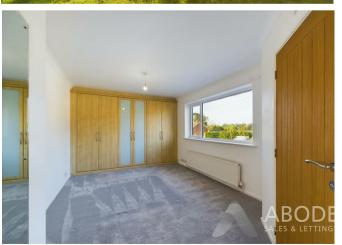

#### Master Bedroom

With a selection of fitted wardrobes, central heating radiator, double glazed window to the front elevation and a door leading through to the ensuite shower room.