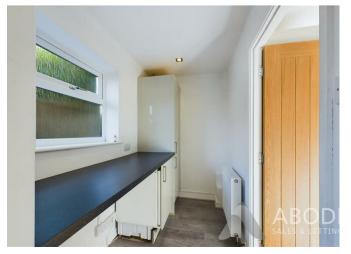

# **Utility Room**

With a selection of matching wall and base units, having a straight edge preparation worksurface, central heating radiator, double glaze window the side elevation, integrated washing machine, recessed spotlighting and an opening lead through to.

Boot room

With a selection of matching wall and base units having a sink with mixer tap and drainer, central heating radiator, double glazed side access door, recessed spotlighting and a door leading through to the garage.