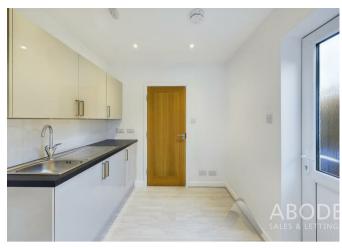

# **Utility Room**

With a selection of matching wall and base units, having a straight edge preparation worksurface, central heating radiator, double glaze window the side elevation, integrated washing machine, recessed spotlighting and an opening lead through to.

Boot room

With a selection of matching wall and base units having a sink with mixer tap and drainer, central heating radiator, double glazed side access door, recessed spotlighting and a door leading through to the garage.