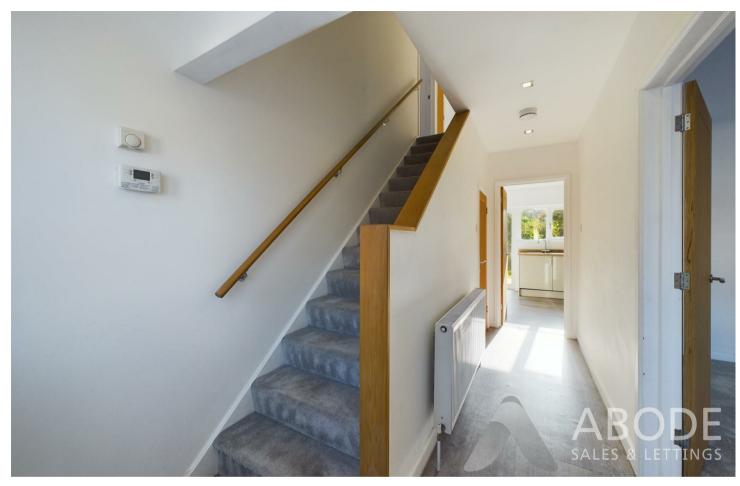

## Entrance hall

With central heating radiator, stairs rising to the first floor, recessed spotlighting, two double glazed windows to the front elevation, WC / cloaks and doors leading off to: