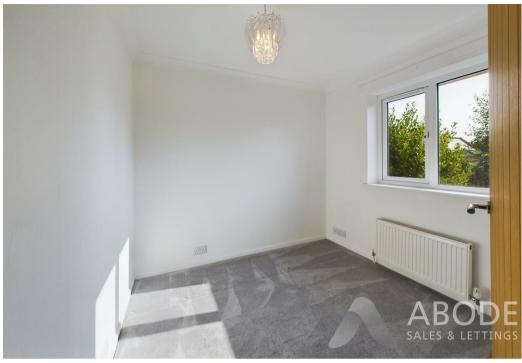

#### **Bedroom Two**

With central heating radiator, window to the rear elevation and door leading to the ensuite shower room.

#### Bedroom Three

We have central heating radiator, double glazed window to the front elevation and a built-in storage cupboard.

## **Bedroom Four**

With central heating radiator and a double glazed window to the rear elevation.