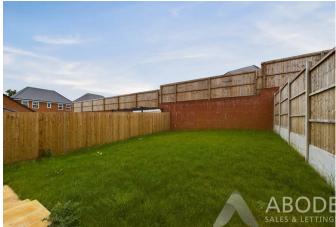

#### OUTSIDE

Front garden area with well established shrubs and plants. Long side drive and gated access to the enclosed rear garden with a lawn and paved patio.