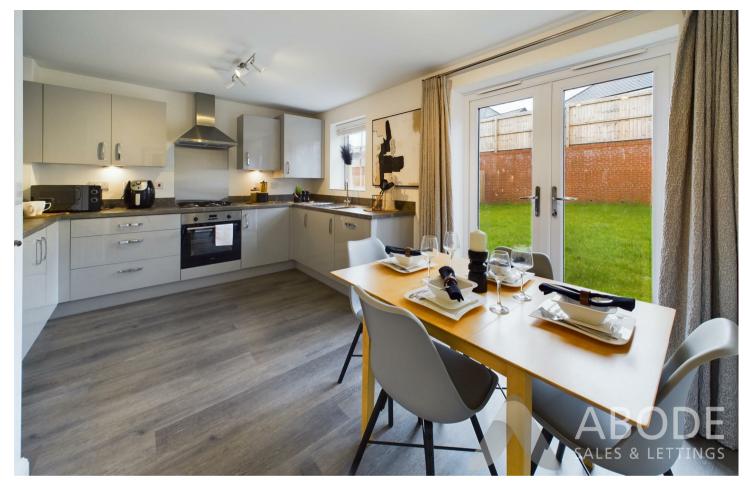

# KITCHEN DINER

Fitted wall mounted, base and drawer unit with work surfaces and a sink and drainer unit. Fitted electric oven, gas hob and an extractor hood, integrated dishwasher, washing machine and fridge freezer. Upvc double glazed window and doors onto the garden and a radiator.