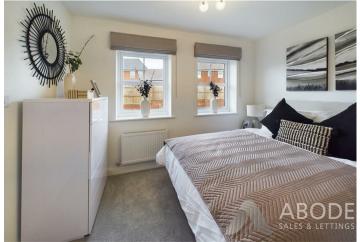

# **BEDROOM I**

Fitted wardrobes, radiator and upvc double glazed window.

#### BEDROOM 3 Upvc double glazed window and a radiator.