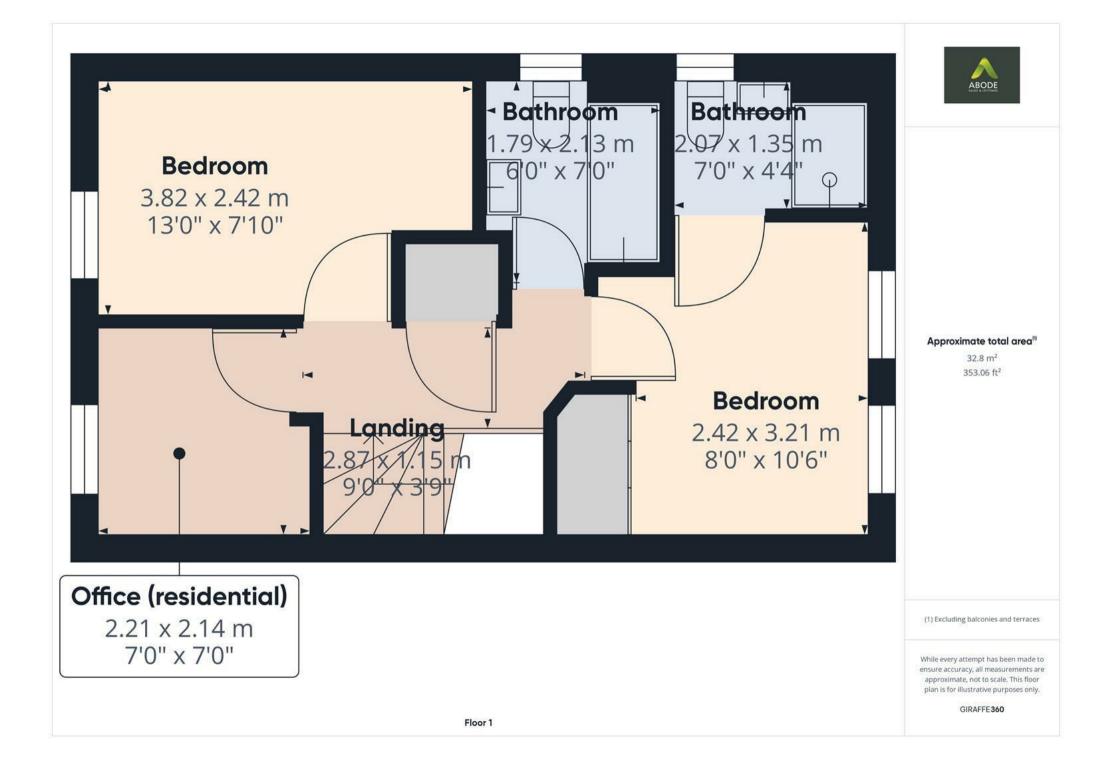

# FIRST FLOOR LANDING

Airing cupboard, loft access and doors to -

# **BEDROOM I**

Fitted wardrobes, radiator and upvc double glazed window.

# EN SUITE

Enclosed shower, low flush wc, wash hand basin, radiator and upvc double glazed window.

BEDROOM 2 Upvc double glazed window and a radiator.

#### BEDROOM 3 Upvc double glazed window and a radiator.

# SHOWER ROOM

Double walk in shower, low flush wc, wash hand basin, radiator and upvc double glazed window.