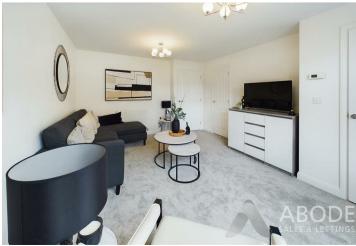

#### LOUNGE

Upvc double glazed window to the front, radiator and door to the inner hall.