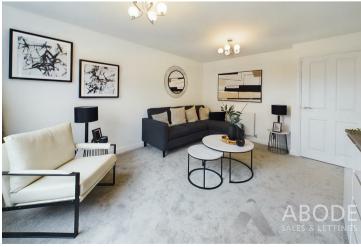

#### LOUNGE

Upvc double glazed window to the front, radiator and door to the inner hall.