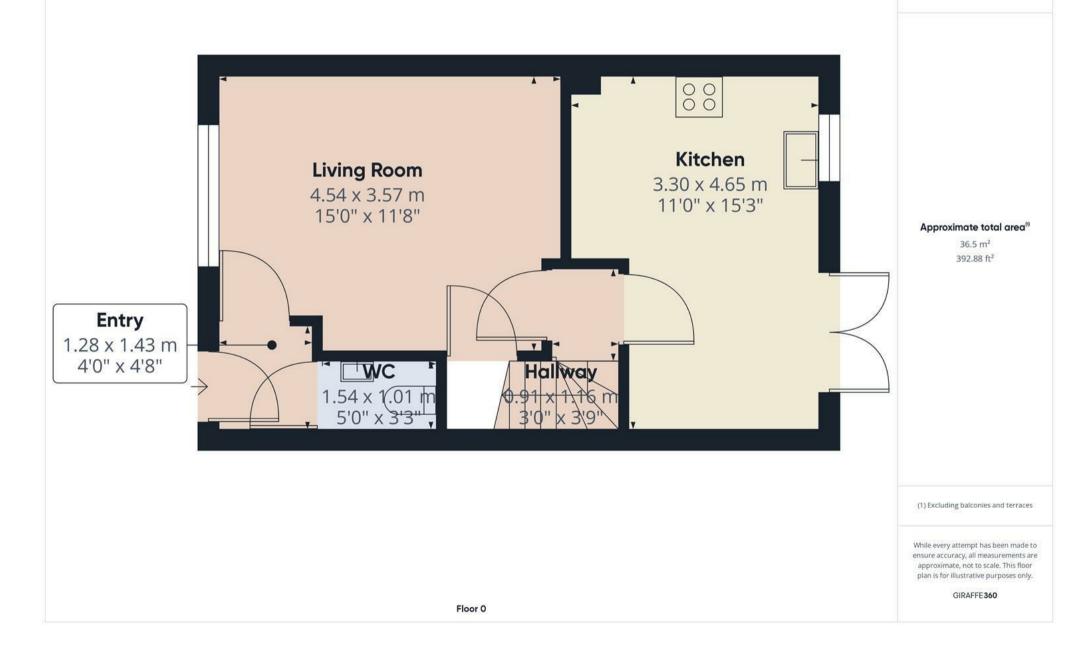

#### HALL

Entrance door into the hall with radiator and door to -

#### CLOAKROOM

Low flush wc, wash hand basin and radiator.

#### LOUNGE

Upvc double glazed window to the front, radiator and door to the inner hall.

# INNER HALL

Stairs to the first floor and door to the kitchen.

# KITCHEN DINER

Fitted wall mounted, base and drawer unit with work surfaces and a sink and drainer unit. Fitted electric oven, gas hob and an extractor hood, integrated dishwasher, washing machine and fridge freezer. Upvc double glazed window and doors onto the garden and a radiator.