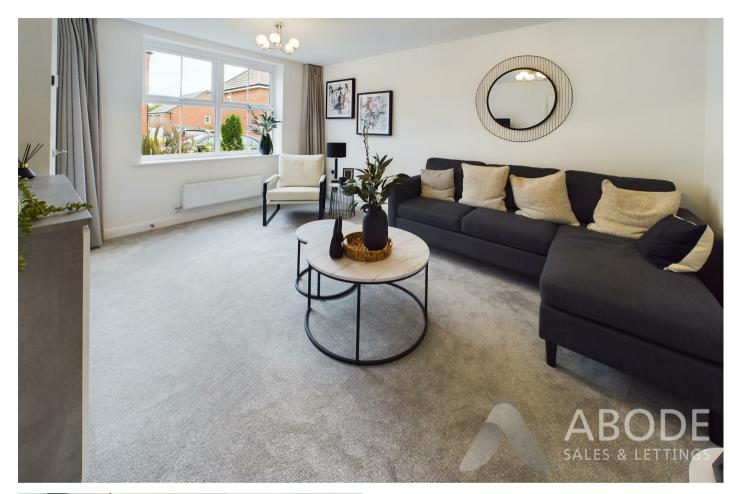

#### LOUNGE

Upvc double glazed window to the front, radiator and door to the inner hall.