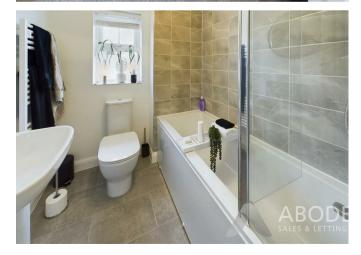

# EN SUITE

Enclosed shower, low flush wc, wash hand basin, radiator and upvc double glazed window.

BEDROOM 2 Upvc double glazed window and a radiator.

# SHOWER ROOM

Double walk in shower, low flush wc, wash hand basin, radiator and upvc double glazed window.