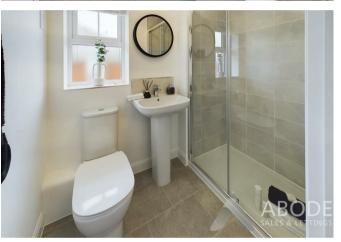

# EN SUITE

Enclosed shower, low flush wc, wash hand basin, radiator and upvc double glazed window.

BEDROOM 2 Upvc double glazed window and a radiator.

# SHOWER ROOM

Double walk in shower, low flush wc, wash hand basin, radiator and upvc double glazed window.