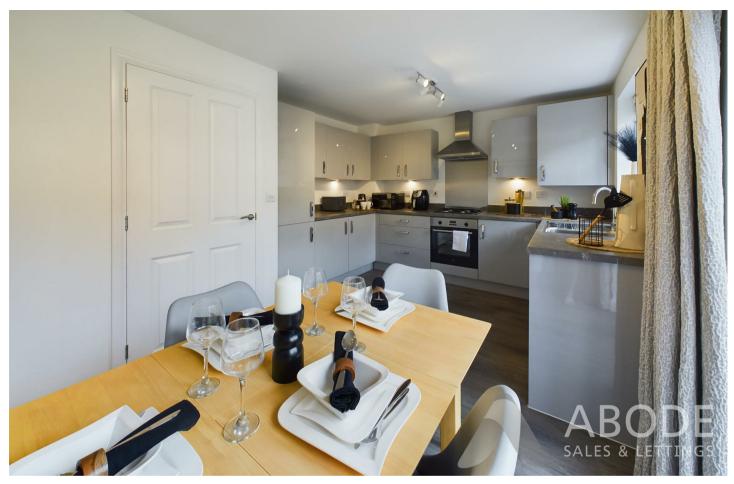

# KITCHEN DINER

Fitted wall mounted, base and drawer unit with work surfaces and a sink and drainer unit. Fitted electric oven, gas hob and an extractor hood, integrated dishwasher, washing machine and fridge freezer. Upvc double glazed window and doors onto the garden and a radiator.