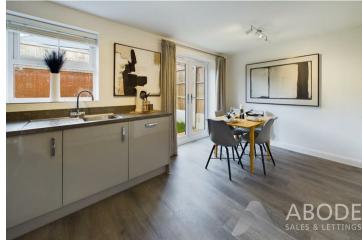

# KITCHEN DINER

Fitted wall mounted, base and drawer unit with work surfaces and a sink and drainer unit. Fitted electric oven, gas hob and an extractor hood, integrated dishwasher, washing machine and fridge freezer. Upvc double glazed window and doors onto the garden and a radiator.