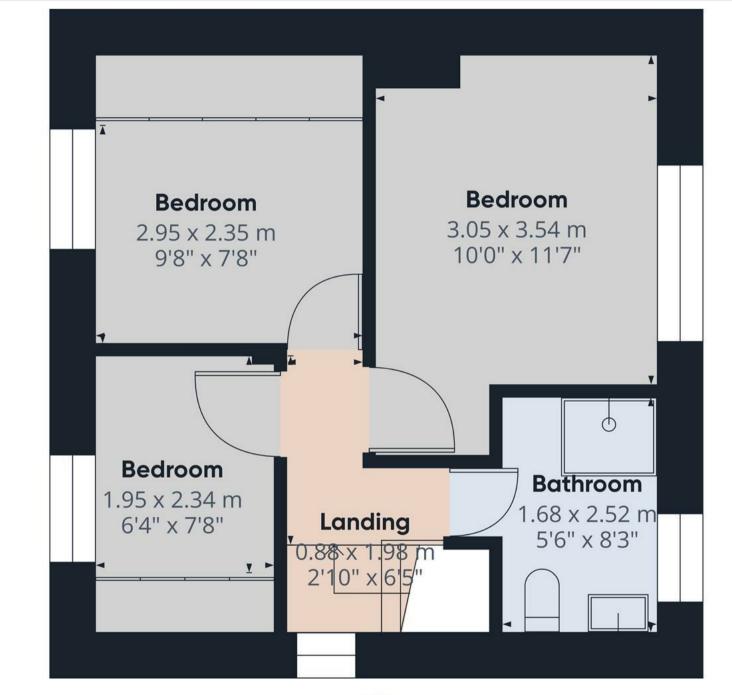

#### FIRST FLOOR LANDING

Upvc double glazed window to the side and doors to -

## **BEDROOM I**

Upvc double glazed window to the front and a radiator.

#### **BEDROOM 2**

Fitted wardrobes, radiator and upvc double glazed window.

# BEDROOM 3

Fitted wardrobes, radiator and upvc double glazed window.

## **BATHROOM**

Enclosed shower, low flush wc, wash hand basin, chrome ladder towel radiator, upvc double glazed window.