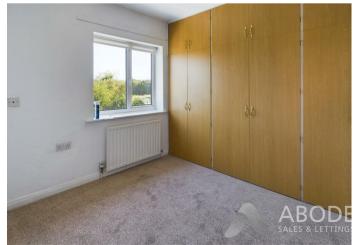

#### **BEDROOM 2**

Fitted wardrobes, radiator and upvc double glazed window.

# BEDROOM 3

Fitted wardrobes, radiator and upvc double glazed window.