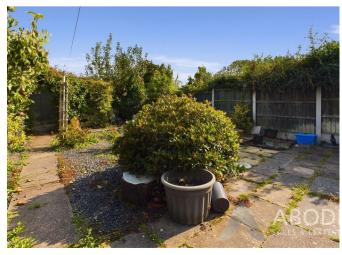

## **OUTSIDE**

Ample parking to the front, double gates into the garage with access into the rear garden. Decked (covered with artificial grass) and paved seating areas, fruit trees and garden shed.

Approximate total area<sup>®</sup>