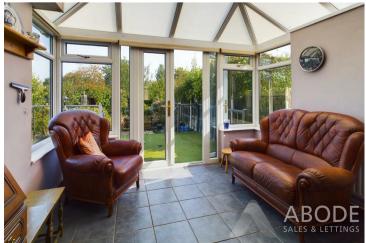

#### **SUN ROOM**

Radiator and upvc double glazed window and doors onto the garden.