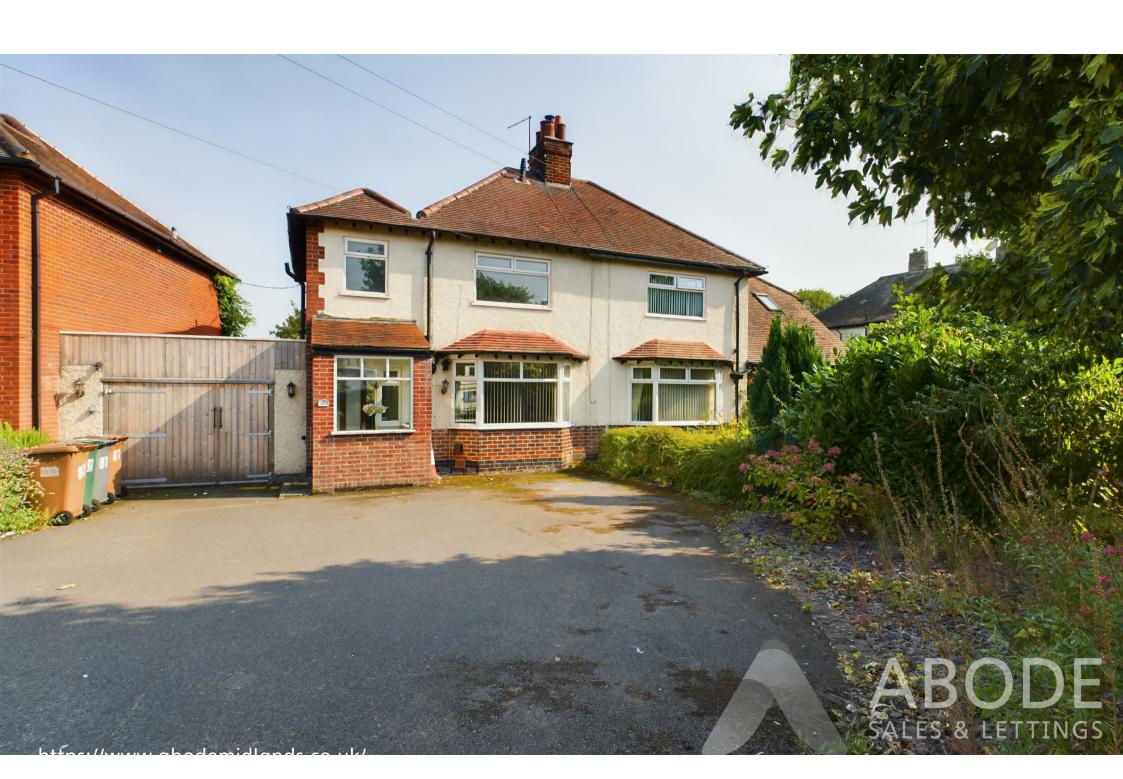

\*\*NO UPWARD CHAIN \*\* A TRADITIONAL SEMI **DETACHED PROPERTY WITH** PLENTY OF POTENTIAL TO IMPROVE. Located in the highly regarded village of Aston on Trent this family home offers a porch and hallway, guest cloakroom, lounge, dining room and sun room, and a fitted kitchen. Three first floor bedrooms and a family bathroom. Ample parking, garage and enclosed rear garden.

## **OUTSIDE**

Ample parking to the front, double gates into the garage with access into the rear garden. Decked (covered with artificial grass) and paved seating areas, fruit trees and garden shed.

Approximate total area<sup>®</sup>