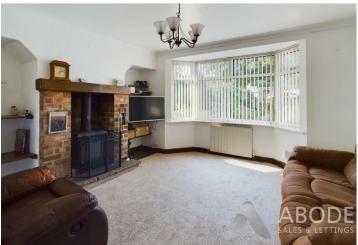

#### LOUNGE

Upvc double glazed bay window to the front, radiator and feature fireplace with a log burner.