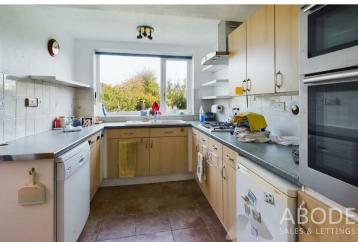

#### **KITCHEN**

Fitted units with work surfaces and a sink and drainer unit. Fitted electric double oven, gas hob, plumbing and space for a dishwasher and further appliance spaces. Upvc double glazed window to the rear and a door into the garage.