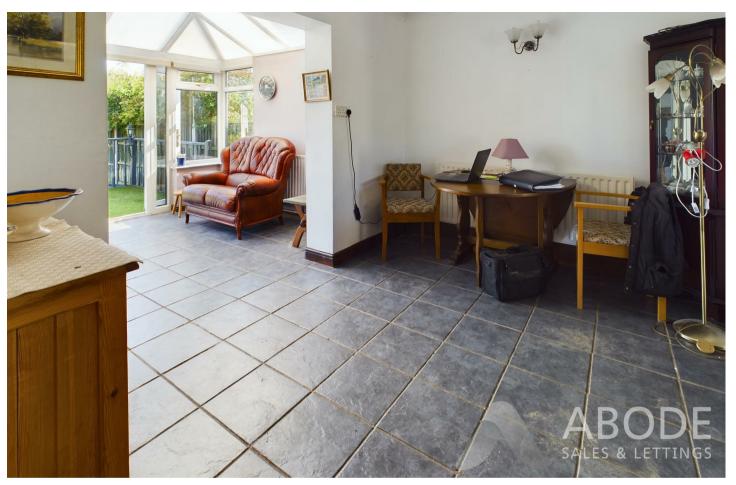

#### **DINING ROOM**

Radiator and open through to the lounge and sun room.

#### LOUNGE

Upvc double glazed bay window to the front, radiator and feature fireplace with a log burner.

#### **SUN ROOM**

Radiator and upvc double glazed window and doors onto the garden.