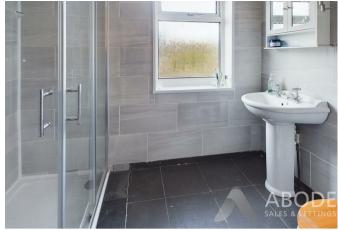

## **BATHROOM**

Enclosed shower, low flush wc, wash hand basin, chrome ladder towel radiator, upvc double glazed window.