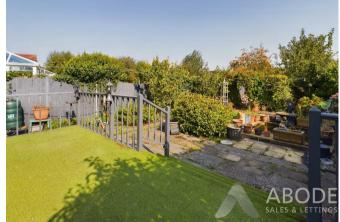

## **OUTSIDE**

Ample parking to the front, double gates into the garage with access into the rear garden. Decked (covered with artificial grass) and paved seating areas, fruit trees and garden shed.

Approximate total area<sup>®</sup>