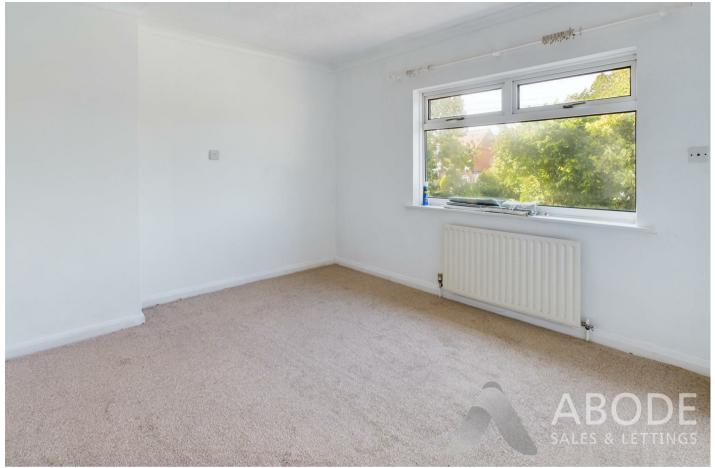

## **BEDROOM I**

Upvc double glazed window to the front and a radiator.

#### **BEDROOM 2**

Fitted wardrobes, radiator and upvc double glazed window.

# BEDROOM 3

Fitted wardrobes, radiator and upvc double glazed window.