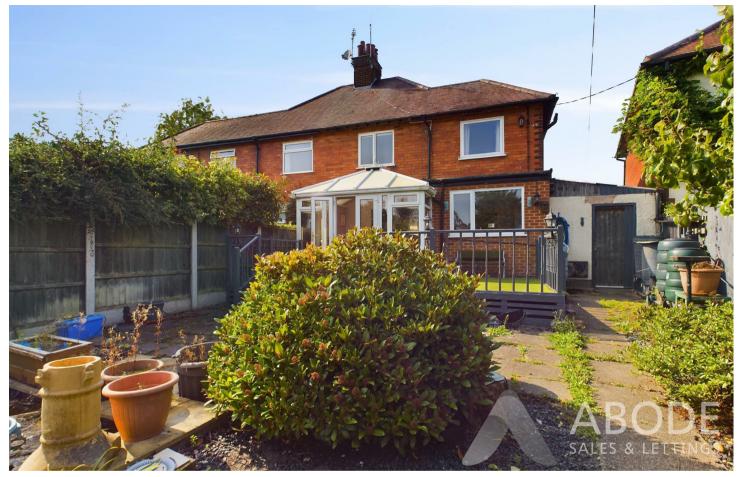

#### **SUN ROOM**

Radiator and upvc double glazed window and doors onto the garden.

## **OUTSIDE**

Ample parking to the front, double gates into the garage with access into the rear garden. Decked (covered with artificial grass) and paved seating areas, fruit trees and garden shed.

Approximate total area<sup>®</sup>