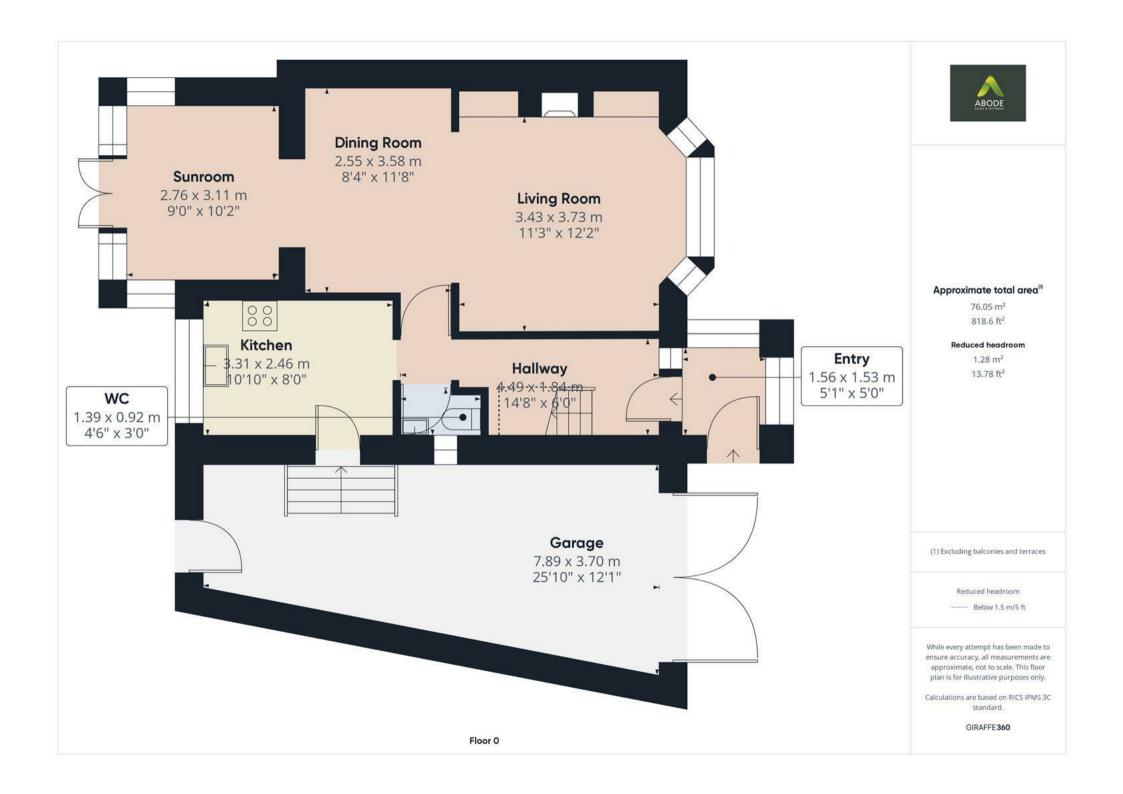

#### PORCH

Entrance door into the porch with windows and a door into the hall.

#### **HALLWAY**

Stairs to the first floor, radiator and doors to -

## CLOAKROOM

Low flush wc, wash hand basin, radiator and upvc double glazed window.

#### **DINING ROOM**

Radiator and open through to the lounge and sun room.

#### LOUNGE

Upvc double glazed bay window to the front, radiator and feature fireplace with a log burner.

#### **SUN ROOM**

Radiator and upvc double glazed window and doors onto the garden.

#### **KITCHEN**

Fitted units with work surfaces and a sink and drainer unit. Fitted electric double oven, gas hob, plumbing and space for a dishwasher and further appliance spaces. Upvc double glazed window to the rear and a door into the garage.

## **OUTSIDE**

Ample parking to the front, double gates into the garage with access into the rear garden. Decked (covered with artificial grass) and paved seating areas, fruit trees and garden shed.

Approximate total area<sup>®</sup>