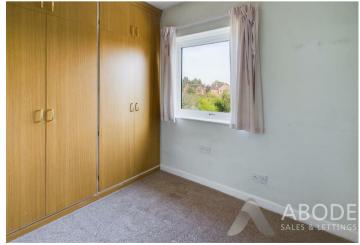

#### **BEDROOM 2**

Fitted wardrobes, radiator and upvc double glazed window.

# BEDROOM 3

Fitted wardrobes, radiator and upvc double glazed window.