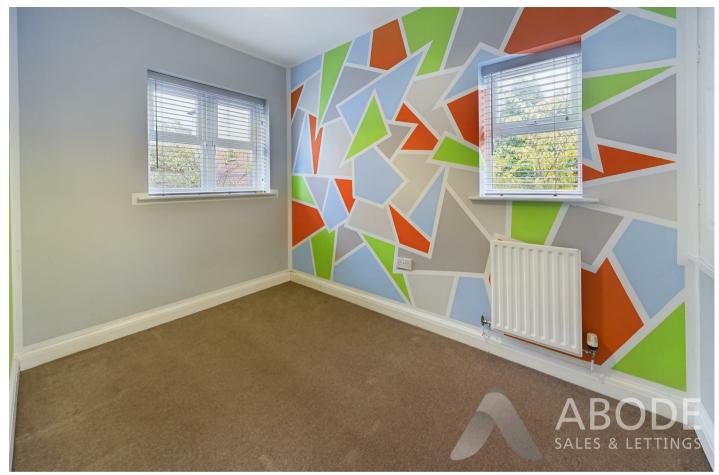

d lounge, open through to the kitchen.

## **KITCHEN**

Fitted wall mounted, base and drawer units with work surfaces and sink and drainer unit. Electric oven, gas hob and extractor hood, integrated fridge freezer, plumbing and space for a washing machine. Upvc double glazed window.

### LOUNGE

Double glazed patio doors onto the garden, two radiators, stairs to the first floor.

### FIRST FLOOR LANDING

Doors to -

# **BEDROOM I**

Upvc double glazed window and radiator.

# BEDROOM 2

Two upvc double glazed windows, cupboard and radiator.

### **BATHOOM**

Panel enclosed bath with a shower over, low flush wc, wash hand basin, radiator and upvc double glazed window.

### **OUTSIDE**

Front block paved drive, side gated access to the enclosed rear garden with seating areas and a lawn.





















Approximate total area<sup>(1)</sup>

24.86 m<sup>2</sup> 267.59 ft<sup>2</sup>

(1) Excluding balconies and terraces

While every attempt has been made to ensure accuracy, all measurements are approximate, not to scale. This floor plan is for illustrative purposes only.

Calculations are based on RICS IPMS 3C standard.

GIRAFFE360