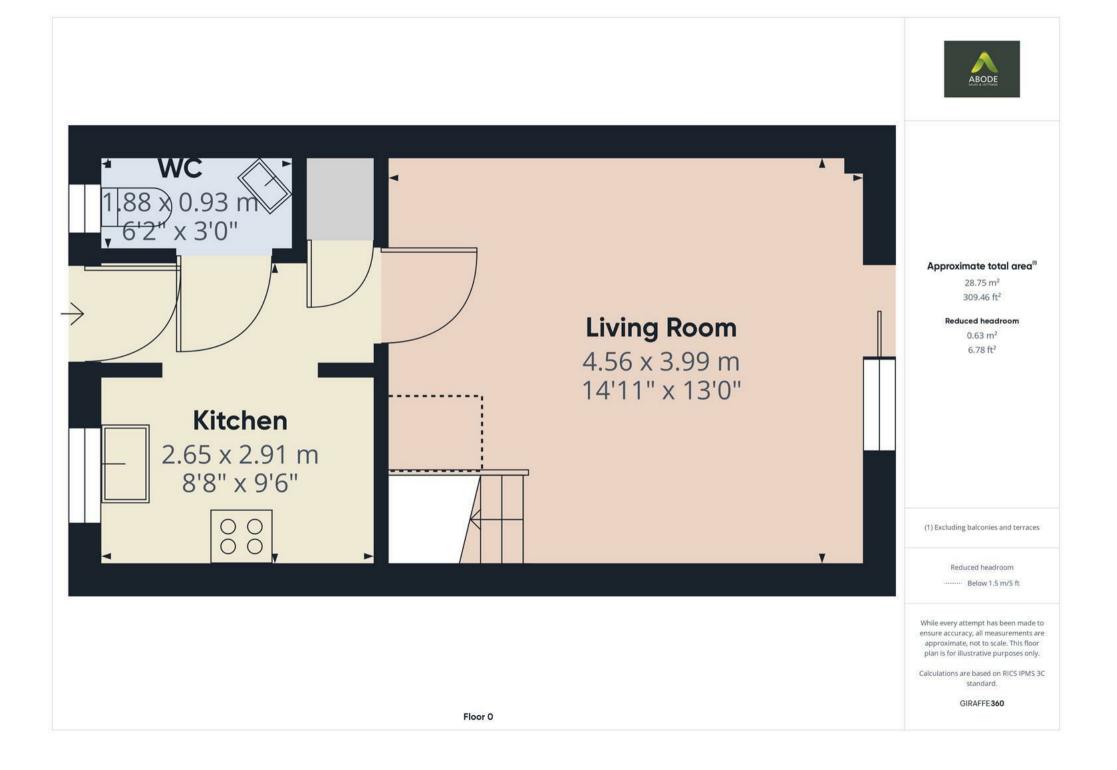

### **OUTSIDE**

Front block paved drive, side gated access to the enclosed rear garden with seating areas and a lawn.

Approximate total area<sup>(1)</sup>

24.86 m<sup>2</sup> 267.59 ft<sup>2</sup>

(1) Excluding balconies and terraces

While every attempt has been made to ensure accuracy, all measurements are approximate, not to scale. This floor plan is for illustrative purposes only.

Calculations are based on RICS IPMS 3C standard.

GIRAFFE360