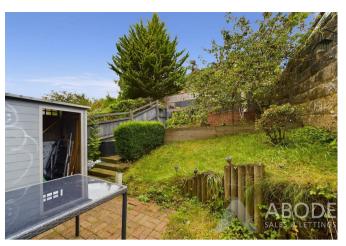

### **OUTSIDE**

Front block paved drive, side gated access to the enclosed rear garden with seating areas and a lawn.

Approximate total area<sup>(1)</sup>

24.86 m<sup>2</sup> 267.59 ft<sup>2</sup>

(1) Excluding balconies and terraces