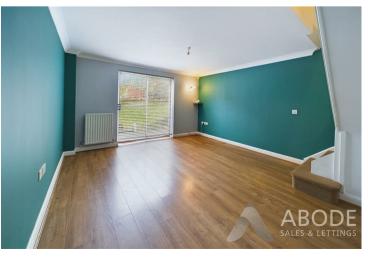

### LOUNGE

Double glazed patio doors onto the garden, two radiators, stairs to the first floor.