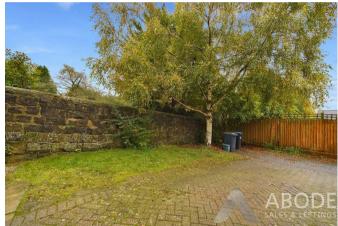

### **OUTSIDE**

Front block paved drive, side gated access to the enclosed rear garden with seating areas and a lawn.

Approximate total area<sup>(1)</sup>

24.86 m<sup>2</sup> 267.59 ft<sup>2</sup>

(1) Excluding balconies and terraces