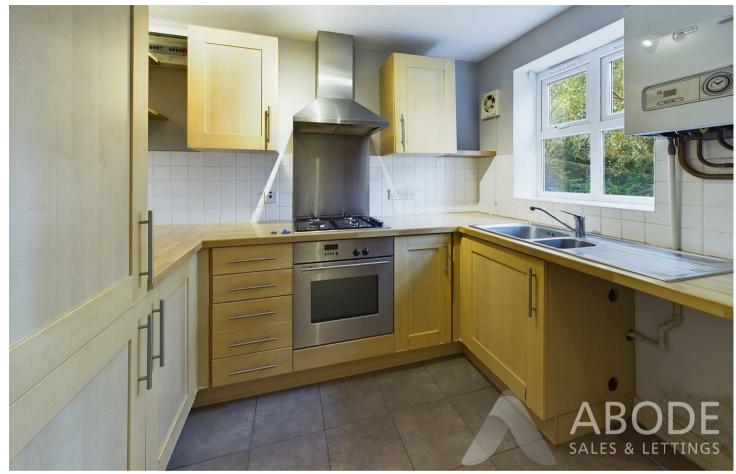

## **KITCHEN**

Fitted wall mounted, base and drawer units with work surfaces and sink and drainer unit. Electric oven, gas hob and extractor hood, integrated fridge freezer, plumbing and space for a washing machine. Upvc double glazed window.