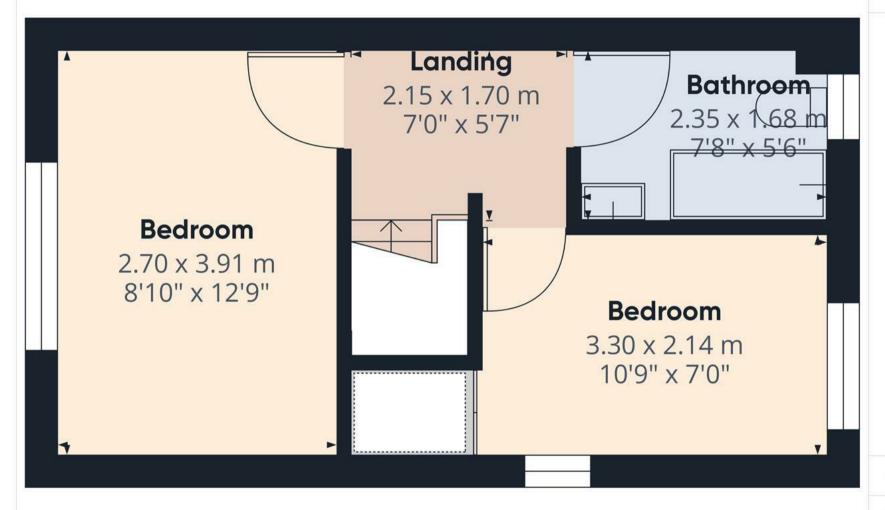

### FIRST FLOOR LANDING

Doors to -

# **BEDROOM I**

Upvc double glazed window and radiator.

# BEDROOM 2

Two upvc double glazed windows, cupboard and radiator.

### **BATHOOM**

Panel enclosed bath with a shower over, low flush wc, wash hand basin, radiator and upvc double glazed window.

### **OUTSIDE**

Front block paved drive, side gated access to the enclosed rear garden with seating areas and a lawn.

Approximate total area<sup>(1)</sup>

24.86 m<sup>2</sup> 267.59 ft<sup>2</sup>

(1) Excluding balconies and terraces