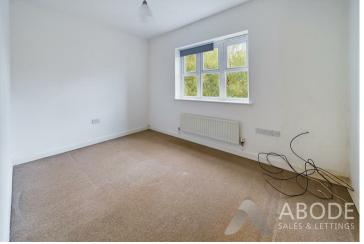

and lounge, open through to the kitchen.

## **KITCHEN**

Fitted wall mounted, base and drawer units with work surfaces and sink and drainer unit. Electric oven, gas hob and extractor hood, integrated fridge freezer, plumbing and space for a washing machine. Upvc double glazed window.

### LOUNGE

Double glazed patio doors onto the garden, two radiators, stairs to the first floor.

### FIRST FLOOR LANDING

Doors to -

# **BEDROOM I**

Upvc double glazed window and radiator.

# BEDROOM 2

Two upvc double glazed windows, cupboard and radiator.

### **BATHOOM**

Panel enclosed bath with a shower over, low flush wc, wash hand basin, radiator and upvc double glazed window.

### **OUTSIDE**

Front block paved drive, side gated access to the enclosed rear garden with seating areas and a lawn.





















Approximate total area<sup>(1)</sup>

24.86 m<sup>2</sup> 267.59 ft<sup>2</sup>

(1) Excluding balconies and terraces

While every attempt has been made to ensure accuracy, all measurements are approximate, not to scale. This floor plan is for illustrative purposes only.

Calculations are based on RICS IPMS 3C standard.

GIRAFFE360