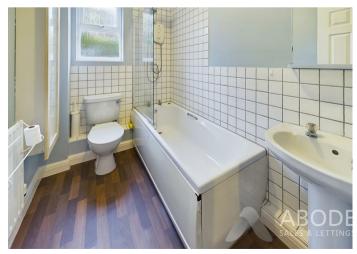

### **BATHOOM**

Panel enclosed bath with a shower over, low flush wc, wash hand basin, radiator and upvc double glazed window.