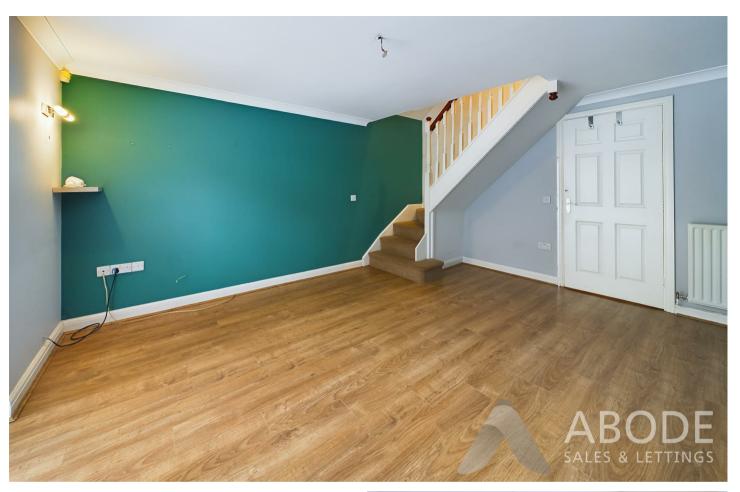

### HALL

Entrance door into the hall, radiator, door to the cloakroom and lounge, open through to the kitchen.

### LOUNGE

Double glazed patio doors onto the garden, two radiators, stairs to the first floor.