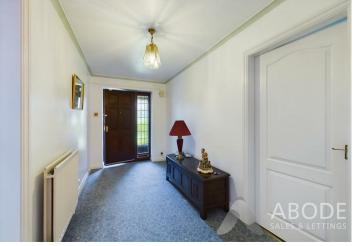

#### Hallway

With two central heating radiators, smoke alarm, access into loft space via loft hatch, alarm system unit, airing cupboard housing the hot water tank with eye-level shelving, internal doors lead to: