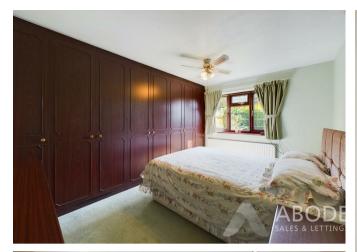

#### Bedroom Two

With a UPVC double glazed window to the rear elevation and central heating radiator.

## **Bedroom Three**

With a UPVC double glazed window to the rear elevation and central heating radiator.