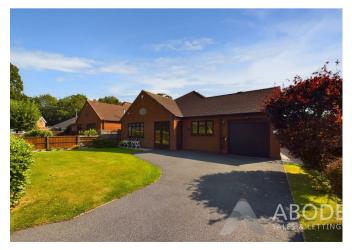

# \*\* DETACHED BUNGALOW \*\* NO CHAIN \*\* CORNER PLOT \*\* GARAGE \*\*

An internal viewing of this charming detached bungalow is highly recommended to fully appreciate the generous plot size, room dimensions and well-maintained gardens.

Ideally located between the towns of Uttoxeter and Cheadle, both offering a wide range of facilities, the property also enjoys close proximity to the popular village of Tean and its amenities. The hamlet itself features an active village hall, a primary school, and a local pub.