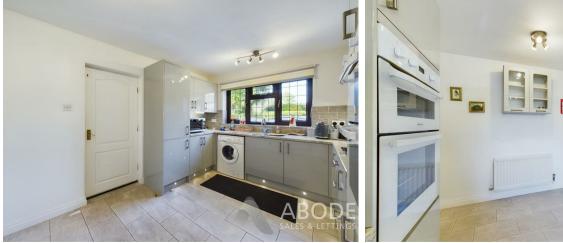

### Kitchen/Diner

With a UPVC double glazed window to the front elevation, tiled flooring throughout, the refitted kitchen features a range of matching base and eye level storage cupboard and drawers with granite effect roll top preparation work surfaces. Integrated appliances include one and a half stainless steel sink and drainer with mixer tap, four ring electric hob with built in extractor, oven, grill, fridge, freezer, central heating radiator, internal door leads to: