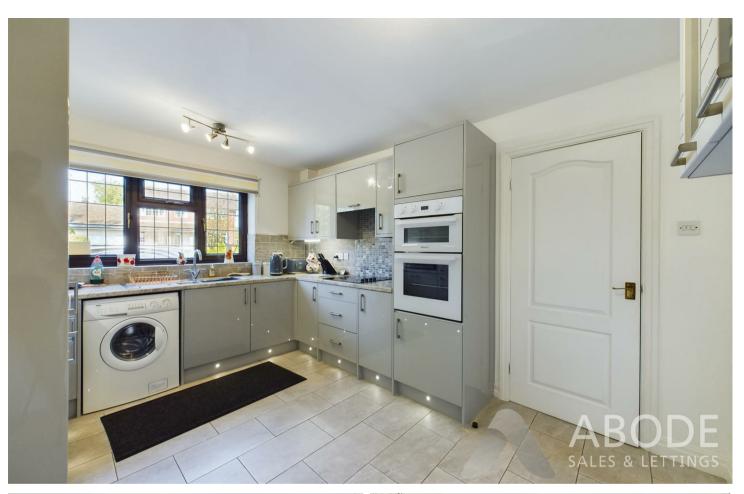

### Kitchen/Diner

With a UPVC double glazed window to the front elevation, tiled flooring throughout, the refitted kitchen features a range of matching base and eye level storage cupboard and drawers with granite effect roll top preparation work surfaces. Integrated appliances include one and a half stainless steel sink and drainer with mixer tap, four ring electric hob with built in extractor, oven, grill, fridge, freezer, central heating radiator, internal door leads to: