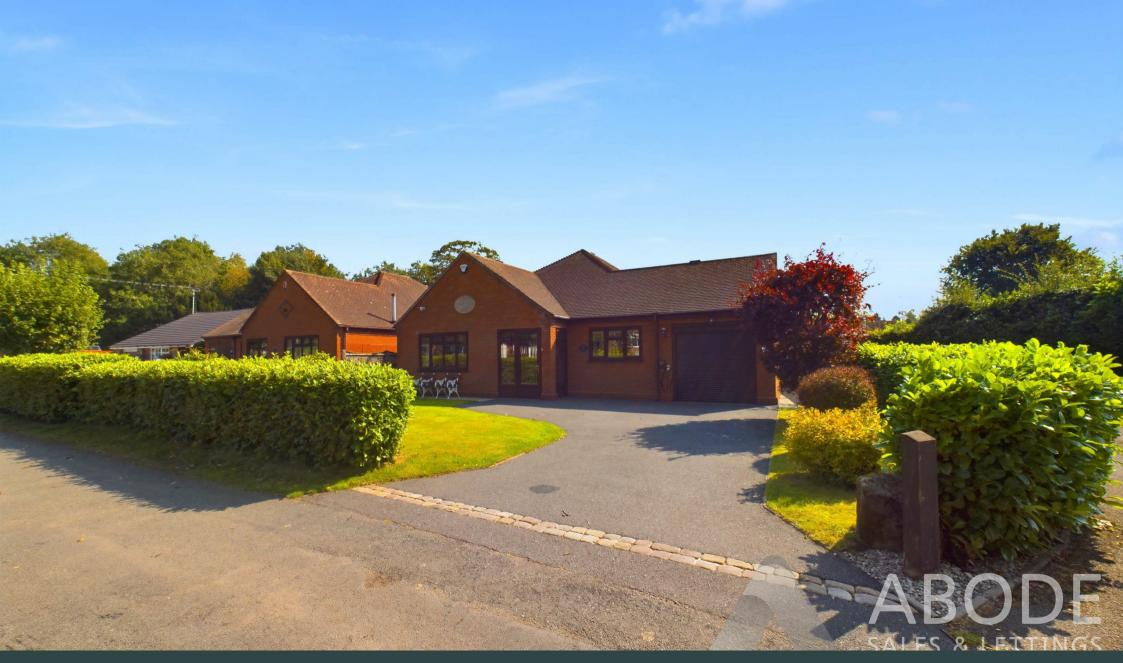

Deadmans Green, Checkley, Staffordshire, STI0 4NQ Offers In The Region Of £375,000

https://www.abodemidlands.co.uk

# \*\* DETACHED BUNGALOW \*\* NO CHAIN \*\* CORNER PLOT \*\* GARAGE \*\*

An internal viewing of this charming detached bungalow is highly recommended to fully appreciate the generous plot size, room dimensions and well-maintained gardens.

Ideally located between the towns of Uttoxeter and Cheadle, both offering a wide range of facilities, the property also enjoys close proximity to the popular village of Tean and its amenities. The hamlet itself features an active village hall, a primary school, and a local pub.