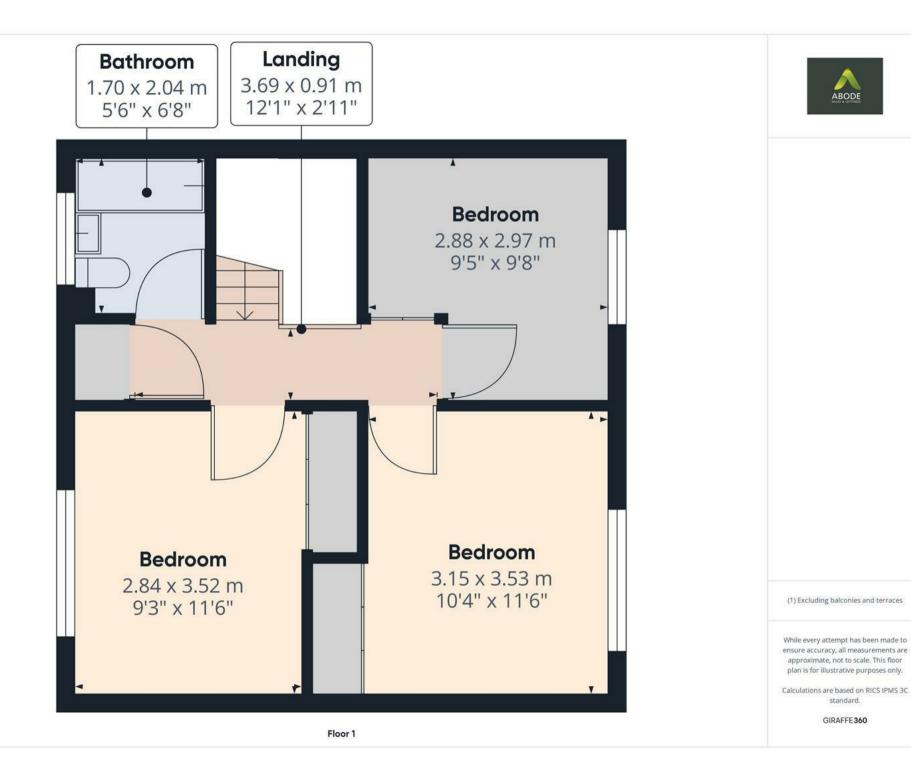

## First Floor:

The landing provides access to three double bedrooms, the family bathroom, and a storage cupboard. All three bedrooms are generously sized, offering ample living space and natural light. The family bathroom is fitted with a three piece suite.