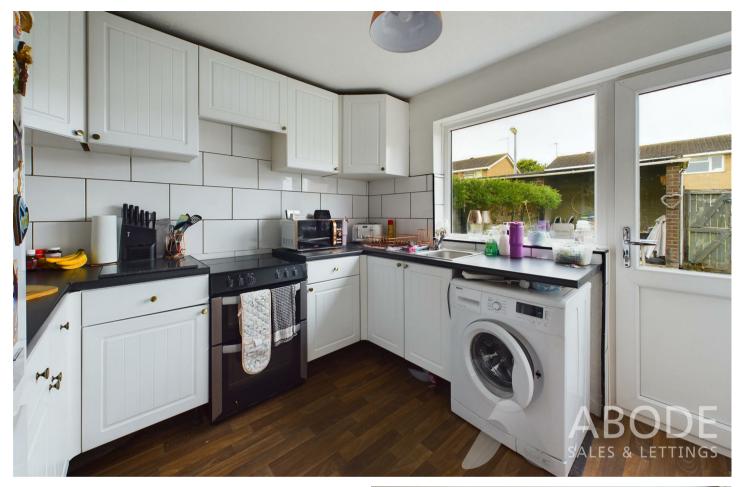

The inner hallway includes stairs leading to the firstfloor landing, with doors to the kitchen and dining room. The kitchen has been recently refitted with a range of base and wall-mounted cupboards, a stainless steel sink with a mixer tap, and space for a fridge, freezer, cooker, and plumbing for a washing machine. A UPVC double-glazed window overlooks the rear garden, and a UPVC double-glazed door provides direct access outside.