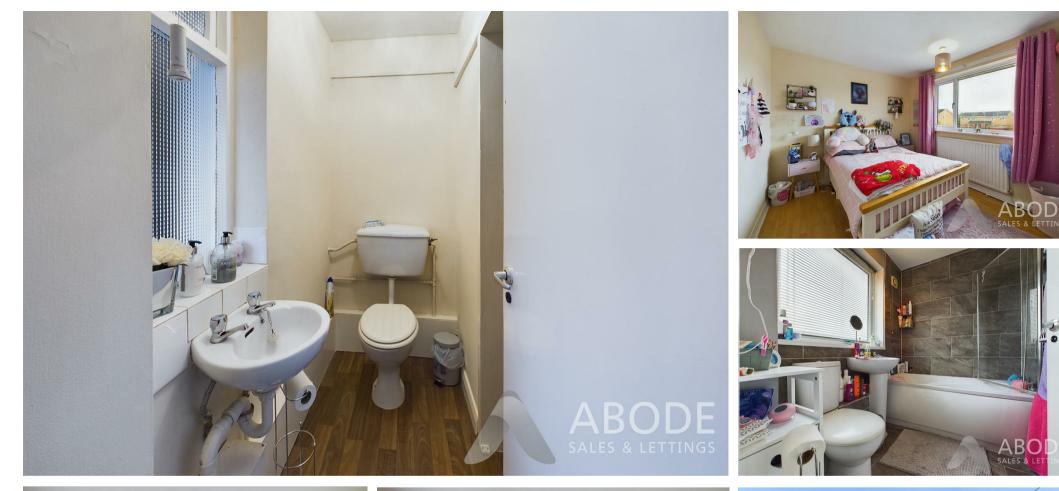

## Ground Floor:

The porch is UPVC double-glazed to the front with access to a storage cupboard and the main entrance hall. The entrance hall features laminate flooring and provides access to the inner hallway, cloakroom, and additional storage cupboards. The cloakroom is fitted with a two-piece suite comprising a hand wash basin and low-level WC.

## First Floor:

The landing provides access to three double bedrooms, the family bathroom, and a storage cupboard. All three bedrooms are generously sized, offering ample living space and natural light. The family bathroom is fitted with a three piece suite.