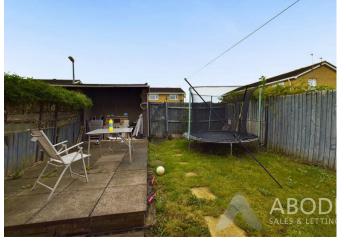

Outside:

The front garden is well-maintained, with a driveway leading to the garage, offering off-road parking. The rear garden is private and enclosed, making it ideal for relaxation and outdoor entertaining.