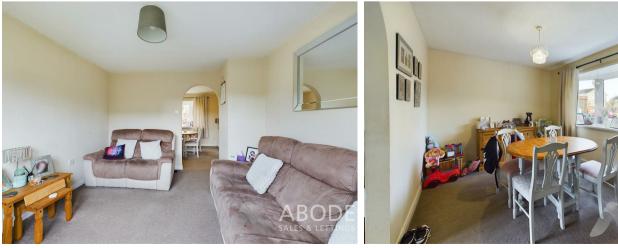

The dining room is bright and airy, featuring a UPVC double-glazed bay window to the front aspect and a radiator, with open plan access to the lounge. The lounge offers views of the rear garden through UPVC double-glazed windows, with a door providing easy access to the outdoor space.