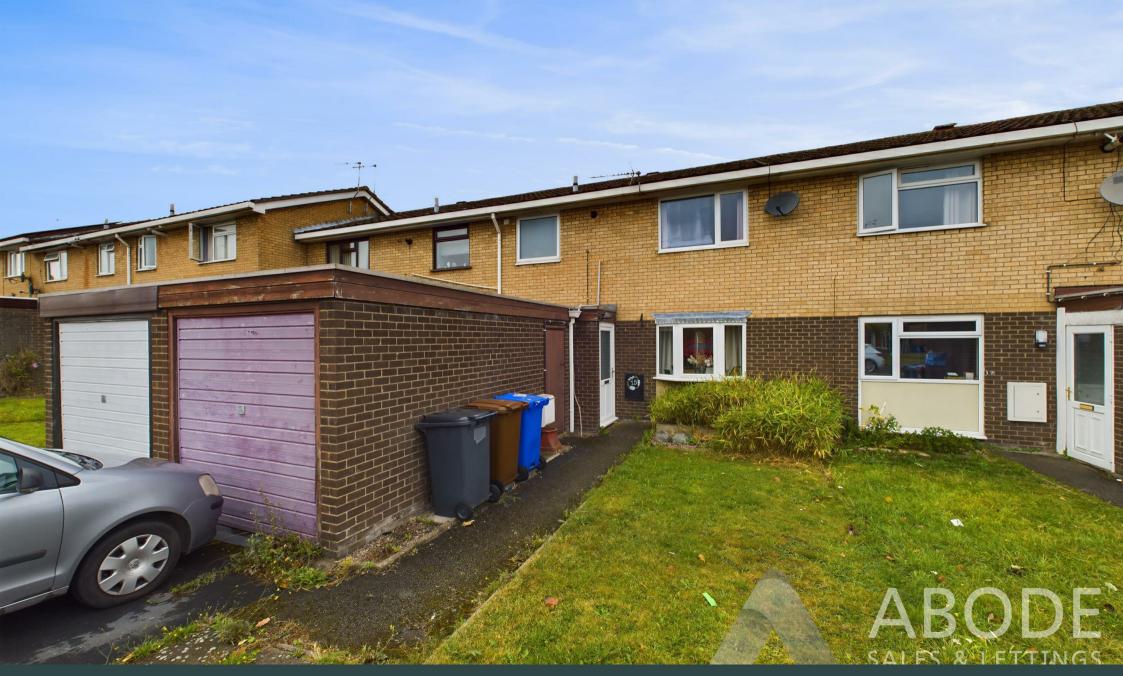

St. Chads Close, Horninglow, DEI3 0ND Asking Price £169,950

https://www.abodemidlands.co.uk

A Spacious Three-Bedroom Home with No Upward Chain and Garage. This well-proportioned three-bedroom home offers excellent living space and is available with no upward chain. With UPVC double glazing, gas central heating, and both front and rear gardens, this property also benefits from a driveway and an attached garage, providing ample parking.

Outside:

The front garden is well-maintained, with a driveway leading to the garage, offering off-road parking. The rear garden is private and enclosed, making it ideal for relaxation and outdoor entertaining.