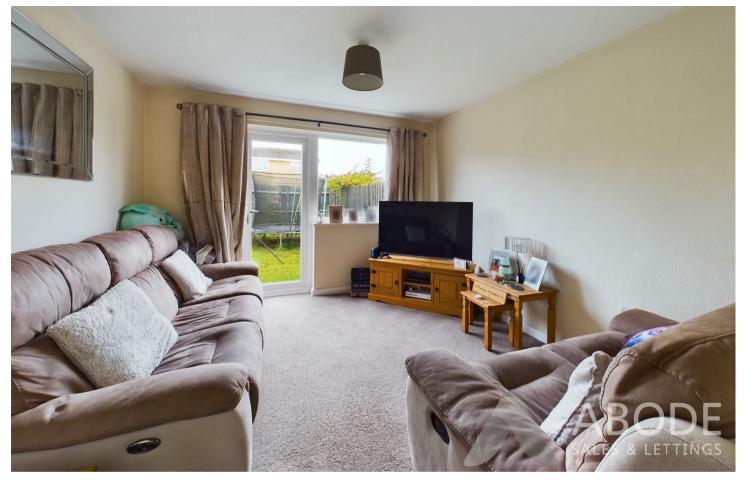

The dining room is bright and airy, featuring a UPVC double-glazed bay window to the front aspect and a radiator, with open plan access to the lounge. The lounge offers views of the rear garden through UPVC double-glazed windows, with a door providing easy access to the outdoor space.