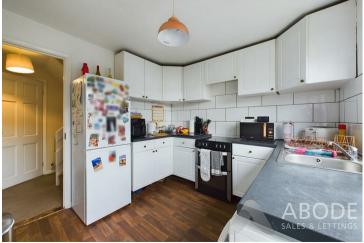

The inner hallway includes stairs leading to the firstfloor landing, with doors to the kitchen and dining room. The kitchen has been recently refitted with a range of base and wall-mounted cupboards, a stainless steel sink with a mixer tap, and space for a fridge, freezer, cooker, and plumbing for a washing machine. A UPVC double-glazed window overlooks the rear garden, and a UPVC double-glazed door provides direct access outside.