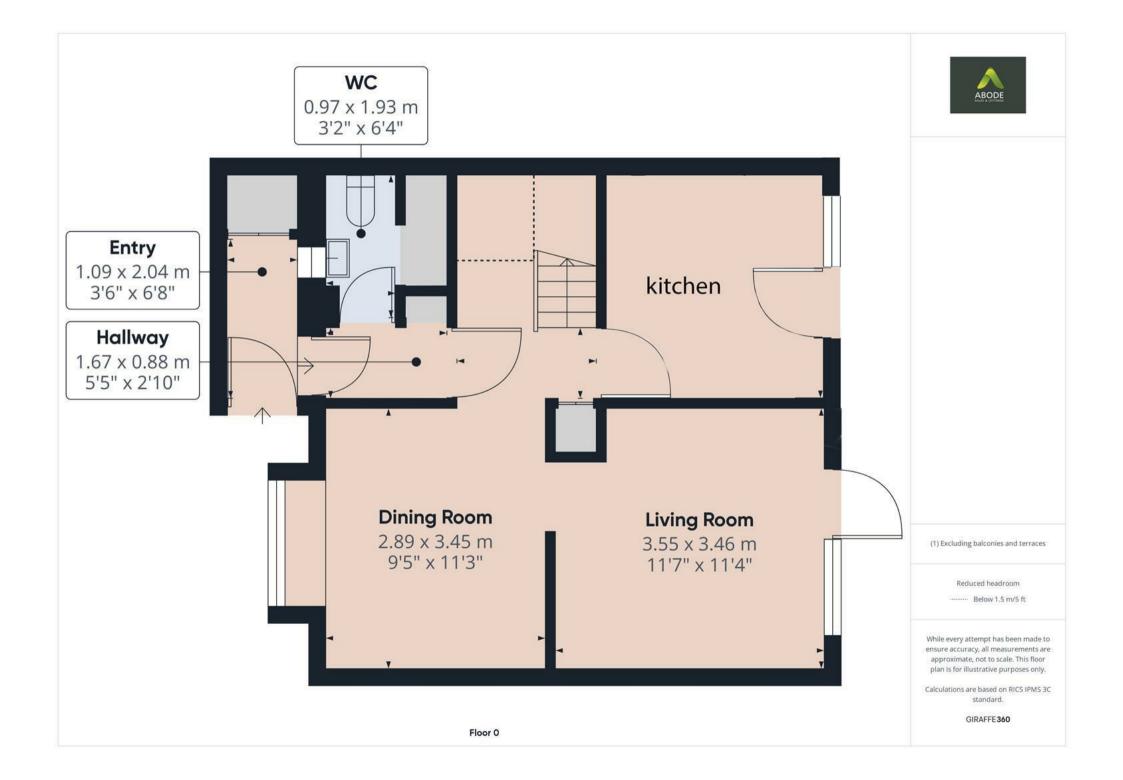

## Ground Floor:

The porch is UPVC double-glazed to the front with access to a storage cupboard and the main entrance hall. The entrance hall features laminate flooring and provides access to the inner hallway, cloakroom, and additional storage cupboards. The cloakroom is fitted with a two-piece suite comprising a hand wash basin and low-level WC.

The inner hallway includes stairs leading to the firstfloor landing, with doors to the kitchen and dining room. The kitchen has been recently refitted with a range of base and wall-mounted cupboards, a stainless steel sink with a mixer tap, and space for a fridge, freezer, cooker, and plumbing for a washing machine. A UPVC double-glazed window overlooks the rear garden, and a UPVC double-glazed door provides direct access outside.

The dining room is bright and airy, featuring a UPVC double-glazed bay window to the front aspect and a radiator, with open plan access to the lounge. The lounge offers views of the rear garden through UPVC double-glazed windows, with a door providing easy access to the outdoor space.