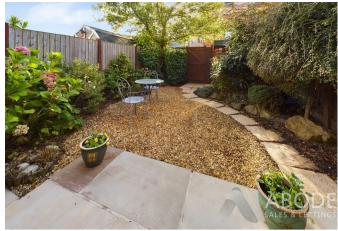

### **OUTSIDE**

Front fore garden with shrubs, enclosed rear garden with gate to the parking, paved and stone seating areas with borders.