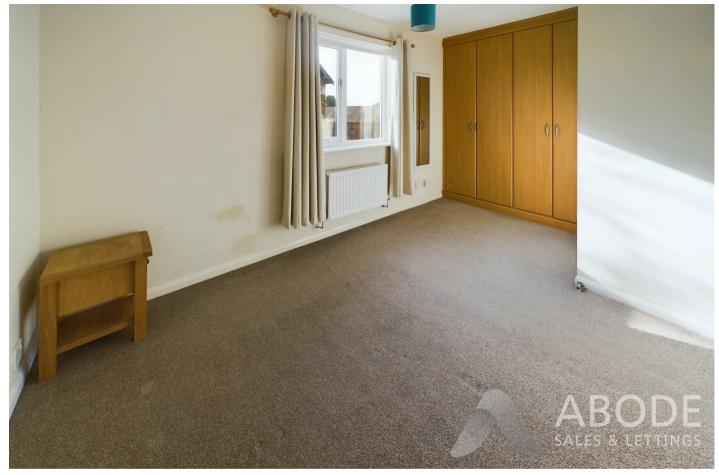

it. Fitted electric oven and hob with extractor hood, plumbing and space for washing machine and further appliance spaces. Storage cupboard and a triple double glazed window.

### **LOUNGE DINER**

Radiator, triple double glazed window and doors onto the garden and stairs to the first floor.

### FIRST FLOOR LANDING

Loft access, fitted ladder and boarded and doors to -

# **BEDROOM I**

Wardrobes, triple double glazed window and a radiator.

### BEDROOM 2

Triple double glazed window and a radiator.

## **BATHROOM**

Panel enclosed bath with a shower over and shower screen, low flush wc, wash hand basin, radiator and triple double glazed window.

### **OUTSIDE**

Front fore garden with shrubs, enclosed rear garden with gate to the parking, paved and stone seating areas with borders.