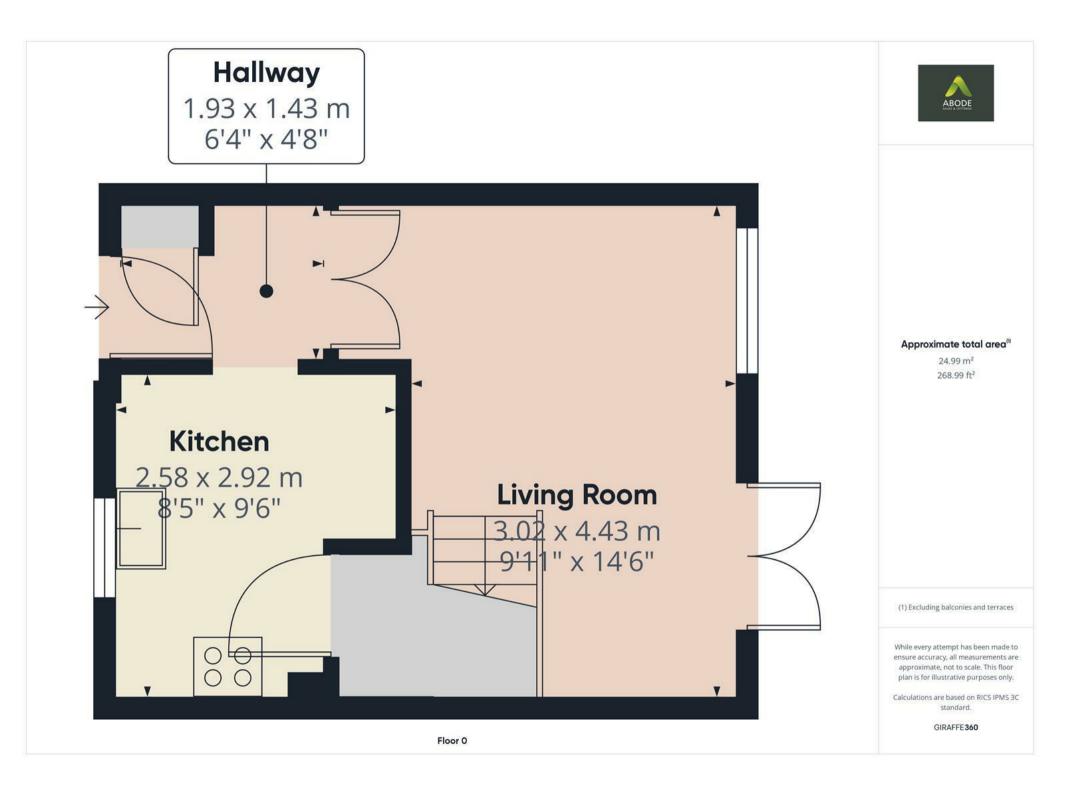

### HALL

Entrance door into the hall, radiator, door to the lounge and arch to -

## **KITCHEN**

Fitted wall mounted, base and drawer units with work surfaces and a sink and drainer unit. Fitted electric oven and hob with extractor hood, plumbing and space for washing machine and further appliance spaces. Storage cupboard and a triple double glazed window.

### **LOUNGE DINER**

Radiator, triple double glazed window and doors onto the garden and stairs to the first floor.