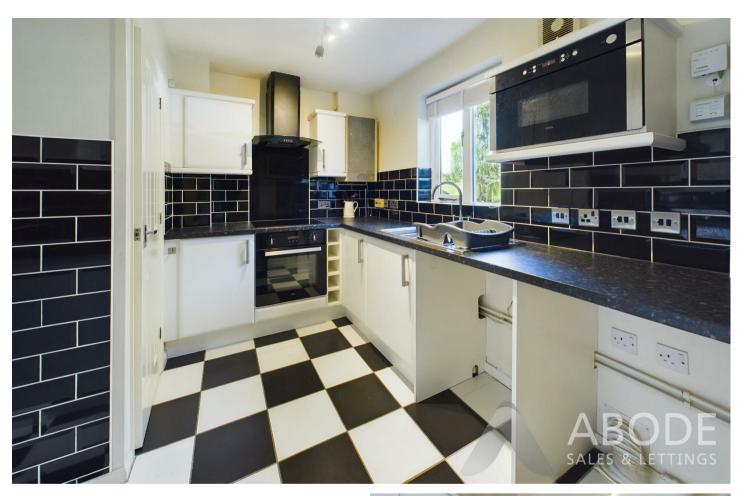

## **KITCHEN**

Fitted wall mounted, base and drawer units with work surfaces and a sink and drainer unit. Fitted electric oven and hob with extractor hood, plumbing and space for washing machine and further appliance spaces. Storage cupboard and a triple double glazed window.