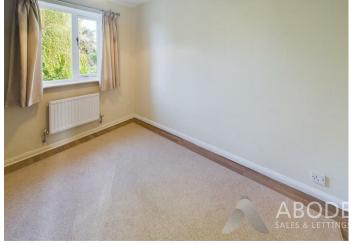

# **BEDROOM I**

Wardrobes, triple double glazed window and a radiator.

### BEDROOM 2

Triple double glazed window and a radiator.