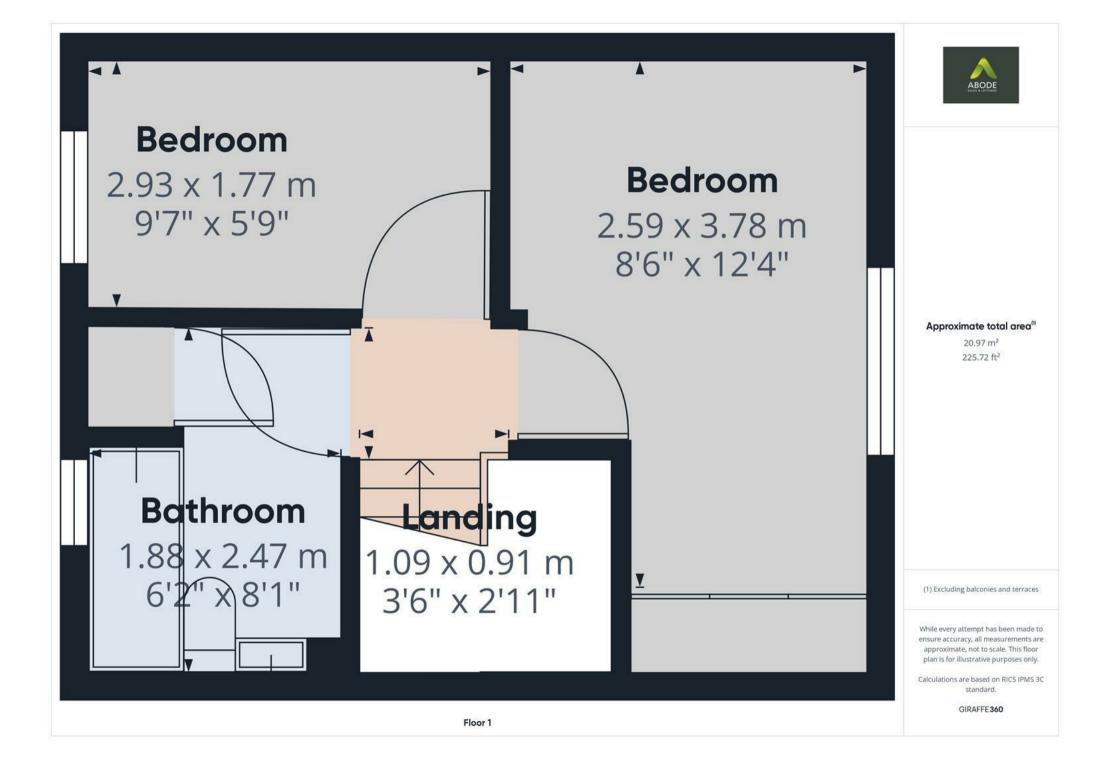

### FIRST FLOOR LANDING

Loft access, fitted ladder and boarded and doors to -

# **BEDROOM I**

Wardrobes, triple double glazed window and a radiator.

### BEDROOM 2

Triple double glazed window and a radiator.

## **BATHROOM**

Panel enclosed bath with a shower over and shower screen, low flush wc, wash hand basin, radiator and triple double glazed window.