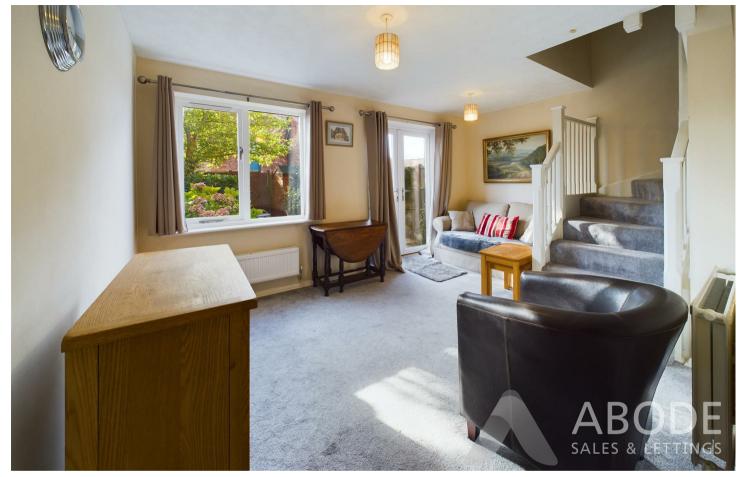

### **LOUNGE DINER**

Radiator, triple double glazed window and doors onto the garden and stairs to the first floor.