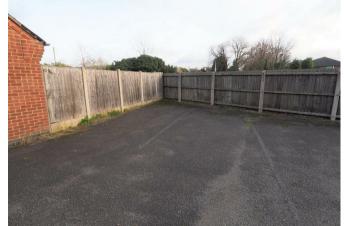

### **OUTSIDE**

Front fore garden with shrubs, enclosed rear garden with gate to the parking, paved and stone seating areas with borders.