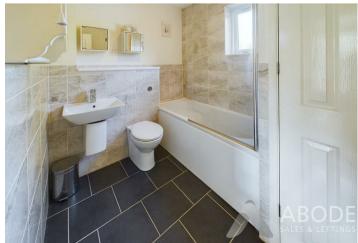

## **BATHROOM**

Panel enclosed bath with a shower over and shower screen, low flush wc, wash hand basin, radiator and triple double glazed window.