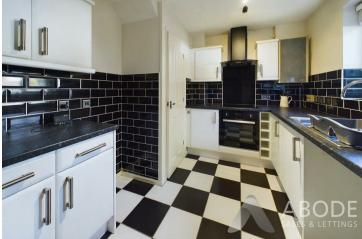

## **KITCHEN**

Fitted wall mounted, base and drawer units with work surfaces and a sink and drainer unit. Fitted electric oven and hob with extractor hood, plumbing and space for washing machine and further appliance spaces. Storage cupboard and a triple double glazed window.