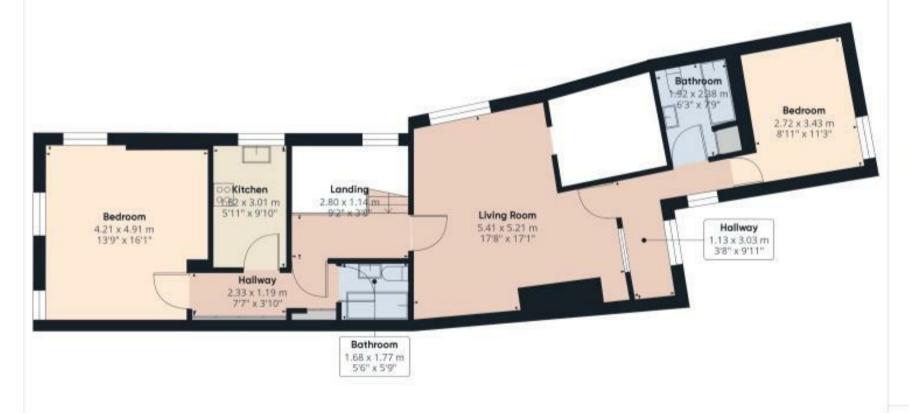

## Second Floor:

## Unit 3

A staircase from the first-floor landing leads to two additional units on the second floor. Unit 3 is situated at the front of the building, featuring a kitchen, lounge/diner, and bathroom. This unit enjoys a bright and airy atmosphere due to its positioning and layout.

## Unit 4

The fourth unit is the largest of the residential spaces, offering a spacious living/dining area, a modern kitchen, a bathroom, WC, and a bedroom. This unit is in good condition and provides an excellent opportunity for a more luxurious living experience.

### Approximate total area

77.81 m<sup>2</sup> 837.54 ft<sup>2</sup>

(1) Excluding balconies and terraces

Whole every attempt has been made to ensure accuracy, all measurements are approximate, not to scale. This floor plan is for illustrative purposes only.