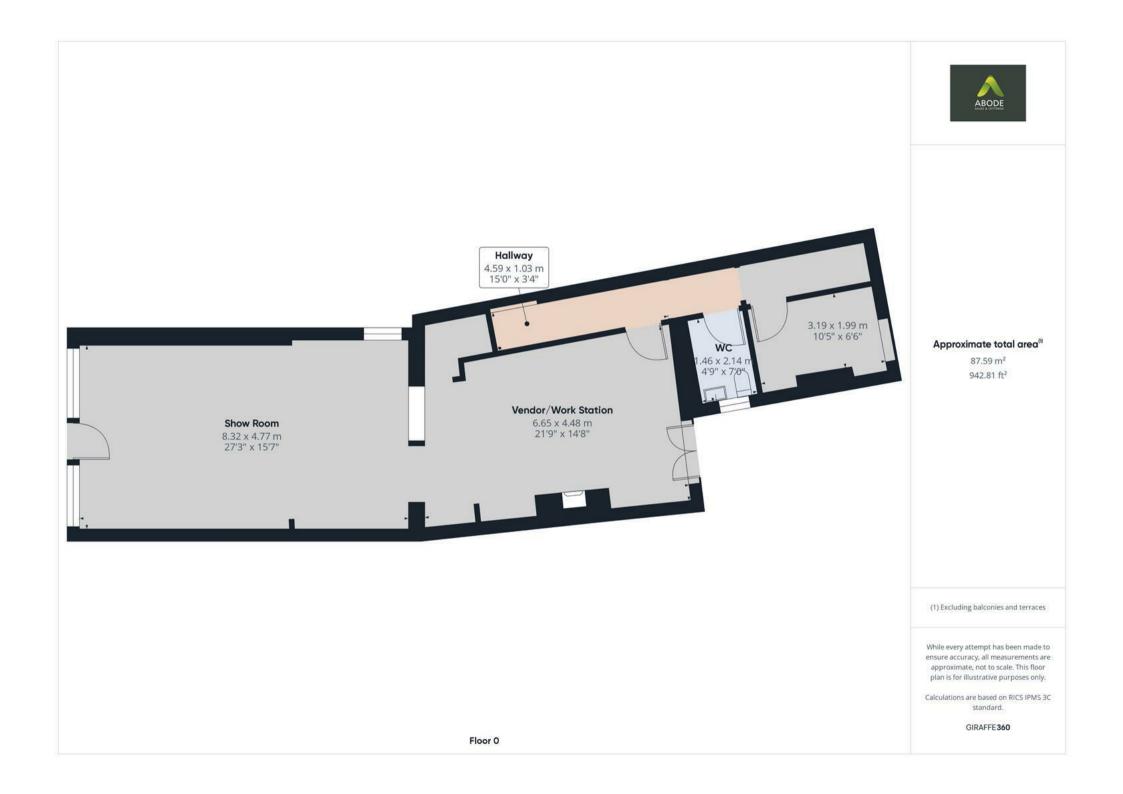

#### Ground Floor:

# Shop

Retail Space: The ground floor features a prominent retail unit with 87 square meters of space, perfectly suited for a variety of businesses. The front area is dedicated to a goods display, creating an inviting environment for customers. Towards the rear, there is a vendor area, allowing for efficient management of transactions and customer interactions. Access leads to a cellar on the lowest floor.

Storage and Facilities: The rear of the shop includes a storage room, providing ample space for inventory or back-of-house operations. Adjacent to this area is a WC, offering convenience for staff and visitors alike.