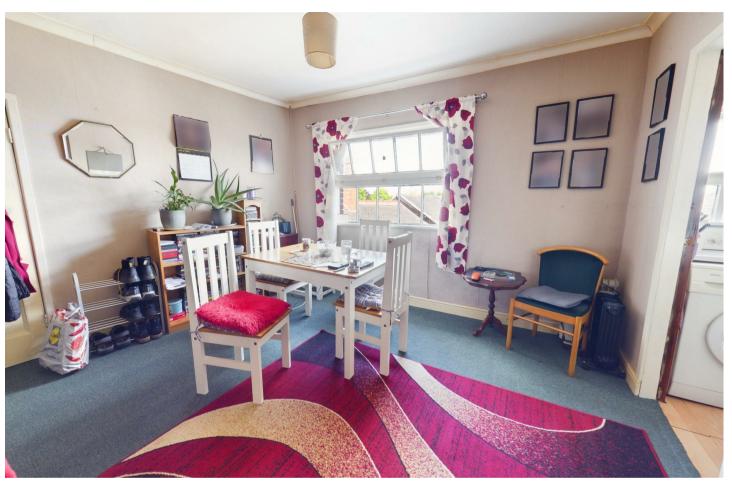

## Unit I

Accessed via an external entry, the first floor houses two residential units. The first unit comprises a kitchen, lounge/diner, and a bedroom, making it a cozy and functional living space. Notably, the bathroom facilities for this unit are separate and located within the communal entry area of the first floor. This bathroom currently features a WC and sink unit only, as the bath has been removed.

## Unit 2

The second unit on this floor offers a more expansive living arrangement, including a large living/dining space, a well-appointed kitchen, a bathroom, WC, and a bedroom. This unit is self-contained and provides a comfortable and practical home.

## Unit 3

A staircase from the first-floor landing leads to two additional units on the second floor. Unit 3 is situated at the front of the building, featuring a kitchen, lounge/diner, and bathroom. This unit enjoys a bright and airy atmosphere due to its positioning and layout.

## Unit 4

The fourth unit is the largest of the residential spaces, offering a spacious living/dining area, a modern kitchen, a bathroom, WC, and a bedroom. This unit is in good condition and provides an excellent opportunity for a more luxurious living experience.