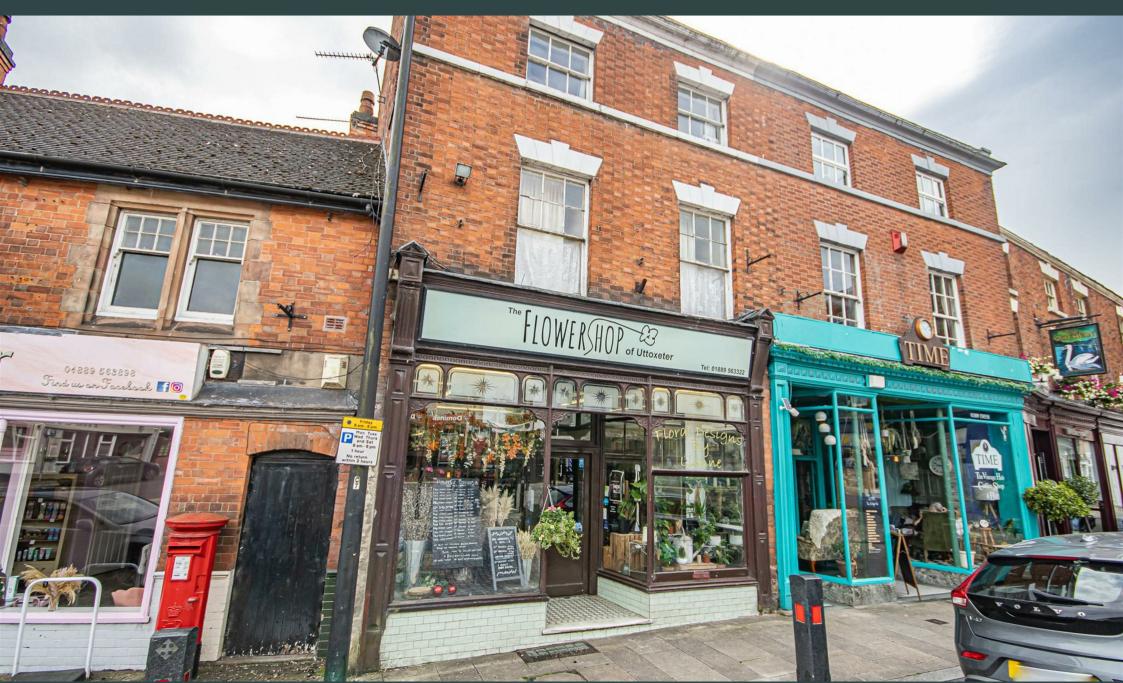

Market Place, Staffordshire, STI4 8HN £300,000

https://www.abodemidlands.co.uk

This unique mixed-use property spans approximately 250 square meters over three floors, offering a blend of commercial and residential spaces, ideal for investors or those looking to operate a business while residing on-site. The property does require renovation works throughout, but carries an abundance of potential.

The shop front benefits significantly from its prime Market Place location in Uttoxeter, a bustling area that attracts high foot traffic, making it an ideal spot for a retail business. This central position increases visibility and accessibility, drawing in both local customers and visitors.

Additionally, the presence of on-street parking directly in front of the shop is a major advantage. It allows for convenient unloading and deliveries, ensuring smooth business operations and enhancing the shopping experience for customers who can easily access the shop.