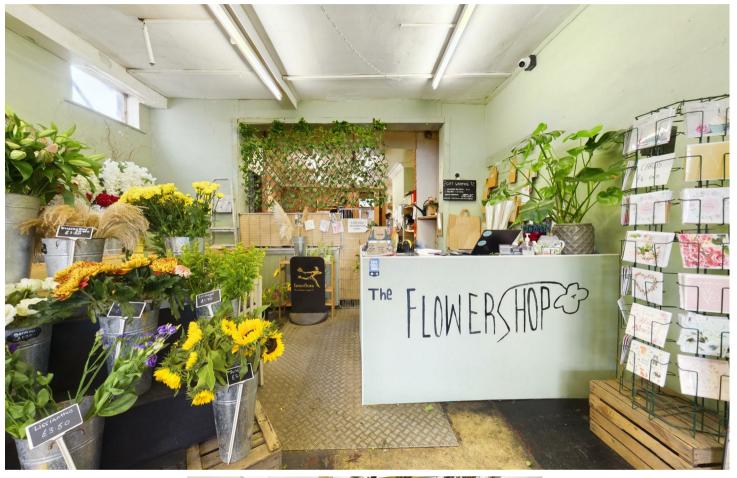

# Shop

Retail Space: The ground floor features a prominent retail unit with 87 square meters of space, perfectly suited for a variety of businesses. The front area is dedicated to a goods display, creating an inviting environment for customers. Towards the rear, there is a vendor area, allowing for efficient management of transactions and customer interactions. Access leads to a cellar on the lowest floor.

Storage and Facilities: The rear of the shop includes a storage room, providing ample space for inventory or back-of-house operations. Adjacent to this area is a WC, offering convenience for staff and visitors alike.