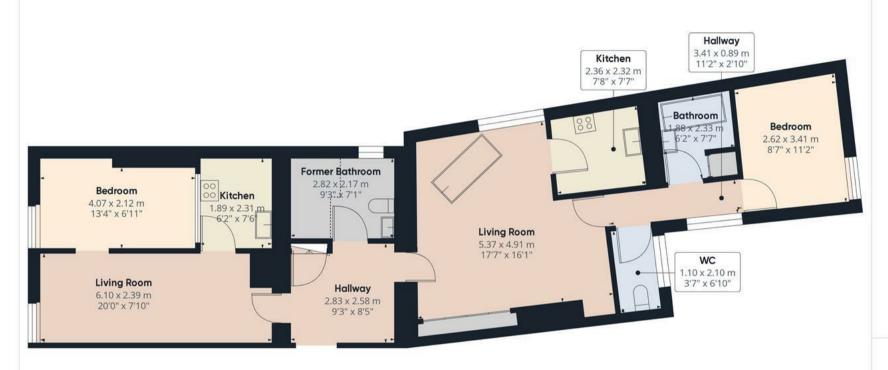

### First Floor:

## Unit I

Accessed via an external entry, the first floor houses two residential units. The first unit comprises a kitchen, lounge/diner, and a bedroom, making it a cozy and functional living space. Notably, the bathroom facilities for this unit are separate and located within the communal entry area of the first floor. This bathroom currently features a WC and sink unit only, as the bath has been removed.

## Unit 2

The second unit on this floor offers a more expansive living arrangement, including a large living/dining space, a well-appointed kitchen, a bathroom, WC, and a bedroom. This unit is self-contained and provides a comfortable and practical home.

## Approximate total area<sup>(1)</sup>

88.89 m<sup>2</sup> 956.8 ft<sup>2</sup>