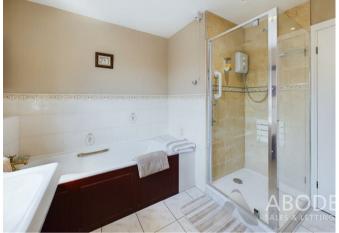

# Bathroom

With a UPVC double glazed frosted glass window to the side elevation, featuring a four piece bathroom suite comprising of low level WC, wash hand basin, bathroom unit, shower unit with shower seat and electric shower over with complementary tiling to both floor and wall coverings, central heating radiator, extractor fan and spot lighting to ceiling.