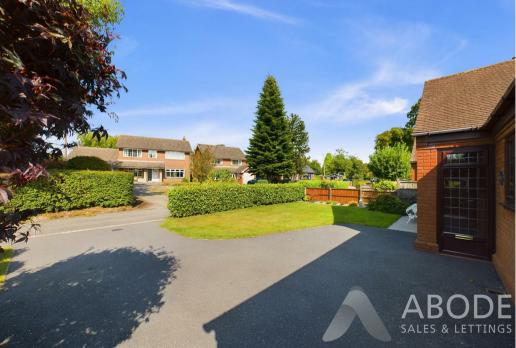

# \*\* DETACHED BUNGALOW \*\* NO CHAIN \*\* CORNER PLOT \*\* GARAGE \*\* \*\*OIL CENTRAL HEATING\*\*

An internal viewing of this charming detached bungalow is highly recommended to fully appreciate the generous plot size, room dimensions and well-maintained gardens.

Ideally located between the towns of Uttoxeter and Cheadle, both offering a wide range of facilities, the property also enjoys close proximity to the popular village of Tean and its amenities. The hamlet itself features an active village hall, a primary school, and a local pub.

# Garage

With an electric roller door to the front , EV Charging point and UPVC double glazed door to the rear elevation.

ABODE SALES & LETTINGS