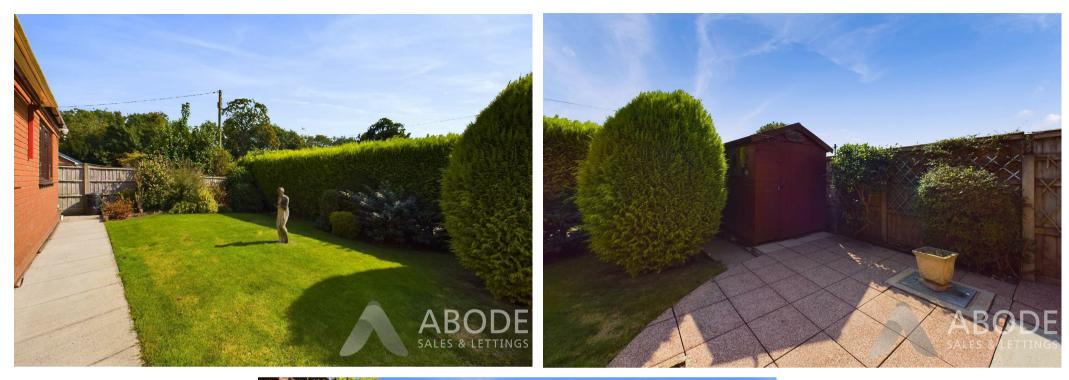

# \*\* DETACHED BUNGALOW \*\* NO CHAIN \*\* CORNER PLOT \*\* GARAGE \*\* \*\*OIL CENTRAL HEATING\*\*

An internal viewing of this charming detached bungalow is highly recommended to fully appreciate the generous plot size, room dimensions and well-maintained gardens.

Ideally located between the towns of Uttoxeter and Cheadle, both offering a wide range of facilities, the property also enjoys close proximity to the popular village of Tean and its amenities. The hamlet itself features an active village hall, a primary school, and a local pub.