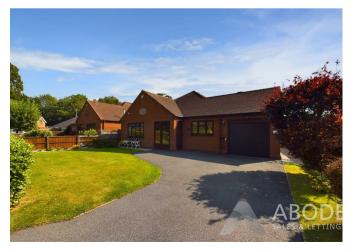

# \*\* DETACHED BUNGALOW \*\* NO CHAIN \*\* CORNER PLOT \*\* GARAGE \*\* \*\*OIL CENTRAL HEATING\*\*

An internal viewing of this charming detached bungalow is highly recommended to fully appreciate the generous plot size, room dimensions and well-maintained gardens.

Ideally located between the towns of Uttoxeter and Cheadle, both offering a wide range of facilities, the property also enjoys close proximity to the popular village of Tean and its amenities. The hamlet itself features an active village hall, a primary school, and a local pub.