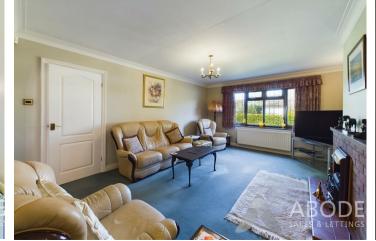

#### Lounge

With 2x UPVC double glazed windows to both front and side elevations, two central heating radiators, the focal point of the room being the electric fireplace with tiled hearth and TV aerial point.