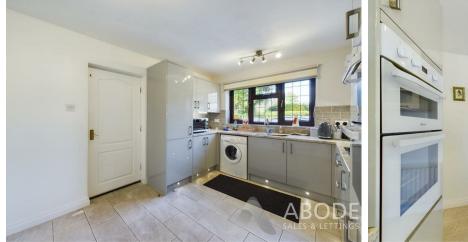

### Kitchen/Diner

With a UPVC double glazed window to the front elevation, tiled flooring throughout, the refitted kitchen features a range of matching base and eye level storage cupboard and drawers with granite effect roll top preparation work surfaces. Integrated appliances include one and a half stainless steel sink and drainer with mixer tap, four ring electric hob with built in extractor, oven, grill, fridge, freezer, central heating radiator, internal door leads to: