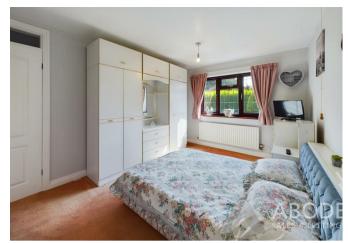

# Bedroom One

With a UPVC double glazed window to the rear elevation, a range of built-in fitted wardrobes and dressing table comprising of hanging rails and shelving, central heating radiator and telephone point.