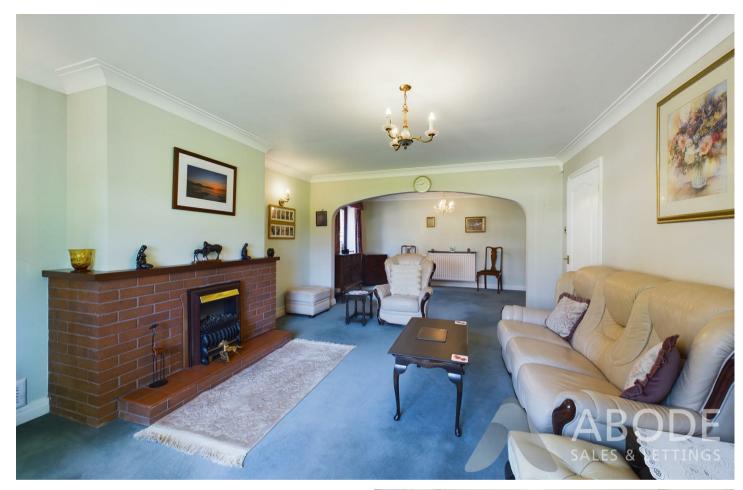

#### Lounge

With 2x UPVC double glazed windows to both front and side elevations, two central heating radiators, the focal point of the room being the electric fireplace with tiled hearth and TV aerial point.