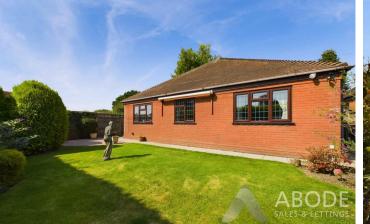

# \*\* DETACHED BUNGALOW \*\* NO CHAIN \*\* CORNER PLOT \*\* GARAGE \*\* \*\*OIL CENTRAL HEATING\*\*

An internal viewing of this charming detached bungalow is highly recommended to fully appreciate the generous plot size, room dimensions and well-maintained gardens.

Ideally located between the towns of Uttoxeter and Cheadle, both offering a wide range of facilities, the property also enjoys close proximity to the popular village of Tean and its amenities. The hamlet itself features an active village hall, a primary school, and a local pub.