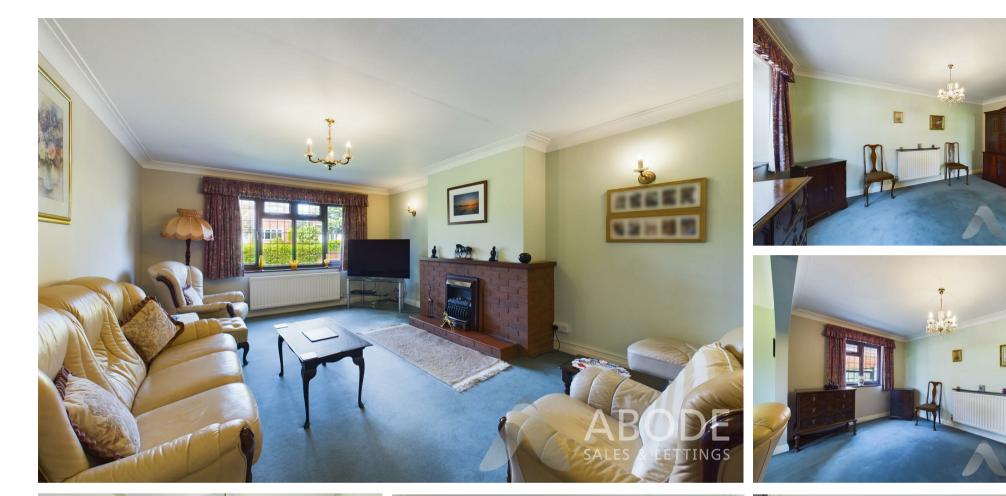

#### Lounge

With 2x UPVC double glazed windows to both front and side elevations, two central heating radiators, the focal point of the room being the electric fireplace with tiled hearth and TV aerial point.