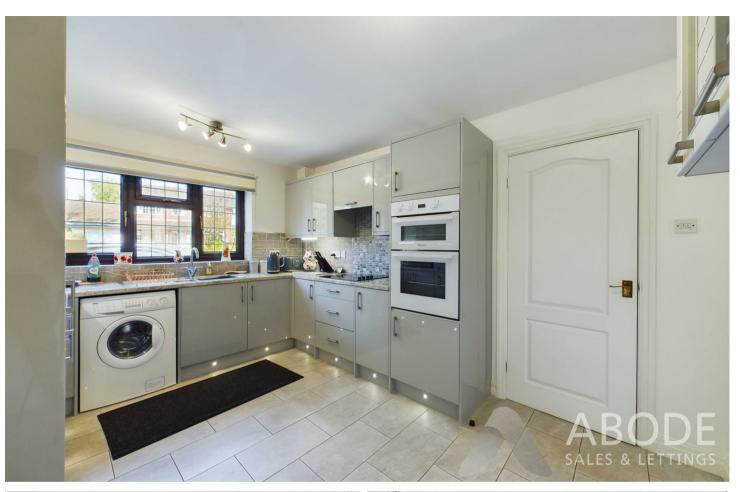

### Kitchen/Diner

With a UPVC double glazed window to the front elevation, tiled flooring throughout, the refitted kitchen features a range of matching base and eye level storage cupboard and drawers with granite effect roll top preparation work surfaces. Integrated appliances include one and a half stainless steel sink and drainer with mixer tap, four ring electric hob with built in extractor, oven, grill, fridge, freezer, central heating radiator, internal door leads to: