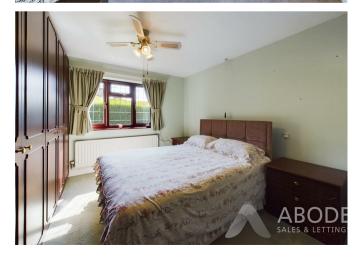

#### Bedroom Two

With a UPVC double glazed window to the rear elevation and central heating radiator.

## **Bedroom Three**

With a UPVC double glazed window to the rear elevation and central heating radiator.