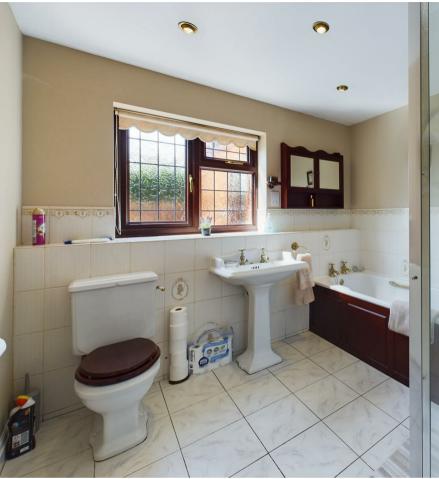

# Bathroom

With a UPVC double glazed frosted glass window to the side elevation, featuring a four piece bathroom suite comprising of low level WC, wash hand basin, bathroom unit, shower unit with shower seat and electric shower over with complementary tiling to both floor and wall coverings, central heating radiator, extractor fan and spot lighting to ceiling.