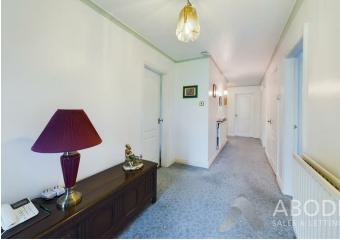

#### Hallway

With two central heating radiators, smoke alarm, access into loft space via loft hatch, alarm system unit, airing cupboard housing the hot water tank with eye-level shelving, internal doors lead to: