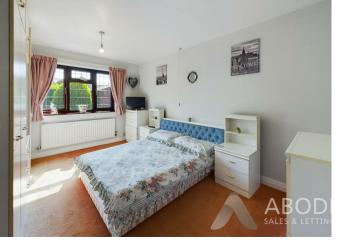

# Bedroom One

With a UPVC double glazed window to the rear elevation, a range of built-in fitted wardrobes and dressing table comprising of hanging rails and shelving, central heating radiator and telephone point.