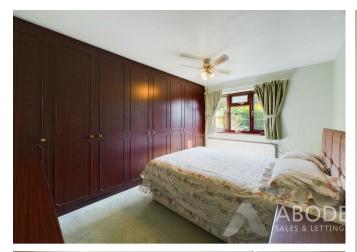

# Bedroom One

With a UPVC double glazed window to the rear elevation, a range of built-in fitted wardrobes and dressing table comprising of hanging rails and shelving, central heating radiator and telephone point.