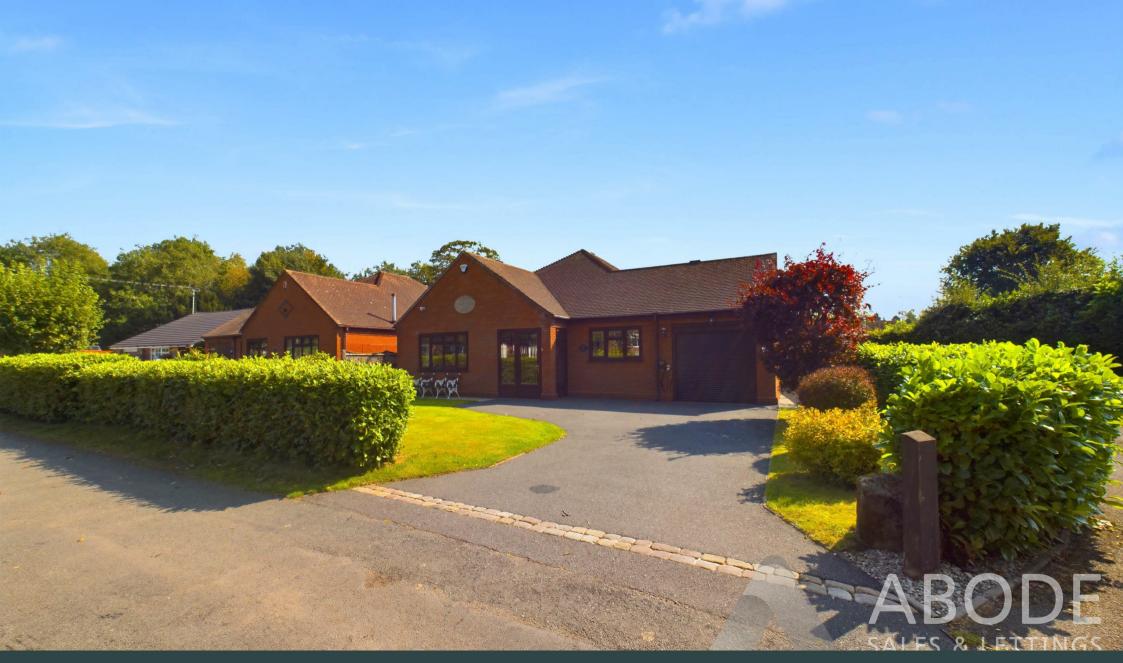

Deadmans Green, Checkley, Staffordshire, STI0 4NQ Offers In The Region Of £375,000

https://www.abodemidlands.co.uk

# \*\* DETACHED BUNGALOW \*\* NO CHAIN \*\* CORNER PLOT \*\* GARAGE \*\* \*\*OIL CENTRAL HEATING\*\*

An internal viewing of this charming detached bungalow is highly recommended to fully appreciate the generous plot size, room dimensions and well-maintained gardens.

Ideally located between the towns of Uttoxeter and Cheadle, both offering a wide range of facilities, the property also enjoys close proximity to the popular village of Tean and its amenities. The hamlet itself features an active village hall, a primary school, and a local pub.