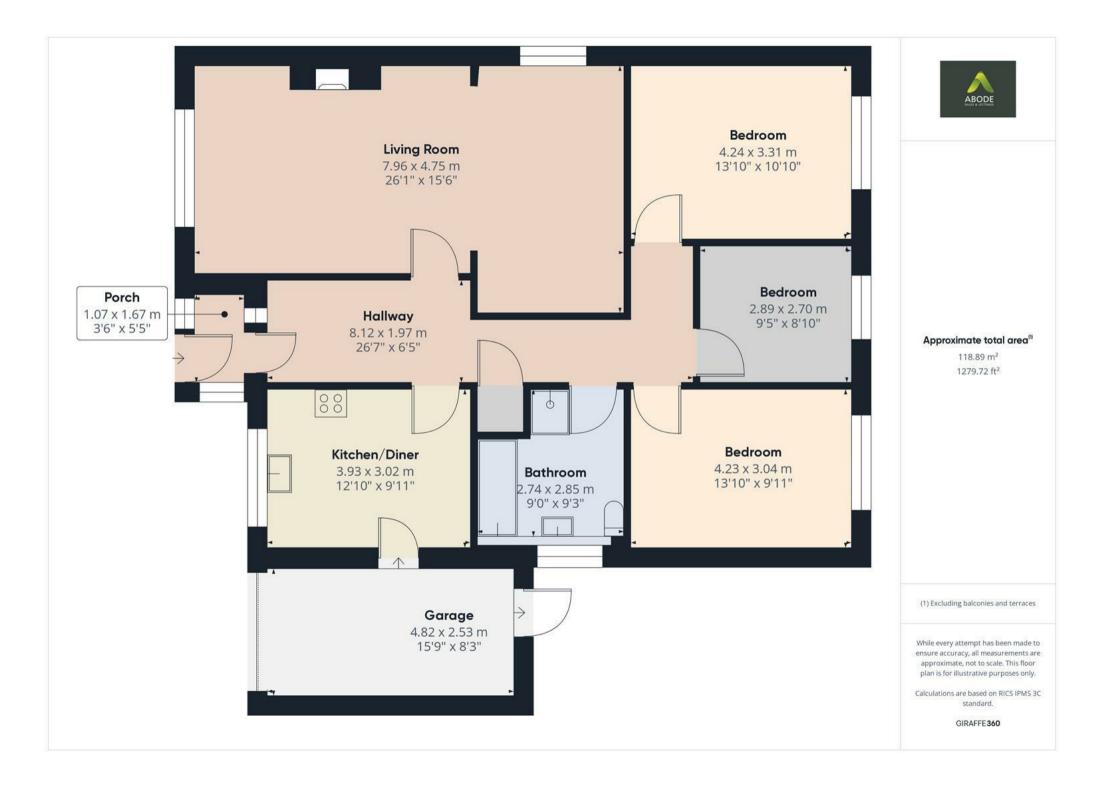

## Porch

With a double glazed UPVC front entry door leading into with 2x UPVC double glazed windows to front and side elevations, tiled floor throughout and spotlighting to ceiling, internal timber door leads to:

#### Hallway

With two central heating radiators, smoke alarm, access into loft space via loft hatch, alarm system unit, airing cupboard housing the hot water tank with eye-level shelving, internal doors lead to:

#### Lounge

With 2x UPVC double glazed windows to both front and side elevations, two central heating radiators, the focal point of the room being the electric fireplace with tiled hearth and TV aerial point.

### Kitchen/Diner

With a UPVC double glazed window to the front elevation, tiled flooring throughout, the refitted kitchen features a range of matching base and eye level storage cupboard and drawers with granite effect roll top preparation work surfaces. Integrated appliances include one and a half stainless steel sink and drainer with mixer tap, four ring electric hob with built in extractor, oven, grill, fridge, freezer, central heating radiator, internal door leads to:

# Bedroom One

With a UPVC double glazed window to the rear elevation, a range of built-in fitted wardrobes and dressing table comprising of hanging rails and shelving, central heating radiator and telephone point.

#### Bedroom Two

With a UPVC double glazed window to the rear elevation and central heating radiator.

## **Bedroom Three**

With a UPVC double glazed window to the rear elevation and central heating radiator.

# Bathroom

With a UPVC double glazed frosted glass window to the side elevation, featuring a four piece bathroom suite comprising of low level WC, wash hand basin, bathroom unit, shower unit with shower seat and electric shower over with complementary tiling to both floor and wall coverings, central heating radiator, extractor fan and spot lighting to ceiling.

# Garage

With an electric roller door to the front , EV Charging point and UPVC double glazed door to the rear elevation.

ABODE SALES & LETTINGS