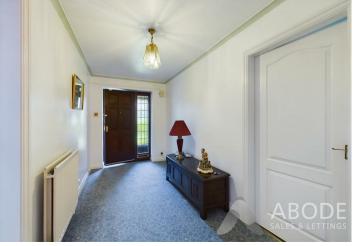

## Porch

With a double glazed UPVC front entry door leading into with 2x UPVC double glazed windows to front and side elevations, tiled floor throughout and spotlighting to ceiling, internal timber door leads to:

#### Hallway

With two central heating radiators, smoke alarm, access into loft space via loft hatch, alarm system unit, airing cupboard housing the hot water tank with eye-level shelving, internal doors lead to: