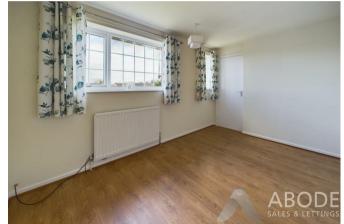

# **BEDROOM I**

Two upvc double glazed windows to the rear, cupboard and a radiator.

### **BEDROOM 2**

Upvc double glazed window to the rear, radiator and cupboard housing the central heating boiler. Loft access with pul down ladder and a light.