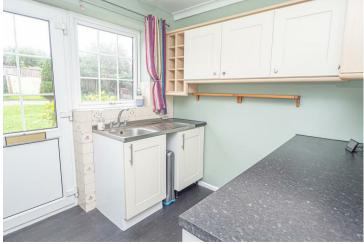

# **KITCHEN**

Entrance door into the kitchen with fitted units with work surfaces and a sink and drainer unit. Appliance spaces, radiator, upvc double glazed window to the front and a door to the lounge.