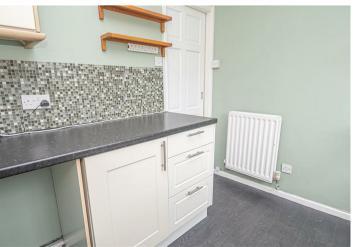

# **KITCHEN**

Entrance door into the kitchen with fitted units with work surfaces and a sink and drainer unit. Appliance spaces, radiator, upvc double glazed window to the front and a door to the lounge.