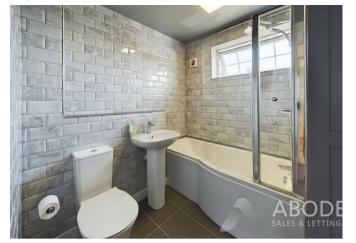

# **BATHROOM**

Re fitted bathroom comprising a panel enclosed bath with a rainfall shower over the bath and hand held shower and shower screen. Low flush wc, wash hand basin, upvc double glazed window to the front and a radiator. Storage cupboard.