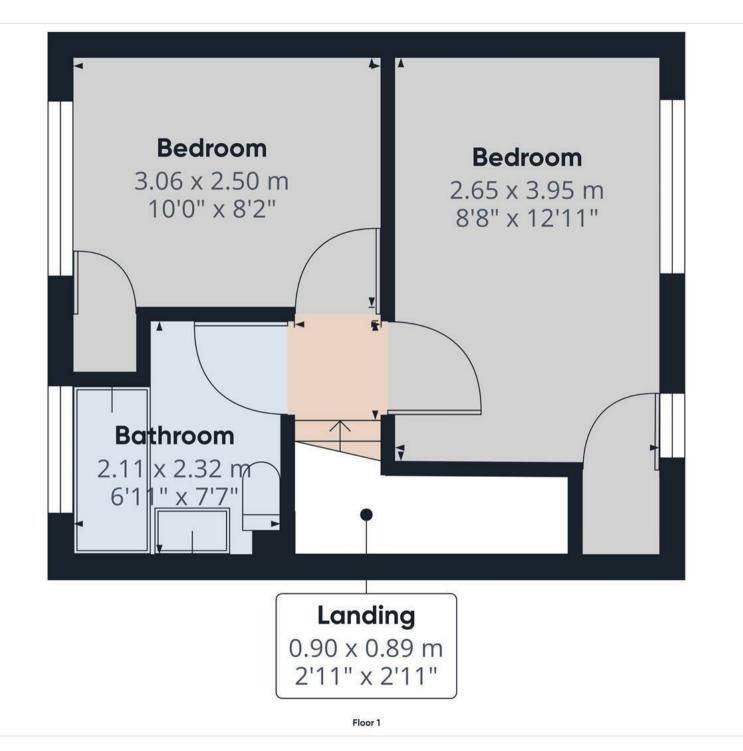

# FIRST FLOOR LANDING

Doors to -

# **BEDROOM I**

Two upvc double glazed windows to the rear, cupboard and a radiator.

### **BEDROOM 2**

Upvc double glazed window to the rear, radiator and cupboard housing the central heating boiler. Loft access with pul down ladder and a light.

# **BATHROOM**

Re fitted bathroom comprising a panel enclosed bath with a rainfall shower over the bath and hand held shower and shower screen. Low flush wc, wash hand basin, upvc double glazed window to the front and a radiator. Storage cupboard.