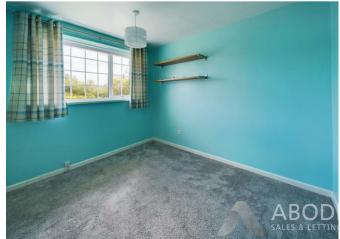

# **BEDROOM I**

Two upvc double glazed windows to the rear, cupboard and a radiator.

### **BEDROOM 2**

Upvc double glazed window to the rear, radiator and cupboard housing the central heating boiler. Loft access with pul down ladder and a light.