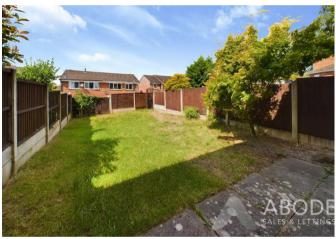

# **OUTSIDE**

Front lawn and drive down to the single garage, also opposite the drive is a useful area for an additional vehicle and shed. The garage offers an up and over door, power and light, plenty of potential to convert subject to the necessary planning permissions. Enclosed rear garden with lawn and a paved patio, rear gate with path to the front. The property has wired cctv fitted that can be included in the sale.