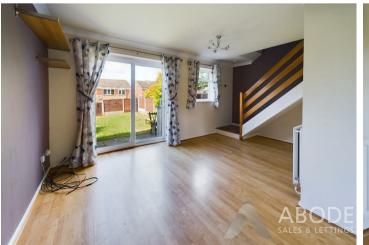

# **LOUNGE DINER**

Double glazed patio doors onto the garden, additional upvc double glazed window to the rear, radiator, stairs to the first floor and a radiator.

# FIRST FLOOR LANDING

Doors to -