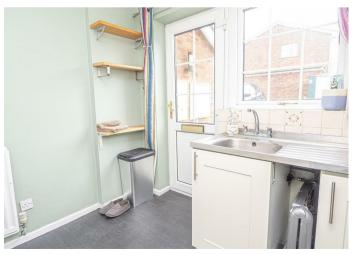

# **KITCHEN**

Entrance door into the kitchen with fitted units with work surfaces and a sink and drainer unit. Appliance spaces, radiator, upvc double glazed window to the front and a door to the lounge.