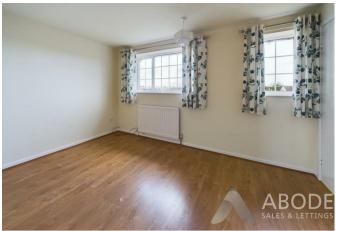

# **LOUNGE DINER**

Double glazed patio doors onto the garden, additional upvc double glazed window to the rear, radiator, stairs to the first floor and a radiator.