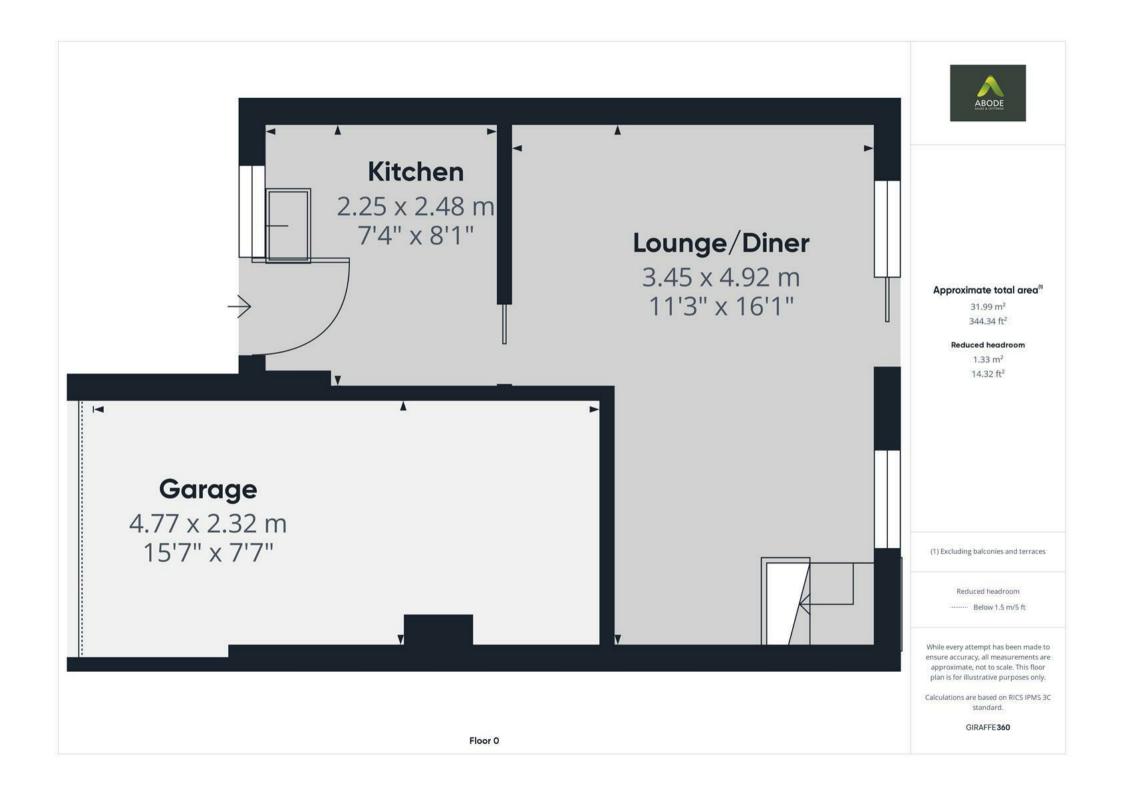

# **KITCHEN**

Entrance door into the kitchen with fitted units with work surfaces and a sink and drainer unit. Appliance spaces, radiator, upvc double glazed window to the front and a door to the lounge.

# **LOUNGE DINER**

Double glazed patio doors onto the garden, additional upvc double glazed window to the rear, radiator, stairs to the first floor and a radiator.

# **OUTSIDE**

Front lawn and drive down to the single garage, also opposite the drive is a useful area for an additional vehicle and shed. The garage offers an up and over door, power and light, plenty of potential to convert subject to the necessary planning permissions. Enclosed rear garden with lawn and a paved patio, rear gate with path to the front. The property has wired cctv fitted that can be included in the sale.