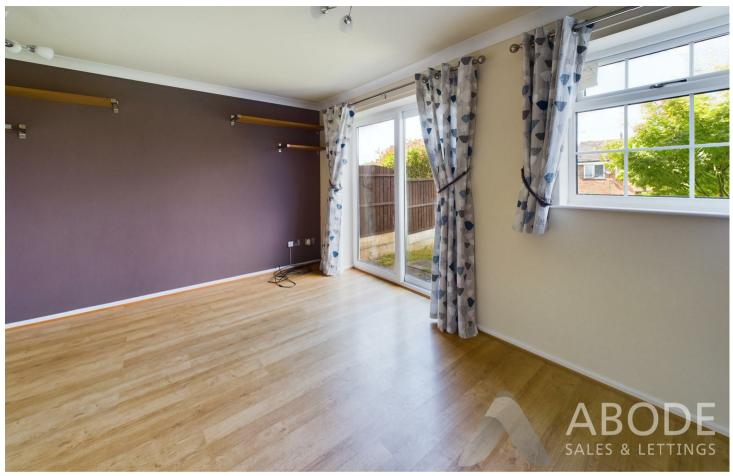

# **LOUNGE DINER**

Double glazed patio doors onto the garden, additional upvc double glazed window to the rear, radiator, stairs to the first floor and a radiator.