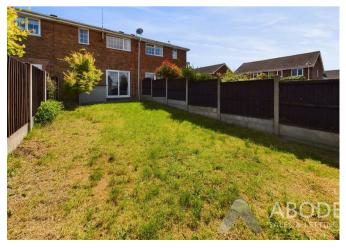

# **OUTSIDE**

Front lawn and drive down to the single garage, also opposite the drive is a useful area for an additional vehicle and shed. The garage offers an up and over door, power and light, plenty of potential to convert subject to the necessary planning permissions. Enclosed rear garden with lawn and a paved patio, rear gate with path to the front. The property has wired cctv fitted that can be included in the sale.