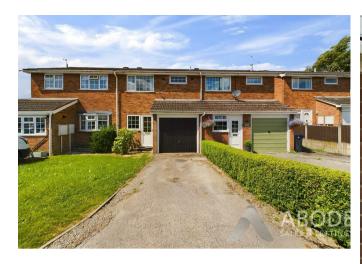

# **OUTSIDE**

Front lawn and drive down to the single garage, also opposite the drive is a useful area for an additional vehicle and shed. The garage offers an up and over door, power and light, plenty of potential to convert subject to the necessary planning permissions. Enclosed rear garden with lawn and a paved patio, rear gate with path to the front. The property has wired cctv fitted that can be included in the sale.