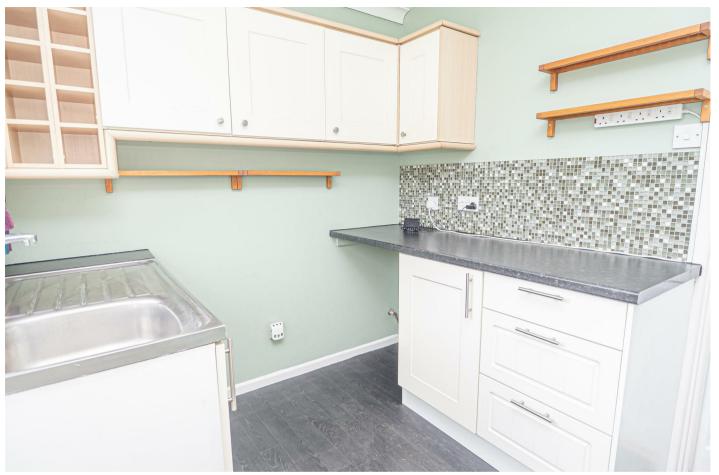

# **KITCHEN**

Entrance door into the kitchen with fitted units with work surfaces and a sink and drainer unit. Appliance spaces, radiator, upvc double glazed window to the front and a door to the lounge.