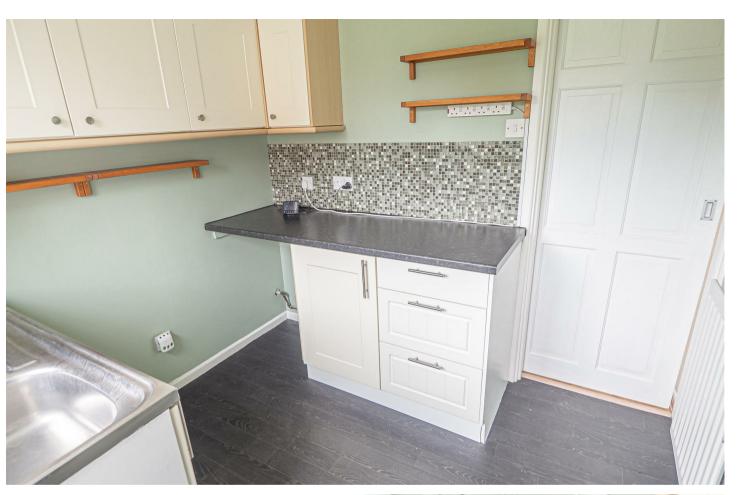

# **KITCHEN**

Entrance door into the kitchen with fitted units with work surfaces and a sink and drainer unit. Appliance spaces, radiator, upvc double glazed window to the front and a door to the lounge.