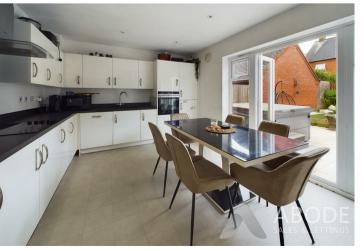

## **DINING KITCHEN**

Fitted wall mounted, base and drawer units with work surfaces and a sink and drainer unit. Fitted electric oven and hob, integrated fridge freezer and dishwasher, radiator and upvc double glazed doors onto the garden.