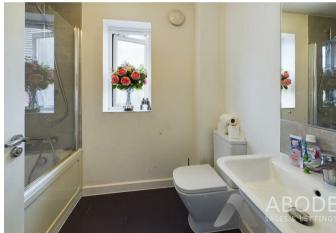

# **BATHROOM**

Panel enclosed bath with a shower and shower screen, wash hand basin, low flush wc, radiator and upvc double glazed window.