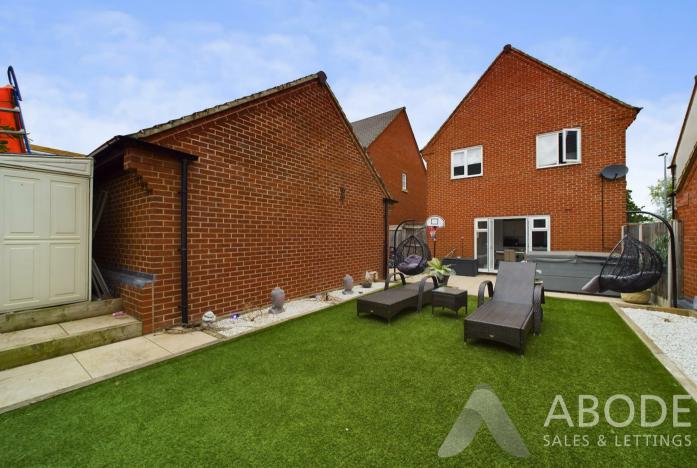

# **OUTSIDE**

Long side drive down to double gates leading into the garden and to the single garage. Enclosed rear garden offering a paved patio with plenty of space for a hot tub, artificial lawn, space to the rear of the garage for shed/'storage.