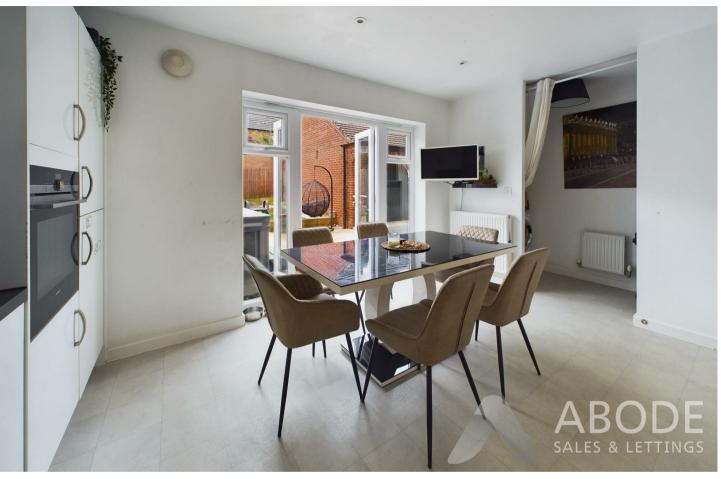

## **DINING KITCHEN**

Fitted wall mounted, base and drawer units with work surfaces and a sink and drainer unit. Fitted electric oven and hob, integrated fridge freezer and dishwasher, radiator and upvc double glazed doors onto the garden.