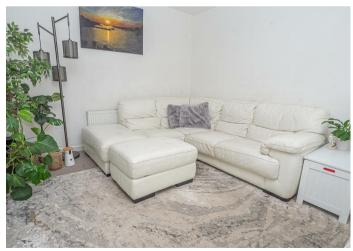

doors to -

#### LOUNGE

Upvc double glazed window to the front and a radiator.

## **DINING KITCHEN**

Fitted wall mounted, base and drawer units with work surfaces and a sink and drainer unit. Fitted electric oven and hob, integrated fridge freezer and dishwasher, radiator and upvc double glazed doors onto the garden.

## UTILITY

Plumbing and space for a washing machine, work surface and further appliance spaces.

# FIRST FLOOR LANDING

Airing cupboard, upvc double glazed window to the side and loft access.

## **BEDROOM I**

Upvc double glazed window and radiator.

## **EN SUITE**

Enclosed shower, wash hand basin, low flush wc, radiator and upvc double glazed window.

# BEDROOM 2

Upvc double glazed window and radiator.



# BEDROOM 3

Upvc double glazed window and radiator.





















# **BATHROOM**

Panel enclosed bath with a shower and shower screen, wash hand basin, low flush wc, radiator and upvc double glazed window.

# **OUTSIDE**

Long side drive down to double gates leading into the garden and to the single garage. Enclosed rear garden offering a paved patio with plenty of space for a hot tub, artificial lawn, space to the rear of the garage for shed/'storage.