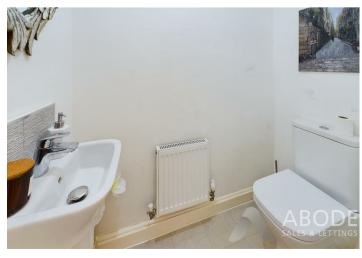

# **BATHROOM**

Panel enclosed bath with a shower and shower screen, wash hand basin, low flush wc, radiator and upvc double glazed window.