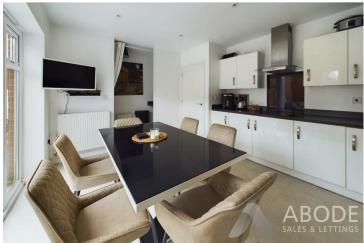

## **DINING KITCHEN**

Fitted wall mounted, base and drawer units with work surfaces and a sink and drainer unit. Fitted electric oven and hob, integrated fridge freezer and dishwasher, radiator and upvc double glazed doors onto the garden.