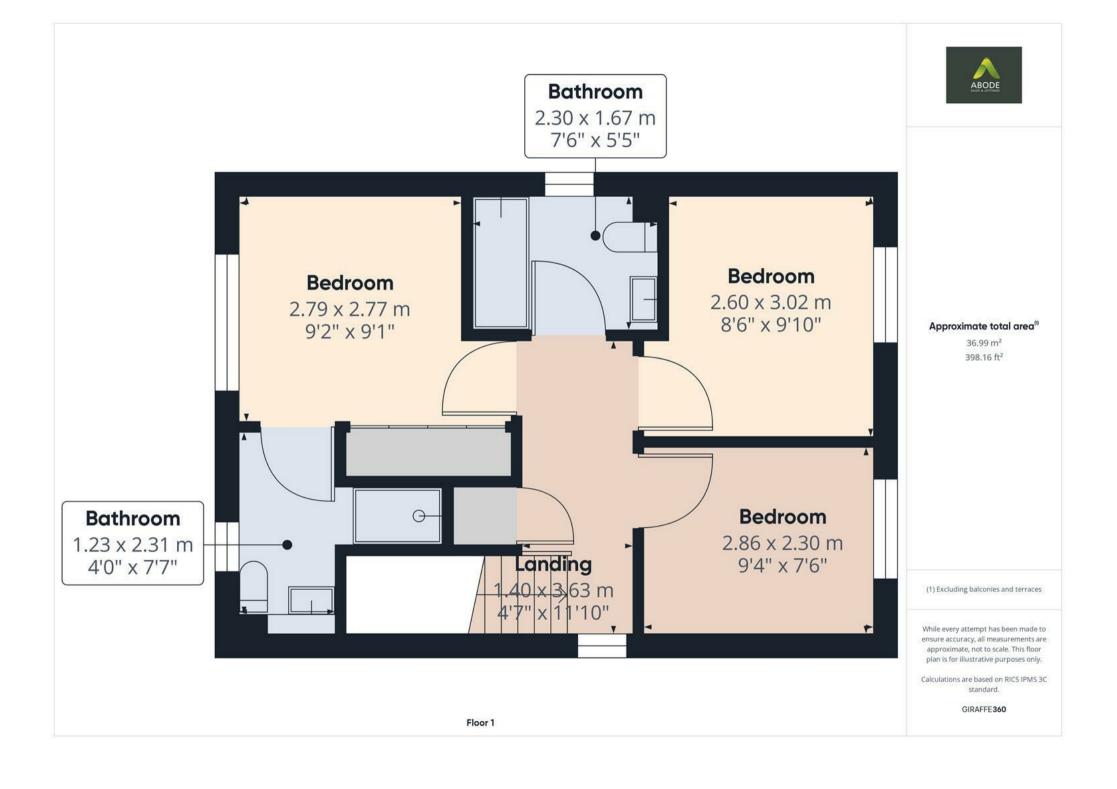

# FIRST FLOOR LANDING

Airing cupboard, upvc double glazed window to the side and loft access.

## **BEDROOM I**

Upvc double glazed window and radiator.

## **EN SUITE**

Enclosed shower, wash hand basin, low flush wc, radiator and upvc double glazed window.

# BEDROOM 2

Upvc double glazed window and radiator.

# BEDROOM 3

Upvc double glazed window and radiator.

# **BATHROOM**

Panel enclosed bath with a shower and shower screen, wash hand basin, low flush wc, radiator and upvc double glazed window.