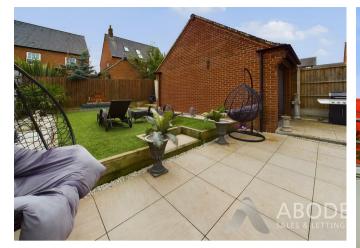

# **OUTSIDE**

Long side drive down to double gates leading into the garden and to the single garage. Enclosed rear garden offering a paved patio with plenty of space for a hot tub, artificial lawn, space to the rear of the garage for shed/'storage.