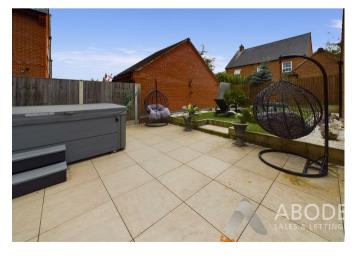

# **OUTSIDE**

Long side drive down to double gates leading into the garden and to the single garage. Enclosed rear garden offering a paved patio with plenty of space for a hot tub, artificial lawn, space to the rear of the garage for shed/'storage.