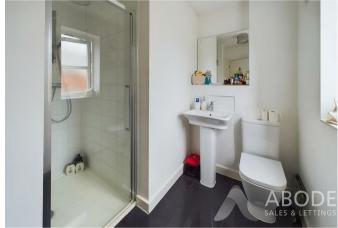

## **EN SUITE**

Enclosed shower, wash hand basin, low flush wc, radiator and upvc double glazed window.