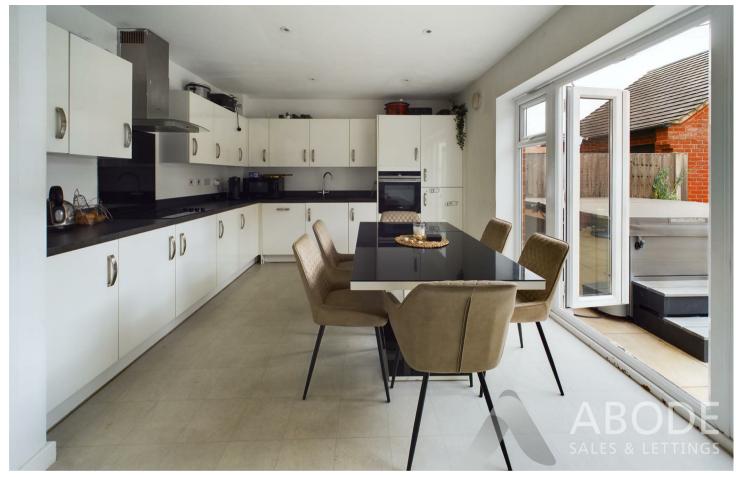

## **DINING KITCHEN**

Fitted wall mounted, base and drawer units with work surfaces and a sink and drainer unit. Fitted electric oven and hob, integrated fridge freezer and dishwasher, radiator and upvc double glazed doors onto the garden.