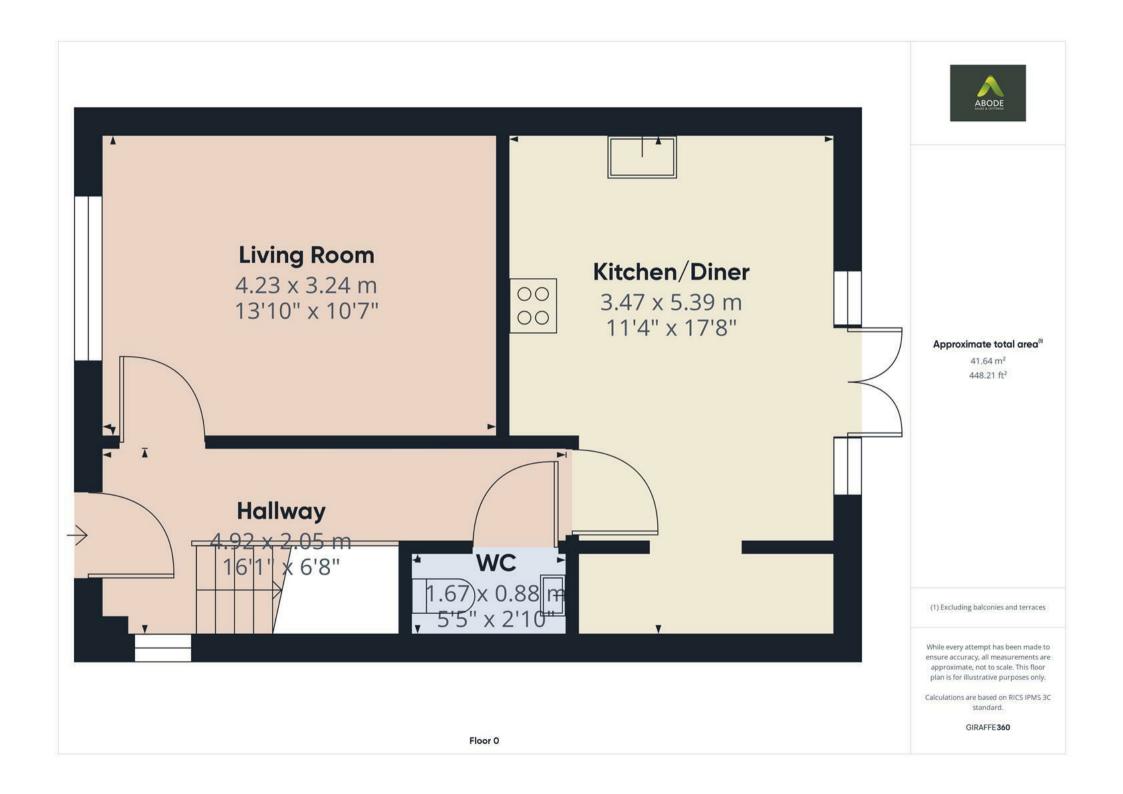

## HALL

Entrance door into the hall with stairs to the first floor, radiator and doors to -

#### LOUNGE

Upvc double glazed window to the front and a radiator.

## **DINING KITCHEN**

Fitted wall mounted, base and drawer units with work surfaces and a sink and drainer unit. Fitted electric oven and hob, integrated fridge freezer and dishwasher, radiator and upvc double glazed doors onto the garden.

## UTILITY

Plumbing and space for a washing machine, work surface and further appliance spaces.