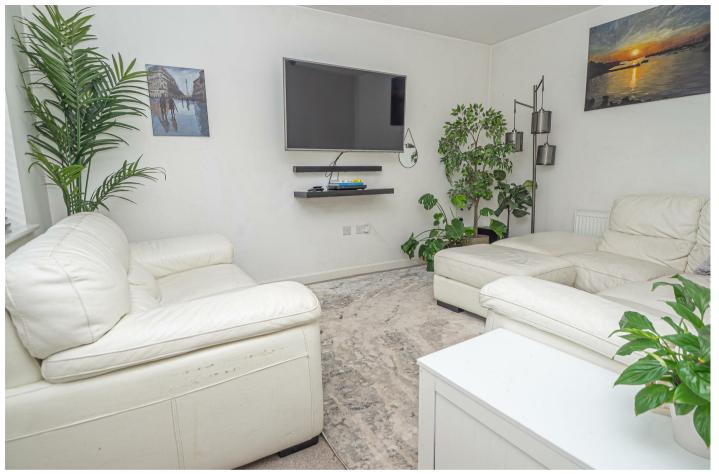

r and doors to -

#### LOUNGE

Upvc double glazed window to the front and a radiator.

## **DINING KITCHEN**

Fitted wall mounted, base and drawer units with work surfaces and a sink and drainer unit. Fitted electric oven and hob, integrated fridge freezer and dishwasher, radiator and upvc double glazed doors onto the garden.

## UTILITY

Plumbing and space for a washing machine, work surface and further appliance spaces.

# FIRST FLOOR LANDING

Airing cupboard, upvc double glazed window to the side and loft access.

## **BEDROOM I**

Upvc double glazed window and radiator.

## **EN SUITE**

Enclosed shower, wash hand basin, low flush wc, radiator and upvc double glazed window.

# BEDROOM 2

Upvc double glazed window and radiator.



# BEDROOM 3

Upvc double glazed window and radiator.





















# **BATHROOM**

Panel enclosed bath with a shower and shower screen, wash hand basin, low flush wc, radiator and upvc double glazed window.

# **OUTSIDE**

Long side drive down to double gates leading into the garden and to the single garage. Enclosed rear garden offering a paved patio with plenty of space for a hot tub, artificial lawn, space to the rear of the garage for shed/'storage.