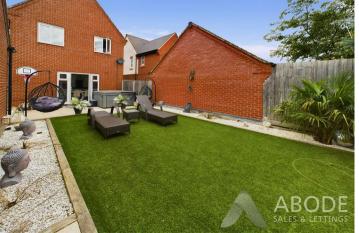

# **OUTSIDE**

Long side drive down to double gates leading into the garden and to the single garage. Enclosed rear garden offering a paved patio with plenty of space for a hot tub, artificial lawn, space to the rear of the garage for shed/'storage.