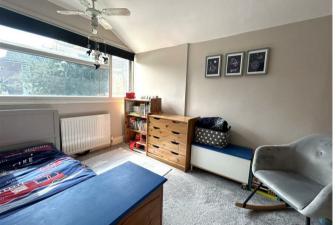

Lounge - 4.59 x 4.3 (15'0" x 14'1") Kitchen/Diner - 4.34 x 3.20 (14'2" x 10'5") Stairs & Landing

Bedroom One - 3.99 x 2.26 (13'1" x 7'4") Family Bathroom - 2 x 2.10 (6'6" x 6'10" )

Bedroom Two - 3.6 x 2.3 (II'9" x 7'6")