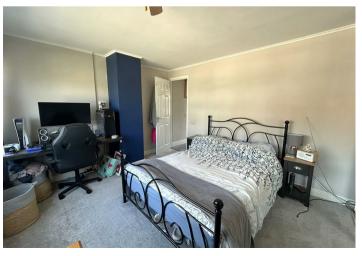

Lounge - 4.59 x 4.3 (15'0" x 14'1") Kitchen/Diner - 4.34 x 3.20 (14'2" x 10'5") Stairs & Landing

Bedroom One - 3.99 x 2.26 (13'1" x 7'4") Family Bathroom - 2 x 2.10 (6'6" x 6'10" )

Bedroom Two - 3.6 x 2.3 (II'9" x 7'6")