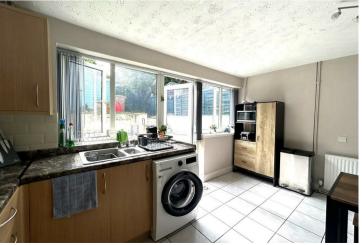

Lounge - 4.59 x 4.3 (15'0" x 14'1") Kitchen/Diner - 4.34 x 3.20 (14'2" x 10'5") Stairs & Landing

Bedroom One - 3.99 x 2.26 (13'1" x 7'4") Family Bathroom - 2 x 2.10 (6'6" x 6'10" )

Bedroom Two - 3.6 x 2.3 (II'9" x 7'6")