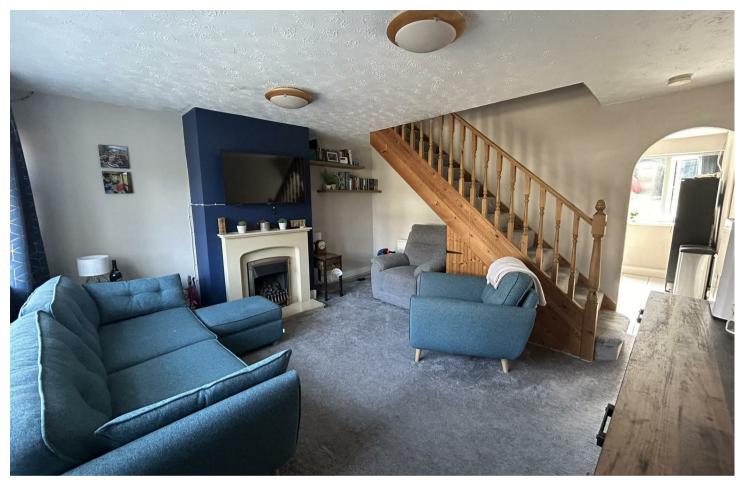

Lounge - 4.59 x 4.3 (15'0" x 14'1") Kitchen/Diner - 4.34 x 3.20 (14'2" x 10'5") Stairs & Landing

Bedroom One - 3.99 x 2.26 (13'1" x 7'4") Family Bathroom - 2 x 2.10 (6'6" x 6'10" )

Bedroom Two - 3.6 x 2.3 (II'9" x 7'6")