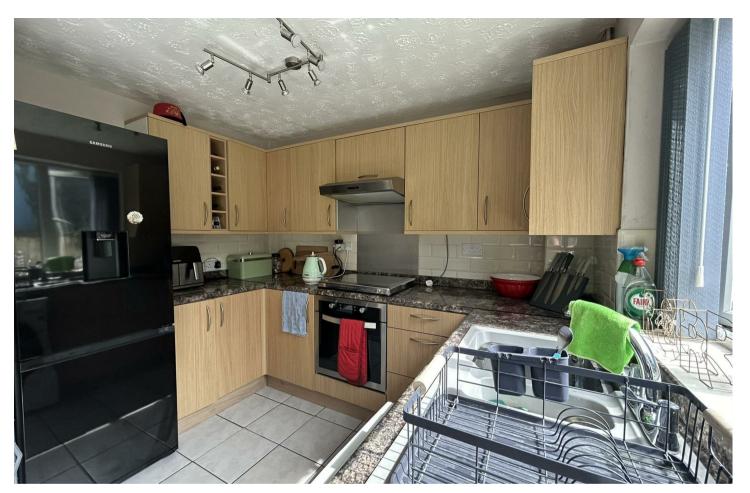

Lounge - 4.59 x 4.3 (15'0" x 14'1") Kitchen/Diner - 4.34 x 3.20 (14'2" x 10'5") Stairs & Landing

Bedroom One - 3.99 x 2.26 (13'1" x 7'4") Family Bathroom - 2 x 2.10 (6'6" x 6'10" )

Bedroom Two - 3.6 x 2.3 (II'9" x 7'6")