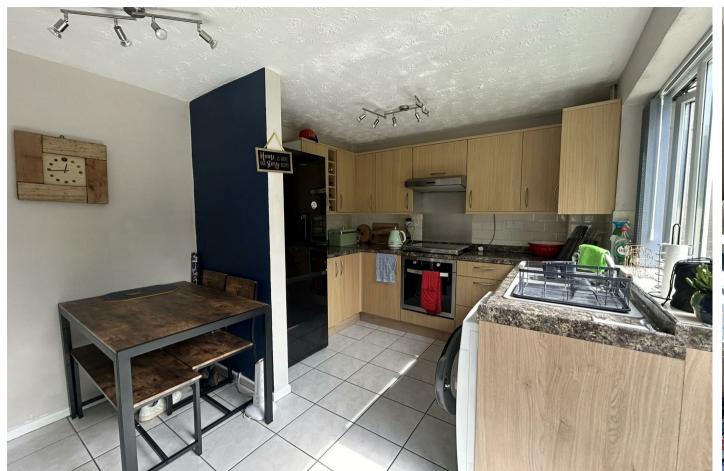

Lounge - 4.59 x 4.3 (15'0" x 14'1") Kitchen/Diner - 4.34 x 3.20 (14'2" x 10'5") Stairs & Landing

Bedroom One - 3.99 x 2.26 (13'1" x 7'4") Family Bathroom - 2 x 2.10 (6'6" x 6'10" )

Bedroom Two - 3.6 x 2.3 (II'9" x 7'6")