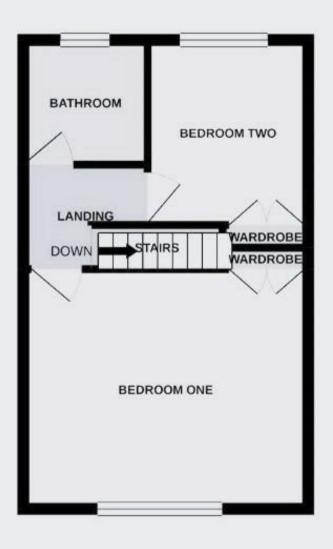

Lounge - 4.59 x 4.3 (15'0" x 14'1") Kitchen/Diner - 4.34 x 3.20 (14'2" x 10'5") Stairs & Landing

Bedroom One - 3.99 x 2.26 (13'1" x 7'4") Family Bathroom - 2 x 2.10 (6'6" x 6'10" )

Bedroom Two - 3.6 x 2.3 (II'9" x 7'6")