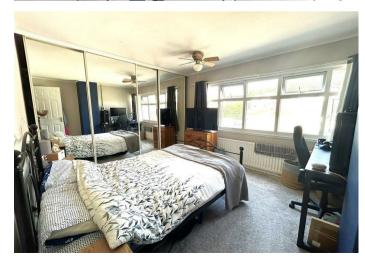

Lounge - 4.59 x 4.3 (15'0" x 14'1") Kitchen/Diner - 4.34 x 3.20 (14'2" x 10'5") Stairs & Landing

Bedroom One - 3.99 x 2.26 (13'1" x 7'4") Family Bathroom - 2 x 2.10 (6'6" x 6'10" )

Bedroom Two - 3.6 x 2.3 (II'9" x 7'6")