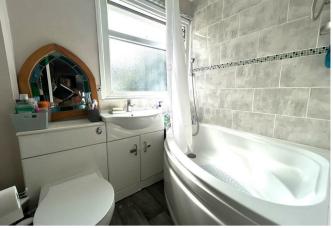

Lounge - 4.59 x 4.3 (15'0" x 14'1") Kitchen/Diner - 4.34 x 3.20 (14'2" x 10'5") Stairs & Landing

Bedroom One - 3.99 x 2.26 (13'1" x 7'4") Family Bathroom - 2 x 2.10 (6'6" x 6'10" )

Bedroom Two - 3.6 x 2.3 (II'9" x 7'6")