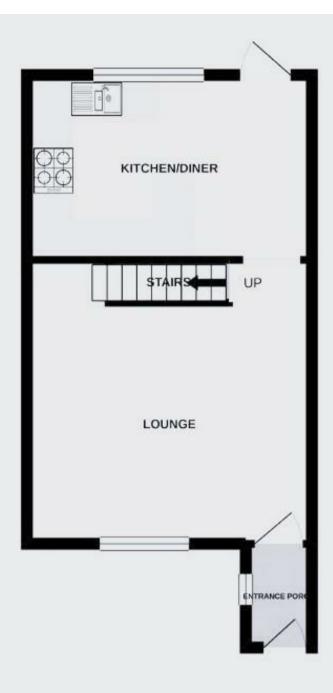

Lounge - 4.59 x 4.3 (15'0" x 14'1") Kitchen/Diner - 4.34 x 3.20 (14'2" x 10'5") Stairs & Landing

Bedroom One - 3.99 x 2.26 (13'1" x 7'4") Family Bathroom - 2 x 2.10 (6'6" x 6'10" )

Bedroom Two - 3.6 x 2.3 (II'9" x 7'6")