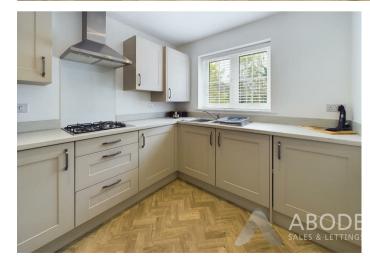

# KITCHEN

Fitted wall mounted base and drawer units with work surfaces and a sink and drainer unit. Fitted electric oven with gas hob and extractor hood, integrated fridge freezer, dishwasher and washing machine. Radiator and upvc double glazed window.