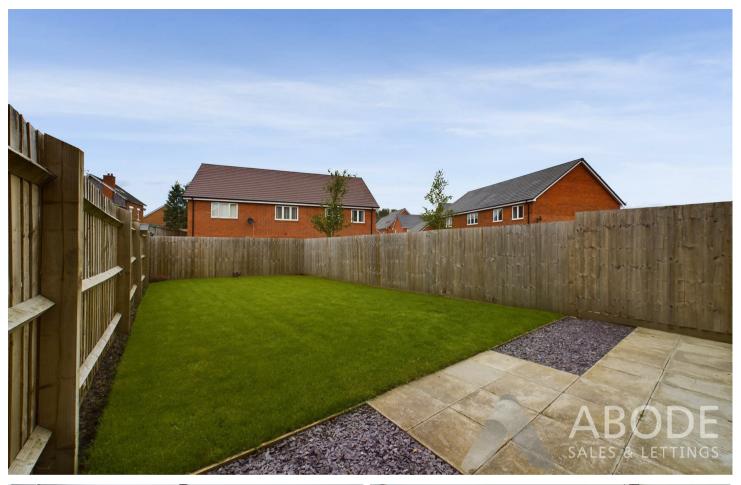

# OUTSIDE

Front lawn with hedge boundary. Enclosed rear garden with paved patio and a lawn with some borders. Side long drive providing parking for 2-3 vehicles.

These particulars, whilst believed to be accurate are set out as a general outline only for guidance and do not constitute any part of an offer or contract. Intending purchasers should not rely on them as statements of representation of fact, but must satisfy themselves by inspection or otherwise as to their accuracy. No person in this firms employment has the authority to make or give any representation or warranty in respect of the property.