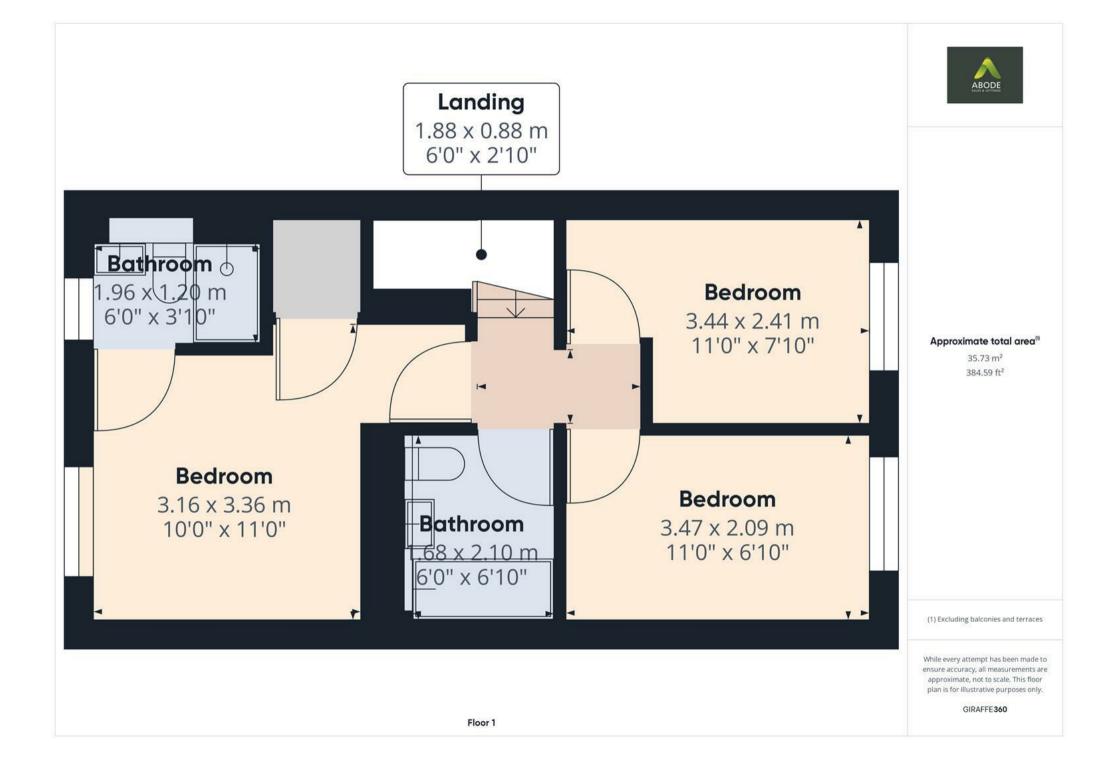

## FIRST FLOOR LANDING

Loft access and doors to -

#### **BEDROOM I**

Upvc double glazed window, radiator and door to the en suite.

## **EN SUITE**

Enclosed shower, wash hand basin, low flush wc, radiator and upvc double glazed window.

#### **BEDROOM 2**

Upvc double glazed window and radiator.

## BEDROOM 3 Upvc double glazed window and radiator.

# BATHROOM

Panel enclosed bath, low flush wc, wash hand basin and radiator.