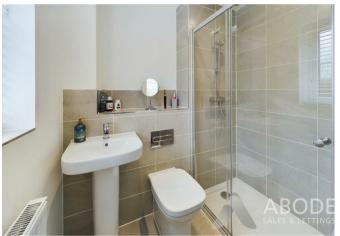

## **EN SUITE**

Enclosed shower, wash hand basin, low flush wc, radiator and upvc double glazed window.