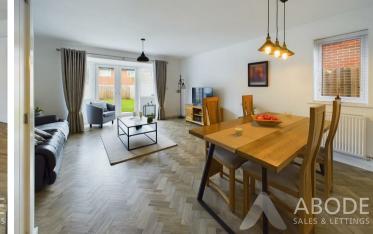

## LOUNGE

Two radiators, storage cupboard, upvc double glazed window and double doors onto the garden.