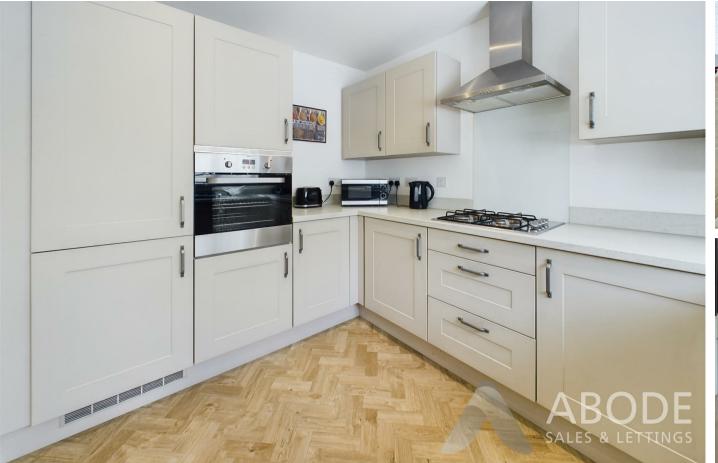

# KITCHEN

Fitted wall mounted base and drawer units with work surfaces and a sink and drainer unit. Fitted electric oven with gas hob and extractor hood, integrated fridge freezer, dishwasher and washing machine. Radiator and upvc double glazed window.