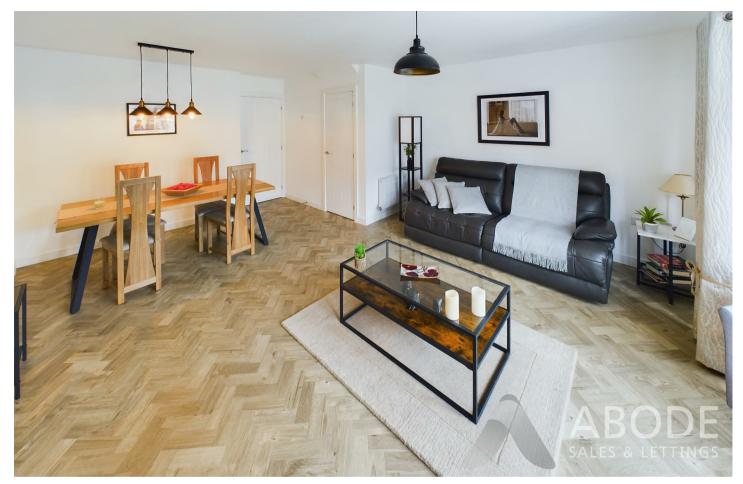

## LOUNGE

Two radiators, storage cupboard, upvc double glazed window and double doors onto the garden.