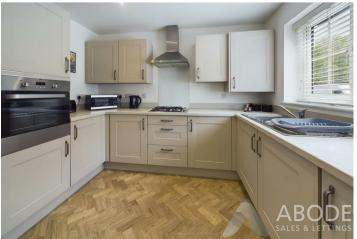

# KITCHEN

Fitted wall mounted base and drawer units with work surfaces and a sink and drainer unit. Fitted electric oven with gas hob and extractor hood, integrated fridge freezer, dishwasher and washing machine. Radiator and upvc double glazed window.