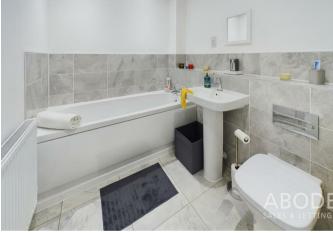

## **EN SUITE**

Enclosed shower, wash hand basin, low flush wc, radiator and upvc double glazed window.

# BATHROOM

Panel enclosed bath, low flush wc, wash hand basin and radiator.