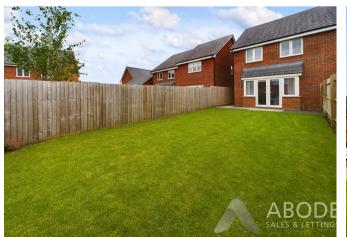

# OUTSIDE

Front lawn with hedge boundary. Enclosed rear garden with paved patio and a lawn with some borders. Side long drive providing parking for 2-3 vehicles.

These particulars, whilst believed to be accurate are set out as a general outline only for guidance and do not constitute any part of an offer or contract. Intending purchasers should not rely on them as statements of representation of fact, but must satisfy themselves by inspection or otherwise as to their accuracy. No person in this firms employment has the authority to make or give any representation or warranty in respect of the property.