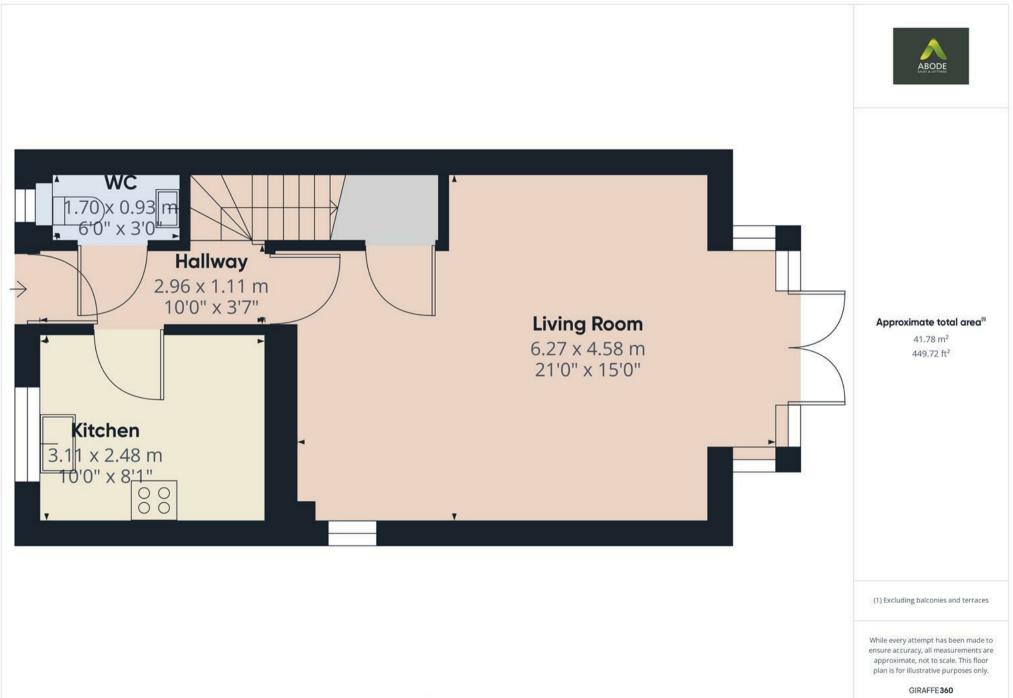

## HALL

Entrance door into the hall with radiator, stairs to the first floor and doors to -

## CLOAKROOM

Low flush wc, wash hand basin, radiator and upvc double glazed window.

# KITCHEN

Fitted wall mounted base and drawer units with work surfaces and a sink and drainer unit. Fitted electric oven with gas hob and extractor hood, integrated fridge freezer, dishwasher and washing machine. Radiator and upvc double glazed window.

## LOUNGE

Two radiators, storage cupboard, upvc double glazed window and double doors onto the garden.

# OUTSIDE

Front lawn with hedge boundary. Enclosed rear garden with paved patio and a lawn with some borders. Side long drive providing parking for 2-3 vehicles.

These particulars, whilst believed to be accurate are set out as a general outline only for guidance and do not constitute any part of an offer or contract. Intending purchasers should not rely on them as statements of representation of fact, but must satisfy themselves by inspection or otherwise as to their accuracy. No person in this firms employment has the authority to make or give any representation or warranty in respect of the property.