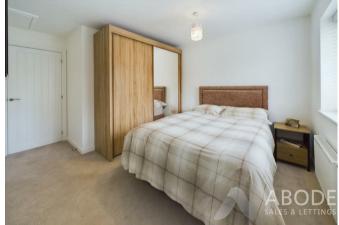

#### **BEDROOM I**

Upvc double glazed window, radiator and door to the en suite.

## **EN SUITE**

Enclosed shower, wash hand basin, low flush wc, radiator and upvc double glazed window.