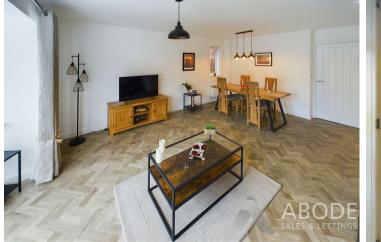

## LOUNGE

Two radiators, storage cupboard, upvc double glazed window and double doors onto the garden.