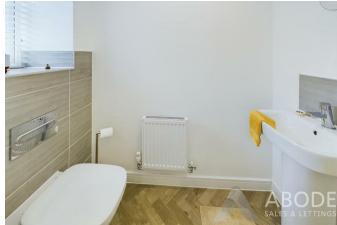

## **EN SUITE**

Enclosed shower, wash hand basin, low flush wc, radiator and upvc double glazed window.