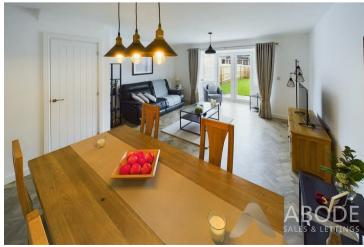

## LOUNGE

Two radiators, storage cupboard, upvc double glazed window and double doors onto the garden.