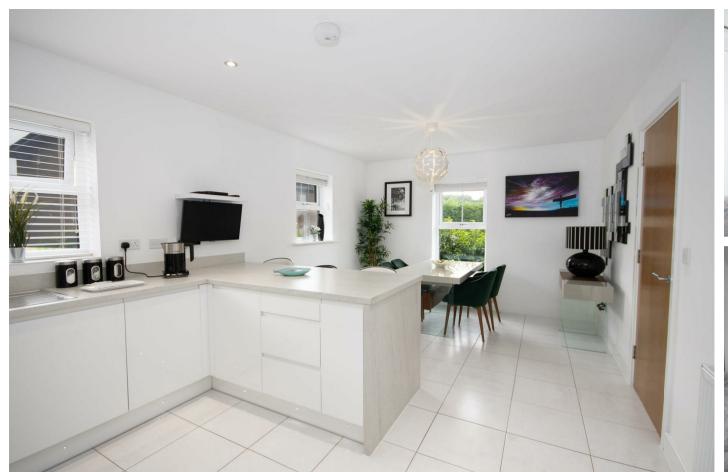

Prepare to be captivated by the kitchen diner, a light and airy space that will leave you inspired. Adorned with white matching wall and base units, a straight edge preparation work surface with an overhang for seating, and integrated appliances including a fridge freezer and dishwasher, this kitchen is truly a chef's dream. The ceramic hob with extractor over and stainless steel splashbacks, coupled with an oven below, add a touch of elegance. With three double glazed windows, tiled flooring, a central heating radiator, and recessed spotlighting, this room is as functional as it is stylish. Plus, there's a convenient door leading to the utility room.