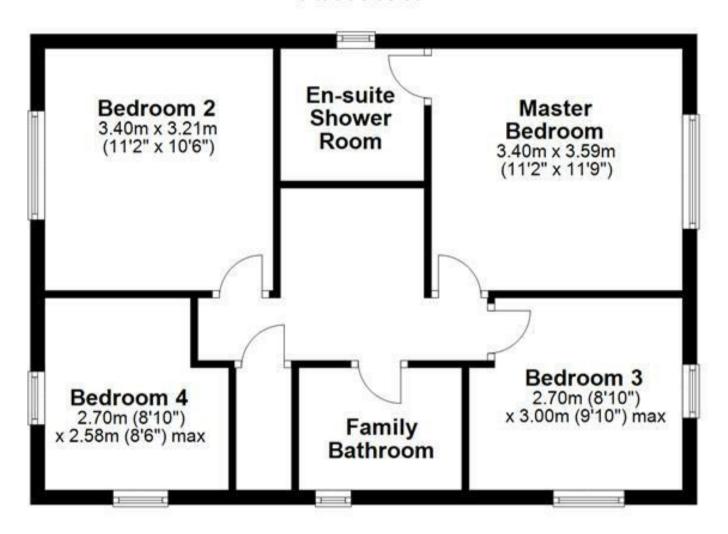

Ascend to the first floor via the dog leg step case, and you'll discover a landing that leads to a host of fantastic features. An airing cupboard, a loft hatch, and doors that open up to the various rooms await you.

The master bedroom offers a haven of tranquility, with bespoke built-in wardrobes, a central heating radiator, and a double glazed window. Connected to the master bedroom is an en-suite shower room that boasts a three-piece suite, including a shower cubicle, a low-level WC, a pedestal wash hand basin with a mixer tap, and an electric extractor fan.

The second bedroom features a fitted bespoke wardrobe, a central heating radiator, and a double glazed window that overlooks the serene rear elevation. The third and fourth bedrooms are flooded with natural light from their dual aspect windows, and the third bedroom also benefits from a built-in bespoke wardrobe. Each of these rooms is designed with comfort and style in mind.

Completing the first floor is the family bathroom, exuding elegance and functionality. Featuring a three-piece suite comprising a low-level WC, a pedestal wash hand basin with a mixer tap, and a bath with a shower over. A double glazed window and a heated ladder towel rail add the finishing touches to this impressive space.

# First Floor