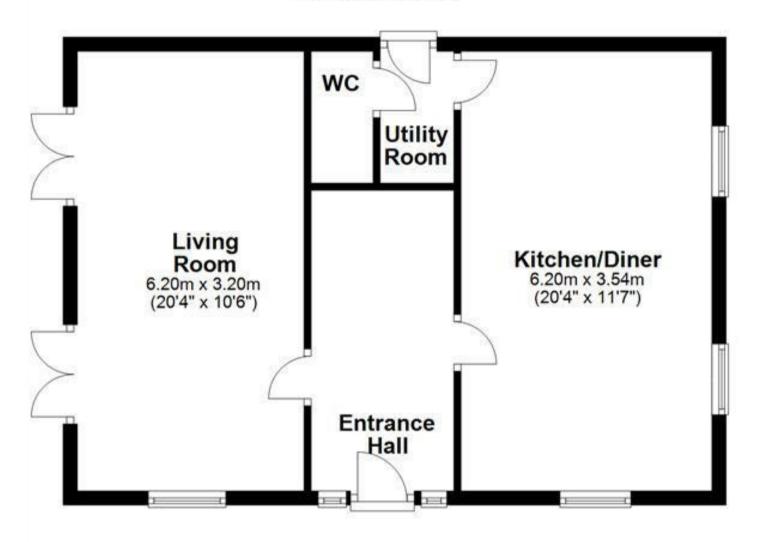

### Accommodation

Step inside this remarkable home through the striking composite front entrance door, and you'll find yourself in the vibrant entrance hallway. With its tiled flooring, two windows, and a central heating radiator, this impressive space sets the tone for the rest of the property. A useful storage cupboard and doors leading to the kitchen diner and living room complete the picture.

Prepare to be captivated by the kitchen diner, a light and airy space that will leave you inspired. Adorned with white matching wall and base units, a straight edge preparation work surface with an overhang for seating, and integrated appliances including a fridge freezer and dishwasher, this kitchen is truly a chef's dream. The ceramic hob with extractor over and stainless steel splashbacks, coupled with an oven below, add a touch of elegance. With three double glazed windows, tiled flooring, a central heating radiator, and recessed spotlighting, this room is as functional as it is stylish. Plus, there's a convenient door leading to the utility room.

The utility room offers integrated washing machine and leads to a two-piece WC/cloaks. You'll also find a side door that provides easy access to the driveway. Convenience and practicality are at the forefront of this home's design.

The living room is a true delight, with double glazed French doors that open up to the garden, allowing natural light to flood the room. A central heating radiator and a side window add to the warmth and charm of the space.

# **Ground Floor**

Please use as a guide to layout only. They are not intended to be to scale. Property of Abode Anderson-Dixon. Burton-Uttoxetter-Ashbourne Plan produced using PlanUp.