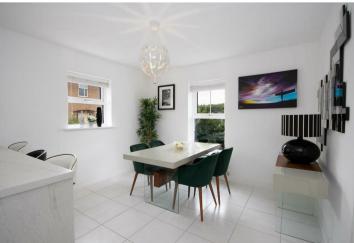

Prepare to be captivated by the kitchen diner, a light and airy space that will leave you inspired. Adorned with white matching wall and base units, a straight edge preparation work surface with an overhang for seating, and integrated appliances including a fridge freezer and dishwasher, this kitchen is truly a chef's dream. The ceramic hob with extractor over and stainless steel splashbacks, coupled with an oven below, add a touch of elegance. With three double glazed windows, tiled flooring, a central heating radiator, and recessed spotlighting, this room is as functional as it is stylish. Plus, there's a convenient door leading to the utility room.