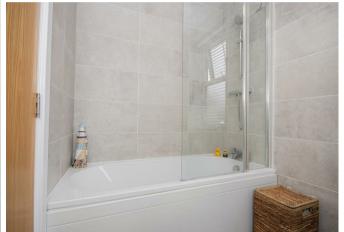

Completing the first floor is the family bathroom, exuding elegance and functionality. Featuring a three-piece suite comprising a low-level WC, a pedestal wash hand basin with a mixer tap, and a bath with a shower over. A double glazed window and a heated ladder towel rail add the finishing touches to this impressive space.