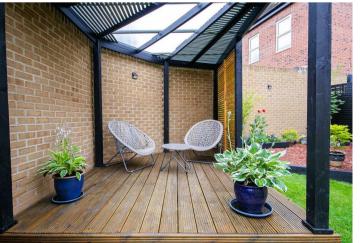

### Outside

As you explore the outside of the property, you'll discover a tarmacadam driveway that offers ample parking facilities. This driveway leads to the detached garage, conveniently accessed via an up and over door. A side gate grants entry into the main garden, which boasts a sprawling lawn and a delightful patio area perfect for entertaining. For those seeking a touch of tranquility, there's even a decked area with a covered pergola, providing an ideal spot for relaxation. The boundary of the garden is elegantly enclosed by a bricked wall.