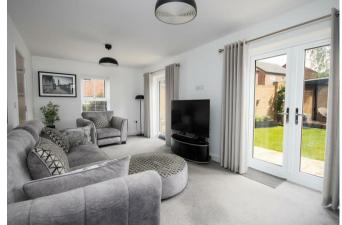

The living room is a true delight, with double glazed French doors that open up to the garden, allowing natural light to flood the room. A central heating radiator and a side window add to the warmth and charm of the space.