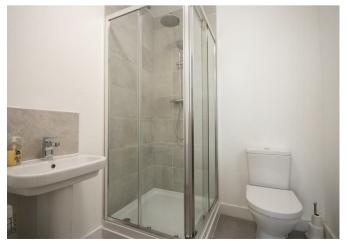

The master bedroom offers a haven of tranquility, with bespoke built-in wardrobes, a central heating radiator, and a double glazed window. Connected to the master bedroom is an en-suite shower room that boasts a three-piece suite, including a shower cubicle, a low-level WC, a pedestal wash hand basin with a mixer tap, and an electric extractor fan.