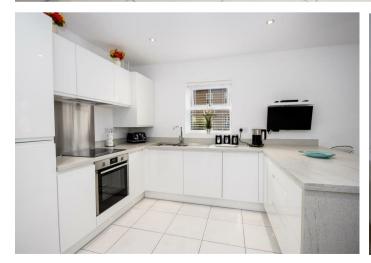

Prepare to be captivated by the kitchen diner, a light and airy space that will leave you inspired. Adorned with white matching wall and base units, a straight edge preparation work surface with an overhang for seating, and integrated appliances including a fridge freezer and dishwasher, this kitchen is truly a chef's dream. The ceramic hob with extractor over and stainless steel splashbacks, coupled with an oven below, add a touch of elegance. With three double glazed windows, tiled flooring, a central heating radiator, and recessed spotlighting, this room is as functional as it is stylish. Plus, there's a convenient door leading to the utility room.