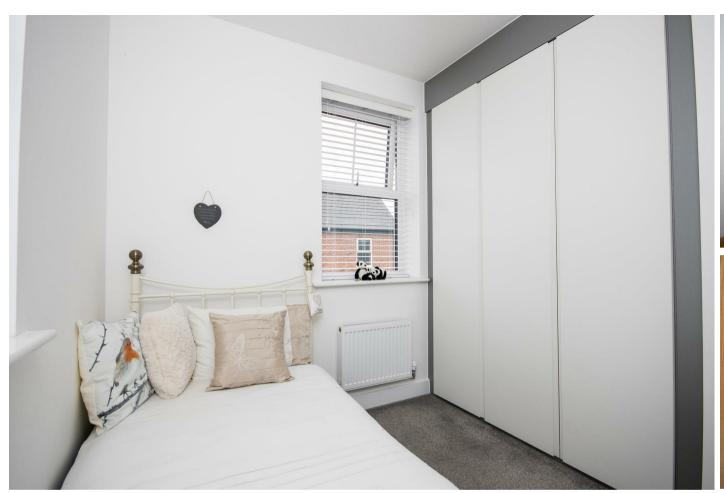

The second bedroom features a fitted bespoke wardrobe, a central heating radiator, and a double glazed window that overlooks the serene rear elevation. The third and fourth bedrooms are flooded with natural light from their dual aspect windows, and the third bedroom also benefits from a built-in bespoke wardrobe. Each of these rooms is designed with comfort and style in mind.