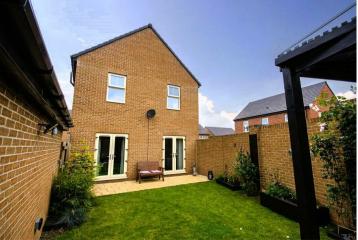

### Outside

As you explore the outside of the property, you'll discover a tarmacadam driveway that offers ample parking facilities. This driveway leads to the detached garage, conveniently accessed via an up and over door. A side gate grants entry into the main garden, which boasts a sprawling lawn and a delightful patio area perfect for entertaining. For those seeking a touch of tranquility, there's even a decked area with a covered pergola, providing an ideal spot for relaxation. The boundary of the garden is elegantly enclosed by a bricked wall.