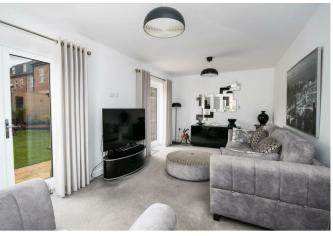

The living room is a true delight, with double glazed French doors that open up to the garden, allowing natural light to flood the room. A central heating radiator and a side window add to the warmth and charm of the space.