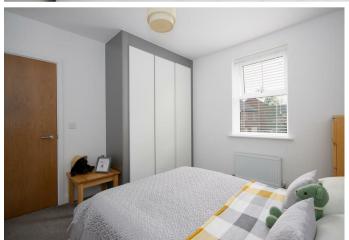

The master bedroom offers a haven of tranquility, with bespoke built-in wardrobes, a central heating radiator, and a double glazed window. Connected to the master bedroom is an en-suite shower room that boasts a three-piece suite, including a shower cubicle, a low-level WC, a pedestal wash hand basin with a mixer tap, and an electric extractor fan.

The second bedroom features a fitted bespoke wardrobe, a central heating radiator, and a double glazed window that overlooks the serene rear elevation. The third and fourth bedrooms are flooded with natural light from their dual aspect windows, and the third bedroom also benefits from a built-in bespoke wardrobe. Each of these rooms is designed with comfort and style in mind.