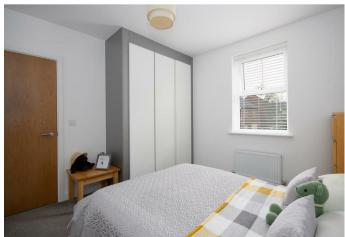

The master bedroom offers a haven of tranquility, with bespoke built-in wardrobes, a central heating radiator, and a double glazed window. Connected to the master bedroom is an en-suite shower room that boasts a three-piece suite, including a shower cubicle, a low-level WC, a pedestal wash hand basin with a mixer tap, and an electric extractor fan.

The second bedroom features a fitted bespoke wardrobe, a central heating radiator, and a double glazed window that overlooks the serene rear elevation. The third and fourth bedrooms are flooded with natural light from their dual aspect windows, and the third bedroom also benefits from a built-in bespoke wardrobe. Each of these rooms is designed with comfort and style in mind.