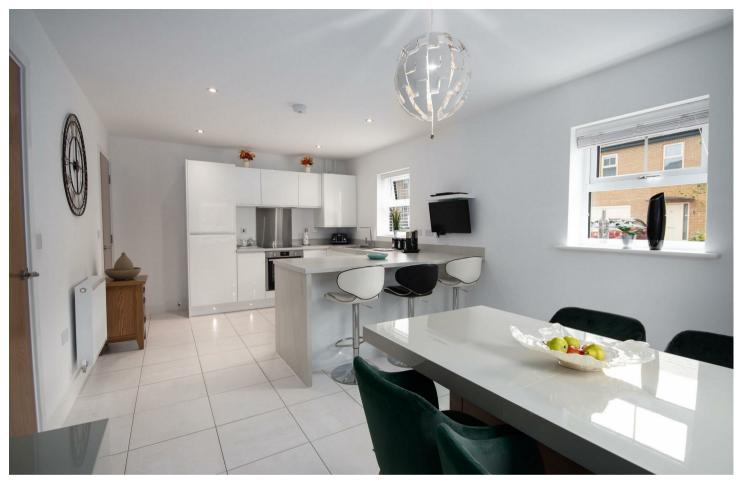

Prepare to be captivated by the kitchen diner, a light and airy space that will leave you inspired. Adorned with white matching wall and base units, a straight edge preparation work surface with an overhang for seating, and integrated appliances including a fridge freezer and dishwasher, this kitchen is truly a chef's dream. The ceramic hob with extractor over and stainless steel splashbacks, coupled with an oven below, add a touch of elegance. With three double glazed windows, tiled flooring, a central heating radiator, and recessed spotlighting, this room is as functional as it is stylish. Plus, there's a convenient door leading to the utility room.