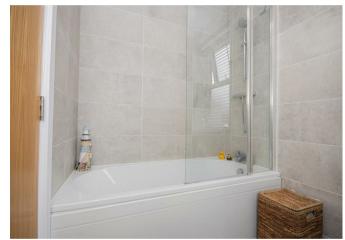

Completing the first floor is the family bathroom, exuding elegance and functionality. Featuring a three-piece suite comprising a low-level WC, a pedestal wash hand basin with a mixer tap, and a bath with a shower over. A double glazed window and a heated ladder towel rail add the finishing touches to this impressive space.