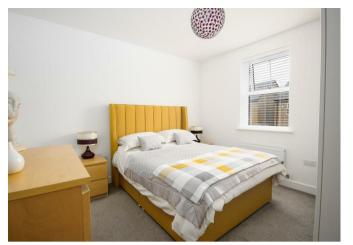

The master bedroom offers a haven of tranquility, with bespoke built-in wardrobes, a central heating radiator, and a double glazed window. Connected to the master bedroom is an en-suite shower room that boasts a three-piece suite, including a shower cubicle, a low-level WC, a pedestal wash hand basin with a mixer tap, and an electric extractor fan.