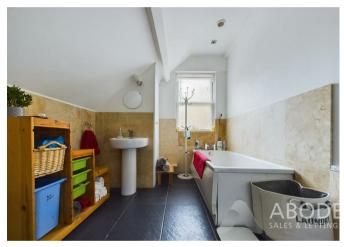

#### Family Bathroom

Upvc double glazed to side, wc, wash hand basin, panelled bath with shower head attachment over, storage cupboard housing the hot water tank, tiled floor covering and towel radiator.

#### Shower Room

Fully tiled, shower, towel radiator and spots to ceiling, window to side.