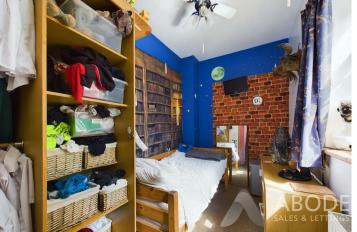

# Bedroom Two

With Upvc double glazed sash window to front and radiator.

#### **Bedroom Three**

With Upvc double glazed sash window to front and radiator.

#### Bedroom Four

With upvc double glazed window to rear and radiator.