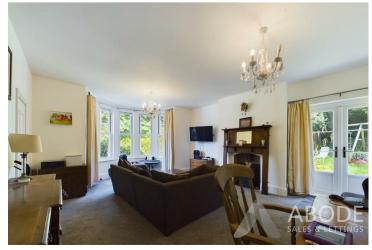

#### Lounge

Double glazed turret window to front, French door to side, two radiators and decorative fireplace being the focal point of th room