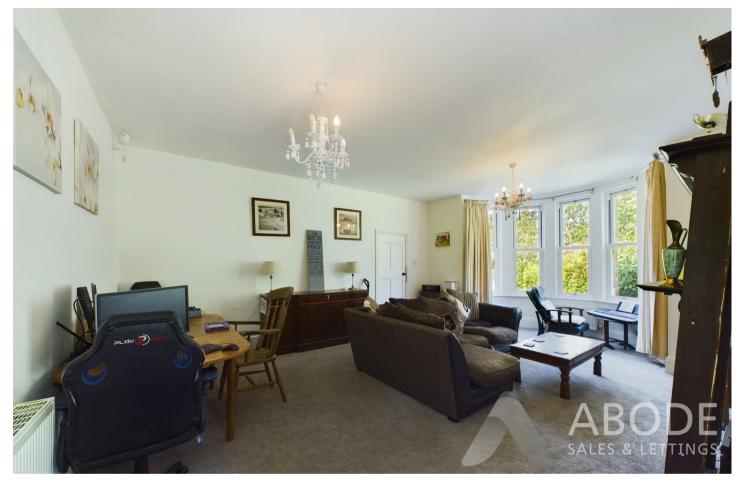

The reception room offer versatility due to the size have relaxing living room and dining space. The open plan living kitchen is perfect for modern living, allowing you to cook, dine, and relax in one harmonious space.

#### Lounge

Double glazed turret window to front, French door to side, two radiators and decorative fireplace being the focal point of th room