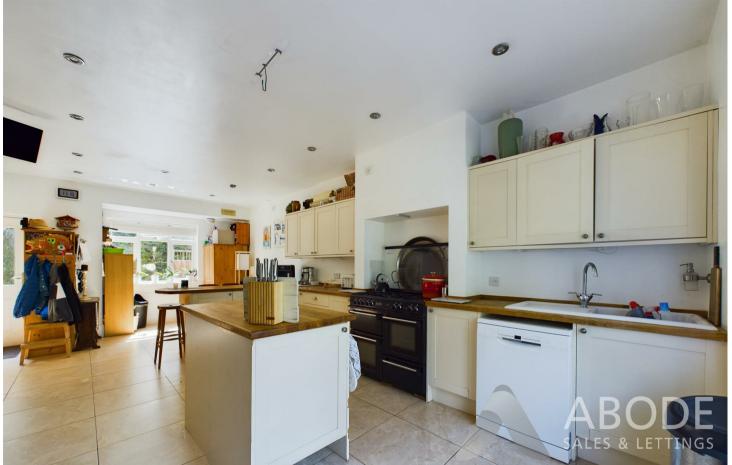

# Kitchen Diner

With tiled flooring, door to rear, upvc double glazed window to rear and French doors to front.

The kitchen is fitted with a range of eye and base level units and drawers with solid oak work surface, space for range style oven, ceramic sink and drainer with mixer tap over, old school style radiator and built in utility cupboard.