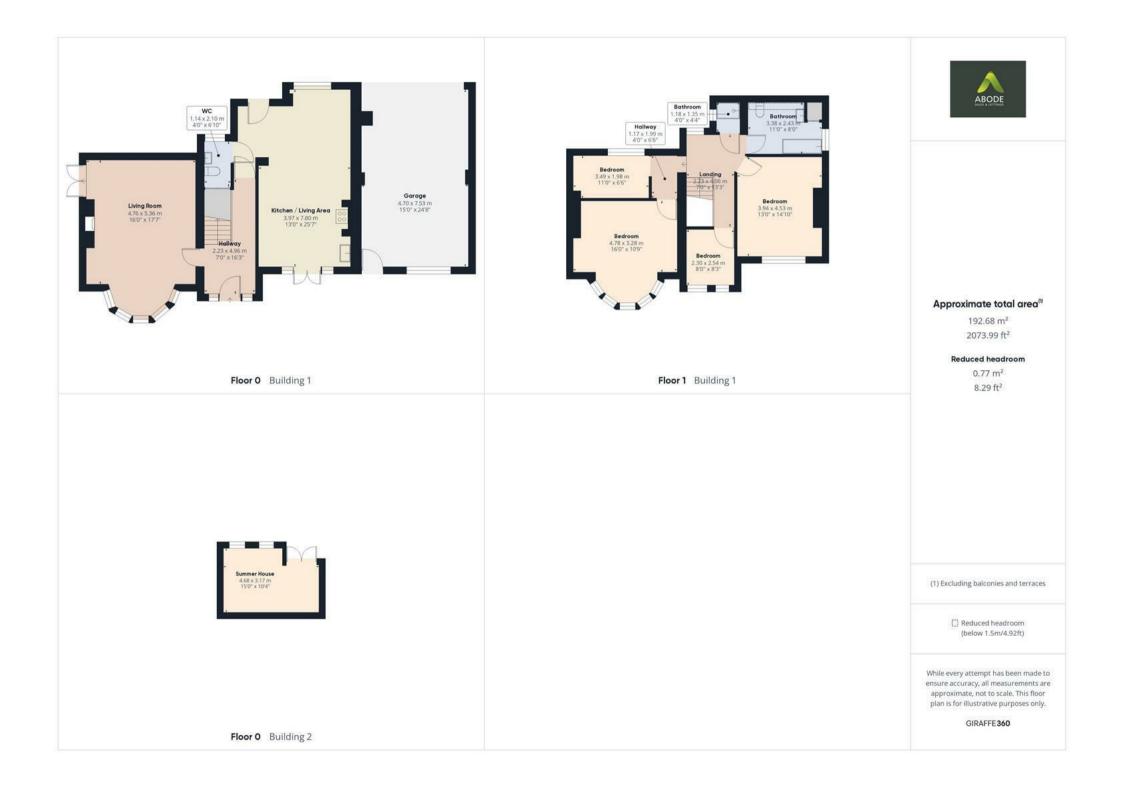

#### **Entrance Hallway**

Parquet flooring, under stairs storage, stairs to first floor, radiator.

#### Lounge

Double glazed turret window to front, French door to side, two radiators and decorative fireplace being the focal point of th room

# Kitchen Diner

With tiled flooring, door to rear, upvc double glazed window to rear and French doors to front.

The kitchen is fitted with a range of eye and base level units and drawers with solid oak work surface, space for range style oven, ceramic sink and drainer with mixer tap over, old school style radiator and built in utility cupboard.

# Cloakroom

With upvc double glazing window to rear, wc, wash hand basin and storage cupboard

# Landing

With upvc double glazing window to rear, loft access and doors lead off to:

# Master Bedroom

With Upvc double glazed turret window to front and radiator.

# Bedroom Two

With Upvc double glazed sash window to front and radiator.

#### **Bedroom Three**

With Upvc double glazed sash window to front and radiator.

#### Bedroom Four

With upvc double glazed window to rear and radiator.

#### Family Bathroom

Upvc double glazed to side, wc, wash hand basin, panelled bath with shower head attachment over, storage cupboard housing the hot water tank, tiled floor covering and towel radiator.

#### Shower Room

Fully tiled, shower, towel radiator and spots to ceiling, window to side.

#### Outside

The home is located on an elevated plot above Newton Road accessed via a private road which leads to the rear of the property taking you to the off road parking and garage. The garden has a mixture of split lawned and seating areas and a patio area with summer house (with power and lighting).