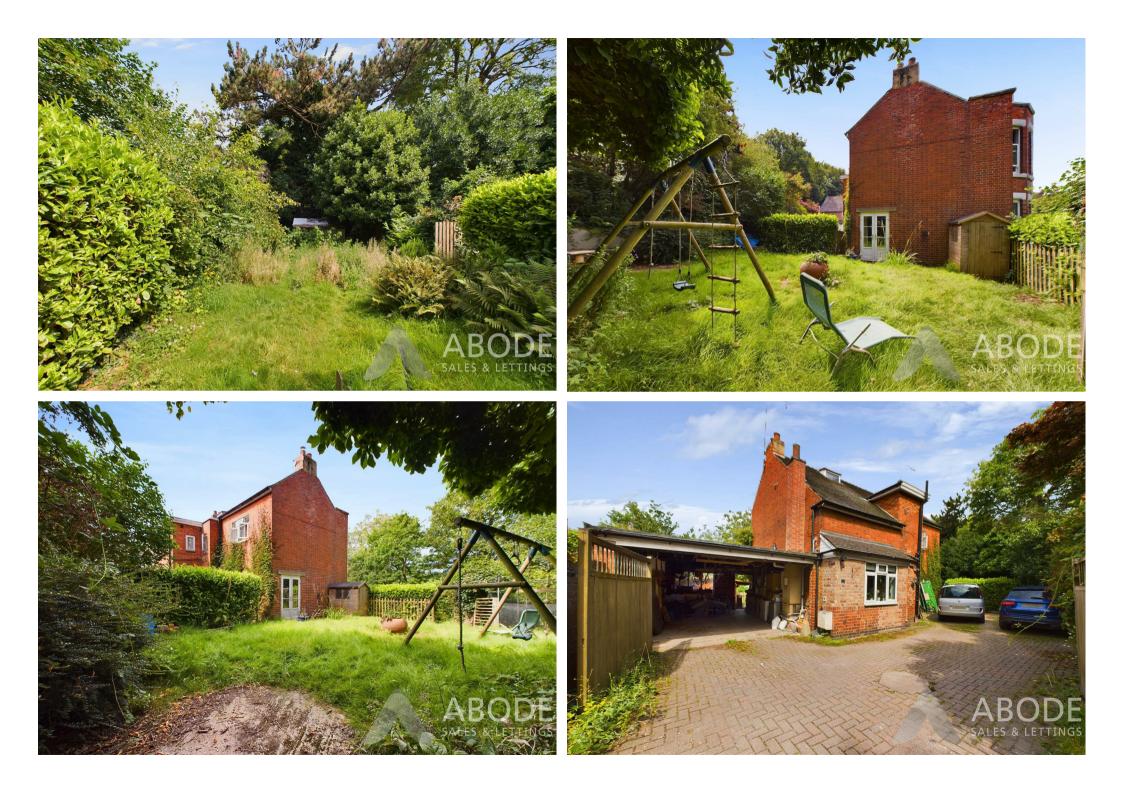

Outside there are enclosed gardens, complete with a summer house where you can unwind and enjoy the outdoors. The garage provides ample storage space for your vehicles or outdoor equipment.

Conveniently situated within walking distance to the town centre, you'll have easy access to local amenities, shops, and restaurants.

#### Outside

The home is located on an elevated plot above Newton Road accessed via a private road which leads to the rear of the property taking you to the off road parking and garage. The garden has a mixture of split lawned and seating areas and a patio area with summer house (with power and lighting).