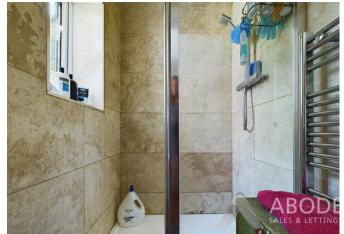

#### Shower Room

Fully tiled, shower, towel radiator and spots to ceiling, window to side.