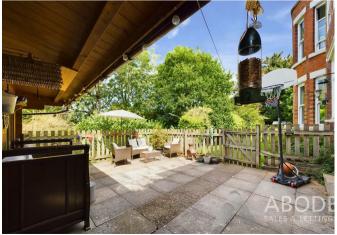

Outside there are enclosed gardens, complete with a summer house where you can unwind and enjoy the outdoors. The garage provides ample storage space for your vehicles or outdoor equipment.

Conveniently situated within walking distance to the town centre, you'll have easy access to local amenities, shops, and restaurants.

#### Outside

The home is located on an elevated plot above Newton Road accessed via a private road which leads to the rear of the property taking you to the off road parking and garage. The garden has a mixture of split lawned and seating areas and a patio area with summer house (with power and lighting).