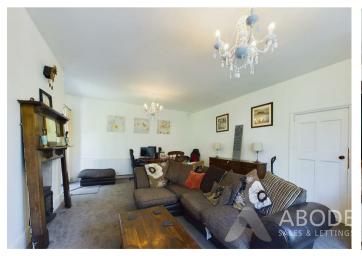

#### Lounge

Double glazed turret window to front, French door to side, two radiators and decorative fireplace being the focal point of th room