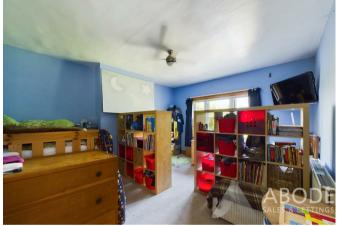

# Bedroom Two

With Upvc double glazed sash window to front and radiator.

#### **Bedroom Three**

With Upvc double glazed sash window to front and radiator.

#### Bedroom Four

With upvc double glazed window to rear and radiator.