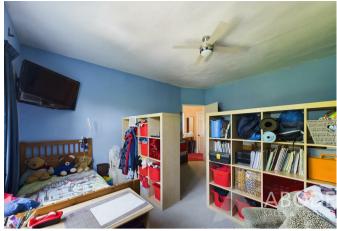

# Bedroom Two

With Upvc double glazed sash window to front and radiator.

#### **Bedroom Three**

With Upvc double glazed sash window to front and radiator.

#### Bedroom Four

With upvc double glazed window to rear and radiator.