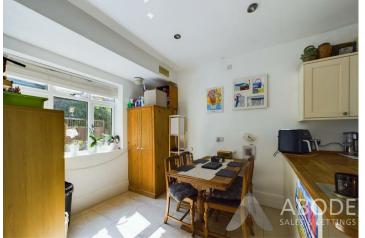

The reception room offer versatility due to the size have relaxing living room and dining space. The open plan living kitchen is perfect for modern living, allowing you to cook, dine, and relax in one harmonious space.

# Kitchen Diner

With tiled flooring, door to rear, upvc double glazed window to rear and French doors to front.

The kitchen is fitted with a range of eye and base level units and drawers with solid oak work surface, space for range style oven, ceramic sink and drainer with mixer tap over, old school style radiator and built in utility cupboard.