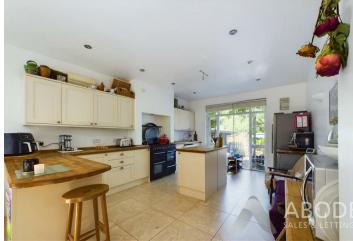

# Kitchen Diner

With tiled flooring, door to rear, upvc double glazed window to rear and French doors to front.

The kitchen is fitted with a range of eye and base level units and drawers with solid oak work surface, space for range style oven, ceramic sink and drainer with mixer tap over, old school style radiator and built in utility cupboard.