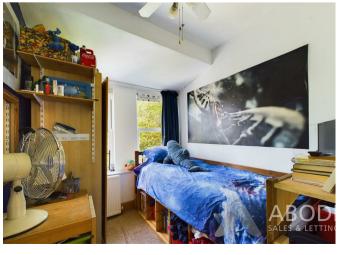

# Master Bedroom

With Upvc double glazed turret window to front and radiator.

# Bedroom Two

With Upvc double glazed sash window to front and radiator.

#### **Bedroom Three**

With Upvc double glazed sash window to front and radiator.

#### Bedroom Four

With upvc double glazed window to rear and radiator.