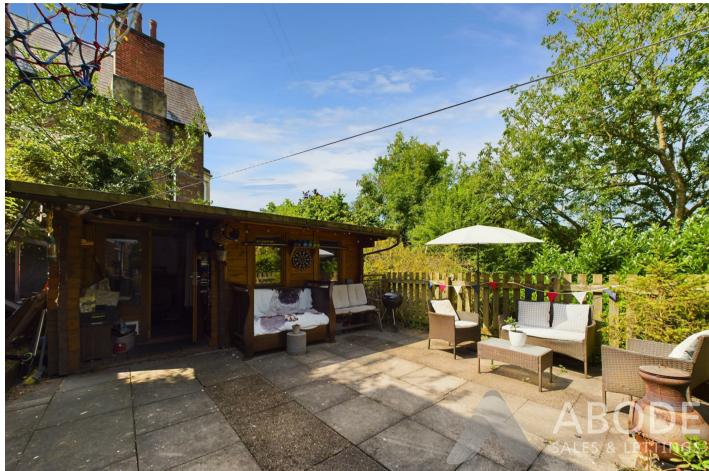

Outside there are enclosed gardens, complete with a summer house where you can unwind and enjoy the outdoors. The garage provides ample storage space for your vehicles or outdoor equipment.

Conveniently situated within walking distance to the town centre, you'll have easy access to local amenities, shops, and restaurants.

#### Outside

The home is located on an elevated plot above Newton Road accessed via a private road which leads to the rear of the property taking you to the off road parking and garage. The garden has a mixture of split lawned and seating areas and a patio area with summer house (with power and lighting).