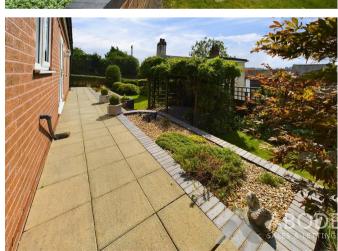

Gorsty Hill Road, Tean, Stoke-On-Trent, STIO 4EQ £399,500

\*\*\*\* INDIVIDUALLY DESIGNED DETACHED
BUNGALOW WITH COUNTRYSIDE VIEWS

\*\*\*\*

Abode are delighted to offer for sale this well proportioned, beautifully maintained property, ideally situated in the popular village of Tean. This one of a kind property was built in 2000, and boasts stunning field views, off road parking and an integral garage. The gardens are mainly laid to lawn, with paved seating areas perfect for entertaining!

## **OUTSIDE**

Apple parking to the front and a garage with up and over door, power and light. The gardens wrap around the property with lawns and shrubs to the front and side and paved seating area to the rear.