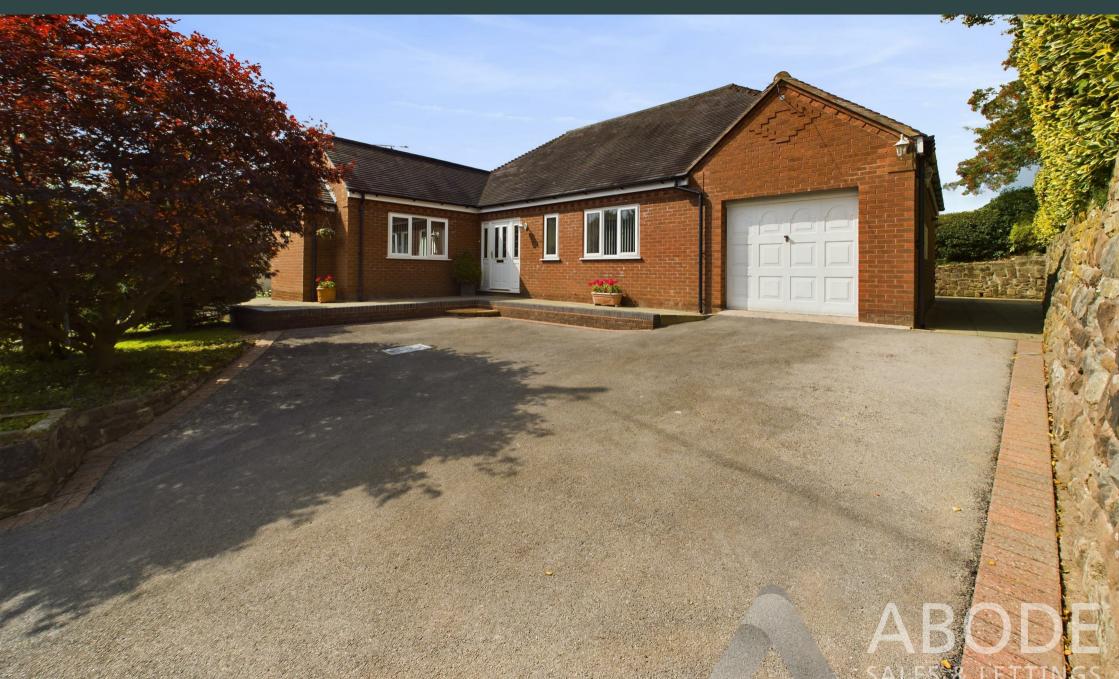

Gorsty Hill Road, Tean, Stoke-On-Trent, STIO 4EQ £399,500

\*\*\*\* INDIVIDUALLY DESIGNED DETACHED
BUNGALOW WITH COUNTRYSIDE VIEWS

\*\*\*\*

Abode are delighted to offer for sale this well proportioned, beautifully maintained property, ideally situated in the popular village of Tean. This one of a kind property was built in 2000, and boasts stunning field views, off road parking and an integral garage. The gardens are mainly laid to lawn, with paved seating areas perfect for entertaining!

## **OUTSIDE**

Apple parking to the front and a garage with up and over door, power and light. The gardens wrap around the property with lawns and shrubs to the front and side and paved seating area to the rear.