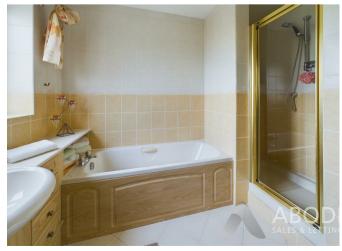

## **BATHROOM**

Panel enclosed bath, enclosed shower, low flush wc, wash and basin with fitted cupboard and drawer, radiator and upvc double glazed window.