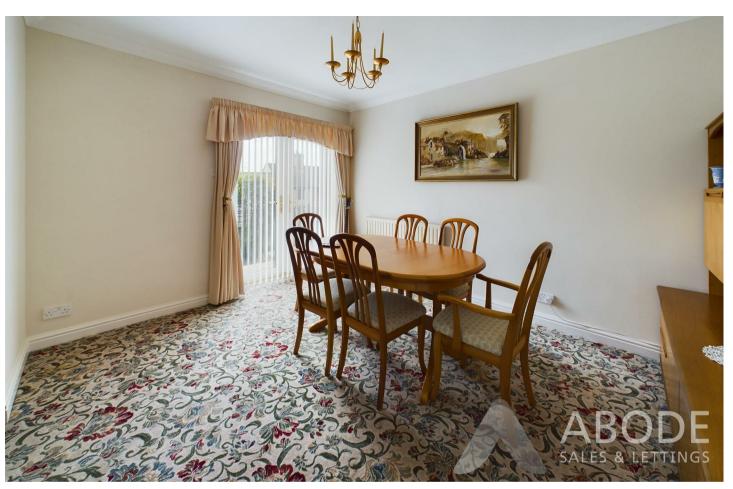

### **DINING ROOM**

Radiator, upvc double glazed doors onto the garden and open through to the lounge.