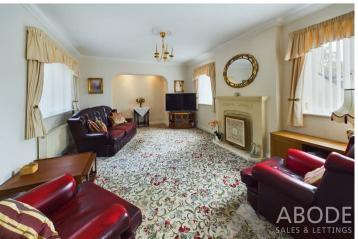

### LOUNGE

Three upvc double glazed windows, feature stone fireplace and radiator.