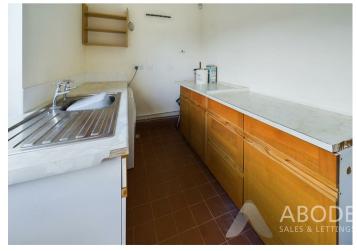

## **UTILITY ROOM**

Accessed from the garden with fitted units, work surfaces and a sink and drainer unit. Plumbing and space for a washing machine and upvc double glazed window.