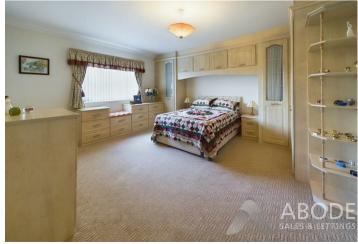

## **BEDROOM I**

Fitted wardrobes, bedside tables and drawers, radiator and upvc double glazed window.

# BEDROOM 2

Wardrobe, radiator and upvc double glazed window.