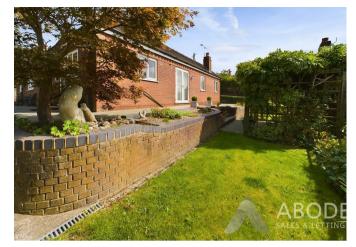

## **OUTSIDE**

Apple parking to the front and a garage with up and over door, power and light. The gardens wrap around the property with lawns and shrubs to the front and side and paved seating area to the rear.