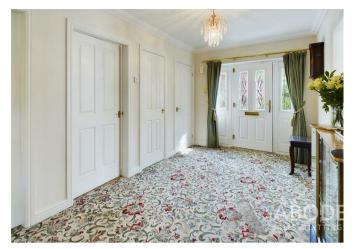

### **RECEPTION**

Entrance door into the hall with radiator, storage cupboards, loft access with pull down ladder, part boarded and a light.