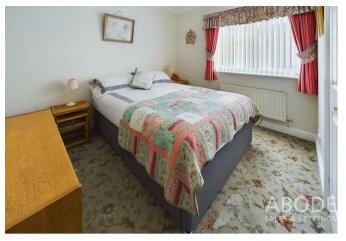

## **BEDROOM I**

Fitted wardrobes, bedside tables and drawers, radiator and upvc double glazed window.

# BEDROOM 2

Wardrobe, radiator and upvc double glazed window.