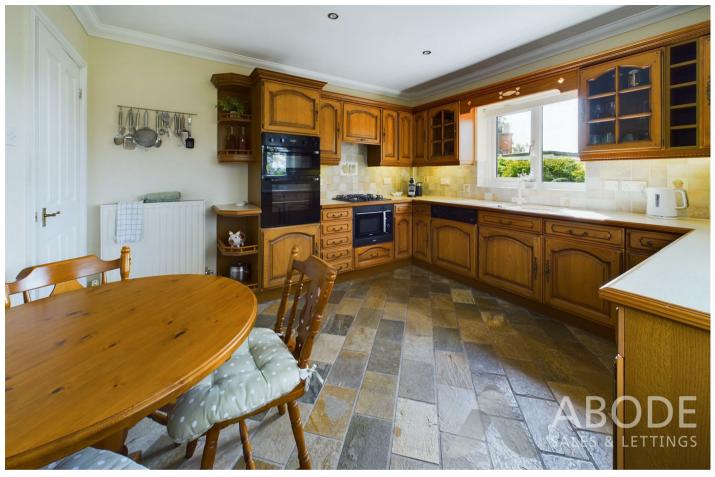

### **BREAKFAST KITCHEN**

Fitted wall mounted, base and drawer units with work surfaces and a sink and drainer unit. Fitted electric double oven and built in microwave oven, gas hob, integrated dishwasher and fridge. Tiled floor, radiator, upvc double glazed windows and a door onto the garden.