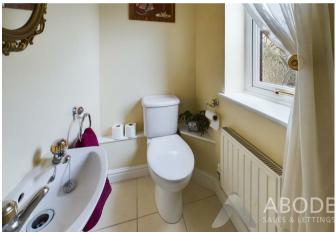

### CLOAKROOM

Wash hand basin, low flush wc, radiator and upvc double glazed window.