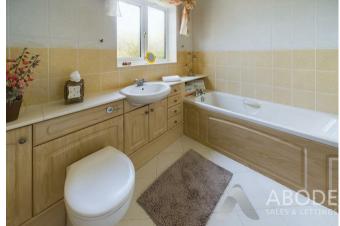

## **BATHROOM**

Panel enclosed bath, enclosed shower, low flush wc, wash and basin with fitted cupboard and drawer, radiator and upvc double glazed window.