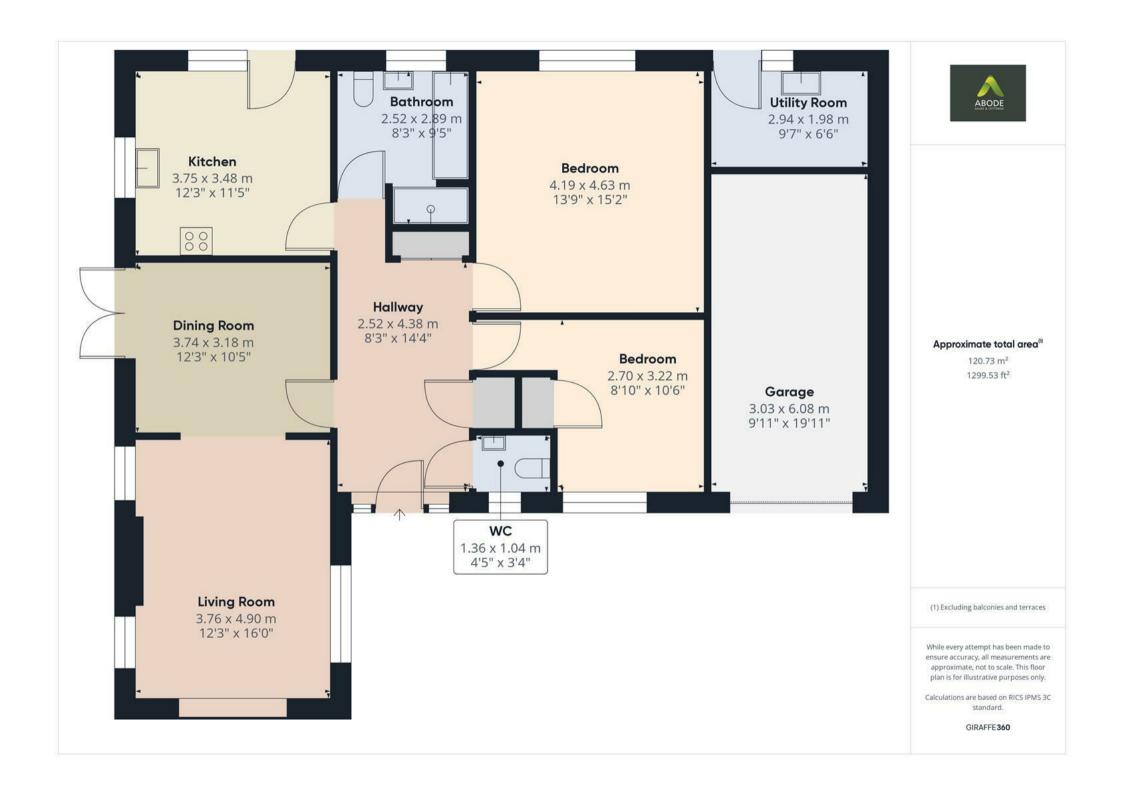

In brief, the property comprises; reception hall, lounge and dining room, fitted breakfast kitchen and a utility room. Two double bedrooms, bathroom with bath and shower and a guest cloakroom.

An early viewing is highly recommend to appreciate the size and position of this unique bungalow!

### **RECEPTION**

Entrance door into the hall with radiator, storage cupboards, loft access with pull down ladder, part boarded and a light.

### CLOAKROOM

Wash hand basin, low flush wc, radiator and upvc double glazed window.

### **DINING ROOM**

Radiator, upvc double glazed doors onto the garden and open through to the lounge.

### LOUNGE

Three upvc double glazed windows, feature stone fireplace and radiator.

### **BREAKFAST KITCHEN**

Fitted wall mounted, base and drawer units with work surfaces and a sink and drainer unit. Fitted electric double oven and built in microwave oven, gas hob, integrated dishwasher and fridge. Tiled floor, radiator, upvc double glazed windows and a door onto the garden.

## **BEDROOM I**

Fitted wardrobes, bedside tables and drawers, radiator and upvc double glazed window.

# BEDROOM 2

Wardrobe, radiator and upvc double glazed window.

## **BATHROOM**

Panel enclosed bath, enclosed shower, low flush wc, wash and basin with fitted cupboard and drawer, radiator and upvc double glazed window.

## **UTILITY ROOM**

Accessed from the garden with fitted units, work surfaces and a sink and drainer unit. Plumbing and space for a washing machine and upvc double glazed window.

## **OUTSIDE**

Apple parking to the front and a garage with up and over door, power and light. The gardens wrap around the property with lawns and shrubs to the front and side and paved seating area to the rear.