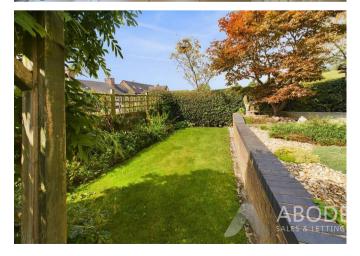

## **OUTSIDE**

Apple parking to the front and a garage with up and over door, power and light. The gardens wrap around the property with lawns and shrubs to the front and side and paved seating area to the rear.