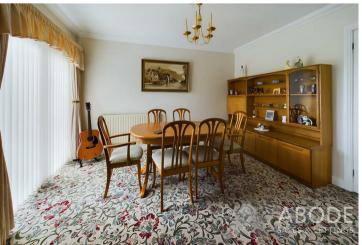

### **DINING ROOM**

Radiator, upvc double glazed doors onto the garden and open through to the lounge.