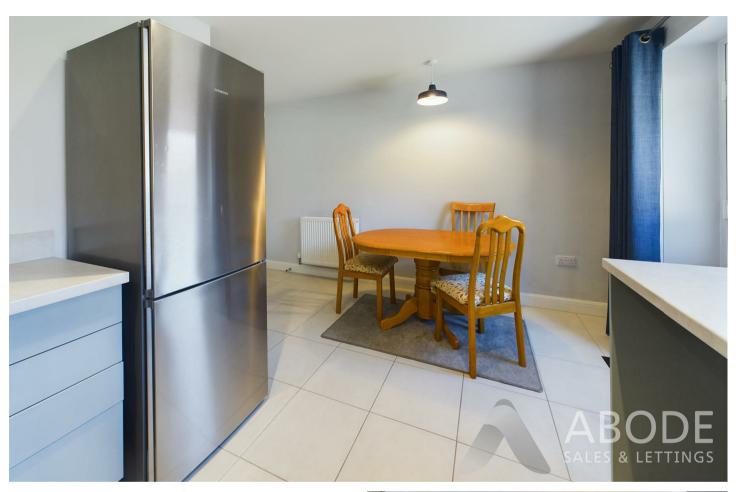

# KITCHEN DINER

Fitted wall mounted, base and drawer units with work surfaces and a sink and drainer unit. Fitted electric oven, gas hob and extractor, space for a fridge freezer, further appliance space. Upvc double lazed window and double doors onto the garden, radiator, storage cupboard and a door to the cloakroom.