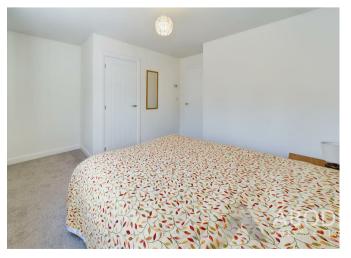

# **BEDROOM**

Two upvc double glazed windows to the rear and radiator.

#### **BEDROOM**

Upvc double glazed window, radiator.