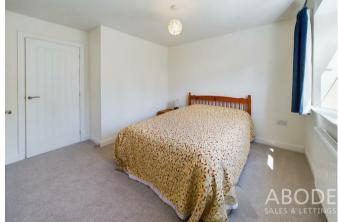

# **BEDROOM**

Two upvc double glazed windows to the rear and radiator.

#### **BEDROOM**

Upvc double glazed window, radiator.