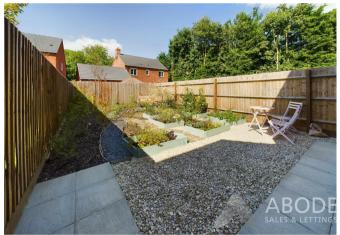

# **OUTSIDE**

Double width drive to the front, side gated access to the enclosed landscaped rear garden offering seating areas, slate borders and established plants.