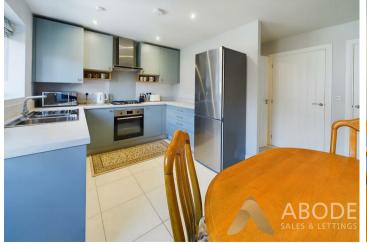

# KITCHEN DINER

Fitted wall mounted, base and drawer units with work surfaces and a sink and drainer unit. Fitted electric oven, gas hob and extractor, space for a fridge freezer, further appliance space. Upvc double lazed window and double doors onto the garden, radiator, storage cupboard and a door to the cloakroom.