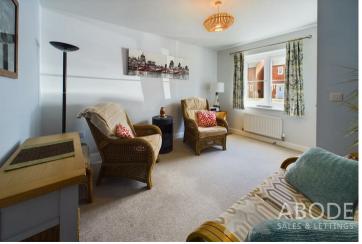

# LOUNGE

Upvc double glazed window to the front, radiator and to the dining kitchen.