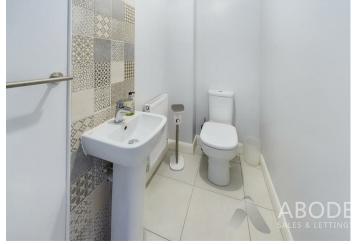

k surfaces and a sink and drainer unit. Fitted electric oven, gas hob and extractor, space for a fridge freezer, further appliance space. Upvc double lazed window and double doors onto the garden, radiator, storage cupboard and a door to the cloakroom.

# **CLOAKROOM**

Low flush wc, wash hand basin and radiator.

# FIRST FLOOR LANDING

Loft access and doors to -

# **BEDROOM**

Two upvc double glazed windows to the rear and radiator.

#### **BEDROOM**

Upvc double glazed window, radiator.

#### **BATHROOM**

Panel enclosed bath with a shower over and a shower screen, wash hand basin, low flush wc and a radiator.

# **OUTSIDE**

Double width drive to the front, side gated access to the enclosed landscaped rear garden offering seating areas, slate borders and established plants.

























# Landing

1.41 x 2.13 m 4'7" x 6'11"





# Approximate total area<sup>(1)</sup>

29.68 m<sup>2</sup> 319.47 ft<sup>2</sup>

(1) Excluding balconies and terraces

While every attempt has been made to ensure accuracy, all measurements are approximate, not to scale. This floor plan is for illustrative purposes only.

GIRAFFE360

# **Bathroom**

2.01 x 1.68 m 6'6" x 5'6"

Floor 1