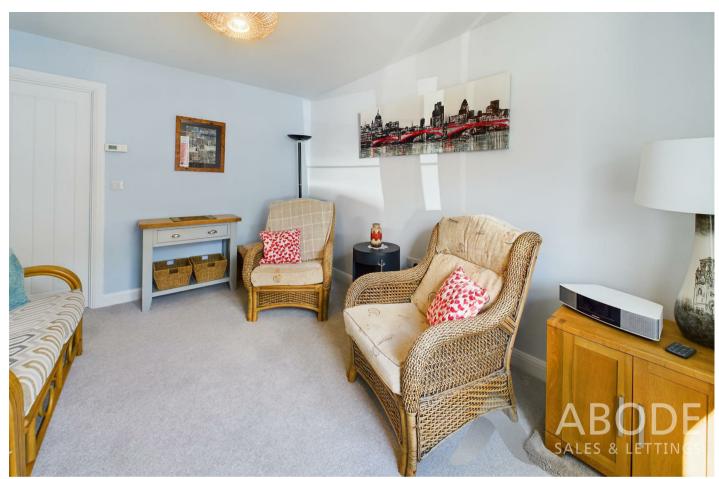

# LOUNGE

Upvc double glazed window to the front, radiator and to the dining kitchen.