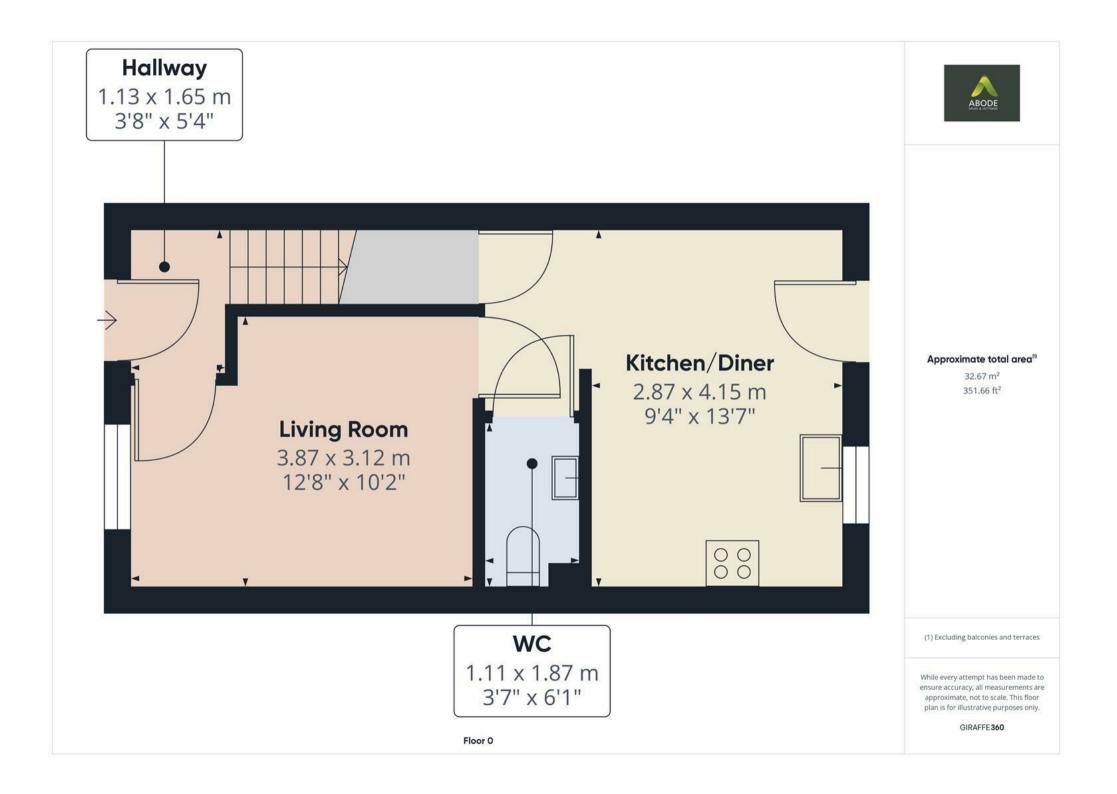

### HALL

Entrance door into the hall with radiator, stairs to the first floor and door to the lounge.

# LOUNGE

Upvc double glazed window to the front, radiator and to the dining kitchen.

# KITCHEN DINER

Fitted wall mounted, base and drawer units with work surfaces and a sink and drainer unit. Fitted electric oven, gas hob and extractor, space for a fridge freezer, further appliance space. Upvc double lazed window and double doors onto the garden, radiator, storage cupboard and a door to the cloakroom.

# **CLOAKROOM**

Low flush wc, wash hand basin and radiator.