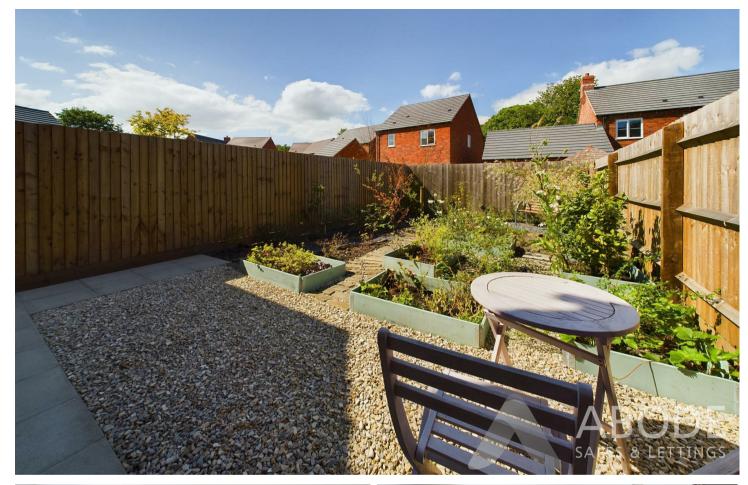

# **OUTSIDE**

Double width drive to the front, side gated access to the enclosed landscaped rear garden offering seating areas, slate borders and established plants.