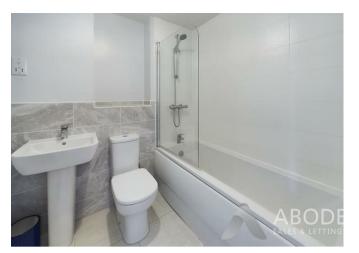

#### **BATHROOM**

Panel enclosed bath with a shower over and a shower screen, wash hand basin, low flush wc and a radiator.