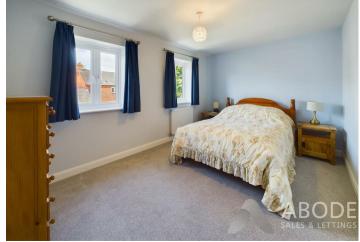

# **BEDROOM**

Two upvc double glazed windows to the rear and radiator.

#### **BEDROOM**

Upvc double glazed window, radiator.