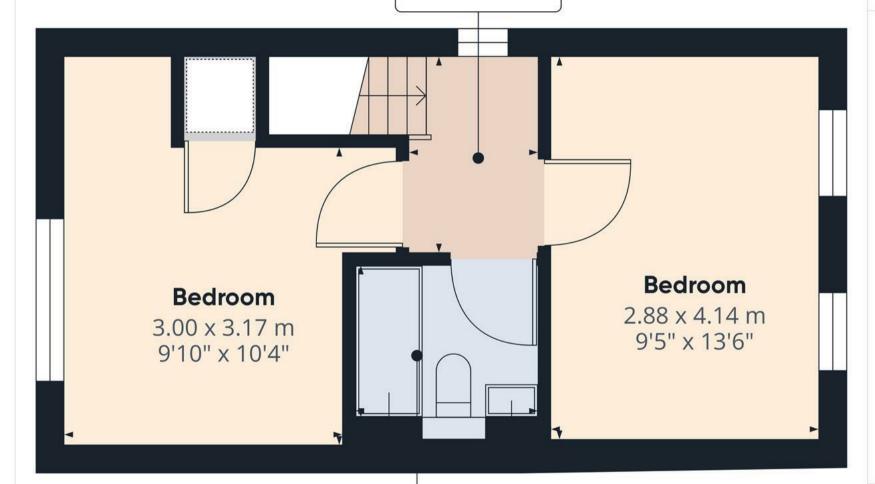

# **BEDROOM**

Two upvc double glazed windows to the rear and radiator.

#### **BEDROOM**

Upvc double glazed window, radiator.

#### **BATHROOM**

Panel enclosed bath with a shower over and a shower screen, wash hand basin, low flush wc and a radiator.

# Landing

1.41 x 2.13 m 4'7" x 6'11"

# Approximate total area<sup>(1)</sup>

29.68 m<sup>2</sup> 319.47 ft<sup>2</sup>

(1) Excluding balconies and terraces

While every attempt has been made to ensure accuracy, all measurements are approximate, not to scale. This floor plan is for illustrative purposes only.

# **Bathroom**

2.01 x 1.68 m 6'6" x 5'6"

Floor 1