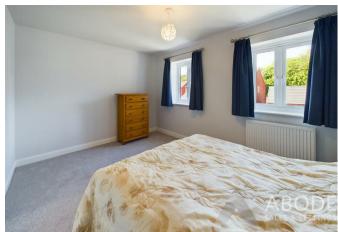

# **BEDROOM**

Two upvc double glazed windows to the rear and radiator.

#### **BEDROOM**

Upvc double glazed window, radiator.