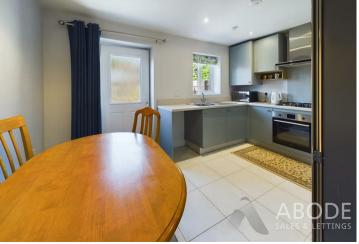

# KITCHEN DINER

Fitted wall mounted, base and drawer units with work surfaces and a sink and drainer unit. Fitted electric oven, gas hob and extractor, space for a fridge freezer, further appliance space. Upvc double lazed window and double doors onto the garden, radiator, storage cupboard and a door to the cloakroom.