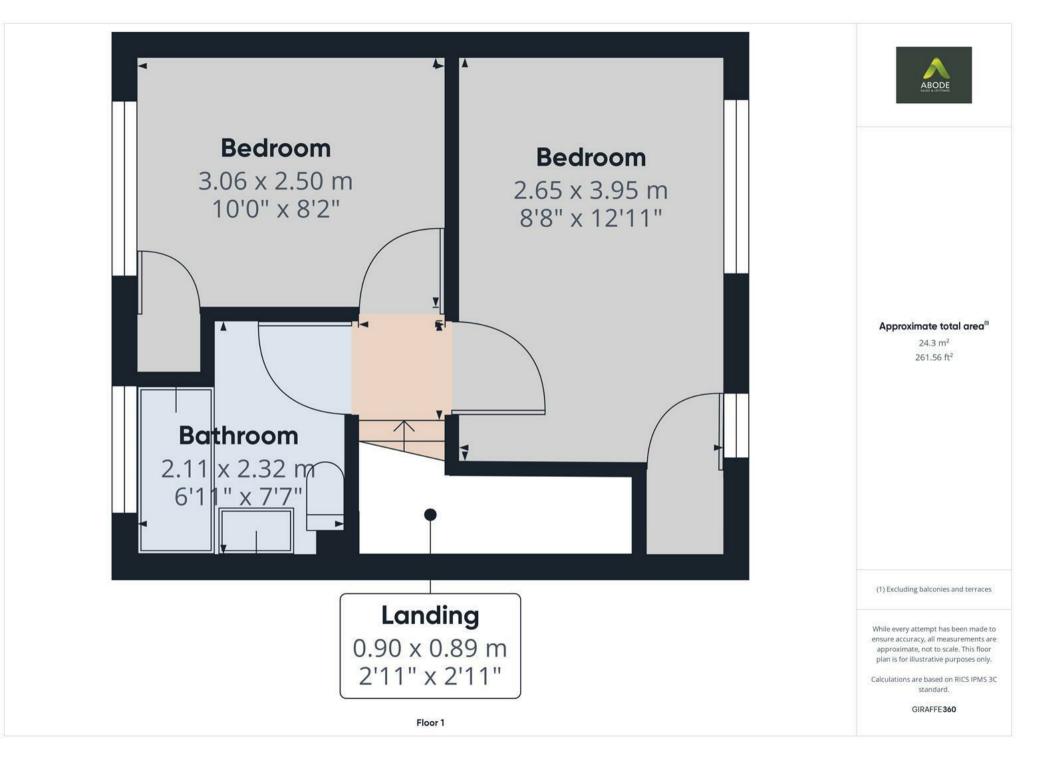

## FIRST FLOOR LANDING

Doors to -

# **BEDROOM I**

Two upvc double glazed windows to the rear, cupboard and a radiator.

#### **BEDROOM 2**

Upvc double glazed window to the rear, radiator and cupboard housing the central heating boiler. Loft access with pul down ladder and a light.

## BATHROOM

Re fitted bathroom comprising a panel enclosed bath with a rainfall shower over the bath and hand held shower and shower screen. Low flush wc, wash hand basin, upvc double glazed window to the front and a radiator. Storage cupboard.