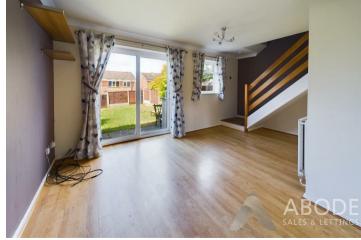

# LOUNGE DINER

Double glazed patio doors onto the garden, additional upvc double glazed window to the rear, radiator, stairs to the first floor and a radiator.