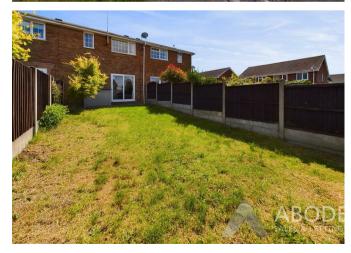

## OUTSIDE

Front lawn and drive down to the single garage, also opposite the drive is a useful area for an additional vehicle and shed. The garage offers an up and over door, power and light, plenty of potential to convert subject to the necessary planning permissions. Enclosed rear garden with lawn and a paved patio, rear gate with path to the front. The property has wired cctv fitted that can be included in the sale.