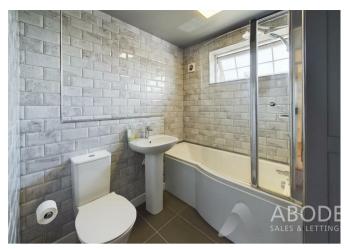

## BATHROOM

Re fitted bathroom comprising a panel enclosed bath with a rainfall shower over the bath and hand held shower and shower screen. Low flush wc, wash hand basin, upvc double glazed window to the front and a radiator. Storage cupboard.