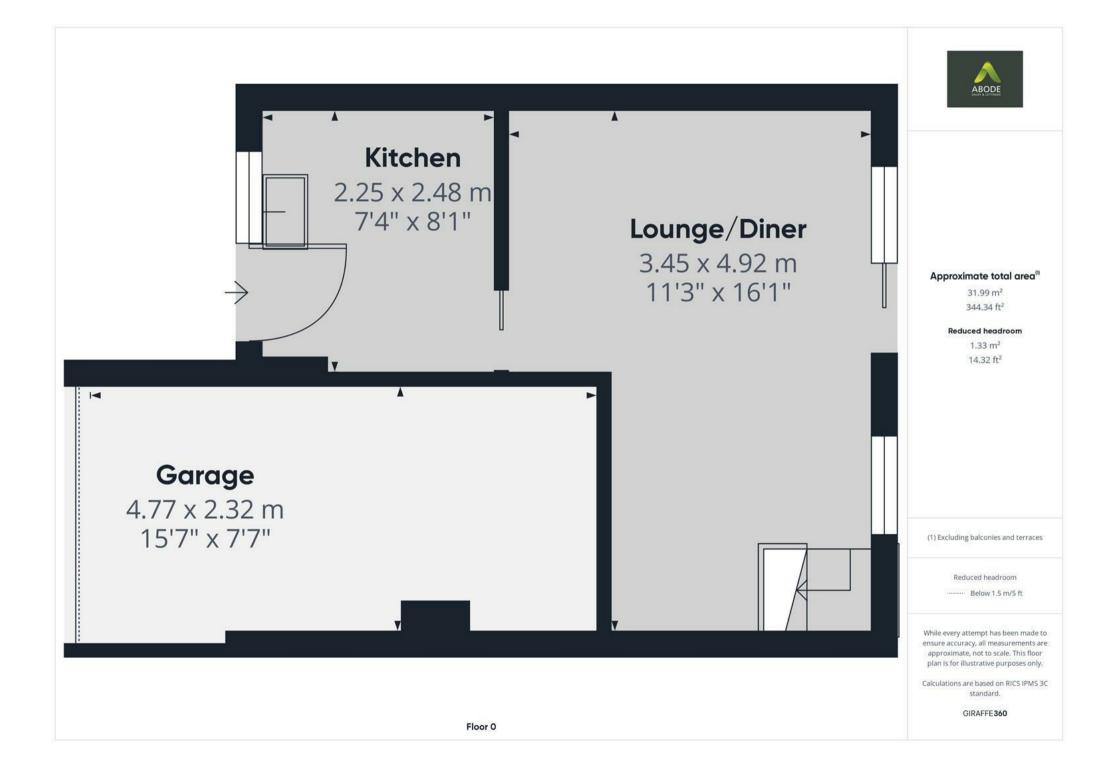

# KITCHEN

Entrance door into the kitchen with fitted units with work surfaces and a sink and drainer unit. Appliance spaces, radiator, upvc double glazed window to the front and a door to the lounge.

# LOUNGE DINER

Double glazed patio doors onto the garden, additional upvc double glazed window to the rear, radiator, stairs to the first floor and a radiator.

## OUTSIDE

Front lawn and drive down to the single garage, also opposite the drive is a useful area for an additional vehicle and shed. The garage offers an up and over door, power and light, plenty of potential to convert subject to the necessary planning permissions. Enclosed rear garden with lawn and a paved patio, rear gate with path to the front. The property has wired cctv fitted that can be included in the sale.