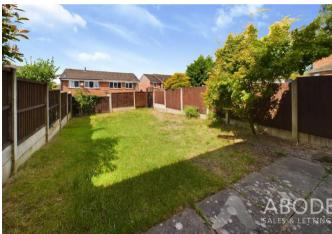

## OUTSIDE

Front lawn and drive down to the single garage, also opposite the drive is a useful area for an additional vehicle and shed. The garage offers an up and over door, power and light, plenty of potential to convert subject to the necessary planning permissions. Enclosed rear garden with lawn and a paved patio, rear gate with path to the front. The property has wired cctv fitted that can be included in the sale.