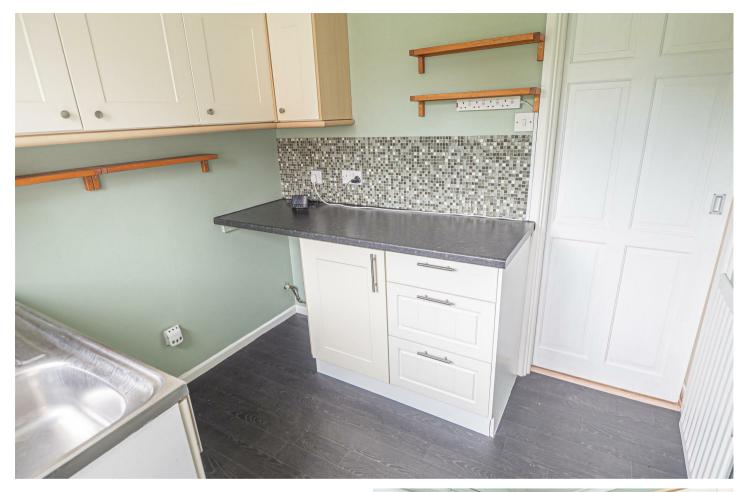

# KITCHEN

Entrance door into the kitchen with fitted units with work surfaces and a sink and drainer unit. Appliance spaces, radiator, upvc double glazed window to the front and a door to the lounge.