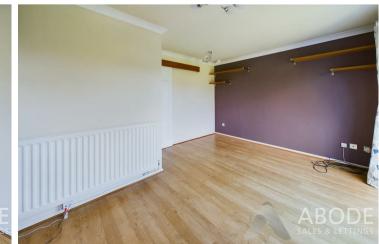

# **BEDROOM I**

Two upvc double glazed windows to the rear, cupboard and a radiator.

#### **BEDROOM 2**

Upvc double glazed window to the rear, radiator and cupboard housing the central heating boiler. Loft access with pul down ladder and a light.