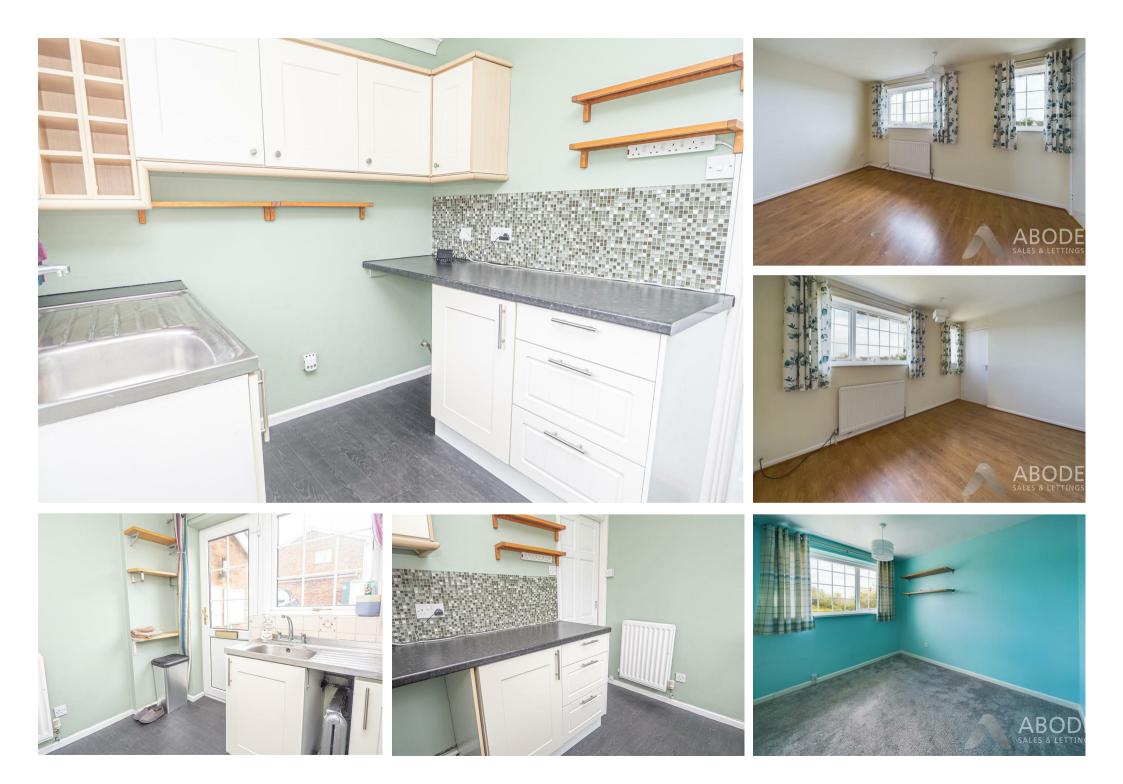

# KITCHEN

Entrance door into the kitchen with fitted units with work surfaces and a sink and drainer unit. Appliance spaces, radiator, upvc double glazed window to the front and a door to the lounge.

# LOUNGE DINER

Double glazed patio doors onto the garden, additional upvc double glazed window to the rear, radiator, stairs to the first floor and a radiator.

# **BEDROOM I**

Two upvc double glazed windows to the rear, cupboard and a radiator.

#### **BEDROOM 2**

Upvc double glazed window to the rear, radiator and cupboard housing the central heating boiler. Loft access with pul down ladder and a light.