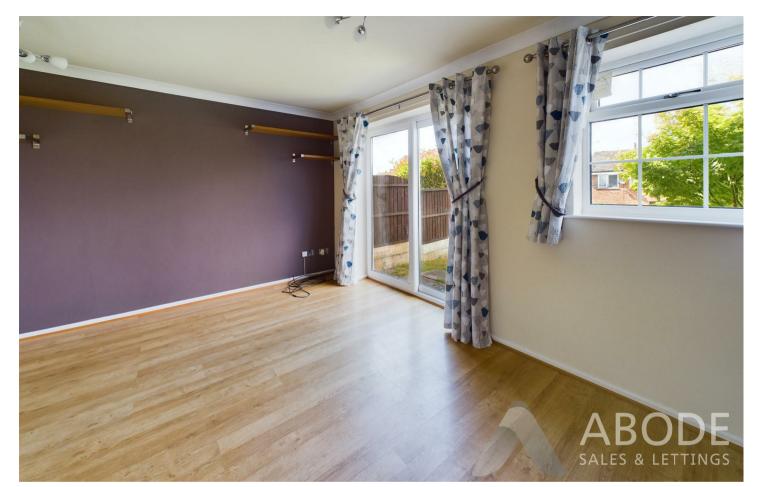

# **BEDROOM I**

Two upvc double glazed windows to the rear, cupboard and a radiator.

#### **BEDROOM 2**

Upvc double glazed window to the rear, radiator and cupboard housing the central heating boiler. Loft access with pul down ladder and a light.