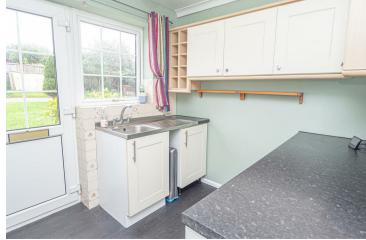

# KITCHEN

Entrance door into the kitchen with fitted units with work surfaces and a sink and drainer unit. Appliance spaces, radiator, upvc double glazed window to the front and a door to the lounge.