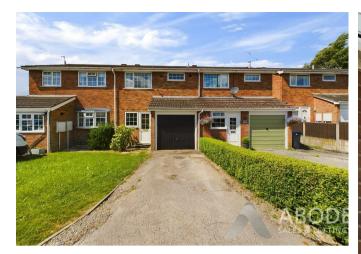

## OUTSIDE

Front lawn and drive down to the single garage, also opposite the drive is a useful area for an additional vehicle and shed. The garage offers an up and over door, power and light, plenty of potential to convert subject to the necessary planning permissions. Enclosed rear garden with lawn and a paved patio, rear gate with path to the front. The property has wired cctv fitted that can be included in the sale.