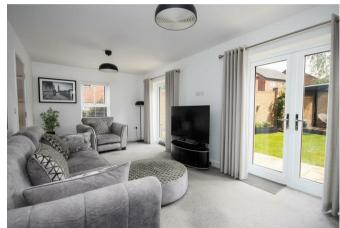

The living room is a true delight, with double glazed French doors that open up to the garden, allowing natural light to flood the room. A central heating radiator and a side window add to the warmth and charm of the space.