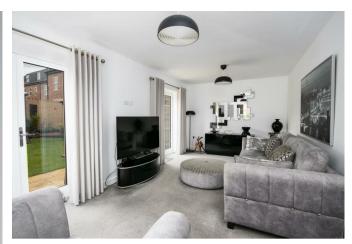

The living room is a true delight, with double glazed French doors that open up to the garden, allowing natural light to flood the room. A central heating radiator and a side window add to the warmth and charm of the space.