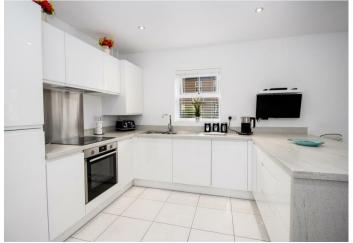

Prepare to be captivated by the kitchen diner, a light and airy space that will leave you inspired. Adorned with white matching wall and base units, a straight edge preparation work surface with an overhang for seating, and integrated appliances including a fridge freezer and dishwasher, this kitchen is truly a chef's dream. The ceramic bob with extractor over and stainless steel splashbacks, coupled with an oven below, add a touch of elegance. With three double glazed windows, tiled flooring, a central heating radiator, and recessed spotlighting, this room is as functional as it is stylish. Plus, there's a convenient door leading to the utility room.