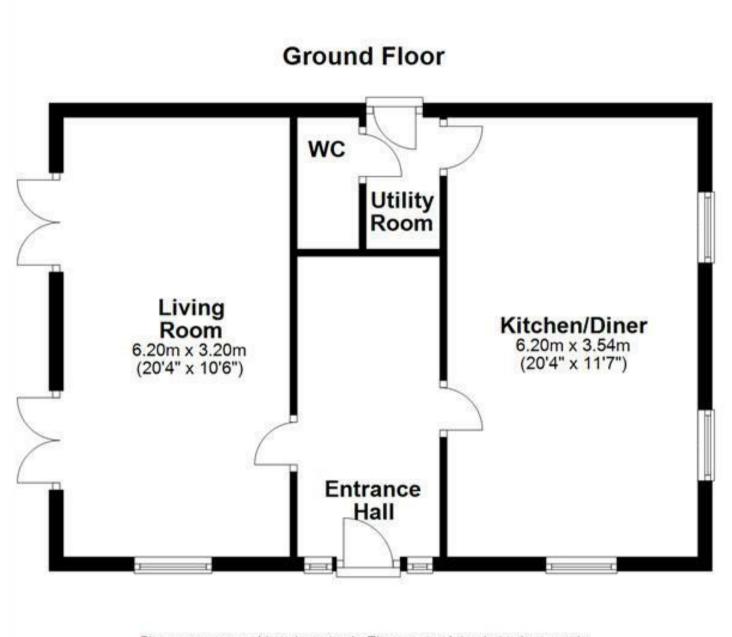

## Accommodation

Step inside this remarkable home through the striking composite front entrance door, and you'll find yourself in the vibrant entrance hallway. With its tiled flooring, two windows, and a central heating radiator, this impressive space sets the tone for the rest of the property. A useful storage cupboard and doors leading to the kitchen diner and living room complete the picture.

Prepare to be captivated by the kitchen diner, a light and airy space that will leave you inspired. Adorned with white matching wall and base units, a straight edge preparation work surface with an overhang for seating, and integrated appliances including a fridge freezer and dishwasher, this kitchen is truly a chef's dream. The ceramic bob with extractor over and stainless steel splashbacks, coupled with an oven below, add a touch of elegance. With three double glazed windows, tiled flooring, a central heating radiator, and recessed spotlighting, this room is as functional as it is stylish. Plus, there's a convenient door leading to the utility room.

The utility room offers integrated washing machine and leads to a two-piece WC/cloaks. You'll also find a side door that provides easy access to the driveway. Convenience and practicality are at the forefront of this home's design.

The living room is a true delight, with double glazed French doors that open up to the garden, allowing natural light to flood the room. A central heating radiator and a side window add to the warmth and charm of the space.

Please use as a guide to layout only. They are not intended to be to scale. Property of Abode Anderson-Dixon. Burton-Uttoxetter-Ashbourne Plan produced using PlanUp.