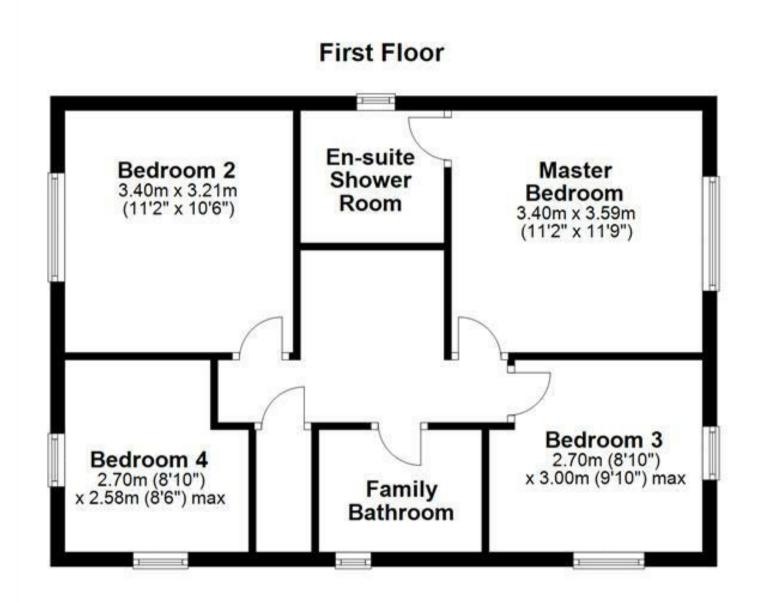

Ascend to the first floor via the dog leg step case, and you'll discover a landing that leads to a host of fantastic features. An airing cupboard, a loft hatch, and doors that open up to the various rooms await you.

The master bedroom offers a haven of tranquility, with bespoke built-in wardrobes, a central heating radiator, and a double glazed window. Connected to the master bedroom is an en-suite shower room that boasts a three-piece suite, including a shower cubicle, a low-level WC, a pedestal wash hand basin with a mixer tap, and an electric extractor fan.

The second bedroom features a fitted bespoke wardrobe, a central heating radiator, and a double glazed window that overlooks the serene rear elevation. The third and fourth bedrooms are flooded with natural light from their dual aspect windows, and the third bedroom also benefits from a built-in bespoke wardrobe. Each of these rooms is designed with comfort and style in mind.

Completing the first floor is the family bathroom, exuding elegance and functionality. Featuring a three-piece suite comprising a low-level WC, a pedestal wash hand basin with a mixer tap, and a bath with a shower over. A double glazed window and a heated ladder towel rail add the finishing touches to this impressive space.

Please use as a guide to layout only. They are not intended to be to scale. Property of Abode Anderson-Dixon. Burton-Uttoxetter-Ashbourne Plan produced using PlanUp.