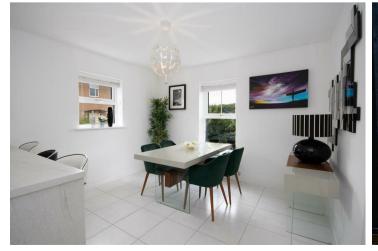

Prepare to be captivated by the kitchen diner, a light and airy space that will leave you inspired. Adorned with white matching wall and base units, a straight edge preparation work surface with an overhang for seating, and integrated appliances including a fridge freezer and dishwasher, this kitchen is truly a chef's dream. The ceramic bob with extractor over and stainless steel splashbacks, coupled with an oven below, add a touch of elegance. With three double glazed windows, tiled flooring, a central heating radiator, and recessed spotlighting, this room is as functional as it is stylish. Plus, there's a convenient door leading to the utility room.