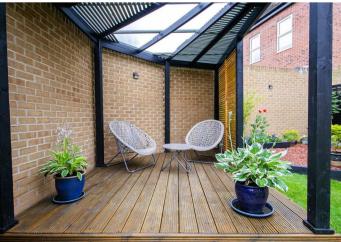

## Outside

As you explore the outside of the property, you'll discover a tarmacadam driveway that offers ample parking facilities. This driveway leads to the detached garage, conveniently accessed via an up and over door. A side gate grants entry into the main garden, which boasts a sprawling lawn and a delightful patio area perfect for entertaining. For those seeking a touch of tranquility, there's even a decked area with a covered pergola, providing an ideal spot for relaxation. The boundary of the garden is elegantly enclosed by a bricked wall.