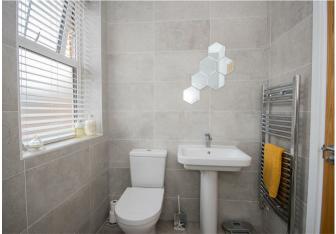

The utility room offers integrated washing machine and leads to a two-piece WC/cloaks. You'll also find a side door that provides easy access to the driveway. Convenience and practicality are at the forefront of this home's design.

Completing the first floor is the family bathroom, exuding elegance and functionality. Featuring a three-piece suite comprising a low-level WC, a pedestal wash hand basin with a mixer tap, and a bath with a shower over. A double glazed window and a heated ladder towel rail add the finishing touches to this impressive space.