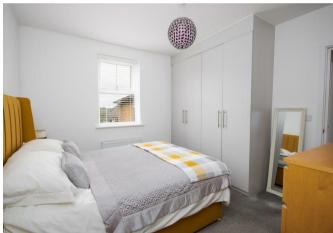

The master bedroom offers a haven of tranquility, with bespoke built-in wardrobes, a central heating radiator, and a double glazed window. Connected to the master bedroom is an en-suite shower room that boasts a three-piece suite, including a shower cubicle, a low-level WC, a pedestal wash hand basin with a mixer tap, and an electric extractor fan.