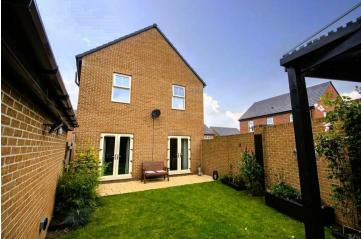

## Outside

As you explore the outside of the property, you'll discover a tarmacadam driveway that offers ample parking facilities. This driveway leads to the detached garage, conveniently accessed via an up and over door. A side gate grants entry into the main garden, which boasts a sprawling lawn and a delightful patio area perfect for entertaining. For those seeking a touch of tranquility, there's even a decked area with a covered pergola, providing an ideal spot for relaxation. The boundary of the garden is elegantly enclosed by a bricked wall.