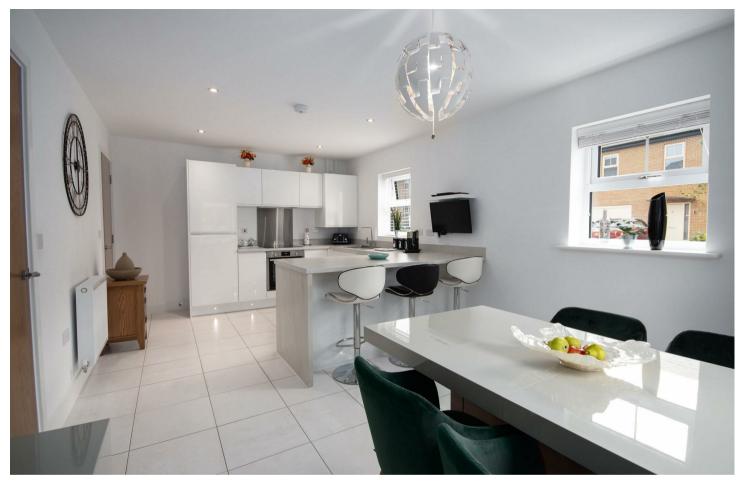

Prepare to be captivated by the kitchen diner, a light and airy space that will leave you inspired. Adorned with white matching wall and base units, a straight edge preparation work surface with an overhang for seating, and integrated appliances including a fridge freezer and dishwasher, this kitchen is truly a chef's dream. The ceramic bob with extractor over and stainless steel splashbacks, coupled with an oven below, add a touch of elegance. With three double glazed windows, tiled flooring, a central heating radiator, and recessed spotlighting, this room is as functional as it is stylish. Plus, there's a convenient door leading to the utility room.