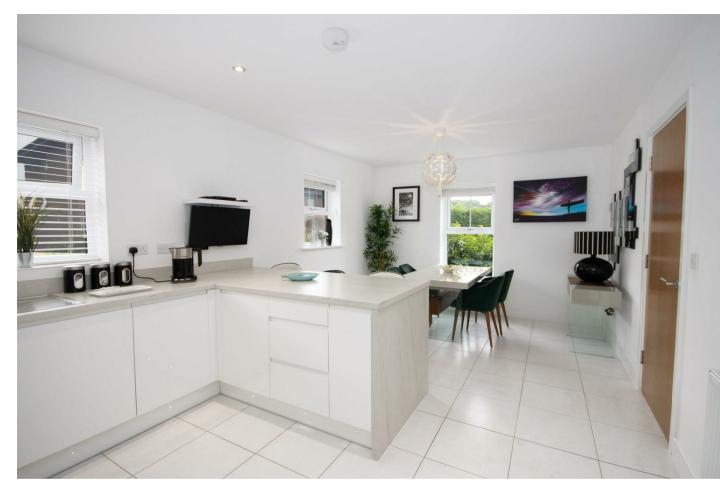

Prepare to be captivated by the kitchen diner, a light and airy space that will leave you inspired. Adorned with white matching wall and base units, a straight edge preparation work surface with an overhang for seating, and integrated appliances including a fridge freezer and dishwasher, this kitchen is truly a chef's dream. The ceramic bob with extractor over and stainless steel splashbacks, coupled with an oven below, add a touch of elegance. With three double glazed windows, tiled flooring, a central heating radiator, and recessed spotlighting, this room is as functional as it is stylish. Plus, there's a convenient door leading to the utility room.