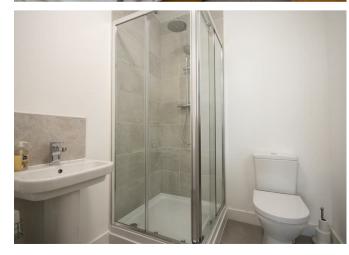

The master bedroom offers a haven of tranquility, with bespoke built-in wardrobes, a central heating radiator, and a double glazed window. Connected to the master bedroom is an en-suite shower room that boasts a three-piece suite, including a shower cubicle, a low-level WC, a pedestal wash hand basin with a mixer tap, and an electric extractor fan.

Completing the first floor is the family bathroom, exuding elegance and functionality. Featuring a three-piece suite comprising a low-level WC, a pedestal wash hand basin with a mixer tap, and a bath with a shower over. A double glazed window and a heated ladder towel rail add the finishing touches to this impressive space.