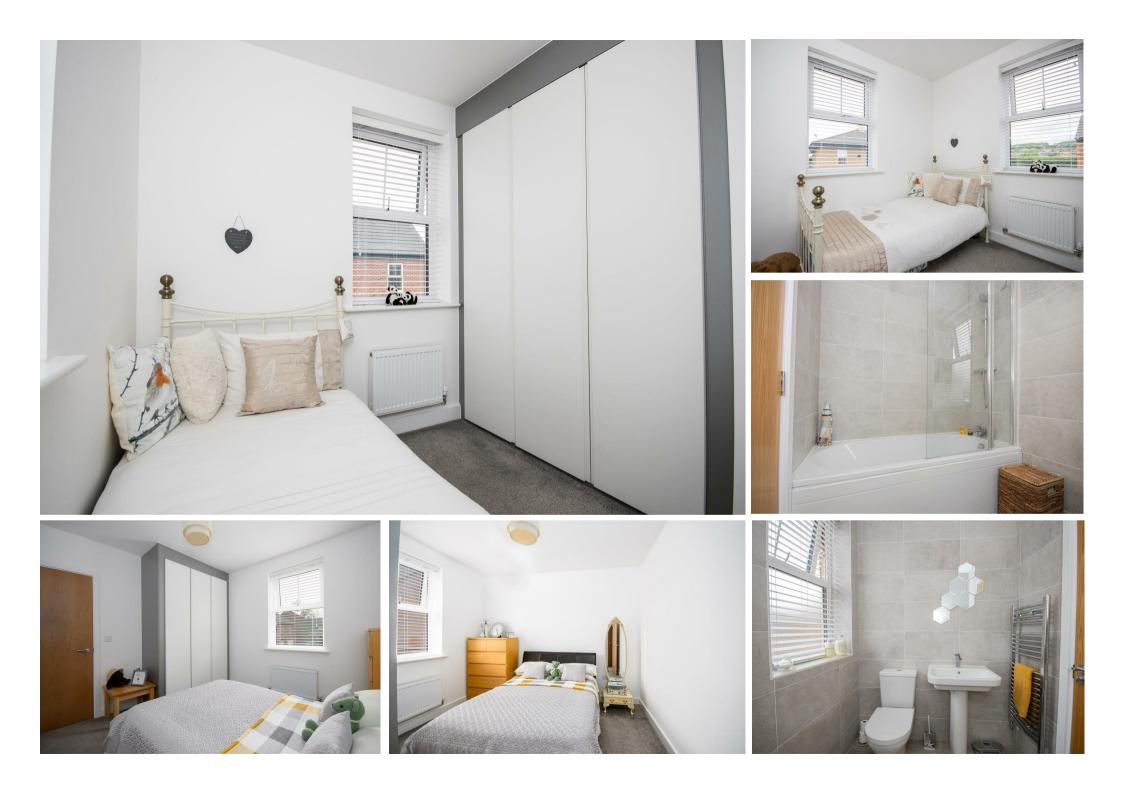

The master bedroom offers a haven of tranquility, with bespoke built-in wardrobes, a central heating radiator, and a double glazed window. Connected to the master bedroom is an en-suite shower room that boasts a three-piece suite, including a shower cubicle, a low-level WC, a pedestal wash hand basin with a mixer tap, and an electric extractor fan.

The second bedroom features a fitted bespoke wardrobe, a central heating radiator, and a double glazed window that overlooks the serene rear elevation. The third and fourth bedrooms are flooded with natural light from their dual aspect windows, and the third bedroom also benefits from a built-in bespoke wardrobe. Each of these rooms is designed with comfort and style in mind.

Completing the first floor is the family bathroom, exuding elegance and functionality. Featuring a three-piece suite comprising a low-level WC, a pedestal wash hand basin with a mixer tap, and a bath with a shower over. A double glazed window and a heated ladder towel rail add the finishing touches to this impressive space.