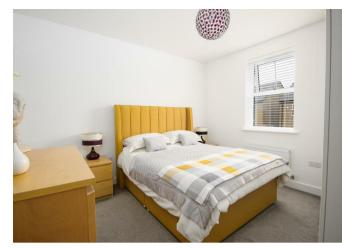

The master bedroom offers a haven of tranquility, with bespoke built-in wardrobes, a central heating radiator, and a double glazed window. Connected to the master bedroom is an en-suite shower room that boasts a three-piece suite, including a shower cubicle, a low-level WC, a pedestal wash hand basin with a mixer tap, and an electric extractor fan.