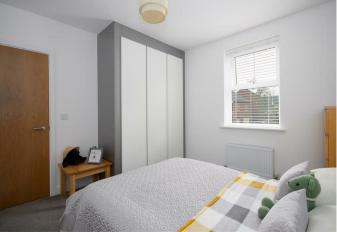

The master bedroom offers a haven of tranquility, with bespoke built-in wardrobes, a central heating radiator, and a double glazed window. Connected to the master bedroom is an en-suite shower room that boasts a three-piece suite, including a shower cubicle, a low-level WC, a pedestal wash hand basin with a mixer tap, and an electric extractor fan.

The second bedroom features a fitted bespoke wardrobe, a central heating radiator, and a double glazed window that overlooks the serene rear elevation. The third and fourth bedrooms are flooded with natural light from their dual aspect windows, and the third bedroom also benefits from a built-in bespoke wardrobe. Each of these rooms is designed with comfort and style in mind.