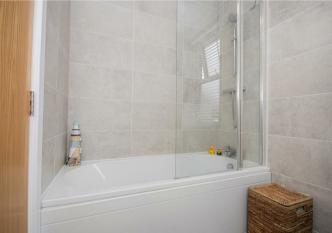

Completing the first floor is the family bathroom, exuding elegance and functionality. Featuring a three-piece suite comprising a low-level WC, a pedestal wash hand basin with a mixer tap, and a bath with a shower over. A double glazed window and a heated ladder towel rail add the finishing touches to this impressive space.