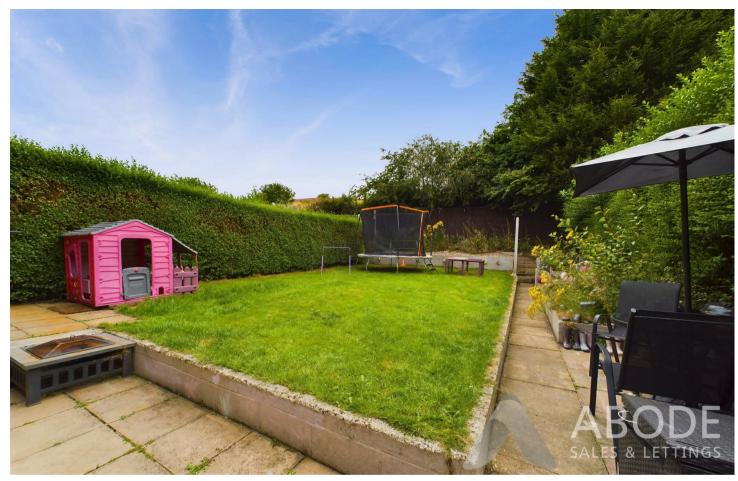

# OUTSIDE

Front lawn and a drive. Enclosed rear garden offering a lawn, paved patio and an outbuilding/store.