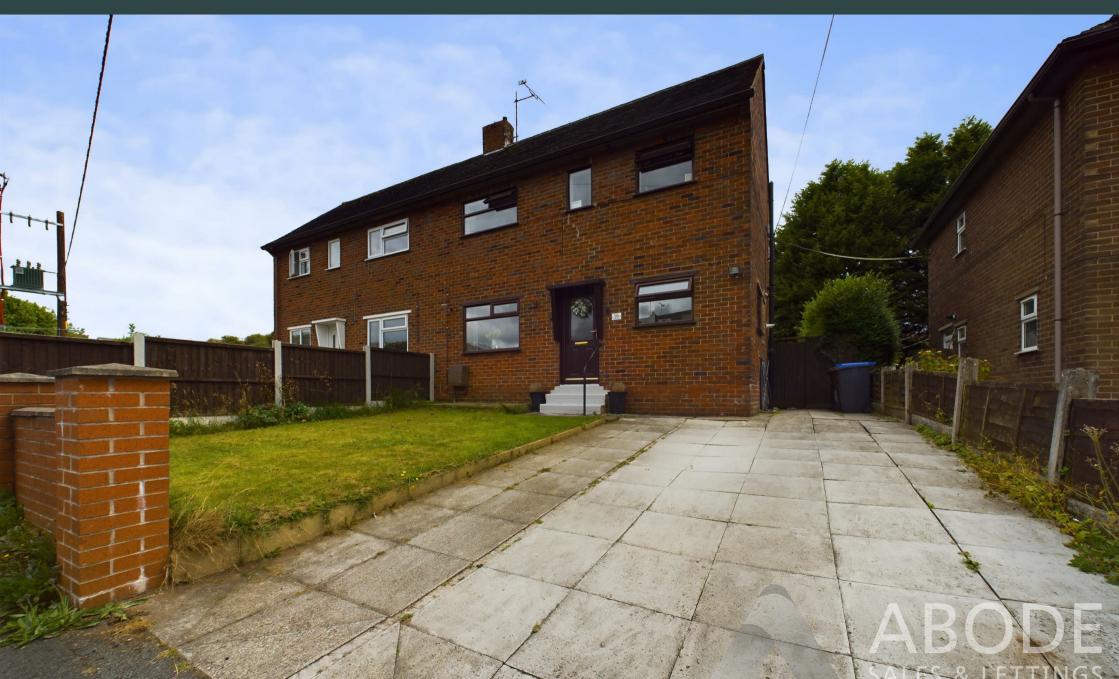

Wentlows Road, Upper Tean, Staffordshire Moorlands, STIO 4DW £194,000

\*\*\*\* BEAUTIFUL POSITION WITH FIELDS TO THE REAR \*\*\*\* This is a great opportunity to purchase a two double bedroom property in a quiet cul de sac position. In brief the property offers a hall, good size lounge diner, fitted kitchen with rear lobby and utility cupboard. Two double bedrooms and a bathroom with bath and shower. separate wc. Drive and an enclosed rear garden. EARLY **VIEWING IS HIGHLY** RECOMMENDED.

# OUTSIDE

Front lawn and a drive. Enclosed rear garden offering a lawn, paved patio and an outbuilding/store.