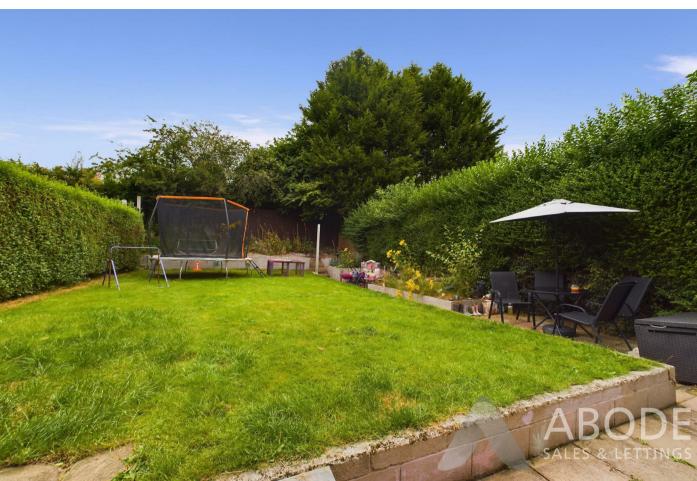

# OUTSIDE

Front lawn and a drive. Enclosed rear garden offering a lawn, paved patio and an outbuilding/store.