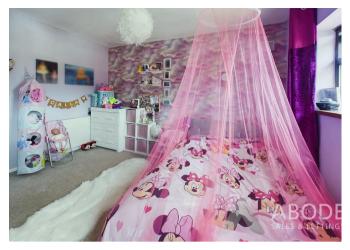

## **BEDROOM I**

Storage cupboard, radiator and upvc double glazed window.

#### BEDROOM 2

Storage cupboard, radiator and upvc double glazed window.