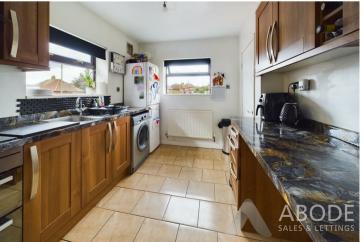

## **KITCHEN**

Fitted wall mounted, base and drawer units with work surfaces, breakfast bar and a sink and drainer unit. Fitted electric double oven with gas hob and extractor hood. Plumbing and space for a washing machine, space for a fridge freezer, upvc double glazed windows to the side and front aspects, radiator and door to the lobby.