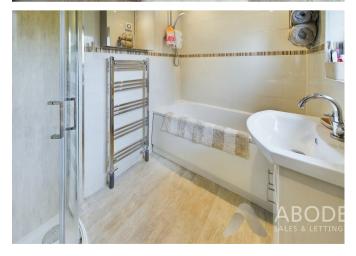

## **BATHROOM**

Panel enclosed bath, corner shower cubicle, vanity sink unit with wash hand basin and storage under, low flush wc, heated towel radiator and upvc double glazed window.