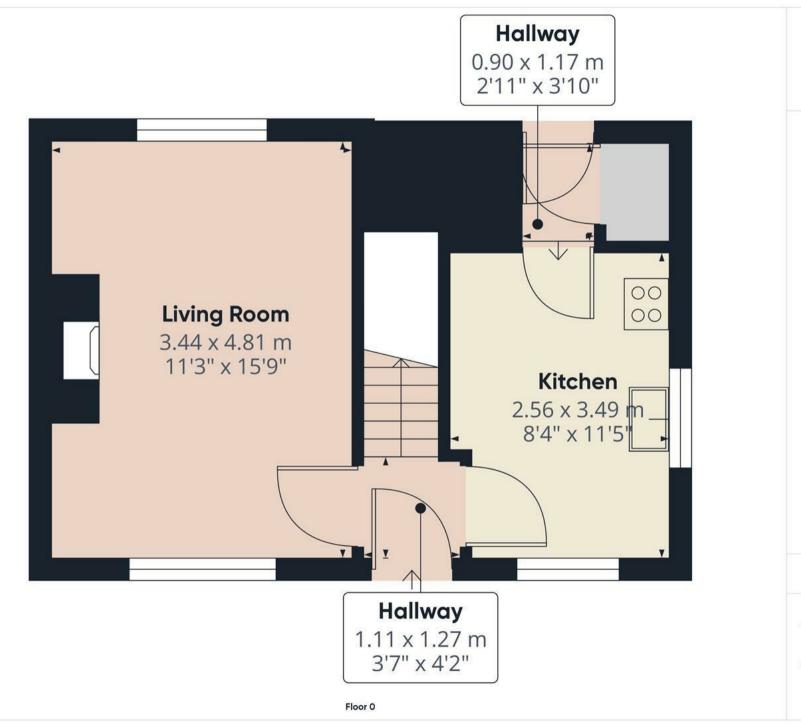

## HALL

Stairs to the first floor and doors to -

## **LOUNGE DINER**

Recessed space in the chimney for an electric fire, two radiators and upvc double glazed windows to the front and rear aspects.

## **KITCHEN**

Fitted wall mounted, base and drawer units with work surfaces, breakfast bar and a sink and drainer unit. Fitted electric double oven with gas hob and extractor hood. Plumbing and space for a washing machine, space for a fridge freezer, upvc double glazed windows to the side and front aspects, radiator and door to the lobby.

## **LOBBY**

Door to the garden and door to the utility storage cupboard.