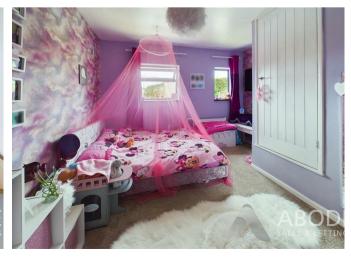

## **BEDROOM I**

Storage cupboard, radiator and upvc double glazed window.

#### BEDROOM 2

Storage cupboard, radiator and upvc double glazed window.