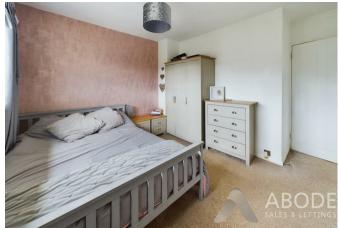

## **BEDROOM I**

Storage cupboard, radiator and upvc double glazed window.

#### BEDROOM 2

Storage cupboard, radiator and upvc double glazed window.