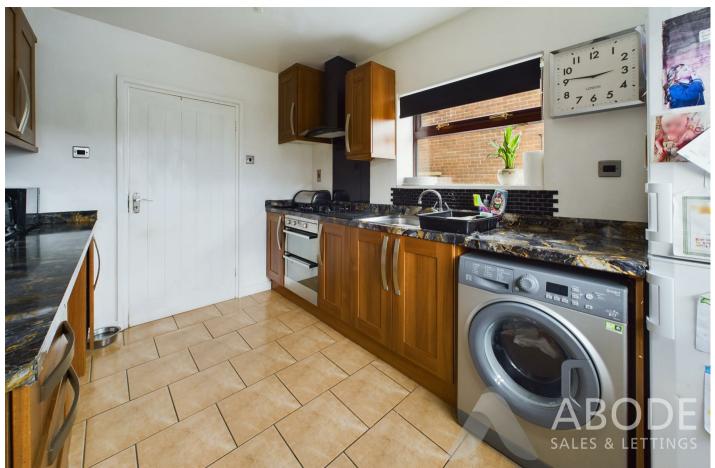

## **KITCHEN**

Fitted wall mounted, base and drawer units with work surfaces, breakfast bar and a sink and drainer unit. Fitted electric double oven with gas hob and extractor hood. Plumbing and space for a washing machine, space for a fridge freezer, upvc double glazed windows to the side and front aspects, radiator and door to the lobby.

## **LOBBY**

Door to the garden and door to the utility storage cupboard.