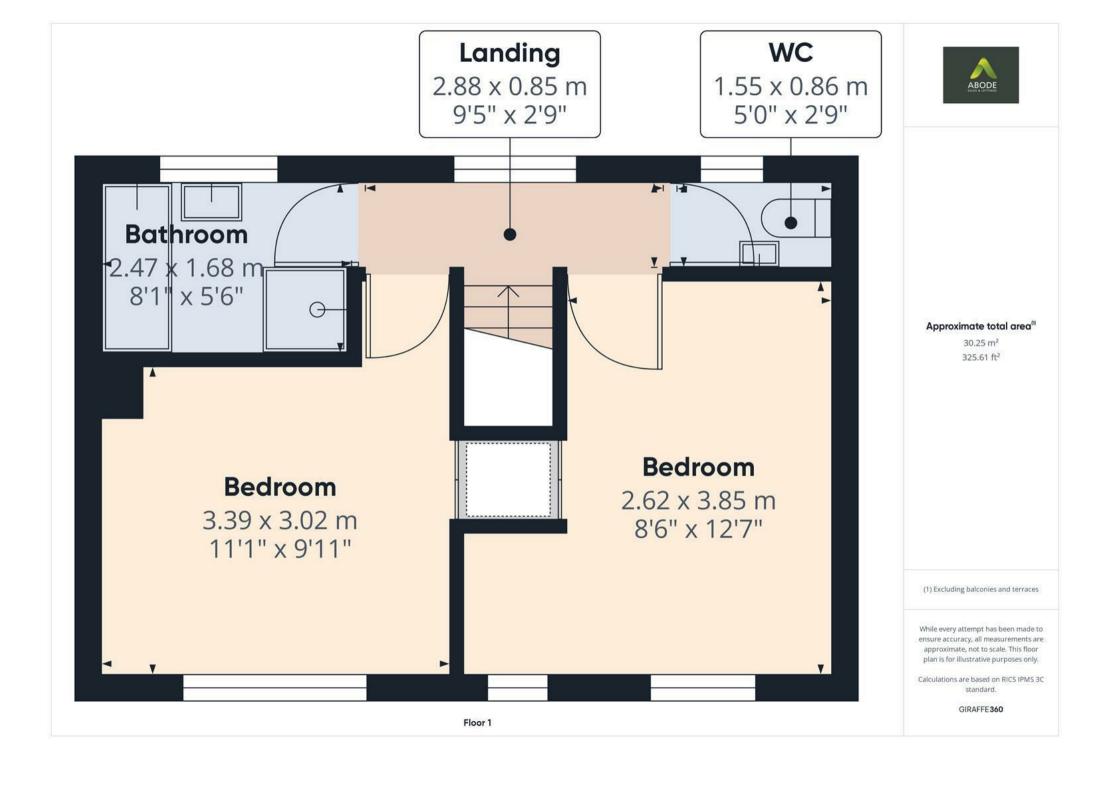

## FIRST FLOOR LANDING

Loft access, upvc double glazed window with views over the garden and fields.

## **BEDROOM I**

Storage cupboard, radiator and upvc double glazed window.

#### BEDROOM 2

Storage cupboard, radiator and upvc double glazed window.

## **BATHROOM**

Panel enclosed bath, corner shower cubicle, vanity sink unit with wash hand basin and storage under, low flush wc, heated towel radiator and upvc double glazed window.

# WC

Low flush wc, wash hand basin and upvc double glazed window.

## Approximate total area®

30.37 m<sup>2</sup> 326.9 ft<sup>2</sup>

(1) Excluding balconies and terraces

While every attempt has been made to ensure accuracy, all measurements are approximate, not to scale. This floor plan is for illustrative purposes only.