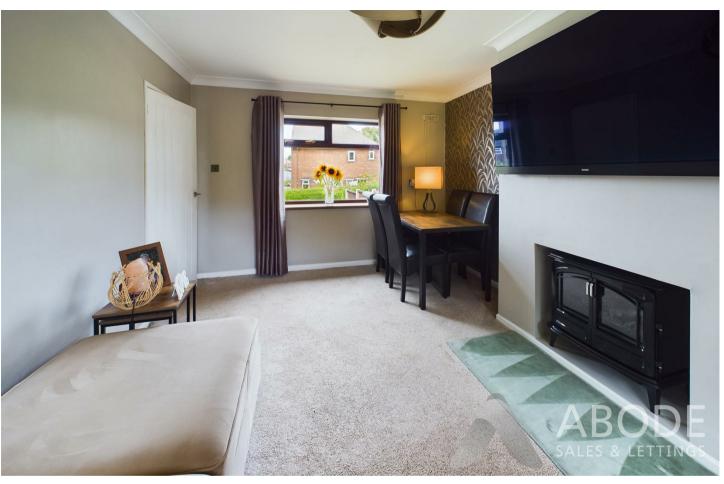

## **LOUNGE DINER**

Recessed space in the chimney for an electric fire, two radiators and upvc double glazed windows to the front and rear aspects.