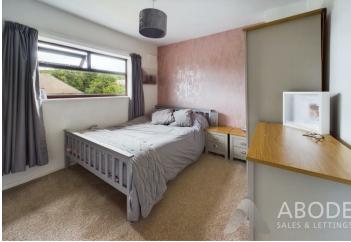

## **BEDROOM I**

Storage cupboard, radiator and upvc double glazed window.

#### BEDROOM 2

Storage cupboard, radiator and upvc double glazed window.