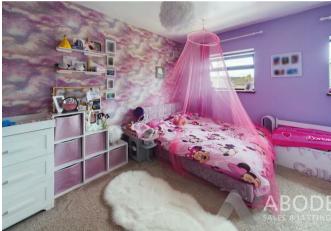

## **BEDROOM I**

Storage cupboard, radiator and upvc double glazed window.

#### BEDROOM 2

Storage cupboard, radiator and upvc double glazed window.