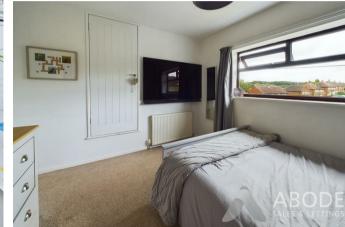

## **BEDROOM I**

Storage cupboard, radiator and upvc double glazed window.

#### BEDROOM 2

Storage cupboard, radiator and upvc double glazed window.