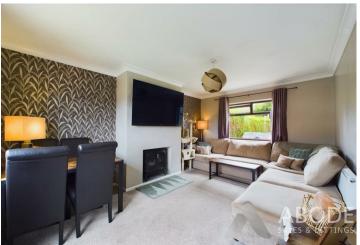

## **LOUNGE DINER**

Recessed space in the chimney for an electric fire, two radiators and upvc double glazed windows to the front and rear aspects.