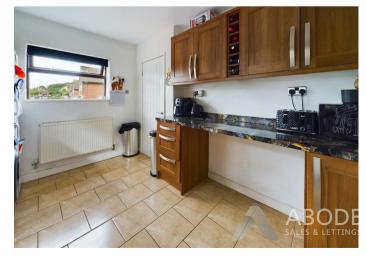

## **KITCHEN**

Fitted wall mounted, base and drawer units with work surfaces, breakfast bar and a sink and drainer unit. Fitted electric double oven with gas hob and extractor hood. Plumbing and space for a washing machine, space for a fridge freezer, upvc double glazed windows to the side and front aspects, radiator and door to the lobby.