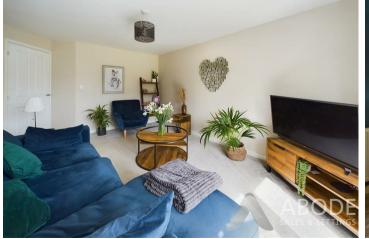

#### LOUNGE

15'8 x II'0

Upvc double glazed double doors onto the garden and a radiator.

#### FAMILY ROOM/DINING ROOM 9'6 x 8'8

Upvc double glazed window, radiator and a storage cupboard.