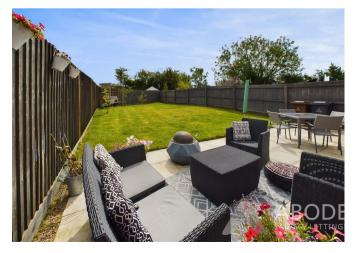

# OUTSIDE

Front long drive and a garden with lawn, garage with an up and over door, power and light. Side access to the enclosed rear garden with a paved patio and a lawn with fenced boundaries.