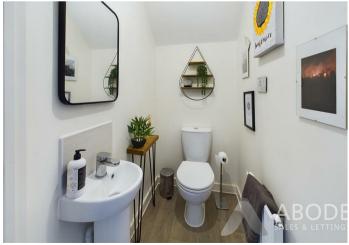

# LOUNGE

15'8 x II'0

Upvc double glazed double doors onto the garden and a radiator.

#### FAMILY ROOM/DINING ROOM 9'6 x 8'8

Upvc double glazed window, radiator and a storage cupboard.

### FITTED KITCHEN I3'I0 x 9'8

Fitted wall mounted, base and drawer units with work surfaces and a sink and drainer unit. Fitted electric oven with a gas hob and an extractor hood, integrated fridge freezer, dish washer and washing machine. Radiator and a upvc double glazed window.

### FIRST FLOOR LANDING

Loft access, storage cupboard and doors to -

#### BEDROOM I I2'2 x II'0 Upvc double glazed window and a radiator.



#### EN SUITE

Enclosed shower, low flush wc, wash hand basin, radiator and a upvc double glazed window.

## BEDROOM 2

I2'2 x II'8 Upvc double glazed window and a radiator.





















## **BEDROOM 3**

13'10 x 9'

Upvc double glazed window and a radiator.

### BEDROOM 4

9'l x 7'5

Upvc double glazed window and a radiator.

## BATHROOM

Panel enclosed bath with a mixer tap and a shower attachment, low flush wc, wash hand basin, radiator, airing cupboard and upvc double glazed window.

# OUTSIDE

Front long drive and a garden with lawn, garage with an up and over door, power and light. Side access to the enclosed rear garden with a paved patio and a lawn with fenced boundaries.











# Energy Efficiency Rating





https://www.abodemidlands.co.ul

These particulars, whilst believed to be accurate are set out as a general outline only for guidance and do not constitute any part of an offer or contract. Intending purchasers should not rely on them as state