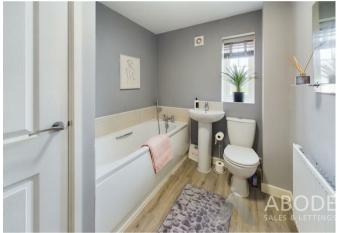

## BATHROOM

Panel enclosed bath with a mixer tap and a shower attachment, low flush wc, wash hand basin, radiator, airing cupboard and upvc double glazed window.