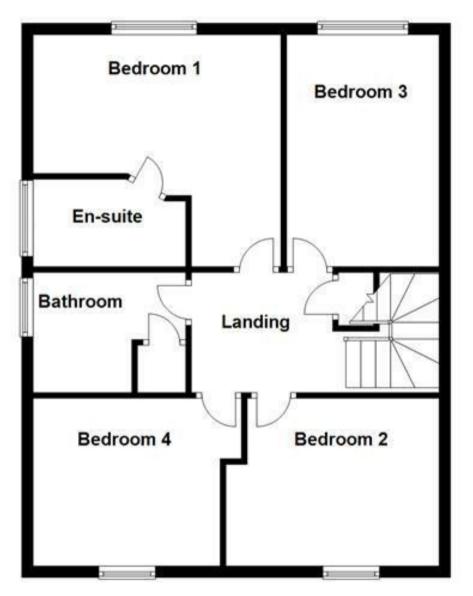

### FIRST FLOOR LANDING

Loft access, storage cupboard and doors to -

#### BEDROOM I I2'2 x II'0 Upvc double glazed window and a radiator.

#### EN SUITE

Enclosed shower, low flush wc, wash hand basin, radiator and a upvc double glazed window.

## BEDROOM 2

I2'2 x II'8 Upvc double glazed window and a radiator.

## **BEDROOM 3**

13'10 x 9'

Upvc double glazed window and a radiator.

### BEDROOM 4

9'l x 7'5

Upvc double glazed window and a radiator.

## BATHROOM

Panel enclosed bath with a mixer tap and a shower attachment, low flush wc, wash hand basin, radiator, airing cupboard and upvc double glazed window.