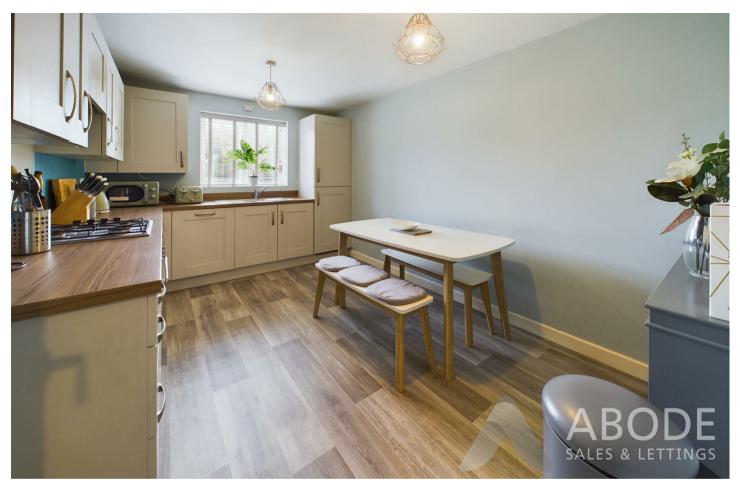

### FITTED KITCHEN I3'I0 x 9'8

Fitted wall mounted, base and drawer units with work surfaces and a sink and drainer unit. Fitted electric oven with a gas hob and an extractor hood, integrated fridge freezer, dish washer and washing machine. Radiator and a upvc double glazed window.