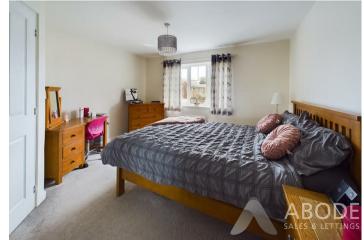

LOUNGE

15'8 x II'0

Upvc double glazed double doors onto the garden and a radiator.

#### FAMILY ROOM/DINING ROOM 9'6 x 8'8

Upvc double glazed window, radiator and a storage cupboard.

### FITTED KITCHEN I3'I0 x 9'8

Fitted wall mounted, base and drawer units with work surfaces and a sink and drainer unit. Fitted electric oven with a gas hob and an extractor hood, integrated fridge freezer, dish washer and washing machine. Radiator and a upvc double glazed window.

### FIRST FLOOR LANDING

Loft access, storage cupboard and doors to -

#### BEDROOM I I2'2 x II'0 Upvc double glazed window and a radiator.



#### EN SUITE

Enclosed shower, low flush wc, wash hand basin, radiator and a upvc double glazed window.

## BEDROOM 2

I2'2 x II'8 Upvc double glazed window and a radiator.





















## **BEDROOM 3**

13'10 x 9'

Upvc double glazed window and a radiator.

### BEDROOM 4

9'l x 7'5

Upvc double glazed window and a radiator.

## BATHROOM

Panel enclosed bath with a mixer tap and a shower attachment, low flush wc, wash hand basin, radiator, airing cupboard and upvc double glazed window.

# OUTSIDE

Front long drive and a garden with lawn, garage with an up and over door, power and light. Side access to the enclosed rear garden with a paved patio and a lawn with fenced boundaries.











# Energy Efficiency Rating





https://www.abodemidlands.co.ul

These particulars, whilst believed to be accurate are set out as a general outline only for guidance and do not constitute any part of an offer or contract. Intending purchasers should not rely on them as stateme