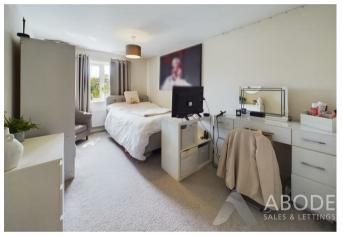

### LOUNGE

15'8 x II'0

Upvc double glazed double doors onto the garden and a radiator.

#### FAMILY ROOM/DINING ROOM 9'6 x 8'8

Upvc double glazed window, radiator and a storage cupboard.

### FITTED KITCHEN I3'I0 x 9'8

Fitted wall mounted, base and drawer units with work surfaces and a sink and drainer unit. Fitted electric oven with a gas hob and an extractor hood, integrated fridge freezer, dish washer and washing machine. Radiator and a upvc double glazed window.

### FIRST FLOOR LANDING

Loft access, storage cupboard and doors to -

#### BEDROOM I I2'2 x II'0 Upvc double glazed window and a radiator.



#### EN SUITE

Enclosed shower, low flush wc, wash hand basin, radiator and a upvc double glazed window.

## BEDROOM 2

I2'2 x II'8 Upvc double glazed window and a radiator.





















## **BEDROOM 3**

13'10 x 9'

Upvc double glazed window and a radiator.

### BEDROOM 4

9'l x 7'5

Upvc double glazed window and a radiator.

## BATHROOM

Panel enclosed bath with a mixer tap and a shower attachment, low flush wc, wash hand basin, radiator, airing cupboard and upvc double glazed window.

# OUTSIDE

Front long drive and a garden with lawn, garage with an up and over door, power and light. Side access to the enclosed rear garden with a paved patio and a lawn with fenced boundaries.











# Energy Efficiency Rating





https://www.abodemidlands.co.ul

These particulars, whilst believed to be accurate are set out as a general outline only for guidance and do not constitute any part of an offer or contract. Intending purchasers should not rely on them as sta