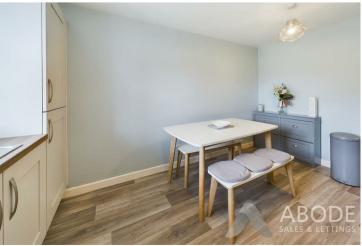

#### FAMILY ROOM/DINING ROOM 9'6 x 8'8

Upvc double glazed window, radiator and a storage cupboard.