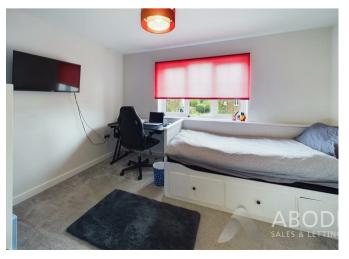

UNGE

15'8 x II'0

Upvc double glazed double doors onto the garden and a radiator.

#### FAMILY ROOM/DINING ROOM 9'6 x 8'8

Upvc double glazed window, radiator and a storage cupboard.

### FITTED KITCHEN I3'I0 x 9'8

Fitted wall mounted, base and drawer units with work surfaces and a sink and drainer unit. Fitted electric oven with a gas hob and an extractor hood, integrated fridge freezer, dish washer and washing machine. Radiator and a upvc double glazed window.

### FIRST FLOOR LANDING

Loft access, storage cupboard and doors to -

#### BEDROOM I I2'2 x II'0 Upvc double glazed window and a radiator.



#### EN SUITE

Enclosed shower, low flush wc, wash hand basin, radiator and a upvc double glazed window.

## BEDROOM 2

I2'2 x II'8 Upvc double glazed window and a radiator.





















## **BEDROOM 3**

13'10 x 9'

Upvc double glazed window and a radiator.

### BEDROOM 4

9'l x 7'5

Upvc double glazed window and a radiator.

## BATHROOM

Panel enclosed bath with a mixer tap and a shower attachment, low flush wc, wash hand basin, radiator, airing cupboard and upvc double glazed window.

# OUTSIDE

Front long drive and a garden with lawn, garage with an up and over door, power and light. Side access to the enclosed rear garden with a paved patio and a lawn with fenced boundaries.











# Energy Efficiency Rating





https://www.abodemidlands.co.ul

These particulars, whilst believed to be accurate are set out as a general outline only for guidance and do not constitute any part of an offer or contract. Intending purchasers should not rely on them as statement