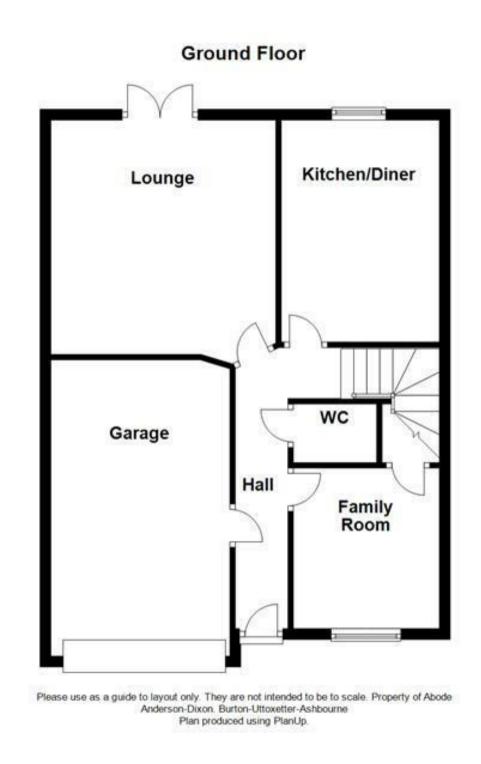

### ENTRANCE HALL

Entrance door into the hall with radiator stairs to the first floor and door into the garage and further doors to -

#### CLOAKROOM

Low flush wc, wash hand basin and a radiator.

#### LOUNGE

15'8 x II'0

Upvc double glazed double doors onto the garden and a radiator.

#### FAMILY ROOM/DINING ROOM 9'6 x 8'8

Upvc double glazed window, radiator and a storage cupboard.

### FITTED KITCHEN I3'I0 x 9'8

Fitted wall mounted, base and drawer units with work surfaces and a sink and drainer unit. Fitted electric oven with a gas hob and an extractor hood, integrated fridge freezer, dish washer and washing machine. Radiator and a upvc double glazed window.

# OUTSIDE

Front long drive and a garden with lawn, garage with an up and over door, power and light. Side access to the enclosed rear garden with a paved patio and a lawn with fenced boundaries.