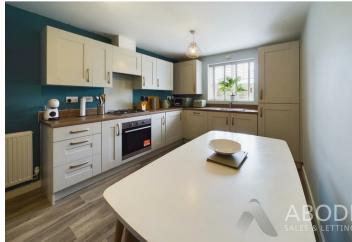

### FITTED KITCHEN I3'I0 x 9'8

Fitted wall mounted, base and drawer units with work surfaces and a sink and drainer unit. Fitted electric oven with a gas hob and an extractor hood, integrated fridge freezer, dish washer and washing machine. Radiator and a upvc double glazed window.