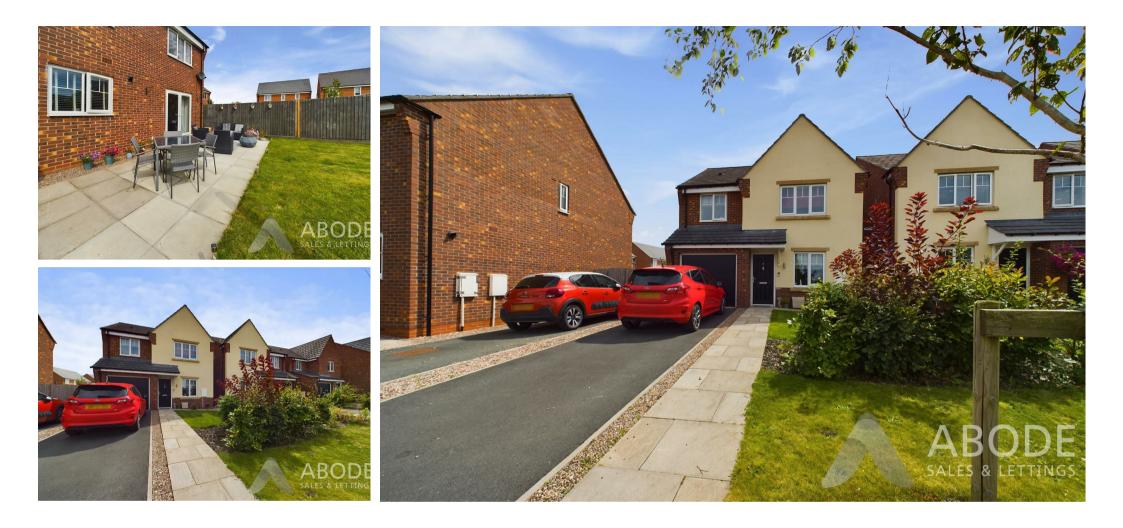

# OUTSIDE

Front long drive and a garden with lawn, garage with an up and over door, power and light. Side access to the enclosed rear garden with a paved patio and a lawn with fenced boundaries.