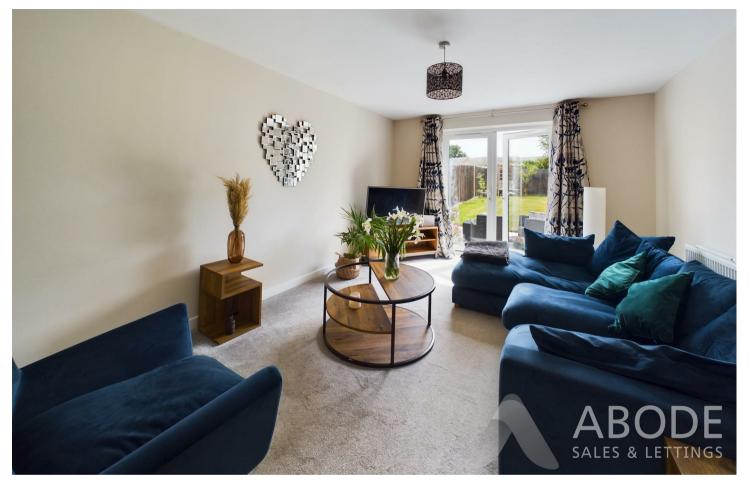

#### LOUNGE

15'8 x II'0

Upvc double glazed double doors onto the garden and a radiator.