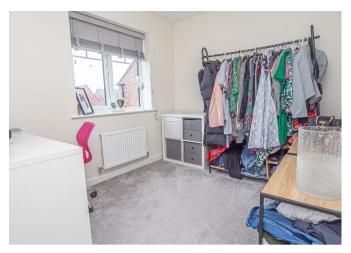

## BEDROOM 2

I2'2 x II'8 Upvc double glazed window and a radiator.

## **BEDROOM 3**

13'10 x 9'

Upvc double glazed window and a radiator.

### BEDROOM 4

9'l x 7'5

Upvc double glazed window and a radiator.